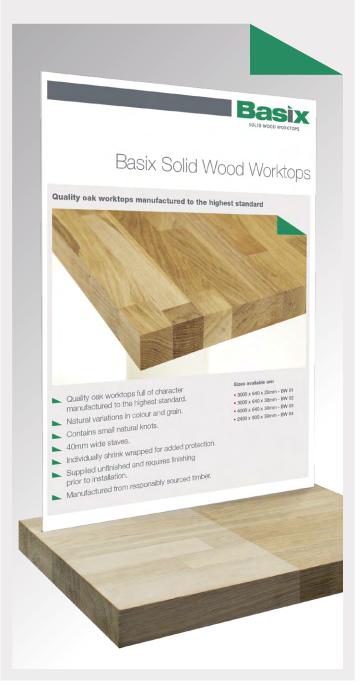

# Quality oak worktops manufactured to the highest standard

- Quality oak worktops, full of character, manufactured to the highest standard.
- Natural variations in colour and grain.
- Features small natural knots.
- ► 40mm wide staves.
- Individually shrink wrapped for added protection.
- Supplied unfinished, requires finishing prior to installation.
- Manufactured from responsibly sourced timber.

#### Sizes available are:

- 3000 x 640 x 26mm BW 01
- 3000 x 640 x 38mm BW 02
- 4000 x 640 x 38mm BW 03
- 2400 x 900 x 38mm BW 04