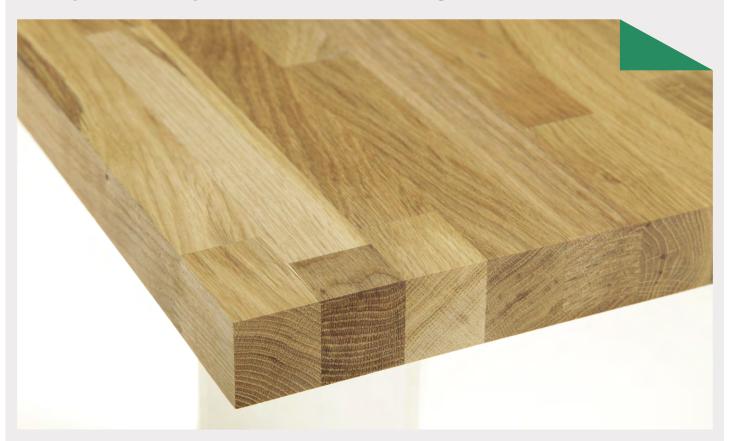

# Quality oak worktops manufactured to the highest standard

- Quality oak worktops, full of character, manufactured to the highest standard.
- Natural variations in colour and grain.
- Features small natural knots.
- ► 40mm wide staves.
- Individually shrink wrapped for added protection.
- Supplied unfinished, requires finishing prior to installation.
- Manufactured from responsibly sourced timber.