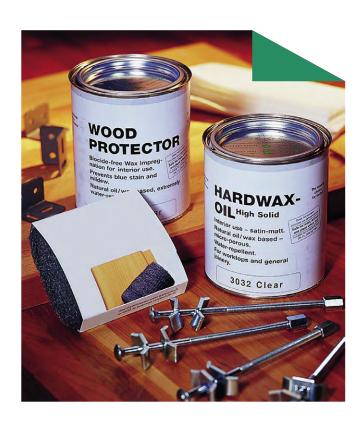

### Hardwood worktop installation kit

One Box Installation Kit containing: Wood protector, hardware oil, polishing cloths, sanding pad, moisture barrier papers, slotted angle brackets, worksurface connecting bolts, and instruction leaflet on installation, care and maintenance.

**Disclaimer:** Due to variations in the print process colours may vary from those shown. Contents of One Box Installation Kit may vary slightly from those shown. Samples are available on request. Please follow the installation guide when installing and maintaining your worktop.