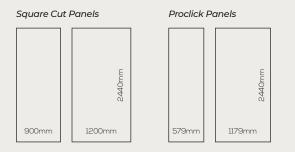

## LAMINATE

Laminate panels are manufactured using an FSC<sup>®</sup> certified exterior grade MDF core which is bonded to high pressure laminate. To ensure a watertight finish, Laminate panels require trims (including Sureseal) for all outer edges, and internal and external corners. Choose from Square Cut or Proclick panels.