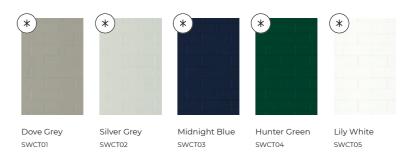

## ACRYLIC CUSTOMISATION

Many of our designs are available in a variety of colourways and our Solid colour panels can be matched to a colour of your choice, unique to you.

Solid Colour panels can be printed to match any colour of your choice.

## Creating your bespoke colour or image panel

Pick any colour to create a bright statement wall or something more subtle - all we need from you is a colour reference, or supply us with your own image. Please email **info@showerwall.co.uk** to bring your bespoke panel to life today.