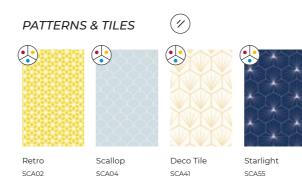

## Selecting from our colourways

Designs which are available in a number of colours ensure they complement a variety of styles. Here's our Starlight design which comes in Sapphire, Emerald and Blush.

## Acrylic | The Acrylic Collection

Black Geo Geo Cube Victorian Blue SCA01 SCA19 SCA06

Turquoise SCA08

Vintage China Fern

SCA38

SCA27

SCA32

Oriental