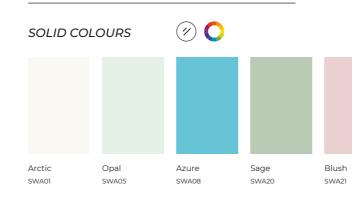

## ACRYLIC CUSTOMISATION

Many of our designs are available in a variety of colourways and our Solid colour panels can be matched to a colour of your choice, unique to you.

Solid Colour panels can be printed to match any colour of your choice.

| _        |        |
|----------|--------|
| $ \land$ |        |
|          |        |
| 12       | $\leq$ |
| - K (    |        |
| $\sim$   | ~      |

Pick one of our designs which come in three different colours, indicated by this icon.