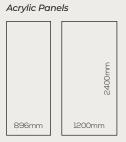

## ACRYLIC

Acrylic panels are manufactured from a 4mm acrylic sheet that is rear printed to create a polished glass-like finish. They are 100% waterproof and do not require any trims; panels are simply joined together using sealant.