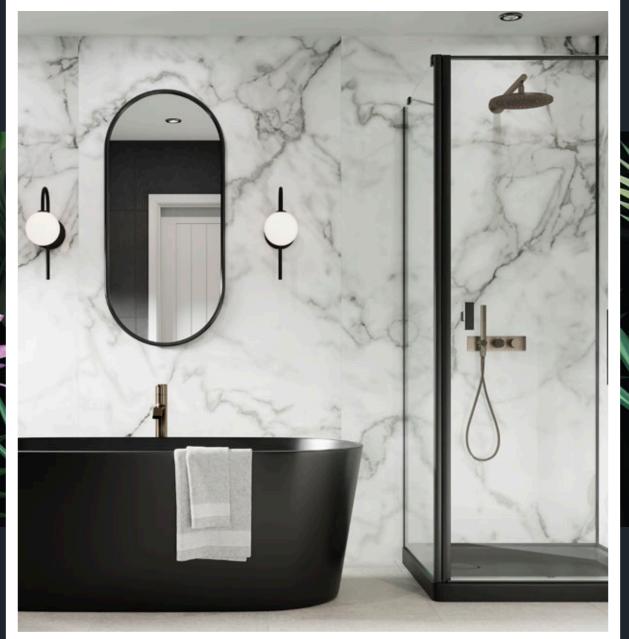

# Create stunning statement walls with our Laminate, Acrylic and Compact wall panels.

Laminate panels are inspired by stunning natural materials in a range of finishes to bring each individual decor to life, offering realistic textures and classic glossy surfaces. Acrylic panels are rear printed to give a vibrant colour with a polished glass-like finish across a library of stunning designs. Compact panels are made from a strong solid composite material, embossed to create a tile effect wall without the need for grout.

Using the superior finish of acrylic to bring digital imagery to life, the Acrylic Collection includes Solid Colours, Tile & Pattern designs that replicate the look and feel of traditional tiles, and Prints & Images that allow for panoramic designs that seamlessly cover a maximum wall width of 3600mm.