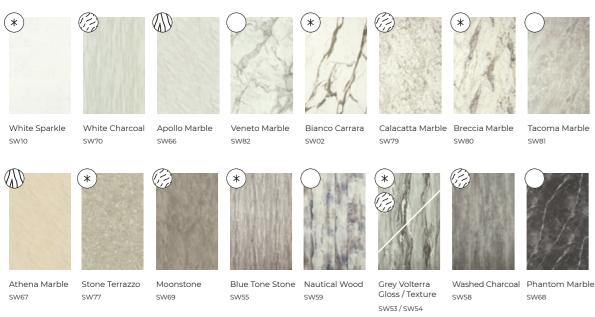

## LAMINATE

Laminate panels are manufactured using an FSC<sup>®</sup> certified exterior grade MDF core which is bonded to high pressure laminate. To ensure a watertight finish, Laminate panels require trims (including Sureseal) for all outer edges, and internal and external corners. Choose from Square Cut or Proclick panels.