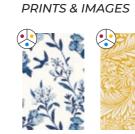

Using the superior finish of acrylic to bring digital imagery to life, the Acrylic Collection includes Solid Colours, Tile & Pattern designs that replicate the look and feel of traditional tiles, and Prints & Images that allow for panoramic designs that seamlessly cover a maximum wall width of 3600mm.

## Acrylic | The Acrylic Collection

Black Geo Geo Cube Victorian Blue SCA01 SCA19 SCA06

Turquoise SCA08

Vintage China Fern

SCA38

SCA27

SCA32

Oriental