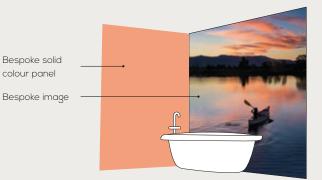

## ACRYLIC CUSTOMISATION

Many of our designs are available in a variety of colourways and our Solid colour panels can be matched to a colour of your choice, unique to you.

Solid Colour panels can be printed to match any colour of your choice.

## Creating your bespoke colour or image panel

Pick any colour to create a bright statement wall or something more subtle - all we need from you is a colour reference, or supply us with your own image. Please email **info@showerwall.co.uk** to bring your bespoke panel to life today.