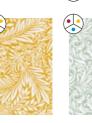

Using the superior finish of acrylic to bring digital imagery to life, the Acrylic Collection includes Solid Colours, Tile & Pattern designs that replicate the look and feel of traditional tiles, and Prints & Images that allow for panoramic designs that seamlessly cover a maximum wall width of 3600mm.

## Acrylic | The Acrylic Collection

Black Geo Geo Cube Victorian Blue SCA01 SCA19 SCA06

Turquoise SCA08

Vintage China Fern

SCA38

SCA27

SCA32

Oriental