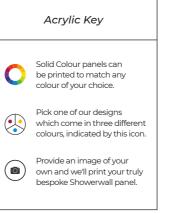

## ACRYLIC CUSTOMISATION

Many of our designs are available in a variety of colourways and our Solid colour panels can be matched to a colour of your choice, unique to you.

Solid Colour panels can be printed to match any colour of your choice.

| _        |        |
|----------|--------|
| $ \land$ |        |
|          |        |
| 12       | $\leq$ |
| - K (    |        |
| $\sim$   | ~      |

Pick one of our designs which come in three different colours, indicated by this icon.

Provide an image of your own and we'll print your truly bespoke Showerwall panel.