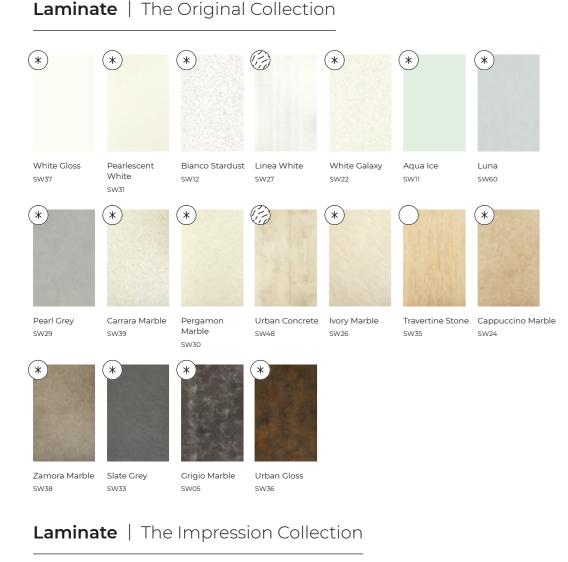

## LAMINATE

Laminate panels are manufactured using an FSC<sup>®</sup> certified exterior grade MDF core which is bonded to high pressure laminate. To ensure a watertight finish, Laminate panels require trims (including Sureseal) for all outer edges, and internal and external corners. Choose from Square Cut or Proclick panels.