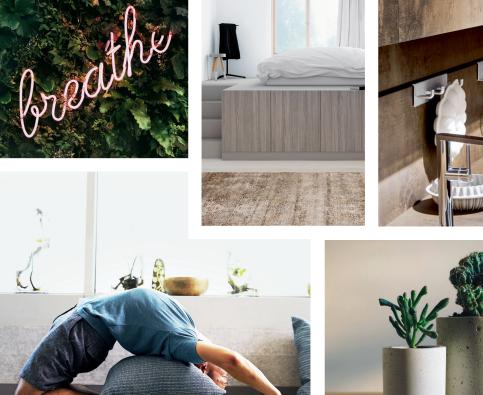

#### Just as nature intended

Introducing a truly healthy particle board with highest natural content.

swisskrono.com/beyond

### **BE.YOND** PARTICLE BOARD

Our newly launched **BE.YOND products** are the most environmentally friendly particle boards available and are produced using next generation bio-based adhesives that provide the highest indoor air quality.

BE.YOND does not compromise on quality, but more importantly, not on health: a genuine benefit for people and nature.

- Minimum 98 % natural materials
- *Same levels of emissions as a tree*
- **FSC**<sup>®</sup>- or PEFC-certified on request
- Exceeds Carb Phase 2 standards
- Improves your LEED point of level

**BE.YOND** is available in our full and extensive range of decorative designs & textures. swisskrono.com/oneworld

Our healthy particle board is available in thicknesses of 8/16/18/19/25 mm and sizes 2800x2070 and 5600x2070 mm.