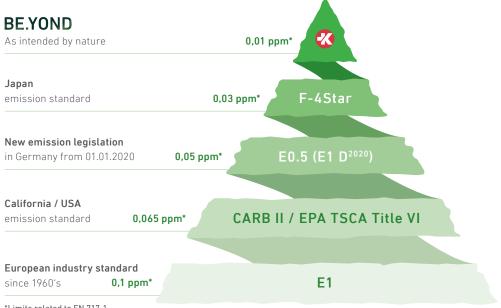

ICLE BOARD

Our newly launched **BE.YOND products** are the most environmentally friendly particle boards available and are produced using next generation bio-based adhesives that provide the highest indoor air quality.

BE.YOND does not compromise on quality, but more importantly, not on health: a genuine benefit for people and nature.

- Minimum 98 % natural materials
- *Same levels of emissions as a tree*
- **FSC**<sup>®</sup>- or PEFC-certified on request
- Exceeds Carb Phase 2 standards
- Improves your LEED point of level

**BE.YOND** is available in our full and extensive range of decorative designs & textures. swisskrono.com/oneworld

Our healthy particle board is available in thicknesses of 8/16/18/19/25 mm and sizes 2800x2070 and 5600x2070 mm.

swisskrono.com/beyond



# BE HOME



\*Limits related to EN 717-1

#### BE.YOND: the only existing board with a Bio Adhesive system!