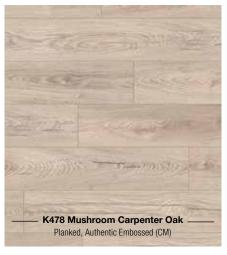

| Code                  | Decor                      | Texture                 | Authentic<br>Embossed | Handscraped | Size                                 | Pack Coverage      | Panels<br>Per Pack | AC<br>Rating |
|-----------------------|----------------------------|-------------------------|-----------------------|-------------|--------------------------------------|--------------------|--------------------|--------------|
| Vintage               |                            |                         |                       |             |                                      |                    |                    |              |
| K413                  | Blackwater Oak             | Old English Oak (OE)    | Yes                   | -           | 1285 x 192 x 10mm                    | 1.73m²             | 7                  | 32           |
| K414                  | Corsair Oak                | Old English Oak (OE)    | Yes                   | -           | 1285 x 192 x 10mm                    | 1.73m²             | 7                  | 32           |
| K475                  | Virgin Scandi Larch        | Vintage Hickory (VS)    | Yes                   | -           | 1285 x 192 x 10mm                    | 1.73m²             | 7                  | 32           |
| K478                  | Mushroom Carpenter Oak     | Carpenter Mill Oak (CM) | Yes                   | -           | 1285 x 192 x 10mm                    | 1.73m²             | 7                  | 32           |
| 5537                  | Tawny Chestnut             | Rustic Chestnut (RC)    | Yes                   | -           | 1285 x 192 x 10mm                    | 1.73m²             | 7                  | 32           |
| 5943                  | Natural Hickory            | Vintage Hickory (VH)    | Yes                   | Yes         | 1285 x 192 x 10mm                    | 1.73m²             | 7                  | 32           |
| 5947                  | Historic Oak               | Historic Oak (HO)       | Yes                   | Yes         | 1285 x 192 x 10mm                    | 1.73m²             | 7                  | 32           |
| 8155                  | Appalachian Hickory        | Vintage Hickory (VH)    | Yes                   | Yes         | 1285 x 192 x 10mm                    | 1.73m²             | 7                  | 32           |
| 8156                  | Red River Hickory          | Vintage Hickory (VH)    | Yes                   | Yes         | 1285 x 192 x 10mm                    | 1.73m²             | 7                  | 32           |
| Atlantic              | 8                          |                         |                       |             |                                      |                    |                    |              |
| K392                  | Atomic Oak                 | Royal Oak (RO)          | Yes                   | -           | 1285 x 192 x 8mm                     | 2.22m²             | 9                  | 32           |
| K450                  | Firebrand Oak              | Historic Oak (HO)       | Yes                   | -           | 1285 x 192 x 8mm                     | 2.22m²             | 9                  | 32           |
| K451                  | Silverdale Oak             | Historic Oak (HO)       | Yes                   | -           | 1285 x 192 x 8mm                     | 2.22m²             | 9                  | 32           |
| K461                  | Antique Volcano Oak        | Nature Line (NL)        | -                     | -           | 1285 x 192 x 8mm                     | 2.22m²             | 9                  | 32           |
| K469                  | Tortilla Cashmere Oak      | Nature Line (NL)        | -                     | -           | 1285 x 192 x 8mm                     | 2.22m²             | 9                  | 32           |
| K480                  | Colonial Heritage Chestnut | Nature Line (NL)        | -                     | -           | 1285 x 192 x 8mm                     | 2.22m²             | 9                  | 32           |
| Art Colle             | ection                     |                         |                       |             |                                      |                    |                    |              |
| K279                  | Westside Oak               | Grained Timber (GT)     | -                     | -           | 1285 x 192 x 12mm                    | 1.48m²             | 6                  | 32           |
| 4369                  | Dartmoor Oak               | Rustic (RF)             | -                     | -           | 1285 x 192 x 12mm                    | 1.48m²             | 6                  | 32           |
| 5542                  | Boulder Oak                | Rustic (RF)             | -                     | -           | 1285 x 192 x 12mm                    | 1.48m²             | 6                  | 32           |
| 5946                  | Rockford Oak               | Rustic (RF)             | -                     | -           | 1285 x 192 x 12mm                    | 1.48m²             | 6                  | 32           |
| 7658                  | Dark Walnut                | Rustic (RF)             | -                     | -           | 1285 x 192 x 12mm                    | 1.48m²             | 6                  | 32           |
| 8215                  | Ponderosa Pine             | Rustic (RF)             | -                     | -           | 1285 x 192 x 12mm                    | 1.48m²             | 6                  | 32           |
| K413                  | Mushroom Carpenter Oak     | Rustic (RF)             | -                     | -           | 1285 x 192 x 12mm                    | 1.48m²             | 6                  | 32           |
| H <sub>2</sub> O Tile |                            |                         |                       |             |                                      |                    |                    |              |
| 1526                  | Yukon Slate                | Oiled Slate (OS)        | Yes                   | -           | 635 X 327 X 8mm                      | 2.28m²             | 11                 | 33           |
| 1528                  | Submarine Slate            | Antique Stone (AS)      | -                     | -           | 635 X 327 X 8mm                      | 2.28m²             | 11                 | 33           |
| Easy To               | uch                        |                         |                       |             |                                      |                    |                    |              |
| O251                  | Fresco Snow                | High Gloss (HG)         | -                     | -           | 1383 x 159 x 8mm                     | 2.20m²             | 10                 | 32           |
| O522                  | Oak Uptown                 | High Gloss (HG)         | -                     | -           | 1383 x 159 x 8mm                     | 2.20m²             | 10                 | 32           |
| O580                  | Oak Posino                 | High Gloss (HG)         | -                     | -           | 1383 x 159 x 8mm                     | 2.20m²             | 10                 | 32           |
| O631                  | Maple Velvet               | High Gloss (HG)         | -                     | -           | 1383 x 159 x 8mm                     | 2.20m²             | 10                 | 32           |
|                       | atural                     |                         |                       |             |                                      |                    |                    |              |
| K375                  | Tomahawk Oak               | Rustic (RF)             | -                     | -           | 1285 x 192 x 8mm                     | 2.22m²             | 9                  | 32           |
| K482                  | Twilight Sterling Oak      | Nature Line (NL)        | -                     | -           | 1285 x 192 x 8mm                     | 2.22m²             | 9                  | 32           |
| K483                  | Antique Sterling Oak       | Nature Line (NL)        | -                     | -           | 1285 x 192 x 8mm                     | 2.22m²             | 9                  | 32           |
| K484                  | Misty Sterling Oak         | Nature Line (NL)        | -                     | -           | 1285 x 192 x 8mm                     | 2.22m²             | 9                  | 32           |
| K485                  | Natural Sterling Oak       | Nature Line (NL)        | -                     | -           | 1285 x 192 x 8mm                     | 2.22m²             | 9                  | 32           |
| 4369                  | Dartmoor Oak               | Rustic (RF)             | -                     | -           | 1285 x 192 x 8mm                     | 2.22m <sup>2</sup> | 9                  | 32           |
| 5541                  | Bedrock Oak                | Hand Carved (HC)        | Yes                   | -           | 1285 x 192 x 8mm                     | 2.22m <sup>2</sup> | 9                  | 32           |
| 5543                  | Colorado Oak               | Hand Carved (HC)        | Yes                   |             | 1285 x 192 x 8mm                     | 2.22m <sup>2</sup> | 9                  | 32           |
| 5542                  | Boulder Oak                | Hand Carved (HC)        | Yes                   | -           | 1285 x 192 x 8mm                     | 2.22m <sup>2</sup> | 9                  | 32           |
| 5946                  | Rockford Oak               | Nature Line (NL)        | -                     | _           | 1285 x 192 x 8mm                     | 2.22m <sup>2</sup> | 9                  | 32           |
| 5985                  | Sherwood Oak               | Grained Timber (GT)     | _                     | _           | 1285 x 192 x 8mm                     | 2.22m <sup>2</sup> | 9                  | 32           |
| 8274                  | Modena Oak                 | Rustic (RF)             |                       | _           | 1285 x 192 x 8mm                     | 2.22m <sup>2</sup> | 9                  | 32           |
|                       |                            |                         | Voo                   |             |                                      |                    |                    |              |
| 8573                  | Harlech Oak                | Living Pore (LP)        | Yes                   |             | 1285 x 192 x 8mm                     | 2.22m²             | 9                  | 32           |
| 8575                  | Blonde Oak                 | Living Pore (LP)        | Yes                   | -           | 1285 x 192 x 8mm                     | 2.22m²             | 9                  | 32           |
| 8631<br>8633          | Castle Oak                 | Living Pore (LP)        | Yes                   | -           | 1285 x 192 x 8mm<br>1285 x 192 x 8mm | 2.22m²<br>2.22m²   | 9                  | 32<br>32     |
|                       | Shire Oak                  | Living Pore (LP)        | Yes                   |             |                                      |                    |                    | 37           |