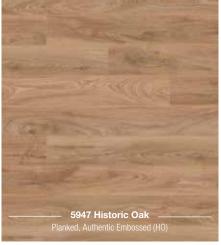

| Code                  | Decor                      | Texture                 | Authentic<br>Embossed | Handscraped | Size                                 | Pack Coverage      | Panels<br>Per Pack | AC<br>Rating |
|-----------------------|----------------------------|-------------------------|-----------------------|-------------|--------------------------------------|--------------------|--------------------|--------------|
| Vintage               |                            |                         |                       |             |                                      |                    |                    |              |
| K413                  | Blackwater Oak             | Old English Oak (OE)    | Yes                   | -           | 1285 x 192 x 10mm                    | 1.73m²             | 7                  | 32           |
| K414                  | Corsair Oak                | Old English Oak (OE)    | Yes                   | -           | 1285 x 192 x 10mm                    | 1.73m²             | 7                  | 32           |
| K475                  | Virgin Scandi Larch        | Vintage Hickory (VS)    | Yes                   | -           | 1285 x 192 x 10mm                    | 1.73m²             | 7                  | 32           |
| K478                  | Mushroom Carpenter Oak     | Carpenter Mill Oak (CM) | Yes                   | -           | 1285 x 192 x 10mm                    | 1.73m²             | 7                  | 32           |
| 5537                  | Tawny Chestnut             | Rustic Chestnut (RC)    | Yes                   | -           | 1285 x 192 x 10mm                    | 1.73m²             | 7                  | 32           |
| 5943                  | Natural Hickory            | Vintage Hickory (VH)    | Yes                   | Yes         | 1285 x 192 x 10mm                    | 1.73m²             | 7                  | 32           |
| 5947                  | Historic Oak               | Historic Oak (HO)       | Yes                   | Yes         | 1285 x 192 x 10mm                    | 1.73m²             | 7                  | 32           |
| 8155                  | Appalachian Hickory        | Vintage Hickory (VH)    | Yes                   | Yes         | 1285 x 192 x 10mm                    | 1.73m²             | 7                  | 32           |
| 8156                  | Red River Hickory          | Vintage Hickory (VH)    | Yes                   | Yes         | 1285 x 192 x 10mm                    | 1.73m²             | 7                  | 32           |
| Atlantic              | 8                          |                         |                       |             |                                      |                    |                    |              |
| K392                  | Atomic Oak                 | Royal Oak (RO)          | Yes                   | -           | 1285 x 192 x 8mm                     | 2.22m²             | 9                  | 32           |
| K450                  | Firebrand Oak              | Historic Oak (HO)       | Yes                   | -           | 1285 x 192 x 8mm                     | 2.22m²             | 9                  | 32           |
| K451                  | Silverdale Oak             | Historic Oak (HO)       | Yes                   | -           | 1285 x 192 x 8mm                     | 2.22m²             | 9                  | 32           |
| K461                  | Antique Volcano Oak        | Nature Line (NL)        | -                     | -           | 1285 x 192 x 8mm                     | 2.22m²             | 9                  | 32           |
| K469                  | Tortilla Cashmere Oak      | Nature Line (NL)        | -                     | -           | 1285 x 192 x 8mm                     | 2.22m²             | 9                  | 32           |
| K480                  | Colonial Heritage Chestnut | Nature Line (NL)        | -                     | -           | 1285 x 192 x 8mm                     | 2.22m²             | 9                  | 32           |
| Art Colle             | ection                     |                         |                       |             |                                      |                    |                    |              |
| K279                  | Westside Oak               | Grained Timber (GT)     | -                     | -           | 1285 x 192 x 12mm                    | 1.48m²             | 6                  | 32           |
| 4369                  | Dartmoor Oak               | Rustic (RF)             | -                     | -           | 1285 x 192 x 12mm                    | 1.48m²             | 6                  | 32           |
| 5542                  | Boulder Oak                | Rustic (RF)             | -                     | -           | 1285 x 192 x 12mm                    | 1.48m²             | 6                  | 32           |
| 5946                  | Rockford Oak               | Rustic (RF)             | -                     | -           | 1285 x 192 x 12mm                    | 1.48m²             | 6                  | 32           |
| 7658                  | Dark Walnut                | Rustic (RF)             | -                     | -           | 1285 x 192 x 12mm                    | 1.48m²             | 6                  | 32           |
| 8215                  | Ponderosa Pine             | Rustic (RF)             | -                     | -           | 1285 x 192 x 12mm                    | 1.48m²             | 6                  | 32           |
| K413                  | Mushroom Carpenter Oak     | Rustic (RF)             | -                     | -           | 1285 x 192 x 12mm                    | 1.48m²             | 6                  | 32           |
| H <sub>2</sub> O Tile |                            |                         |                       |             |                                      |                    |                    |              |
| 1526                  | Yukon Slate                | Oiled Slate (OS)        | Yes                   | -           | 635 X 327 X 8mm                      | 2.28m²             | 11                 | 33           |
| 1528                  | Submarine Slate            | Antique Stone (AS)      | -                     | -           | 635 X 327 X 8mm                      | 2.28m²             | 11                 | 33           |
| Easy To               | uch                        |                         |                       |             |                                      |                    |                    |              |
| O251                  | Fresco Snow                | High Gloss (HG)         | -                     | -           | 1383 x 159 x 8mm                     | 2.20m²             | 10                 | 32           |
| O522                  | Oak Uptown                 | High Gloss (HG)         | -                     | -           | 1383 x 159 x 8mm                     | 2.20m²             | 10                 | 32           |
| O580                  | Oak Posino                 | High Gloss (HG)         | -                     | -           | 1383 x 159 x 8mm                     | 2.20m²             | 10                 | 32           |
| O631                  | Maple Velvet               | High Gloss (HG)         | -                     | -           | 1383 x 159 x 8mm                     | 2.20m²             | 10                 | 32           |
|                       | atural                     |                         |                       |             |                                      |                    |                    |              |
| K375                  | Tomahawk Oak               | Rustic (RF)             | -                     | -           | 1285 x 192 x 8mm                     | 2.22m²             | 9                  | 32           |
| K482                  | Twilight Sterling Oak      | Nature Line (NL)        | -                     | -           | 1285 x 192 x 8mm                     | 2.22m²             | 9                  | 32           |
| K483                  | Antique Sterling Oak       | Nature Line (NL)        | -                     | -           | 1285 x 192 x 8mm                     | 2.22m²             | 9                  | 32           |
| K484                  | Misty Sterling Oak         | Nature Line (NL)        | -                     | -           | 1285 x 192 x 8mm                     | 2.22m²             | 9                  | 32           |
| K485                  | Natural Sterling Oak       | Nature Line (NL)        | -                     | -           | 1285 x 192 x 8mm                     | 2.22m²             | 9                  | 32           |
| 4369                  | Dartmoor Oak               | Rustic (RF)             | -                     | -           | 1285 x 192 x 8mm                     | 2.22m <sup>2</sup> | 9                  | 32           |
| 5541                  | Bedrock Oak                | Hand Carved (HC)        | Yes                   | -           | 1285 x 192 x 8mm                     | 2.22m <sup>2</sup> | 9                  | 32           |
| 5543                  | Colorado Oak               | Hand Carved (HC)        | Yes                   |             | 1285 x 192 x 8mm                     | 2.22m <sup>2</sup> | 9                  | 32           |
| 5542                  | Boulder Oak                | Hand Carved (HC)        | Yes                   | -           | 1285 x 192 x 8mm                     | 2.22m <sup>2</sup> | 9                  | 32           |
| 5946                  | Rockford Oak               | Nature Line (NL)        | -                     | _           | 1285 x 192 x 8mm                     | 2.22m <sup>2</sup> | 9                  | 32           |
| 5985                  | Sherwood Oak               | Grained Timber (GT)     | _                     | _           | 1285 x 192 x 8mm                     | 2.22m <sup>2</sup> | 9                  | 32           |
| 8274                  | Modena Oak                 | Rustic (RF)             |                       | _           | 1285 x 192 x 8mm                     | 2.22m <sup>2</sup> | 9                  | 32           |
|                       |                            |                         | Voo                   |             |                                      |                    |                    |              |
| 8573                  | Harlech Oak                | Living Pore (LP)        | Yes                   |             | 1285 x 192 x 8mm                     | 2.22m²             | 9                  | 32           |
| 8575                  | Blonde Oak                 | Living Pore (LP)        | Yes                   | -           | 1285 x 192 x 8mm                     | 2.22m²             | 9                  | 32           |
| 8631<br>8633          | Castle Oak                 | Living Pore (LP)        | Yes                   | -           | 1285 x 192 x 8mm<br>1285 x 192 x 8mm | 2.22m²<br>2.22m²   | 9                  | 32<br>32     |
|                       | Shire Oak                  | Living Pore (LP)        | Yes                   |             |                                      |                    |                    | 37           |