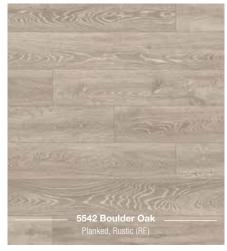

| Code                  | Decor                      | Texture                 | Authentic<br>Embossed | Handscraped | Size                                 | Pack Coverage      | Panels<br>Per Pack | AC<br>Rating |
|-----------------------|----------------------------|-------------------------|-----------------------|-------------|--------------------------------------|--------------------|--------------------|--------------|
| Vintage               |                            |                         |                       |             |                                      |                    |                    |              |
| K413                  | Blackwater Oak             | Old English Oak (OE)    | Yes                   | -           | 1285 x 192 x 10mm                    | 1.73m²             | 7                  | 32           |
| K414                  | Corsair Oak                | Old English Oak (OE)    | Yes                   | -           | 1285 x 192 x 10mm                    | 1.73m²             | 7                  | 32           |
| K475                  | Virgin Scandi Larch        | Vintage Hickory (VS)    | Yes                   | -           | 1285 x 192 x 10mm                    | 1.73m²             | 7                  | 32           |
| K478                  | Mushroom Carpenter Oak     | Carpenter Mill Oak (CM) | Yes                   | -           | 1285 x 192 x 10mm                    | 1.73m²             | 7                  | 32           |
| 5537                  | Tawny Chestnut             | Rustic Chestnut (RC)    | Yes                   | -           | 1285 x 192 x 10mm                    | 1.73m²             | 7                  | 32           |
| 5943                  | Natural Hickory            | Vintage Hickory (VH)    | Yes                   | Yes         | 1285 x 192 x 10mm                    | 1.73m²             | 7                  | 32           |
| 5947                  | Historic Oak               | Historic Oak (HO)       | Yes                   | Yes         | 1285 x 192 x 10mm                    | 1.73m²             | 7                  | 32           |
| 8155                  | Appalachian Hickory        | Vintage Hickory (VH)    | Yes                   | Yes         | 1285 x 192 x 10mm                    | 1.73m²             | 7                  | 32           |
| 8156                  | Red River Hickory          | Vintage Hickory (VH)    | Yes                   | Yes         | 1285 x 192 x 10mm                    | 1.73m²             | 7                  | 32           |
| Atlantic              | 8                          |                         |                       |             |                                      |                    |                    |              |
| K392                  | Atomic Oak                 | Royal Oak (RO)          | Yes                   | -           | 1285 x 192 x 8mm                     | 2.22m²             | 9                  | 32           |
| K450                  | Firebrand Oak              | Historic Oak (HO)       | Yes                   | -           | 1285 x 192 x 8mm                     | 2.22m²             | 9                  | 32           |
| K451                  | Silverdale Oak             | Historic Oak (HO)       | Yes                   | -           | 1285 x 192 x 8mm                     | 2.22m²             | 9                  | 32           |
| K461                  | Antique Volcano Oak        | Nature Line (NL)        | -                     | -           | 1285 x 192 x 8mm                     | 2.22m²             | 9                  | 32           |
| K469                  | Tortilla Cashmere Oak      | Nature Line (NL)        | -                     | -           | 1285 x 192 x 8mm                     | 2.22m²             | 9                  | 32           |
| K480                  | Colonial Heritage Chestnut | Nature Line (NL)        | -                     | -           | 1285 x 192 x 8mm                     | 2.22m²             | 9                  | 32           |
| Art Colle             | ection                     |                         |                       |             |                                      |                    |                    |              |
| K279                  | Westside Oak               | Grained Timber (GT)     | -                     | -           | 1285 x 192 x 12mm                    | 1.48m²             | 6                  | 32           |
| 4369                  | Dartmoor Oak               | Rustic (RF)             | -                     | -           | 1285 x 192 x 12mm                    | 1.48m²             | 6                  | 32           |
| 5542                  | Boulder Oak                | Rustic (RF)             | -                     | -           | 1285 x 192 x 12mm                    | 1.48m²             | 6                  | 32           |
| 5946                  | Rockford Oak               | Rustic (RF)             | -                     | -           | 1285 x 192 x 12mm                    | 1.48m²             | 6                  | 32           |
| 7658                  | Dark Walnut                | Rustic (RF)             | -                     | -           | 1285 x 192 x 12mm                    | 1.48m²             | 6                  | 32           |
| 8215                  | Ponderosa Pine             | Rustic (RF)             | -                     | -           | 1285 x 192 x 12mm                    | 1.48m²             | 6                  | 32           |
| K413                  | Mushroom Carpenter Oak     | Rustic (RF)             | -                     | -           | 1285 x 192 x 12mm                    | 1.48m²             | 6                  | 32           |
| H <sub>2</sub> O Tile |                            |                         |                       |             |                                      |                    |                    |              |
| 1526                  | Yukon Slate                | Oiled Slate (OS)        | Yes                   | -           | 635 X 327 X 8mm                      | 2.28m²             | 11                 | 33           |
| 1528                  | Submarine Slate            | Antique Stone (AS)      | -                     | -           | 635 X 327 X 8mm                      | 2.28m²             | 11                 | 33           |
| Easy To               | uch                        |                         |                       |             |                                      |                    |                    |              |
| O251                  | Fresco Snow                | High Gloss (HG)         | -                     | -           | 1383 x 159 x 8mm                     | 2.20m²             | 10                 | 32           |
| O522                  | Oak Uptown                 | High Gloss (HG)         | -                     | -           | 1383 x 159 x 8mm                     | 2.20m²             | 10                 | 32           |
| O580                  | Oak Posino                 | High Gloss (HG)         | -                     | -           | 1383 x 159 x 8mm                     | 2.20m²             | 10                 | 32           |
| O631                  | Maple Velvet               | High Gloss (HG)         | -                     | -           | 1383 x 159 x 8mm                     | 2.20m²             | 10                 | 32           |
|                       | atural                     |                         |                       |             |                                      |                    |                    |              |
| K375                  | Tomahawk Oak               | Rustic (RF)             | -                     | -           | 1285 x 192 x 8mm                     | 2.22m²             | 9                  | 32           |
| K482                  | Twilight Sterling Oak      | Nature Line (NL)        | -                     | -           | 1285 x 192 x 8mm                     | 2.22m²             | 9                  | 32           |
| K483                  | Antique Sterling Oak       | Nature Line (NL)        | -                     | -           | 1285 x 192 x 8mm                     | 2.22m²             | 9                  | 32           |
| K484                  | Misty Sterling Oak         | Nature Line (NL)        | -                     | -           | 1285 x 192 x 8mm                     | 2.22m²             | 9                  | 32           |
| K485                  | Natural Sterling Oak       | Nature Line (NL)        | -                     | -           | 1285 x 192 x 8mm                     | 2.22m²             | 9                  | 32           |
| 4369                  | Dartmoor Oak               | Rustic (RF)             | -                     | -           | 1285 x 192 x 8mm                     | 2.22m <sup>2</sup> | 9                  | 32           |
| 5541                  | Bedrock Oak                | Hand Carved (HC)        | Yes                   | -           | 1285 x 192 x 8mm                     | 2.22m <sup>2</sup> | 9                  | 32           |
| 5543                  | Colorado Oak               | Hand Carved (HC)        | Yes                   |             | 1285 x 192 x 8mm                     | 2.22m <sup>2</sup> | 9                  | 32           |
| 5542                  | Boulder Oak                | Hand Carved (HC)        | Yes                   | -           | 1285 x 192 x 8mm                     | 2.22m <sup>2</sup> | 9                  | 32           |
| 5946                  | Rockford Oak               | Nature Line (NL)        | -                     | _           | 1285 x 192 x 8mm                     | 2.22m <sup>2</sup> | 9                  | 32           |
| 5985                  | Sherwood Oak               | Grained Timber (GT)     | _                     | _           | 1285 x 192 x 8mm                     | 2.22m <sup>2</sup> | 9                  | 32           |
| 8274                  | Modena Oak                 | Rustic (RF)             |                       | _           | 1285 x 192 x 8mm                     | 2.22m <sup>2</sup> | 9                  | 32           |
|                       |                            |                         | Voo                   |             |                                      |                    |                    |              |
| 8573                  | Harlech Oak                | Living Pore (LP)        | Yes                   |             | 1285 x 192 x 8mm                     | 2.22m²             | 9                  | 32           |
| 8575                  | Blonde Oak                 | Living Pore (LP)        | Yes                   | -           | 1285 x 192 x 8mm                     | 2.22m²             | 9                  | 32           |
| 8631<br>8633          | Castle Oak                 | Living Pore (LP)        | Yes                   | -           | 1285 x 192 x 8mm<br>1285 x 192 x 8mm | 2.22m²<br>2.22m²   | 9                  | 32<br>32     |
|                       | Shire Oak                  | Living Pore (LP)        | Yes                   |             |                                      |                    |                    | 37           |