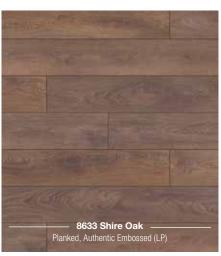

| Code                  | Decor                      | Texture                 | Authentic<br>Embossed | Handscraped | Size                                 | Pack Coverage      | Panels<br>Per Pack | AC<br>Rating |
|-----------------------|----------------------------|-------------------------|-----------------------|-------------|--------------------------------------|--------------------|--------------------|--------------|
| Vintage               |                            |                         |                       |             |                                      |                    |                    |              |
| K413                  | Blackwater Oak             | Old English Oak (OE)    | Yes                   | -           | 1285 x 192 x 10mm                    | 1.73m²             | 7                  | 32           |
| K414                  | Corsair Oak                | Old English Oak (OE)    | Yes                   | -           | 1285 x 192 x 10mm                    | 1.73m²             | 7                  | 32           |
| K475                  | Virgin Scandi Larch        | Vintage Hickory (VS)    | Yes                   | -           | 1285 x 192 x 10mm                    | 1.73m²             | 7                  | 32           |
| K478                  | Mushroom Carpenter Oak     | Carpenter Mill Oak (CM) | Yes                   | -           | 1285 x 192 x 10mm                    | 1.73m²             | 7                  | 32           |
| 5537                  | Tawny Chestnut             | Rustic Chestnut (RC)    | Yes                   | -           | 1285 x 192 x 10mm                    | 1.73m²             | 7                  | 32           |
| 5943                  | Natural Hickory            | Vintage Hickory (VH)    | Yes                   | Yes         | 1285 x 192 x 10mm                    | 1.73m²             | 7                  | 32           |
| 5947                  | Historic Oak               | Historic Oak (HO)       | Yes                   | Yes         | 1285 x 192 x 10mm                    | 1.73m²             | 7                  | 32           |
| 8155                  | Appalachian Hickory        | Vintage Hickory (VH)    | Yes                   | Yes         | 1285 x 192 x 10mm                    | 1.73m²             | 7                  | 32           |
| 8156                  | Red River Hickory          | Vintage Hickory (VH)    | Yes                   | Yes         | 1285 x 192 x 10mm                    | 1.73m²             | 7                  | 32           |
| Atlantic              | 8                          |                         |                       |             |                                      |                    |                    |              |
| K392                  | Atomic Oak                 | Royal Oak (RO)          | Yes                   | -           | 1285 x 192 x 8mm                     | 2.22m²             | 9                  | 32           |
| K450                  | Firebrand Oak              | Historic Oak (HO)       | Yes                   | -           | 1285 x 192 x 8mm                     | 2.22m²             | 9                  | 32           |
| K451                  | Silverdale Oak             | Historic Oak (HO)       | Yes                   | -           | 1285 x 192 x 8mm                     | 2.22m²             | 9                  | 32           |
| K461                  | Antique Volcano Oak        | Nature Line (NL)        | -                     | -           | 1285 x 192 x 8mm                     | 2.22m²             | 9                  | 32           |
| K469                  | Tortilla Cashmere Oak      | Nature Line (NL)        | -                     | -           | 1285 x 192 x 8mm                     | 2.22m²             | 9                  | 32           |
| K480                  | Colonial Heritage Chestnut | Nature Line (NL)        | -                     | -           | 1285 x 192 x 8mm                     | 2.22m²             | 9                  | 32           |
| Art Colle             | ection                     |                         |                       |             |                                      |                    |                    |              |
| K279                  | Westside Oak               | Grained Timber (GT)     | -                     | -           | 1285 x 192 x 12mm                    | 1.48m²             | 6                  | 32           |
| 4369                  | Dartmoor Oak               | Rustic (RF)             | -                     | -           | 1285 x 192 x 12mm                    | 1.48m²             | 6                  | 32           |
| 5542                  | Boulder Oak                | Rustic (RF)             | -                     | -           | 1285 x 192 x 12mm                    | 1.48m²             | 6                  | 32           |
| 5946                  | Rockford Oak               | Rustic (RF)             | -                     | -           | 1285 x 192 x 12mm                    | 1.48m²             | 6                  | 32           |
| 7658                  | Dark Walnut                | Rustic (RF)             | -                     | -           | 1285 x 192 x 12mm                    | 1.48m²             | 6                  | 32           |
| 8215                  | Ponderosa Pine             | Rustic (RF)             | -                     | -           | 1285 x 192 x 12mm                    | 1.48m²             | 6                  | 32           |
| K413                  | Mushroom Carpenter Oak     | Rustic (RF)             | -                     | -           | 1285 x 192 x 12mm                    | 1.48m²             | 6                  | 32           |
| H <sub>2</sub> O Tile |                            |                         |                       |             |                                      |                    |                    |              |
| 1526                  | Yukon Slate                | Oiled Slate (OS)        | Yes                   | -           | 635 X 327 X 8mm                      | 2.28m²             | 11                 | 33           |
| 1528                  | Submarine Slate            | Antique Stone (AS)      | -                     | -           | 635 X 327 X 8mm                      | 2.28m²             | 11                 | 33           |
| Easy To               | uch                        |                         |                       |             |                                      |                    |                    |              |
| O251                  | Fresco Snow                | High Gloss (HG)         | -                     | -           | 1383 x 159 x 8mm                     | 2.20m²             | 10                 | 32           |
| O522                  | Oak Uptown                 | High Gloss (HG)         | -                     | -           | 1383 x 159 x 8mm                     | 2.20m²             | 10                 | 32           |
| O580                  | Oak Posino                 | High Gloss (HG)         | -                     | -           | 1383 x 159 x 8mm                     | 2.20m²             | 10                 | 32           |
| O631                  | Maple Velvet               | High Gloss (HG)         | -                     | -           | 1383 x 159 x 8mm                     | 2.20m²             | 10                 | 32           |
|                       | atural                     |                         |                       |             |                                      |                    |                    |              |
| K375                  | Tomahawk Oak               | Rustic (RF)             | -                     | -           | 1285 x 192 x 8mm                     | 2.22m²             | 9                  | 32           |
| K482                  | Twilight Sterling Oak      | Nature Line (NL)        | -                     | -           | 1285 x 192 x 8mm                     | 2.22m²             | 9                  | 32           |
| K483                  | Antique Sterling Oak       | Nature Line (NL)        | -                     | -           | 1285 x 192 x 8mm                     | 2.22m²             | 9                  | 32           |
| K484                  | Misty Sterling Oak         | Nature Line (NL)        | -                     | -           | 1285 x 192 x 8mm                     | 2.22m²             | 9                  | 32           |
| K485                  | Natural Sterling Oak       | Nature Line (NL)        | -                     | -           | 1285 x 192 x 8mm                     | 2.22m²             | 9                  | 32           |
| 4369                  | Dartmoor Oak               | Rustic (RF)             | -                     | -           | 1285 x 192 x 8mm                     | 2.22m <sup>2</sup> | 9                  | 32           |
| 5541                  | Bedrock Oak                | Hand Carved (HC)        | Yes                   | -           | 1285 x 192 x 8mm                     | 2.22m <sup>2</sup> | 9                  | 32           |
| 5543                  | Colorado Oak               | Hand Carved (HC)        | Yes                   |             | 1285 x 192 x 8mm                     | 2.22m <sup>2</sup> | 9                  | 32           |
| 5542                  | Boulder Oak                | Hand Carved (HC)        | Yes                   | -           | 1285 x 192 x 8mm                     | 2.22m <sup>2</sup> | 9                  | 32           |
| 5946                  | Rockford Oak               | Nature Line (NL)        | -                     | _           | 1285 x 192 x 8mm                     | 2.22m <sup>2</sup> | 9                  | 32           |
| 5985                  | Sherwood Oak               | Grained Timber (GT)     | _                     | _           | 1285 x 192 x 8mm                     | 2.22m <sup>2</sup> | 9                  | 32           |
| 8274                  | Modena Oak                 | Rustic (RF)             |                       | _           | 1285 x 192 x 8mm                     | 2.22m <sup>2</sup> | 9                  | 32           |
|                       |                            |                         | Voo                   |             |                                      |                    |                    |              |
| 8573                  | Harlech Oak                | Living Pore (LP)        | Yes                   |             | 1285 x 192 x 8mm                     | 2.22m²             | 9                  | 32           |
| 8575                  | Blonde Oak                 | Living Pore (LP)        | Yes                   | -           | 1285 x 192 x 8mm                     | 2.22m²             | 9                  | 32           |
| 8631<br>8633          | Castle Oak                 | Living Pore (LP)        | Yes                   | -           | 1285 x 192 x 8mm<br>1285 x 192 x 8mm | 2.22m²<br>2.22m²   | 9                  | 32<br>32     |
|                       | Shire Oak                  | Living Pore (LP)        | Yes                   |             |                                      |                    |                    | 37           |