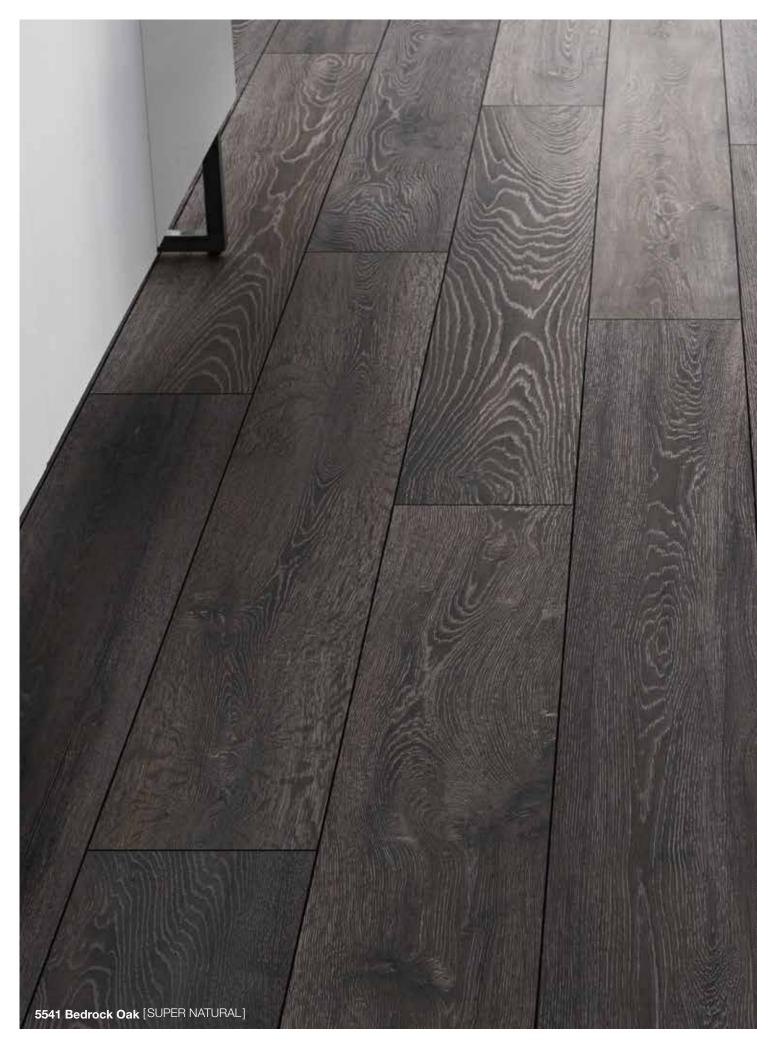

| Code                  | Decor                      | Texture                 | Authentic<br>Embossed | Handscraped | Size                                 | Pack Coverage      | Panels<br>Per Pack | AC<br>Rating |
|-----------------------|----------------------------|-------------------------|-----------------------|-------------|--------------------------------------|--------------------|--------------------|--------------|
| Vintage               |                            |                         |                       |             |                                      |                    |                    |              |
| K413                  | Blackwater Oak             | Old English Oak (OE)    | Yes                   | -           | 1285 x 192 x 10mm                    | 1.73m²             | 7                  | 32           |
| K414                  | Corsair Oak                | Old English Oak (OE)    | Yes                   | -           | 1285 x 192 x 10mm                    | 1.73m²             | 7                  | 32           |
| K475                  | Virgin Scandi Larch        | Vintage Hickory (VS)    | Yes                   | -           | 1285 x 192 x 10mm                    | 1.73m²             | 7                  | 32           |
| K478                  | Mushroom Carpenter Oak     | Carpenter Mill Oak (CM) | Yes                   | -           | 1285 x 192 x 10mm                    | 1.73m²             | 7                  | 32           |
| 5537                  | Tawny Chestnut             | Rustic Chestnut (RC)    | Yes                   | -           | 1285 x 192 x 10mm                    | 1.73m²             | 7                  | 32           |
| 5943                  | Natural Hickory            | Vintage Hickory (VH)    | Yes                   | Yes         | 1285 x 192 x 10mm                    | 1.73m²             | 7                  | 32           |
| 5947                  | Historic Oak               | Historic Oak (HO)       | Yes                   | Yes         | 1285 x 192 x 10mm                    | 1.73m²             | 7                  | 32           |
| 8155                  | Appalachian Hickory        | Vintage Hickory (VH)    | Yes                   | Yes         | 1285 x 192 x 10mm                    | 1.73m²             | 7                  | 32           |
| 8156                  | Red River Hickory          | Vintage Hickory (VH)    | Yes                   | Yes         | 1285 x 192 x 10mm                    | 1.73m²             | 7                  | 32           |
| Atlantic              | 8                          |                         |                       |             |                                      |                    |                    |              |
| K392                  | Atomic Oak                 | Royal Oak (RO)          | Yes                   | -           | 1285 x 192 x 8mm                     | 2.22m²             | 9                  | 32           |
| K450                  | Firebrand Oak              | Historic Oak (HO)       | Yes                   | -           | 1285 x 192 x 8mm                     | 2.22m²             | 9                  | 32           |
| K451                  | Silverdale Oak             | Historic Oak (HO)       | Yes                   | -           | 1285 x 192 x 8mm                     | 2.22m²             | 9                  | 32           |
| K461                  | Antique Volcano Oak        | Nature Line (NL)        | -                     | -           | 1285 x 192 x 8mm                     | 2.22m²             | 9                  | 32           |
| K469                  | Tortilla Cashmere Oak      | Nature Line (NL)        | -                     | -           | 1285 x 192 x 8mm                     | 2.22m²             | 9                  | 32           |
| K480                  | Colonial Heritage Chestnut | Nature Line (NL)        | -                     | -           | 1285 x 192 x 8mm                     | 2.22m²             | 9                  | 32           |
| Art Colle             | ection                     |                         |                       |             |                                      |                    |                    |              |
| K279                  | Westside Oak               | Grained Timber (GT)     | -                     | -           | 1285 x 192 x 12mm                    | 1.48m²             | 6                  | 32           |
| 4369                  | Dartmoor Oak               | Rustic (RF)             | -                     | -           | 1285 x 192 x 12mm                    | 1.48m²             | 6                  | 32           |
| 5542                  | Boulder Oak                | Rustic (RF)             | -                     | -           | 1285 x 192 x 12mm                    | 1.48m²             | 6                  | 32           |
| 5946                  | Rockford Oak               | Rustic (RF)             | -                     | -           | 1285 x 192 x 12mm                    | 1.48m²             | 6                  | 32           |
| 7658                  | Dark Walnut                | Rustic (RF)             | -                     | -           | 1285 x 192 x 12mm                    | 1.48m²             | 6                  | 32           |
| 8215                  | Ponderosa Pine             | Rustic (RF)             | -                     | -           | 1285 x 192 x 12mm                    | 1.48m²             | 6                  | 32           |
| K413                  | Mushroom Carpenter Oak     | Rustic (RF)             | -                     | -           | 1285 x 192 x 12mm                    | 1.48m²             | 6                  | 32           |
| H <sub>2</sub> O Tile |                            |                         |                       |             |                                      |                    |                    |              |
| 1526                  | Yukon Slate                | Oiled Slate (OS)        | Yes                   | -           | 635 X 327 X 8mm                      | 2.28m²             | 11                 | 33           |
| 1528                  | Submarine Slate            | Antique Stone (AS)      | -                     | -           | 635 X 327 X 8mm                      | 2.28m²             | 11                 | 33           |
| Easy To               | uch                        |                         |                       |             |                                      |                    |                    |              |
| O251                  | Fresco Snow                | High Gloss (HG)         | -                     | -           | 1383 x 159 x 8mm                     | 2.20m²             | 10                 | 32           |
| O522                  | Oak Uptown                 | High Gloss (HG)         | -                     | -           | 1383 x 159 x 8mm                     | 2.20m²             | 10                 | 32           |
| O580                  | Oak Posino                 | High Gloss (HG)         | -                     | -           | 1383 x 159 x 8mm                     | 2.20m²             | 10                 | 32           |
| O631                  | Maple Velvet               | High Gloss (HG)         | -                     | -           | 1383 x 159 x 8mm                     | 2.20m²             | 10                 | 32           |
|                       | atural                     |                         |                       |             |                                      |                    |                    |              |
| K375                  | Tomahawk Oak               | Rustic (RF)             | -                     | -           | 1285 x 192 x 8mm                     | 2.22m²             | 9                  | 32           |
| K482                  | Twilight Sterling Oak      | Nature Line (NL)        | -                     | -           | 1285 x 192 x 8mm                     | 2.22m²             | 9                  | 32           |
| K483                  | Antique Sterling Oak       | Nature Line (NL)        | -                     | -           | 1285 x 192 x 8mm                     | 2.22m²             | 9                  | 32           |
| K484                  | Misty Sterling Oak         | Nature Line (NL)        | -                     | -           | 1285 x 192 x 8mm                     | 2.22m²             | 9                  | 32           |
| K485                  | Natural Sterling Oak       | Nature Line (NL)        | -                     | -           | 1285 x 192 x 8mm                     | 2.22m²             | 9                  | 32           |
| 4369                  | Dartmoor Oak               | Rustic (RF)             | -                     | -           | 1285 x 192 x 8mm                     | 2.22m <sup>2</sup> | 9                  | 32           |
| 5541                  | Bedrock Oak                | Hand Carved (HC)        | Yes                   | -           | 1285 x 192 x 8mm                     | 2.22m <sup>2</sup> | 9                  | 32           |
| 5543                  | Colorado Oak               | Hand Carved (HC)        | Yes                   |             | 1285 x 192 x 8mm                     | 2.22m <sup>2</sup> | 9                  | 32           |
| 5542                  | Boulder Oak                | Hand Carved (HC)        | Yes                   | -           | 1285 x 192 x 8mm                     | 2.22m <sup>2</sup> | 9                  | 32           |
| 5946                  | Rockford Oak               | Nature Line (NL)        | -                     | _           | 1285 x 192 x 8mm                     | 2.22m <sup>2</sup> | 9                  | 32           |
| 5985                  | Sherwood Oak               | Grained Timber (GT)     | _                     | _           | 1285 x 192 x 8mm                     | 2.22m <sup>2</sup> | 9                  | 32           |
| 8274                  | Modena Oak                 | Rustic (RF)             |                       | _           | 1285 x 192 x 8mm                     | 2.22m <sup>2</sup> | 9                  | 32           |
|                       |                            |                         | Voo                   |             |                                      |                    |                    |              |
| 8573                  | Harlech Oak                | Living Pore (LP)        | Yes                   |             | 1285 x 192 x 8mm                     | 2.22m²             | 9                  | 32           |
| 8575                  | Blonde Oak                 | Living Pore (LP)        | Yes                   | -           | 1285 x 192 x 8mm                     | 2.22m²             | 9                  | 32           |
| 8631<br>8633          | Castle Oak                 | Living Pore (LP)        | Yes                   | -           | 1285 x 192 x 8mm<br>1285 x 192 x 8mm | 2.22m²<br>2.22m²   | 9                  | 32<br>32     |
|                       | Shire Oak                  | Living Pore (LP)        | Yes                   |             |                                      |                    |                    | 37           |