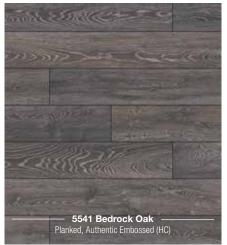

| Code                  | Decor                      | Texture                 | Authentic<br>Embossed | Handscraped | Size                                 | Pack Coverage      | Panels<br>Per Pack | AC<br>Rating |
|-----------------------|----------------------------|-------------------------|-----------------------|-------------|--------------------------------------|--------------------|--------------------|--------------|
| Vintage               |                            |                         |                       |             |                                      |                    |                    |              |
| K413                  | Blackwater Oak             | Old English Oak (OE)    | Yes                   | -           | 1285 x 192 x 10mm                    | 1.73m²             | 7                  | 32           |
| K414                  | Corsair Oak                | Old English Oak (OE)    | Yes                   | -           | 1285 x 192 x 10mm                    | 1.73m²             | 7                  | 32           |
| K475                  | Virgin Scandi Larch        | Vintage Hickory (VS)    | Yes                   | -           | 1285 x 192 x 10mm                    | 1.73m²             | 7                  | 32           |
| K478                  | Mushroom Carpenter Oak     | Carpenter Mill Oak (CM) | Yes                   | -           | 1285 x 192 x 10mm                    | 1.73m²             | 7                  | 32           |
| 5537                  | Tawny Chestnut             | Rustic Chestnut (RC)    | Yes                   | -           | 1285 x 192 x 10mm                    | 1.73m²             | 7                  | 32           |
| 5943                  | Natural Hickory            | Vintage Hickory (VH)    | Yes                   | Yes         | 1285 x 192 x 10mm                    | 1.73m²             | 7                  | 32           |
| 5947                  | Historic Oak               | Historic Oak (HO)       | Yes                   | Yes         | 1285 x 192 x 10mm                    | 1.73m²             | 7                  | 32           |
| 8155                  | Appalachian Hickory        | Vintage Hickory (VH)    | Yes                   | Yes         | 1285 x 192 x 10mm                    | 1.73m²             | 7                  | 32           |
| 8156                  | Red River Hickory          | Vintage Hickory (VH)    | Yes                   | Yes         | 1285 x 192 x 10mm                    | 1.73m²             | 7                  | 32           |
| Atlantic              | 8                          |                         |                       |             |                                      |                    |                    |              |
| K392                  | Atomic Oak                 | Royal Oak (RO)          | Yes                   | -           | 1285 x 192 x 8mm                     | 2.22m²             | 9                  | 32           |
| K450                  | Firebrand Oak              | Historic Oak (HO)       | Yes                   | -           | 1285 x 192 x 8mm                     | 2.22m²             | 9                  | 32           |
| K451                  | Silverdale Oak             | Historic Oak (HO)       | Yes                   | -           | 1285 x 192 x 8mm                     | 2.22m²             | 9                  | 32           |
| K461                  | Antique Volcano Oak        | Nature Line (NL)        | -                     | -           | 1285 x 192 x 8mm                     | 2.22m²             | 9                  | 32           |
| K469                  | Tortilla Cashmere Oak      | Nature Line (NL)        | -                     | -           | 1285 x 192 x 8mm                     | 2.22m²             | 9                  | 32           |
| K480                  | Colonial Heritage Chestnut | Nature Line (NL)        | -                     | -           | 1285 x 192 x 8mm                     | 2.22m²             | 9                  | 32           |
| Art Colle             | ection                     |                         |                       |             |                                      |                    |                    |              |
| K279                  | Westside Oak               | Grained Timber (GT)     | -                     | -           | 1285 x 192 x 12mm                    | 1.48m²             | 6                  | 32           |
| 4369                  | Dartmoor Oak               | Rustic (RF)             | -                     | -           | 1285 x 192 x 12mm                    | 1.48m²             | 6                  | 32           |
| 5542                  | Boulder Oak                | Rustic (RF)             | -                     | -           | 1285 x 192 x 12mm                    | 1.48m²             | 6                  | 32           |
| 5946                  | Rockford Oak               | Rustic (RF)             | -                     | -           | 1285 x 192 x 12mm                    | 1.48m²             | 6                  | 32           |
| 7658                  | Dark Walnut                | Rustic (RF)             | -                     | -           | 1285 x 192 x 12mm                    | 1.48m²             | 6                  | 32           |
| 8215                  | Ponderosa Pine             | Rustic (RF)             | -                     | -           | 1285 x 192 x 12mm                    | 1.48m²             | 6                  | 32           |
| K413                  | Mushroom Carpenter Oak     | Rustic (RF)             | -                     | -           | 1285 x 192 x 12mm                    | 1.48m²             | 6                  | 32           |
| H <sub>2</sub> O Tile |                            |                         |                       |             |                                      |                    |                    |              |
| 1526                  | Yukon Slate                | Oiled Slate (OS)        | Yes                   | -           | 635 X 327 X 8mm                      | 2.28m²             | 11                 | 33           |
| 1528                  | Submarine Slate            | Antique Stone (AS)      | -                     | -           | 635 X 327 X 8mm                      | 2.28m²             | 11                 | 33           |
| Easy To               | uch                        |                         |                       |             |                                      |                    |                    |              |
| O251                  | Fresco Snow                | High Gloss (HG)         | -                     | -           | 1383 x 159 x 8mm                     | 2.20m²             | 10                 | 32           |
| O522                  | Oak Uptown                 | High Gloss (HG)         | -                     | -           | 1383 x 159 x 8mm                     | 2.20m²             | 10                 | 32           |
| O580                  | Oak Posino                 | High Gloss (HG)         | -                     | -           | 1383 x 159 x 8mm                     | 2.20m²             | 10                 | 32           |
| O631                  | Maple Velvet               | High Gloss (HG)         | -                     | -           | 1383 x 159 x 8mm                     | 2.20m²             | 10                 | 32           |
|                       | atural                     |                         |                       |             |                                      |                    |                    |              |
| K375                  | Tomahawk Oak               | Rustic (RF)             | -                     | -           | 1285 x 192 x 8mm                     | 2.22m²             | 9                  | 32           |
| K482                  | Twilight Sterling Oak      | Nature Line (NL)        | -                     | -           | 1285 x 192 x 8mm                     | 2.22m²             | 9                  | 32           |
| K483                  | Antique Sterling Oak       | Nature Line (NL)        | -                     | -           | 1285 x 192 x 8mm                     | 2.22m²             | 9                  | 32           |
| K484                  | Misty Sterling Oak         | Nature Line (NL)        | -                     | -           | 1285 x 192 x 8mm                     | 2.22m²             | 9                  | 32           |
| K485                  | Natural Sterling Oak       | Nature Line (NL)        | -                     | -           | 1285 x 192 x 8mm                     | 2.22m²             | 9                  | 32           |
| 4369                  | Dartmoor Oak               | Rustic (RF)             | -                     | -           | 1285 x 192 x 8mm                     | 2.22m <sup>2</sup> | 9                  | 32           |
| 5541                  | Bedrock Oak                | Hand Carved (HC)        | Yes                   | -           | 1285 x 192 x 8mm                     | 2.22m <sup>2</sup> | 9                  | 32           |
| 5543                  | Colorado Oak               | Hand Carved (HC)        | Yes                   |             | 1285 x 192 x 8mm                     | 2.22m <sup>2</sup> | 9                  | 32           |
| 5542                  | Boulder Oak                | Hand Carved (HC)        | Yes                   | -           | 1285 x 192 x 8mm                     | 2.22m <sup>2</sup> | 9                  | 32           |
| 5946                  | Rockford Oak               | Nature Line (NL)        | -                     | _           | 1285 x 192 x 8mm                     | 2.22m <sup>2</sup> | 9                  | 32           |
| 5985                  | Sherwood Oak               | Grained Timber (GT)     | _                     | _           | 1285 x 192 x 8mm                     | 2.22m <sup>2</sup> | 9                  | 32           |
| 8274                  | Modena Oak                 | Rustic (RF)             |                       | _           | 1285 x 192 x 8mm                     | 2.22m <sup>2</sup> | 9                  | 32           |
|                       |                            |                         | Voo                   |             |                                      |                    |                    |              |
| 8573                  | Harlech Oak                | Living Pore (LP)        | Yes                   |             | 1285 x 192 x 8mm                     | 2.22m²             | 9                  | 32           |
| 8575                  | Blonde Oak                 | Living Pore (LP)        | Yes                   | -           | 1285 x 192 x 8mm                     | 2.22m²             | 9                  | 32           |
| 8631<br>8633          | Castle Oak                 | Living Pore (LP)        | Yes                   | -           | 1285 x 192 x 8mm<br>1285 x 192 x 8mm | 2.22m²<br>2.22m²   | 9                  | 32<br>32     |
|                       | Shire Oak                  | Living Pore (LP)        | Yes                   |             |                                      |                    |                    | 37           |