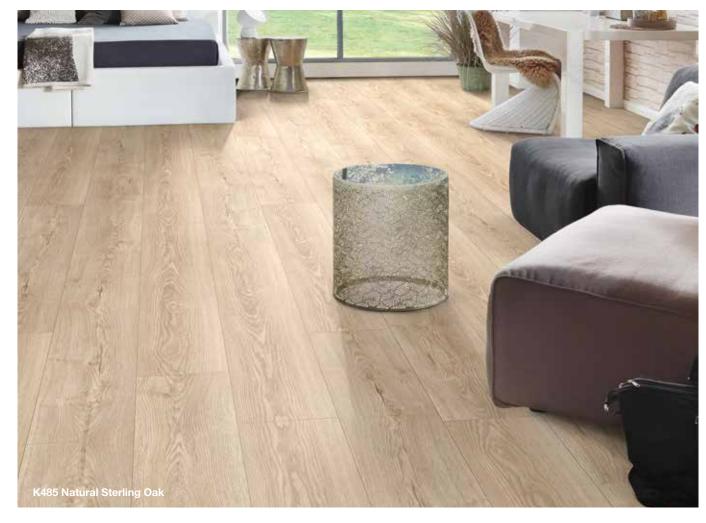

| Code                  | Decor                      | Texture                 | Authentic<br>Embossed | Handscraped | Size                                 | Pack Coverage      | Panels<br>Per Pack | AC<br>Rating |
|-----------------------|----------------------------|-------------------------|-----------------------|-------------|--------------------------------------|--------------------|--------------------|--------------|
| Vintage               |                            |                         |                       |             |                                      |                    |                    |              |
| K413                  | Blackwater Oak             | Old English Oak (OE)    | Yes                   | -           | 1285 x 192 x 10mm                    | 1.73m²             | 7                  | 32           |
| K414                  | Corsair Oak                | Old English Oak (OE)    | Yes                   | -           | 1285 x 192 x 10mm                    | 1.73m²             | 7                  | 32           |
| K475                  | Virgin Scandi Larch        | Vintage Hickory (VS)    | Yes                   | -           | 1285 x 192 x 10mm                    | 1.73m²             | 7                  | 32           |
| K478                  | Mushroom Carpenter Oak     | Carpenter Mill Oak (CM) | Yes                   | -           | 1285 x 192 x 10mm                    | 1.73m²             | 7                  | 32           |
| 5537                  | Tawny Chestnut             | Rustic Chestnut (RC)    | Yes                   | -           | 1285 x 192 x 10mm                    | 1.73m²             | 7                  | 32           |
| 5943                  | Natural Hickory            | Vintage Hickory (VH)    | Yes                   | Yes         | 1285 x 192 x 10mm                    | 1.73m²             | 7                  | 32           |
| 5947                  | Historic Oak               | Historic Oak (HO)       | Yes                   | Yes         | 1285 x 192 x 10mm                    | 1.73m²             | 7                  | 32           |
| 8155                  | Appalachian Hickory        | Vintage Hickory (VH)    | Yes                   | Yes         | 1285 x 192 x 10mm                    | 1.73m²             | 7                  | 32           |
| 8156                  | Red River Hickory          | Vintage Hickory (VH)    | Yes                   | Yes         | 1285 x 192 x 10mm                    | 1.73m²             | 7                  | 32           |
| Atlantic              | 8                          |                         |                       |             |                                      |                    |                    |              |
| K392                  | Atomic Oak                 | Royal Oak (RO)          | Yes                   | -           | 1285 x 192 x 8mm                     | 2.22m²             | 9                  | 32           |
| K450                  | Firebrand Oak              | Historic Oak (HO)       | Yes                   | -           | 1285 x 192 x 8mm                     | 2.22m²             | 9                  | 32           |
| K451                  | Silverdale Oak             | Historic Oak (HO)       | Yes                   | -           | 1285 x 192 x 8mm                     | 2.22m²             | 9                  | 32           |
| K461                  | Antique Volcano Oak        | Nature Line (NL)        | -                     | -           | 1285 x 192 x 8mm                     | 2.22m²             | 9                  | 32           |
| K469                  | Tortilla Cashmere Oak      | Nature Line (NL)        | -                     | -           | 1285 x 192 x 8mm                     | 2.22m²             | 9                  | 32           |
| K480                  | Colonial Heritage Chestnut | Nature Line (NL)        | -                     | -           | 1285 x 192 x 8mm                     | 2.22m²             | 9                  | 32           |
| Art Colle             | ection                     |                         |                       |             |                                      |                    |                    |              |
| K279                  | Westside Oak               | Grained Timber (GT)     | -                     | -           | 1285 x 192 x 12mm                    | 1.48m²             | 6                  | 32           |
| 4369                  | Dartmoor Oak               | Rustic (RF)             | -                     | -           | 1285 x 192 x 12mm                    | 1.48m²             | 6                  | 32           |
| 5542                  | Boulder Oak                | Rustic (RF)             | -                     | -           | 1285 x 192 x 12mm                    | 1.48m²             | 6                  | 32           |
| 5946                  | Rockford Oak               | Rustic (RF)             | -                     | -           | 1285 x 192 x 12mm                    | 1.48m²             | 6                  | 32           |
| 7658                  | Dark Walnut                | Rustic (RF)             | -                     | -           | 1285 x 192 x 12mm                    | 1.48m²             | 6                  | 32           |
| 8215                  | Ponderosa Pine             | Rustic (RF)             | -                     | -           | 1285 x 192 x 12mm                    | 1.48m²             | 6                  | 32           |
| K413                  | Mushroom Carpenter Oak     | Rustic (RF)             | -                     | -           | 1285 x 192 x 12mm                    | 1.48m²             | 6                  | 32           |
| H <sub>2</sub> O Tile |                            |                         |                       |             |                                      |                    |                    |              |
| 1526                  | Yukon Slate                | Oiled Slate (OS)        | Yes                   | -           | 635 X 327 X 8mm                      | 2.28m²             | 11                 | 33           |
| 1528                  | Submarine Slate            | Antique Stone (AS)      | -                     | -           | 635 X 327 X 8mm                      | 2.28m²             | 11                 | 33           |
| Easy To               | uch                        |                         |                       |             |                                      |                    |                    |              |
| O251                  | Fresco Snow                | High Gloss (HG)         | -                     | -           | 1383 x 159 x 8mm                     | 2.20m²             | 10                 | 32           |
| O522                  | Oak Uptown                 | High Gloss (HG)         | -                     | -           | 1383 x 159 x 8mm                     | 2.20m²             | 10                 | 32           |
| O580                  | Oak Posino                 | High Gloss (HG)         | -                     | -           | 1383 x 159 x 8mm                     | 2.20m²             | 10                 | 32           |
| O631                  | Maple Velvet               | High Gloss (HG)         | -                     | -           | 1383 x 159 x 8mm                     | 2.20m²             | 10                 | 32           |
|                       | atural                     |                         |                       |             |                                      |                    |                    |              |
| K375                  | Tomahawk Oak               | Rustic (RF)             | -                     | -           | 1285 x 192 x 8mm                     | 2.22m²             | 9                  | 32           |
| K482                  | Twilight Sterling Oak      | Nature Line (NL)        | -                     | -           | 1285 x 192 x 8mm                     | 2.22m²             | 9                  | 32           |
| K483                  | Antique Sterling Oak       | Nature Line (NL)        | -                     | -           | 1285 x 192 x 8mm                     | 2.22m²             | 9                  | 32           |
| K484                  | Misty Sterling Oak         | Nature Line (NL)        | -                     | -           | 1285 x 192 x 8mm                     | 2.22m²             | 9                  | 32           |
| K485                  | Natural Sterling Oak       | Nature Line (NL)        | -                     | -           | 1285 x 192 x 8mm                     | 2.22m²             | 9                  | 32           |
| 4369                  | Dartmoor Oak               | Rustic (RF)             | -                     | -           | 1285 x 192 x 8mm                     | 2.22m <sup>2</sup> | 9                  | 32           |
| 5541                  | Bedrock Oak                | Hand Carved (HC)        | Yes                   | -           | 1285 x 192 x 8mm                     | 2.22m <sup>2</sup> | 9                  | 32           |
| 5543                  | Colorado Oak               | Hand Carved (HC)        | Yes                   |             | 1285 x 192 x 8mm                     | 2.22m <sup>2</sup> | 9                  | 32           |
| 5542                  | Boulder Oak                | Hand Carved (HC)        | Yes                   | -           | 1285 x 192 x 8mm                     | 2.22m <sup>2</sup> | 9                  | 32           |
| 5946                  | Rockford Oak               | Nature Line (NL)        | -                     | _           | 1285 x 192 x 8mm                     | 2.22m <sup>2</sup> | 9                  | 32           |
| 5985                  | Sherwood Oak               | Grained Timber (GT)     | _                     | _           | 1285 x 192 x 8mm                     | 2.22m <sup>2</sup> | 9                  | 32           |
| 8274                  | Modena Oak                 | Rustic (RF)             |                       | _           | 1285 x 192 x 8mm                     | 2.22m <sup>2</sup> | 9                  | 32           |
|                       |                            |                         | Voo                   |             |                                      |                    |                    |              |
| 8573                  | Harlech Oak                | Living Pore (LP)        | Yes                   |             | 1285 x 192 x 8mm                     | 2.22m²             | 9                  | 32           |
| 8575                  | Blonde Oak                 | Living Pore (LP)        | Yes                   | -           | 1285 x 192 x 8mm                     | 2.22m²             | 9                  | 32           |
| 8631<br>8633          | Castle Oak                 | Living Pore (LP)        | Yes                   | -           | 1285 x 192 x 8mm<br>1285 x 192 x 8mm | 2.22m²<br>2.22m²   | 9                  | 32<br>32     |
|                       | Shire Oak                  | Living Pore (LP)        | Yes                   |             |                                      |                    |                    | 37           |