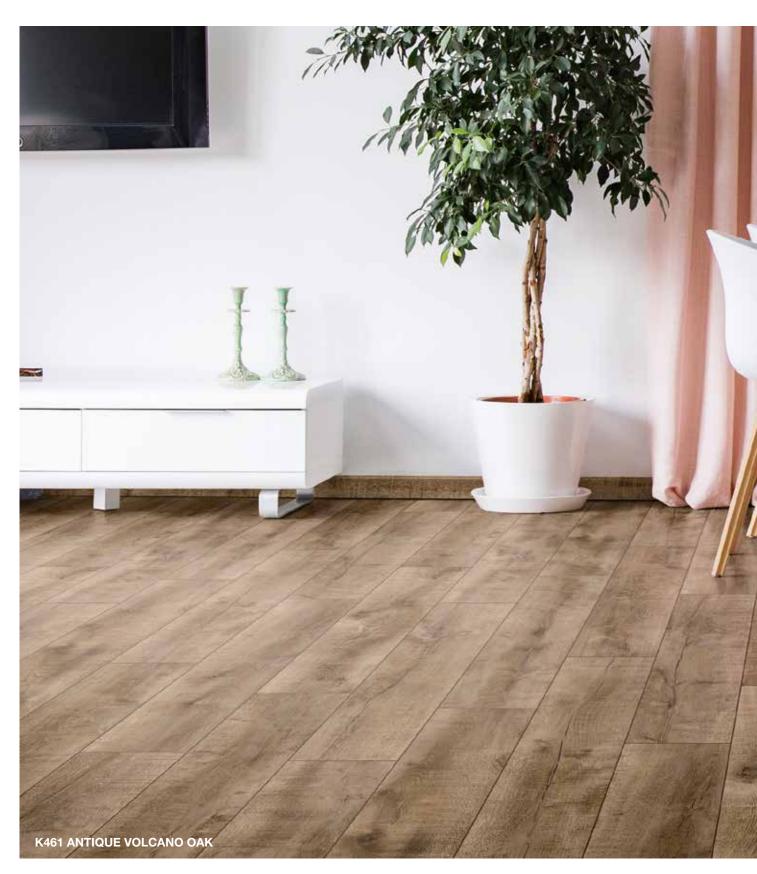

## The laminate floor that can simply do more.

#### 48 hours of splash-water protection

- Thanks to MO.RE! technology, floors are more resistant to moisture. And that's a good thing. After all, minor everyday mishaps happen to all of us.

#### **Protection from microscratches**

- the robust and hard-wearing surface masters the everyday challenges of modern family life

#### Antibacterial comfort inhibits the growth<sup>1</sup>

- of bacteria on the floor and protects you and your loved ones from unpleasant surprises.

#### **Lightfast and colorfast**

- no fading if exposed to sunlight according to level 6, the highest on the blue wool scale

#### Pet proof

- thanks to their robust surface, MO.RE! technology and the antibacterial comfort, Atlantic floors are eminently suitable for households with pets

| Code                  | Decor                      | Texture                 | Authentic<br>Embossed | Handscraped | Size                                 | Pack Coverage      | Panels<br>Per Pack | AC<br>Rating |
|-----------------------|----------------------------|-------------------------|-----------------------|-------------|--------------------------------------|--------------------|--------------------|--------------|
| Vintage               |                            |                         |                       |             |                                      |                    |                    |              |
| K413                  | Blackwater Oak             | Old English Oak (OE)    | Yes                   | -           | 1285 x 192 x 10mm                    | 1.73m²             | 7                  | 32           |
| K414                  | Corsair Oak                | Old English Oak (OE)    | Yes                   | -           | 1285 x 192 x 10mm                    | 1.73m²             | 7                  | 32           |
| K475                  | Virgin Scandi Larch        | Vintage Hickory (VS)    | Yes                   | -           | 1285 x 192 x 10mm                    | 1.73m²             | 7                  | 32           |
| K478                  | Mushroom Carpenter Oak     | Carpenter Mill Oak (CM) | Yes                   | -           | 1285 x 192 x 10mm                    | 1.73m²             | 7                  | 32           |
| 5537                  | Tawny Chestnut             | Rustic Chestnut (RC)    | Yes                   | -           | 1285 x 192 x 10mm                    | 1.73m²             | 7                  | 32           |
| 5943                  | Natural Hickory            | Vintage Hickory (VH)    | Yes                   | Yes         | 1285 x 192 x 10mm                    | 1.73m²             | 7                  | 32           |
| 5947                  | Historic Oak               | Historic Oak (HO)       | Yes                   | Yes         | 1285 x 192 x 10mm                    | 1.73m²             | 7                  | 32           |
| 8155                  | Appalachian Hickory        | Vintage Hickory (VH)    | Yes                   | Yes         | 1285 x 192 x 10mm                    | 1.73m²             | 7                  | 32           |
| 8156                  | Red River Hickory          | Vintage Hickory (VH)    | Yes                   | Yes         | 1285 x 192 x 10mm                    | 1.73m²             | 7                  | 32           |
| Atlantic              | 8                          |                         |                       |             |                                      |                    |                    |              |
| K392                  | Atomic Oak                 | Royal Oak (RO)          | Yes                   | -           | 1285 x 192 x 8mm                     | 2.22m²             | 9                  | 32           |
| K450                  | Firebrand Oak              | Historic Oak (HO)       | Yes                   | -           | 1285 x 192 x 8mm                     | 2.22m²             | 9                  | 32           |
| K451                  | Silverdale Oak             | Historic Oak (HO)       | Yes                   | -           | 1285 x 192 x 8mm                     | 2.22m²             | 9                  | 32           |
| K461                  | Antique Volcano Oak        | Nature Line (NL)        | -                     | -           | 1285 x 192 x 8mm                     | 2.22m²             | 9                  | 32           |
| K469                  | Tortilla Cashmere Oak      | Nature Line (NL)        | -                     | -           | 1285 x 192 x 8mm                     | 2.22m²             | 9                  | 32           |
| K480                  | Colonial Heritage Chestnut | Nature Line (NL)        | -                     | -           | 1285 x 192 x 8mm                     | 2.22m²             | 9                  | 32           |
| Art Colle             | ection                     |                         |                       |             |                                      |                    |                    |              |
| K279                  | Westside Oak               | Grained Timber (GT)     | -                     | -           | 1285 x 192 x 12mm                    | 1.48m²             | 6                  | 32           |
| 4369                  | Dartmoor Oak               | Rustic (RF)             | -                     | -           | 1285 x 192 x 12mm                    | 1.48m²             | 6                  | 32           |
| 5542                  | Boulder Oak                | Rustic (RF)             | -                     | -           | 1285 x 192 x 12mm                    | 1.48m²             | 6                  | 32           |
| 5946                  | Rockford Oak               | Rustic (RF)             | -                     | -           | 1285 x 192 x 12mm                    | 1.48m²             | 6                  | 32           |
| 7658                  | Dark Walnut                | Rustic (RF)             | -                     | -           | 1285 x 192 x 12mm                    | 1.48m²             | 6                  | 32           |
| 8215                  | Ponderosa Pine             | Rustic (RF)             | -                     | -           | 1285 x 192 x 12mm                    | 1.48m²             | 6                  | 32           |
| K413                  | Mushroom Carpenter Oak     | Rustic (RF)             | -                     | -           | 1285 x 192 x 12mm                    | 1.48m²             | 6                  | 32           |
| H <sub>2</sub> O Tile |                            |                         |                       |             |                                      |                    |                    |              |
| 1526                  | Yukon Slate                | Oiled Slate (OS)        | Yes                   | -           | 635 X 327 X 8mm                      | 2.28m²             | 11                 | 33           |
| 1528                  | Submarine Slate            | Antique Stone (AS)      | -                     | -           | 635 X 327 X 8mm                      | 2.28m²             | 11                 | 33           |
| Easy To               | uch                        |                         |                       |             |                                      |                    |                    |              |
| O251                  | Fresco Snow                | High Gloss (HG)         | -                     | -           | 1383 x 159 x 8mm                     | 2.20m²             | 10                 | 32           |
| O522                  | Oak Uptown                 | High Gloss (HG)         | -                     | -           | 1383 x 159 x 8mm                     | 2.20m²             | 10                 | 32           |
| O580                  | Oak Posino                 | High Gloss (HG)         | -                     | -           | 1383 x 159 x 8mm                     | 2.20m²             | 10                 | 32           |
| O631                  | Maple Velvet               | High Gloss (HG)         | -                     | -           | 1383 x 159 x 8mm                     | 2.20m²             | 10                 | 32           |
|                       | atural                     |                         |                       |             |                                      |                    |                    |              |
| K375                  | Tomahawk Oak               | Rustic (RF)             | -                     | -           | 1285 x 192 x 8mm                     | 2.22m²             | 9                  | 32           |
| K482                  | Twilight Sterling Oak      | Nature Line (NL)        | -                     | -           | 1285 x 192 x 8mm                     | 2.22m²             | 9                  | 32           |
| K483                  | Antique Sterling Oak       | Nature Line (NL)        | -                     | -           | 1285 x 192 x 8mm                     | 2.22m²             | 9                  | 32           |
| K484                  | Misty Sterling Oak         | Nature Line (NL)        | -                     | -           | 1285 x 192 x 8mm                     | 2.22m²             | 9                  | 32           |
| K485                  | Natural Sterling Oak       | Nature Line (NL)        | -                     | -           | 1285 x 192 x 8mm                     | 2.22m²             | 9                  | 32           |
| 4369                  | Dartmoor Oak               | Rustic (RF)             | -                     | -           | 1285 x 192 x 8mm                     | 2.22m <sup>2</sup> | 9                  | 32           |
| 5541                  | Bedrock Oak                | Hand Carved (HC)        | Yes                   | -           | 1285 x 192 x 8mm                     | 2.22m <sup>2</sup> | 9                  | 32           |
| 5543                  | Colorado Oak               | Hand Carved (HC)        | Yes                   |             | 1285 x 192 x 8mm                     | 2.22m <sup>2</sup> | 9                  | 32           |
| 5542                  | Boulder Oak                | Hand Carved (HC)        | Yes                   | -           | 1285 x 192 x 8mm                     | 2.22m <sup>2</sup> | 9                  | 32           |
| 5946                  | Rockford Oak               | Nature Line (NL)        | -                     | _           | 1285 x 192 x 8mm                     | 2.22m <sup>2</sup> | 9                  | 32           |
| 5985                  | Sherwood Oak               | Grained Timber (GT)     | _                     | _           | 1285 x 192 x 8mm                     | 2.22m <sup>2</sup> | 9                  | 32           |
| 8274                  | Modena Oak                 | Rustic (RF)             |                       | _           | 1285 x 192 x 8mm                     | 2.22m <sup>2</sup> | 9                  | 32           |
|                       |                            |                         | Voo                   |             |                                      |                    |                    |              |
| 8573                  | Harlech Oak                | Living Pore (LP)        | Yes                   |             | 1285 x 192 x 8mm                     | 2.22m²             | 9                  | 32           |
| 8575                  | Blonde Oak                 | Living Pore (LP)        | Yes                   | -           | 1285 x 192 x 8mm                     | 2.22m²             | 9                  | 32           |
| 8631<br>8633          | Castle Oak                 | Living Pore (LP)        | Yes                   | -           | 1285 x 192 x 8mm<br>1285 x 192 x 8mm | 2.22m²<br>2.22m²   | 9                  | 32<br>32     |
|                       | Shire Oak                  | Living Pore (LP)        | Yes                   |             |                                      |                    |                    | 37           |