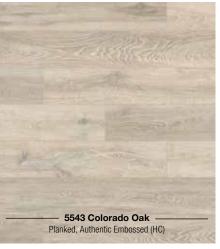

| Code                  | Decor                      | Texture                 | Authentic<br>Embossed | Handscraped | Size                                 | Pack Coverage      | Panels<br>Per Pack | AC<br>Rating |
|-----------------------|----------------------------|-------------------------|-----------------------|-------------|--------------------------------------|--------------------|--------------------|--------------|
| Vintage               |                            |                         |                       |             |                                      |                    |                    |              |
| K413                  | Blackwater Oak             | Old English Oak (OE)    | Yes                   | -           | 1285 x 192 x 10mm                    | 1.73m²             | 7                  | 32           |
| K414                  | Corsair Oak                | Old English Oak (OE)    | Yes                   | -           | 1285 x 192 x 10mm                    | 1.73m²             | 7                  | 32           |
| K475                  | Virgin Scandi Larch        | Vintage Hickory (VS)    | Yes                   | -           | 1285 x 192 x 10mm                    | 1.73m²             | 7                  | 32           |
| K478                  | Mushroom Carpenter Oak     | Carpenter Mill Oak (CM) | Yes                   | -           | 1285 x 192 x 10mm                    | 1.73m²             | 7                  | 32           |
| 5537                  | Tawny Chestnut             | Rustic Chestnut (RC)    | Yes                   | -           | 1285 x 192 x 10mm                    | 1.73m²             | 7                  | 32           |
| 5943                  | Natural Hickory            | Vintage Hickory (VH)    | Yes                   | Yes         | 1285 x 192 x 10mm                    | 1.73m²             | 7                  | 32           |
| 5947                  | Historic Oak               | Historic Oak (HO)       | Yes                   | Yes         | 1285 x 192 x 10mm                    | 1.73m²             | 7                  | 32           |
| 8155                  | Appalachian Hickory        | Vintage Hickory (VH)    | Yes                   | Yes         | 1285 x 192 x 10mm                    | 1.73m²             | 7                  | 32           |
| 8156                  | Red River Hickory          | Vintage Hickory (VH)    | Yes                   | Yes         | 1285 x 192 x 10mm                    | 1.73m²             | 7                  | 32           |
| Atlantic              | 8                          |                         |                       |             |                                      |                    |                    |              |
| K392                  | Atomic Oak                 | Royal Oak (RO)          | Yes                   | -           | 1285 x 192 x 8mm                     | 2.22m²             | 9                  | 32           |
| K450                  | Firebrand Oak              | Historic Oak (HO)       | Yes                   | -           | 1285 x 192 x 8mm                     | 2.22m²             | 9                  | 32           |
| K451                  | Silverdale Oak             | Historic Oak (HO)       | Yes                   | -           | 1285 x 192 x 8mm                     | 2.22m²             | 9                  | 32           |
| K461                  | Antique Volcano Oak        | Nature Line (NL)        | -                     | -           | 1285 x 192 x 8mm                     | 2.22m²             | 9                  | 32           |
| K469                  | Tortilla Cashmere Oak      | Nature Line (NL)        | -                     | -           | 1285 x 192 x 8mm                     | 2.22m²             | 9                  | 32           |
| K480                  | Colonial Heritage Chestnut | Nature Line (NL)        | -                     | -           | 1285 x 192 x 8mm                     | 2.22m²             | 9                  | 32           |
| Art Colle             | ection                     |                         |                       |             |                                      |                    |                    |              |
| K279                  | Westside Oak               | Grained Timber (GT)     | -                     | -           | 1285 x 192 x 12mm                    | 1.48m²             | 6                  | 32           |
| 4369                  | Dartmoor Oak               | Rustic (RF)             | -                     | -           | 1285 x 192 x 12mm                    | 1.48m²             | 6                  | 32           |
| 5542                  | Boulder Oak                | Rustic (RF)             | -                     | -           | 1285 x 192 x 12mm                    | 1.48m²             | 6                  | 32           |
| 5946                  | Rockford Oak               | Rustic (RF)             | -                     | -           | 1285 x 192 x 12mm                    | 1.48m²             | 6                  | 32           |
| 7658                  | Dark Walnut                | Rustic (RF)             | -                     | -           | 1285 x 192 x 12mm                    | 1.48m²             | 6                  | 32           |
| 8215                  | Ponderosa Pine             | Rustic (RF)             | -                     | -           | 1285 x 192 x 12mm                    | 1.48m²             | 6                  | 32           |
| K413                  | Mushroom Carpenter Oak     | Rustic (RF)             | -                     | -           | 1285 x 192 x 12mm                    | 1.48m²             | 6                  | 32           |
| H <sub>2</sub> O Tile |                            |                         |                       |             |                                      |                    |                    |              |
| 1526                  | Yukon Slate                | Oiled Slate (OS)        | Yes                   | -           | 635 X 327 X 8mm                      | 2.28m²             | 11                 | 33           |
| 1528                  | Submarine Slate            | Antique Stone (AS)      | -                     | -           | 635 X 327 X 8mm                      | 2.28m²             | 11                 | 33           |
| Easy To               | uch                        |                         |                       |             |                                      |                    |                    |              |
| O251                  | Fresco Snow                | High Gloss (HG)         | -                     | -           | 1383 x 159 x 8mm                     | 2.20m²             | 10                 | 32           |
| O522                  | Oak Uptown                 | High Gloss (HG)         | -                     | -           | 1383 x 159 x 8mm                     | 2.20m²             | 10                 | 32           |
| O580                  | Oak Posino                 | High Gloss (HG)         | -                     | -           | 1383 x 159 x 8mm                     | 2.20m²             | 10                 | 32           |
| O631                  | Maple Velvet               | High Gloss (HG)         | -                     | -           | 1383 x 159 x 8mm                     | 2.20m²             | 10                 | 32           |
|                       | atural                     |                         |                       |             |                                      |                    |                    |              |
| K375                  | Tomahawk Oak               | Rustic (RF)             | -                     | -           | 1285 x 192 x 8mm                     | 2.22m²             | 9                  | 32           |
| K482                  | Twilight Sterling Oak      | Nature Line (NL)        | -                     | -           | 1285 x 192 x 8mm                     | 2.22m²             | 9                  | 32           |
| K483                  | Antique Sterling Oak       | Nature Line (NL)        | -                     | -           | 1285 x 192 x 8mm                     | 2.22m²             | 9                  | 32           |
| K484                  | Misty Sterling Oak         | Nature Line (NL)        | -                     | -           | 1285 x 192 x 8mm                     | 2.22m²             | 9                  | 32           |
| K485                  | Natural Sterling Oak       | Nature Line (NL)        | -                     | -           | 1285 x 192 x 8mm                     | 2.22m²             | 9                  | 32           |
| 4369                  | Dartmoor Oak               | Rustic (RF)             | -                     | -           | 1285 x 192 x 8mm                     | 2.22m <sup>2</sup> | 9                  | 32           |
| 5541                  | Bedrock Oak                | Hand Carved (HC)        | Yes                   | -           | 1285 x 192 x 8mm                     | 2.22m <sup>2</sup> | 9                  | 32           |
| 5543                  | Colorado Oak               | Hand Carved (HC)        | Yes                   |             | 1285 x 192 x 8mm                     | 2.22m <sup>2</sup> | 9                  | 32           |
| 5542                  | Boulder Oak                | Hand Carved (HC)        | Yes                   | -           | 1285 x 192 x 8mm                     | 2.22m <sup>2</sup> | 9                  | 32           |
| 5946                  | Rockford Oak               | Nature Line (NL)        | -                     | _           | 1285 x 192 x 8mm                     | 2.22m <sup>2</sup> | 9                  | 32           |
| 5985                  | Sherwood Oak               | Grained Timber (GT)     | _                     | _           | 1285 x 192 x 8mm                     | 2.22m <sup>2</sup> | 9                  | 32           |
| 8274                  | Modena Oak                 | Rustic (RF)             |                       | _           | 1285 x 192 x 8mm                     | 2.22m <sup>2</sup> | 9                  | 32           |
|                       |                            |                         | Voo                   |             |                                      |                    |                    |              |
| 8573                  | Harlech Oak                | Living Pore (LP)        | Yes                   |             | 1285 x 192 x 8mm                     | 2.22m²             | 9                  | 32           |
| 8575                  | Blonde Oak                 | Living Pore (LP)        | Yes                   | -           | 1285 x 192 x 8mm                     | 2.22m²             | 9                  | 32           |
| 8631<br>8633          | Castle Oak                 | Living Pore (LP)        | Yes                   | -           | 1285 x 192 x 8mm<br>1285 x 192 x 8mm | 2.22m²<br>2.22m²   | 9                  | 32<br>32     |
|                       | Shire Oak                  | Living Pore (LP)        | Yes                   |             |                                      |                    |                    | 37           |