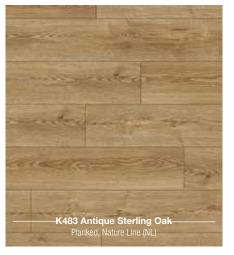

| Code                  | Decor                      | Texture                 | Authentic<br>Embossed | Handscraped | Size                                 | Pack Coverage      | Panels<br>Per Pack | AC<br>Rating |
|-----------------------|----------------------------|-------------------------|-----------------------|-------------|--------------------------------------|--------------------|--------------------|--------------|
| Vintage               |                            |                         |                       |             |                                      |                    |                    |              |
| K413                  | Blackwater Oak             | Old English Oak (OE)    | Yes                   | -           | 1285 x 192 x 10mm                    | 1.73m²             | 7                  | 32           |
| K414                  | Corsair Oak                | Old English Oak (OE)    | Yes                   | -           | 1285 x 192 x 10mm                    | 1.73m²             | 7                  | 32           |
| K475                  | Virgin Scandi Larch        | Vintage Hickory (VS)    | Yes                   | -           | 1285 x 192 x 10mm                    | 1.73m²             | 7                  | 32           |
| K478                  | Mushroom Carpenter Oak     | Carpenter Mill Oak (CM) | Yes                   | -           | 1285 x 192 x 10mm                    | 1.73m²             | 7                  | 32           |
| 5537                  | Tawny Chestnut             | Rustic Chestnut (RC)    | Yes                   | -           | 1285 x 192 x 10mm                    | 1.73m²             | 7                  | 32           |
| 5943                  | Natural Hickory            | Vintage Hickory (VH)    | Yes                   | Yes         | 1285 x 192 x 10mm                    | 1.73m²             | 7                  | 32           |
| 5947                  | Historic Oak               | Historic Oak (HO)       | Yes                   | Yes         | 1285 x 192 x 10mm                    | 1.73m²             | 7                  | 32           |
| 8155                  | Appalachian Hickory        | Vintage Hickory (VH)    | Yes                   | Yes         | 1285 x 192 x 10mm                    | 1.73m²             | 7                  | 32           |
| 8156                  | Red River Hickory          | Vintage Hickory (VH)    | Yes                   | Yes         | 1285 x 192 x 10mm                    | 1.73m²             | 7                  | 32           |
| Atlantic              | 8                          |                         |                       |             |                                      |                    |                    |              |
| K392                  | Atomic Oak                 | Royal Oak (RO)          | Yes                   | -           | 1285 x 192 x 8mm                     | 2.22m²             | 9                  | 32           |
| K450                  | Firebrand Oak              | Historic Oak (HO)       | Yes                   | -           | 1285 x 192 x 8mm                     | 2.22m²             | 9                  | 32           |
| K451                  | Silverdale Oak             | Historic Oak (HO)       | Yes                   | -           | 1285 x 192 x 8mm                     | 2.22m²             | 9                  | 32           |
| K461                  | Antique Volcano Oak        | Nature Line (NL)        | -                     | -           | 1285 x 192 x 8mm                     | 2.22m²             | 9                  | 32           |
| K469                  | Tortilla Cashmere Oak      | Nature Line (NL)        | -                     | -           | 1285 x 192 x 8mm                     | 2.22m²             | 9                  | 32           |
| K480                  | Colonial Heritage Chestnut | Nature Line (NL)        | -                     | -           | 1285 x 192 x 8mm                     | 2.22m²             | 9                  | 32           |
| Art Colle             | ection                     |                         |                       |             |                                      |                    |                    |              |
| K279                  | Westside Oak               | Grained Timber (GT)     | -                     | -           | 1285 x 192 x 12mm                    | 1.48m²             | 6                  | 32           |
| 4369                  | Dartmoor Oak               | Rustic (RF)             | -                     | -           | 1285 x 192 x 12mm                    | 1.48m²             | 6                  | 32           |
| 5542                  | Boulder Oak                | Rustic (RF)             | -                     | -           | 1285 x 192 x 12mm                    | 1.48m²             | 6                  | 32           |
| 5946                  | Rockford Oak               | Rustic (RF)             | -                     | -           | 1285 x 192 x 12mm                    | 1.48m²             | 6                  | 32           |
| 7658                  | Dark Walnut                | Rustic (RF)             | -                     | -           | 1285 x 192 x 12mm                    | 1.48m²             | 6                  | 32           |
| 8215                  | Ponderosa Pine             | Rustic (RF)             | -                     | -           | 1285 x 192 x 12mm                    | 1.48m²             | 6                  | 32           |
| K413                  | Mushroom Carpenter Oak     | Rustic (RF)             | -                     | -           | 1285 x 192 x 12mm                    | 1.48m²             | 6                  | 32           |
| H <sub>2</sub> O Tile |                            |                         |                       |             |                                      |                    |                    |              |
| 1526                  | Yukon Slate                | Oiled Slate (OS)        | Yes                   | -           | 635 X 327 X 8mm                      | 2.28m²             | 11                 | 33           |
| 1528                  | Submarine Slate            | Antique Stone (AS)      | -                     | -           | 635 X 327 X 8mm                      | 2.28m²             | 11                 | 33           |
| Easy To               | uch                        |                         |                       |             |                                      |                    |                    |              |
| O251                  | Fresco Snow                | High Gloss (HG)         | -                     | -           | 1383 x 159 x 8mm                     | 2.20m²             | 10                 | 32           |
| O522                  | Oak Uptown                 | High Gloss (HG)         | -                     | -           | 1383 x 159 x 8mm                     | 2.20m²             | 10                 | 32           |
| O580                  | Oak Posino                 | High Gloss (HG)         | -                     | -           | 1383 x 159 x 8mm                     | 2.20m²             | 10                 | 32           |
| O631                  | Maple Velvet               | High Gloss (HG)         | -                     | -           | 1383 x 159 x 8mm                     | 2.20m²             | 10                 | 32           |
|                       | atural                     |                         |                       |             |                                      |                    |                    |              |
| K375                  | Tomahawk Oak               | Rustic (RF)             | -                     | -           | 1285 x 192 x 8mm                     | 2.22m²             | 9                  | 32           |
| K482                  | Twilight Sterling Oak      | Nature Line (NL)        | -                     | -           | 1285 x 192 x 8mm                     | 2.22m²             | 9                  | 32           |
| K483                  | Antique Sterling Oak       | Nature Line (NL)        | -                     | -           | 1285 x 192 x 8mm                     | 2.22m²             | 9                  | 32           |
| K484                  | Misty Sterling Oak         | Nature Line (NL)        | -                     | -           | 1285 x 192 x 8mm                     | 2.22m²             | 9                  | 32           |
| K485                  | Natural Sterling Oak       | Nature Line (NL)        | -                     | -           | 1285 x 192 x 8mm                     | 2.22m²             | 9                  | 32           |
| 4369                  | Dartmoor Oak               | Rustic (RF)             | -                     | -           | 1285 x 192 x 8mm                     | 2.22m <sup>2</sup> | 9                  | 32           |
| 5541                  | Bedrock Oak                | Hand Carved (HC)        | Yes                   | -           | 1285 x 192 x 8mm                     | 2.22m <sup>2</sup> | 9                  | 32           |
| 5543                  | Colorado Oak               | Hand Carved (HC)        | Yes                   |             | 1285 x 192 x 8mm                     | 2.22m <sup>2</sup> | 9                  | 32           |
| 5542                  | Boulder Oak                | Hand Carved (HC)        | Yes                   | -           | 1285 x 192 x 8mm                     | 2.22m <sup>2</sup> | 9                  | 32           |
| 5946                  | Rockford Oak               | Nature Line (NL)        | -                     | _           | 1285 x 192 x 8mm                     | 2.22m <sup>2</sup> | 9                  | 32           |
| 5985                  | Sherwood Oak               | Grained Timber (GT)     | _                     | _           | 1285 x 192 x 8mm                     | 2.22m <sup>2</sup> | 9                  | 32           |
| 8274                  | Modena Oak                 | Rustic (RF)             |                       | _           | 1285 x 192 x 8mm                     | 2.22m <sup>2</sup> | 9                  | 32           |
|                       |                            |                         | Voo                   |             |                                      |                    |                    |              |
| 8573                  | Harlech Oak                | Living Pore (LP)        | Yes                   |             | 1285 x 192 x 8mm                     | 2.22m²             | 9                  | 32           |
| 8575                  | Blonde Oak                 | Living Pore (LP)        | Yes                   | -           | 1285 x 192 x 8mm                     | 2.22m²             | 9                  | 32           |
| 8631<br>8633          | Castle Oak                 | Living Pore (LP)        | Yes                   | -           | 1285 x 192 x 8mm<br>1285 x 192 x 8mm | 2.22m²<br>2.22m²   | 9                  | 32<br>32     |
|                       | Shire Oak                  | Living Pore (LP)        | Yes                   |             |                                      |                    |                    | 37           |