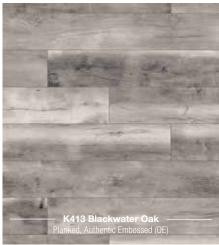

| Code                  | Decor                      | Texture                 | Authentic<br>Embossed | Handscraped | Size                                 | Pack Coverage      | Panels<br>Per Pack | AC<br>Rating |
|-----------------------|----------------------------|-------------------------|-----------------------|-------------|--------------------------------------|--------------------|--------------------|--------------|
| Vintage               |                            |                         |                       |             |                                      |                    |                    |              |
| K413                  | Blackwater Oak             | Old English Oak (OE)    | Yes                   | -           | 1285 x 192 x 10mm                    | 1.73m²             | 7                  | 32           |
| K414                  | Corsair Oak                | Old English Oak (OE)    | Yes                   | -           | 1285 x 192 x 10mm                    | 1.73m²             | 7                  | 32           |
| K475                  | Virgin Scandi Larch        | Vintage Hickory (VS)    | Yes                   | -           | 1285 x 192 x 10mm                    | 1.73m²             | 7                  | 32           |
| K478                  | Mushroom Carpenter Oak     | Carpenter Mill Oak (CM) | Yes                   | -           | 1285 x 192 x 10mm                    | 1.73m²             | 7                  | 32           |
| 5537                  | Tawny Chestnut             | Rustic Chestnut (RC)    | Yes                   | -           | 1285 x 192 x 10mm                    | 1.73m²             | 7                  | 32           |
| 5943                  | Natural Hickory            | Vintage Hickory (VH)    | Yes                   | Yes         | 1285 x 192 x 10mm                    | 1.73m²             | 7                  | 32           |
| 5947                  | Historic Oak               | Historic Oak (HO)       | Yes                   | Yes         | 1285 x 192 x 10mm                    | 1.73m²             | 7                  | 32           |
| 8155                  | Appalachian Hickory        | Vintage Hickory (VH)    | Yes                   | Yes         | 1285 x 192 x 10mm                    | 1.73m²             | 7                  | 32           |
| 8156                  | Red River Hickory          | Vintage Hickory (VH)    | Yes                   | Yes         | 1285 x 192 x 10mm                    | 1.73m²             | 7                  | 32           |
| Atlantic              | 8                          |                         |                       |             |                                      |                    |                    |              |
| K392                  | Atomic Oak                 | Royal Oak (RO)          | Yes                   | -           | 1285 x 192 x 8mm                     | 2.22m²             | 9                  | 32           |
| K450                  | Firebrand Oak              | Historic Oak (HO)       | Yes                   | -           | 1285 x 192 x 8mm                     | 2.22m²             | 9                  | 32           |
| K451                  | Silverdale Oak             | Historic Oak (HO)       | Yes                   | -           | 1285 x 192 x 8mm                     | 2.22m²             | 9                  | 32           |
| K461                  | Antique Volcano Oak        | Nature Line (NL)        | -                     | -           | 1285 x 192 x 8mm                     | 2.22m²             | 9                  | 32           |
| K469                  | Tortilla Cashmere Oak      | Nature Line (NL)        | -                     | -           | 1285 x 192 x 8mm                     | 2.22m²             | 9                  | 32           |
| K480                  | Colonial Heritage Chestnut | Nature Line (NL)        | -                     | -           | 1285 x 192 x 8mm                     | 2.22m²             | 9                  | 32           |
| Art Colle             | ection                     |                         |                       |             |                                      |                    |                    |              |
| K279                  | Westside Oak               | Grained Timber (GT)     | -                     | -           | 1285 x 192 x 12mm                    | 1.48m²             | 6                  | 32           |
| 4369                  | Dartmoor Oak               | Rustic (RF)             | -                     | -           | 1285 x 192 x 12mm                    | 1.48m²             | 6                  | 32           |
| 5542                  | Boulder Oak                | Rustic (RF)             | -                     | -           | 1285 x 192 x 12mm                    | 1.48m²             | 6                  | 32           |
| 5946                  | Rockford Oak               | Rustic (RF)             | -                     | -           | 1285 x 192 x 12mm                    | 1.48m²             | 6                  | 32           |
| 7658                  | Dark Walnut                | Rustic (RF)             | -                     | -           | 1285 x 192 x 12mm                    | 1.48m²             | 6                  | 32           |
| 8215                  | Ponderosa Pine             | Rustic (RF)             | -                     | -           | 1285 x 192 x 12mm                    | 1.48m²             | 6                  | 32           |
| K413                  | Mushroom Carpenter Oak     | Rustic (RF)             | -                     | -           | 1285 x 192 x 12mm                    | 1.48m²             | 6                  | 32           |
| H <sub>2</sub> O Tile |                            |                         |                       |             |                                      |                    |                    |              |
| 1526                  | Yukon Slate                | Oiled Slate (OS)        | Yes                   | -           | 635 X 327 X 8mm                      | 2.28m²             | 11                 | 33           |
| 1528                  | Submarine Slate            | Antique Stone (AS)      | -                     | -           | 635 X 327 X 8mm                      | 2.28m²             | 11                 | 33           |
| Easy To               | uch                        |                         |                       |             |                                      |                    |                    |              |
| O251                  | Fresco Snow                | High Gloss (HG)         | -                     | -           | 1383 x 159 x 8mm                     | 2.20m²             | 10                 | 32           |
| O522                  | Oak Uptown                 | High Gloss (HG)         | -                     | -           | 1383 x 159 x 8mm                     | 2.20m²             | 10                 | 32           |
| O580                  | Oak Posino                 | High Gloss (HG)         | -                     | -           | 1383 x 159 x 8mm                     | 2.20m²             | 10                 | 32           |
| O631                  | Maple Velvet               | High Gloss (HG)         | -                     | -           | 1383 x 159 x 8mm                     | 2.20m²             | 10                 | 32           |
|                       | atural                     |                         |                       |             |                                      |                    |                    |              |
| K375                  | Tomahawk Oak               | Rustic (RF)             | -                     | -           | 1285 x 192 x 8mm                     | 2.22m²             | 9                  | 32           |
| K482                  | Twilight Sterling Oak      | Nature Line (NL)        | -                     | -           | 1285 x 192 x 8mm                     | 2.22m²             | 9                  | 32           |
| K483                  | Antique Sterling Oak       | Nature Line (NL)        | -                     | -           | 1285 x 192 x 8mm                     | 2.22m²             | 9                  | 32           |
| K484                  | Misty Sterling Oak         | Nature Line (NL)        | -                     | -           | 1285 x 192 x 8mm                     | 2.22m²             | 9                  | 32           |
| K485                  | Natural Sterling Oak       | Nature Line (NL)        | -                     | -           | 1285 x 192 x 8mm                     | 2.22m²             | 9                  | 32           |
| 4369                  | Dartmoor Oak               | Rustic (RF)             | -                     | -           | 1285 x 192 x 8mm                     | 2.22m <sup>2</sup> | 9                  | 32           |
| 5541                  | Bedrock Oak                | Hand Carved (HC)        | Yes                   | -           | 1285 x 192 x 8mm                     | 2.22m <sup>2</sup> | 9                  | 32           |
| 5543                  | Colorado Oak               | Hand Carved (HC)        | Yes                   |             | 1285 x 192 x 8mm                     | 2.22m <sup>2</sup> | 9                  | 32           |
| 5542                  | Boulder Oak                | Hand Carved (HC)        | Yes                   | -           | 1285 x 192 x 8mm                     | 2.22m <sup>2</sup> | 9                  | 32           |
| 5946                  | Rockford Oak               | Nature Line (NL)        | -                     | _           | 1285 x 192 x 8mm                     | 2.22m <sup>2</sup> | 9                  | 32           |
| 5985                  | Sherwood Oak               | Grained Timber (GT)     | _                     | _           | 1285 x 192 x 8mm                     | 2.22m <sup>2</sup> | 9                  | 32           |
| 8274                  | Modena Oak                 | Rustic (RF)             |                       | _           | 1285 x 192 x 8mm                     | 2.22m <sup>2</sup> | 9                  | 32           |
|                       |                            |                         | Voo                   |             |                                      |                    |                    |              |
| 8573                  | Harlech Oak                | Living Pore (LP)        | Yes                   |             | 1285 x 192 x 8mm                     | 2.22m²             | 9                  | 32           |
| 8575                  | Blonde Oak                 | Living Pore (LP)        | Yes                   | -           | 1285 x 192 x 8mm                     | 2.22m²             | 9                  | 32           |
| 8631<br>8633          | Castle Oak                 | Living Pore (LP)        | Yes                   | -           | 1285 x 192 x 8mm<br>1285 x 192 x 8mm | 2.22m²<br>2.22m²   | 9                  | 32<br>32     |
|                       | Shire Oak                  | Living Pore (LP)        | Yes                   |             |                                      |                    |                    | 37           |