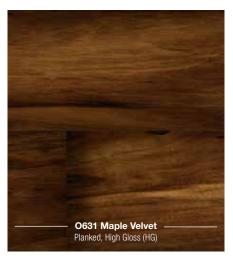

| Code                  | Decor                      | Texture                 | Authentic<br>Embossed | Handscraped | Size                                 | Pack Coverage      | Panels<br>Per Pack | AC<br>Rating |
|-----------------------|----------------------------|-------------------------|-----------------------|-------------|--------------------------------------|--------------------|--------------------|--------------|
| Vintage               |                            |                         |                       |             |                                      |                    |                    |              |
| K413                  | Blackwater Oak             | Old English Oak (OE)    | Yes                   | -           | 1285 x 192 x 10mm                    | 1.73m²             | 7                  | 32           |
| K414                  | Corsair Oak                | Old English Oak (OE)    | Yes                   | -           | 1285 x 192 x 10mm                    | 1.73m²             | 7                  | 32           |
| K475                  | Virgin Scandi Larch        | Vintage Hickory (VS)    | Yes                   | -           | 1285 x 192 x 10mm                    | 1.73m²             | 7                  | 32           |
| K478                  | Mushroom Carpenter Oak     | Carpenter Mill Oak (CM) | Yes                   | -           | 1285 x 192 x 10mm                    | 1.73m²             | 7                  | 32           |
| 5537                  | Tawny Chestnut             | Rustic Chestnut (RC)    | Yes                   | -           | 1285 x 192 x 10mm                    | 1.73m²             | 7                  | 32           |
| 5943                  | Natural Hickory            | Vintage Hickory (VH)    | Yes                   | Yes         | 1285 x 192 x 10mm                    | 1.73m²             | 7                  | 32           |
| 5947                  | Historic Oak               | Historic Oak (HO)       | Yes                   | Yes         | 1285 x 192 x 10mm                    | 1.73m²             | 7                  | 32           |
| 8155                  | Appalachian Hickory        | Vintage Hickory (VH)    | Yes                   | Yes         | 1285 x 192 x 10mm                    | 1.73m²             | 7                  | 32           |
| 8156                  | Red River Hickory          | Vintage Hickory (VH)    | Yes                   | Yes         | 1285 x 192 x 10mm                    | 1.73m²             | 7                  | 32           |
| Atlantic              | 8                          |                         |                       |             |                                      |                    |                    |              |
| K392                  | Atomic Oak                 | Royal Oak (RO)          | Yes                   | -           | 1285 x 192 x 8mm                     | 2.22m²             | 9                  | 32           |
| K450                  | Firebrand Oak              | Historic Oak (HO)       | Yes                   | -           | 1285 x 192 x 8mm                     | 2.22m²             | 9                  | 32           |
| K451                  | Silverdale Oak             | Historic Oak (HO)       | Yes                   | -           | 1285 x 192 x 8mm                     | 2.22m²             | 9                  | 32           |
| K461                  | Antique Volcano Oak        | Nature Line (NL)        | -                     | -           | 1285 x 192 x 8mm                     | 2.22m²             | 9                  | 32           |
| K469                  | Tortilla Cashmere Oak      | Nature Line (NL)        | -                     | -           | 1285 x 192 x 8mm                     | 2.22m²             | 9                  | 32           |
| K480                  | Colonial Heritage Chestnut | Nature Line (NL)        | -                     | -           | 1285 x 192 x 8mm                     | 2.22m²             | 9                  | 32           |
| Art Colle             | ection                     |                         |                       |             |                                      |                    |                    |              |
| K279                  | Westside Oak               | Grained Timber (GT)     | -                     | -           | 1285 x 192 x 12mm                    | 1.48m²             | 6                  | 32           |
| 4369                  | Dartmoor Oak               | Rustic (RF)             | -                     | -           | 1285 x 192 x 12mm                    | 1.48m²             | 6                  | 32           |
| 5542                  | Boulder Oak                | Rustic (RF)             | -                     | -           | 1285 x 192 x 12mm                    | 1.48m²             | 6                  | 32           |
| 5946                  | Rockford Oak               | Rustic (RF)             | -                     | -           | 1285 x 192 x 12mm                    | 1.48m²             | 6                  | 32           |
| 7658                  | Dark Walnut                | Rustic (RF)             | -                     | -           | 1285 x 192 x 12mm                    | 1.48m²             | 6                  | 32           |
| 8215                  | Ponderosa Pine             | Rustic (RF)             | -                     | -           | 1285 x 192 x 12mm                    | 1.48m²             | 6                  | 32           |
| K413                  | Mushroom Carpenter Oak     | Rustic (RF)             | -                     | -           | 1285 x 192 x 12mm                    | 1.48m²             | 6                  | 32           |
| H <sub>2</sub> O Tile |                            |                         |                       |             |                                      |                    |                    |              |
| 1526                  | Yukon Slate                | Oiled Slate (OS)        | Yes                   | -           | 635 X 327 X 8mm                      | 2.28m²             | 11                 | 33           |
| 1528                  | Submarine Slate            | Antique Stone (AS)      | -                     | -           | 635 X 327 X 8mm                      | 2.28m²             | 11                 | 33           |
| Easy To               | uch                        |                         |                       |             |                                      |                    |                    |              |
| O251                  | Fresco Snow                | High Gloss (HG)         | -                     | -           | 1383 x 159 x 8mm                     | 2.20m²             | 10                 | 32           |
| O522                  | Oak Uptown                 | High Gloss (HG)         | -                     | -           | 1383 x 159 x 8mm                     | 2.20m²             | 10                 | 32           |
| O580                  | Oak Posino                 | High Gloss (HG)         | -                     | -           | 1383 x 159 x 8mm                     | 2.20m²             | 10                 | 32           |
| O631                  | Maple Velvet               | High Gloss (HG)         | -                     | -           | 1383 x 159 x 8mm                     | 2.20m²             | 10                 | 32           |
|                       | atural                     |                         |                       |             |                                      |                    |                    |              |
| K375                  | Tomahawk Oak               | Rustic (RF)             | -                     | -           | 1285 x 192 x 8mm                     | 2.22m²             | 9                  | 32           |
| K482                  | Twilight Sterling Oak      | Nature Line (NL)        | -                     | -           | 1285 x 192 x 8mm                     | 2.22m²             | 9                  | 32           |
| K483                  | Antique Sterling Oak       | Nature Line (NL)        | -                     | -           | 1285 x 192 x 8mm                     | 2.22m²             | 9                  | 32           |
| K484                  | Misty Sterling Oak         | Nature Line (NL)        | -                     | -           | 1285 x 192 x 8mm                     | 2.22m²             | 9                  | 32           |
| K485                  | Natural Sterling Oak       | Nature Line (NL)        | -                     | -           | 1285 x 192 x 8mm                     | 2.22m²             | 9                  | 32           |
| 4369                  | Dartmoor Oak               | Rustic (RF)             | -                     | -           | 1285 x 192 x 8mm                     | 2.22m <sup>2</sup> | 9                  | 32           |
| 5541                  | Bedrock Oak                | Hand Carved (HC)        | Yes                   | -           | 1285 x 192 x 8mm                     | 2.22m <sup>2</sup> | 9                  | 32           |
| 5543                  | Colorado Oak               | Hand Carved (HC)        | Yes                   |             | 1285 x 192 x 8mm                     | 2.22m <sup>2</sup> | 9                  | 32           |
| 5542                  | Boulder Oak                | Hand Carved (HC)        | Yes                   | -           | 1285 x 192 x 8mm                     | 2.22m <sup>2</sup> | 9                  | 32           |
| 5946                  | Rockford Oak               | Nature Line (NL)        | -                     | _           | 1285 x 192 x 8mm                     | 2.22m <sup>2</sup> | 9                  | 32           |
| 5985                  | Sherwood Oak               | Grained Timber (GT)     | _                     | _           | 1285 x 192 x 8mm                     | 2.22m <sup>2</sup> | 9                  | 32           |
| 8274                  | Modena Oak                 | Rustic (RF)             |                       | _           | 1285 x 192 x 8mm                     | 2.22m <sup>2</sup> | 9                  | 32           |
|                       |                            |                         | Voo                   |             |                                      |                    |                    |              |
| 8573                  | Harlech Oak                | Living Pore (LP)        | Yes                   |             | 1285 x 192 x 8mm                     | 2.22m²             | 9                  | 32           |
| 8575                  | Blonde Oak                 | Living Pore (LP)        | Yes                   | -           | 1285 x 192 x 8mm                     | 2.22m²             | 9                  | 32           |
| 8631<br>8633          | Castle Oak                 | Living Pore (LP)        | Yes                   | -           | 1285 x 192 x 8mm<br>1285 x 192 x 8mm | 2.22m²<br>2.22m²   | 9                  | 32<br>32     |
|                       | Shire Oak                  | Living Pore (LP)        | Yes                   |             |                                      |                    |                    | 37           |