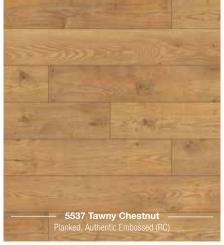

| Code                  | Decor                      | Texture                 | Authentic<br>Embossed | Handscraped | Size                                 | Pack Coverage      | Panels<br>Per Pack | AC<br>Rating |
|-----------------------|----------------------------|-------------------------|-----------------------|-------------|--------------------------------------|--------------------|--------------------|--------------|
| Vintage               |                            |                         |                       |             |                                      |                    |                    |              |
| K413                  | Blackwater Oak             | Old English Oak (OE)    | Yes                   | -           | 1285 x 192 x 10mm                    | 1.73m²             | 7                  | 32           |
| K414                  | Corsair Oak                | Old English Oak (OE)    | Yes                   | -           | 1285 x 192 x 10mm                    | 1.73m²             | 7                  | 32           |
| K475                  | Virgin Scandi Larch        | Vintage Hickory (VS)    | Yes                   | -           | 1285 x 192 x 10mm                    | 1.73m²             | 7                  | 32           |
| K478                  | Mushroom Carpenter Oak     | Carpenter Mill Oak (CM) | Yes                   | -           | 1285 x 192 x 10mm                    | 1.73m²             | 7                  | 32           |
| 5537                  | Tawny Chestnut             | Rustic Chestnut (RC)    | Yes                   | -           | 1285 x 192 x 10mm                    | 1.73m²             | 7                  | 32           |
| 5943                  | Natural Hickory            | Vintage Hickory (VH)    | Yes                   | Yes         | 1285 x 192 x 10mm                    | 1.73m²             | 7                  | 32           |
| 5947                  | Historic Oak               | Historic Oak (HO)       | Yes                   | Yes         | 1285 x 192 x 10mm                    | 1.73m²             | 7                  | 32           |
| 8155                  | Appalachian Hickory        | Vintage Hickory (VH)    | Yes                   | Yes         | 1285 x 192 x 10mm                    | 1.73m²             | 7                  | 32           |
| 8156                  | Red River Hickory          | Vintage Hickory (VH)    | Yes                   | Yes         | 1285 x 192 x 10mm                    | 1.73m²             | 7                  | 32           |
| Atlantic              | 8                          |                         |                       |             |                                      |                    |                    |              |
| K392                  | Atomic Oak                 | Royal Oak (RO)          | Yes                   | -           | 1285 x 192 x 8mm                     | 2.22m²             | 9                  | 32           |
| K450                  | Firebrand Oak              | Historic Oak (HO)       | Yes                   | -           | 1285 x 192 x 8mm                     | 2.22m²             | 9                  | 32           |
| K451                  | Silverdale Oak             | Historic Oak (HO)       | Yes                   | -           | 1285 x 192 x 8mm                     | 2.22m²             | 9                  | 32           |
| K461                  | Antique Volcano Oak        | Nature Line (NL)        | -                     | -           | 1285 x 192 x 8mm                     | 2.22m²             | 9                  | 32           |
| K469                  | Tortilla Cashmere Oak      | Nature Line (NL)        | -                     | -           | 1285 x 192 x 8mm                     | 2.22m²             | 9                  | 32           |
| K480                  | Colonial Heritage Chestnut | Nature Line (NL)        | -                     | -           | 1285 x 192 x 8mm                     | 2.22m²             | 9                  | 32           |
| Art Colle             | ection                     |                         |                       |             |                                      |                    |                    |              |
| K279                  | Westside Oak               | Grained Timber (GT)     | -                     | -           | 1285 x 192 x 12mm                    | 1.48m²             | 6                  | 32           |
| 4369                  | Dartmoor Oak               | Rustic (RF)             | -                     | -           | 1285 x 192 x 12mm                    | 1.48m²             | 6                  | 32           |
| 5542                  | Boulder Oak                | Rustic (RF)             | -                     | -           | 1285 x 192 x 12mm                    | 1.48m²             | 6                  | 32           |
| 5946                  | Rockford Oak               | Rustic (RF)             | -                     | -           | 1285 x 192 x 12mm                    | 1.48m²             | 6                  | 32           |
| 7658                  | Dark Walnut                | Rustic (RF)             | -                     | -           | 1285 x 192 x 12mm                    | 1.48m²             | 6                  | 32           |
| 8215                  | Ponderosa Pine             | Rustic (RF)             | -                     | -           | 1285 x 192 x 12mm                    | 1.48m²             | 6                  | 32           |
| K413                  | Mushroom Carpenter Oak     | Rustic (RF)             | -                     | -           | 1285 x 192 x 12mm                    | 1.48m²             | 6                  | 32           |
| H <sub>2</sub> O Tile |                            |                         |                       |             |                                      |                    |                    |              |
| 1526                  | Yukon Slate                | Oiled Slate (OS)        | Yes                   | -           | 635 X 327 X 8mm                      | 2.28m²             | 11                 | 33           |
| 1528                  | Submarine Slate            | Antique Stone (AS)      | -                     | -           | 635 X 327 X 8mm                      | 2.28m²             | 11                 | 33           |
| Easy To               | uch                        |                         |                       |             |                                      |                    |                    |              |
| O251                  | Fresco Snow                | High Gloss (HG)         | -                     | -           | 1383 x 159 x 8mm                     | 2.20m²             | 10                 | 32           |
| O522                  | Oak Uptown                 | High Gloss (HG)         | -                     | -           | 1383 x 159 x 8mm                     | 2.20m²             | 10                 | 32           |
| O580                  | Oak Posino                 | High Gloss (HG)         | -                     | -           | 1383 x 159 x 8mm                     | 2.20m²             | 10                 | 32           |
| O631                  | Maple Velvet               | High Gloss (HG)         | -                     | -           | 1383 x 159 x 8mm                     | 2.20m²             | 10                 | 32           |
|                       | atural                     |                         |                       |             |                                      |                    |                    |              |
| K375                  | Tomahawk Oak               | Rustic (RF)             | -                     | -           | 1285 x 192 x 8mm                     | 2.22m²             | 9                  | 32           |
| K482                  | Twilight Sterling Oak      | Nature Line (NL)        | -                     | -           | 1285 x 192 x 8mm                     | 2.22m²             | 9                  | 32           |
| K483                  | Antique Sterling Oak       | Nature Line (NL)        | -                     | -           | 1285 x 192 x 8mm                     | 2.22m²             | 9                  | 32           |
| K484                  | Misty Sterling Oak         | Nature Line (NL)        | -                     | -           | 1285 x 192 x 8mm                     | 2.22m²             | 9                  | 32           |
| K485                  | Natural Sterling Oak       | Nature Line (NL)        | -                     | -           | 1285 x 192 x 8mm                     | 2.22m²             | 9                  | 32           |
| 4369                  | Dartmoor Oak               | Rustic (RF)             | -                     | -           | 1285 x 192 x 8mm                     | 2.22m <sup>2</sup> | 9                  | 32           |
| 5541                  | Bedrock Oak                | Hand Carved (HC)        | Yes                   | -           | 1285 x 192 x 8mm                     | 2.22m <sup>2</sup> | 9                  | 32           |
| 5543                  | Colorado Oak               | Hand Carved (HC)        | Yes                   |             | 1285 x 192 x 8mm                     | 2.22m <sup>2</sup> | 9                  | 32           |
| 5542                  | Boulder Oak                | Hand Carved (HC)        | Yes                   | -           | 1285 x 192 x 8mm                     | 2.22m <sup>2</sup> | 9                  | 32           |
| 5946                  | Rockford Oak               | Nature Line (NL)        | -                     | _           | 1285 x 192 x 8mm                     | 2.22m <sup>2</sup> | 9                  | 32           |
| 5985                  | Sherwood Oak               | Grained Timber (GT)     | _                     | _           | 1285 x 192 x 8mm                     | 2.22m <sup>2</sup> | 9                  | 32           |
| 8274                  | Modena Oak                 | Rustic (RF)             |                       | _           | 1285 x 192 x 8mm                     | 2.22m <sup>2</sup> | 9                  | 32           |
|                       |                            |                         | Voo                   |             |                                      |                    |                    |              |
| 8573                  | Harlech Oak                | Living Pore (LP)        | Yes                   |             | 1285 x 192 x 8mm                     | 2.22m²             | 9                  | 32           |
| 8575                  | Blonde Oak                 | Living Pore (LP)        | Yes                   | -           | 1285 x 192 x 8mm                     | 2.22m²             | 9                  | 32           |
| 8631<br>8633          | Castle Oak                 | Living Pore (LP)        | Yes                   | -           | 1285 x 192 x 8mm<br>1285 x 192 x 8mm | 2.22m²<br>2.22m²   | 9                  | 32<br>32     |
|                       | Shire Oak                  | Living Pore (LP)        | Yes                   |             |                                      |                    |                    | 37           |