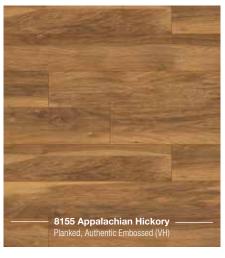

| Code                  | Decor                      | Texture                 | Authentic<br>Embossed | Handscraped | Size                                 | Pack Coverage      | Panels<br>Per Pack | AC<br>Rating |
|-----------------------|----------------------------|-------------------------|-----------------------|-------------|--------------------------------------|--------------------|--------------------|--------------|
| Vintage               |                            |                         |                       |             |                                      |                    |                    |              |
| K413                  | Blackwater Oak             | Old English Oak (OE)    | Yes                   | -           | 1285 x 192 x 10mm                    | 1.73m²             | 7                  | 32           |
| K414                  | Corsair Oak                | Old English Oak (OE)    | Yes                   | -           | 1285 x 192 x 10mm                    | 1.73m²             | 7                  | 32           |
| K475                  | Virgin Scandi Larch        | Vintage Hickory (VS)    | Yes                   | -           | 1285 x 192 x 10mm                    | 1.73m²             | 7                  | 32           |
| K478                  | Mushroom Carpenter Oak     | Carpenter Mill Oak (CM) | Yes                   | -           | 1285 x 192 x 10mm                    | 1.73m²             | 7                  | 32           |
| 5537                  | Tawny Chestnut             | Rustic Chestnut (RC)    | Yes                   | -           | 1285 x 192 x 10mm                    | 1.73m²             | 7                  | 32           |
| 5943                  | Natural Hickory            | Vintage Hickory (VH)    | Yes                   | Yes         | 1285 x 192 x 10mm                    | 1.73m²             | 7                  | 32           |
| 5947                  | Historic Oak               | Historic Oak (HO)       | Yes                   | Yes         | 1285 x 192 x 10mm                    | 1.73m²             | 7                  | 32           |
| 8155                  | Appalachian Hickory        | Vintage Hickory (VH)    | Yes                   | Yes         | 1285 x 192 x 10mm                    | 1.73m²             | 7                  | 32           |
| 8156                  | Red River Hickory          | Vintage Hickory (VH)    | Yes                   | Yes         | 1285 x 192 x 10mm                    | 1.73m²             | 7                  | 32           |
| Atlantic              | 8                          |                         |                       |             |                                      |                    |                    |              |
| K392                  | Atomic Oak                 | Royal Oak (RO)          | Yes                   | -           | 1285 x 192 x 8mm                     | 2.22m²             | 9                  | 32           |
| K450                  | Firebrand Oak              | Historic Oak (HO)       | Yes                   | -           | 1285 x 192 x 8mm                     | 2.22m²             | 9                  | 32           |
| K451                  | Silverdale Oak             | Historic Oak (HO)       | Yes                   | -           | 1285 x 192 x 8mm                     | 2.22m²             | 9                  | 32           |
| K461                  | Antique Volcano Oak        | Nature Line (NL)        | -                     | -           | 1285 x 192 x 8mm                     | 2.22m²             | 9                  | 32           |
| K469                  | Tortilla Cashmere Oak      | Nature Line (NL)        | -                     | -           | 1285 x 192 x 8mm                     | 2.22m²             | 9                  | 32           |
| K480                  | Colonial Heritage Chestnut | Nature Line (NL)        | -                     | -           | 1285 x 192 x 8mm                     | 2.22m²             | 9                  | 32           |
| Art Colle             | ection                     |                         |                       |             |                                      |                    |                    |              |
| K279                  | Westside Oak               | Grained Timber (GT)     | -                     | -           | 1285 x 192 x 12mm                    | 1.48m²             | 6                  | 32           |
| 4369                  | Dartmoor Oak               | Rustic (RF)             | -                     | -           | 1285 x 192 x 12mm                    | 1.48m²             | 6                  | 32           |
| 5542                  | Boulder Oak                | Rustic (RF)             | -                     | -           | 1285 x 192 x 12mm                    | 1.48m²             | 6                  | 32           |
| 5946                  | Rockford Oak               | Rustic (RF)             | -                     | -           | 1285 x 192 x 12mm                    | 1.48m²             | 6                  | 32           |
| 7658                  | Dark Walnut                | Rustic (RF)             | -                     | -           | 1285 x 192 x 12mm                    | 1.48m²             | 6                  | 32           |
| 8215                  | Ponderosa Pine             | Rustic (RF)             | -                     | -           | 1285 x 192 x 12mm                    | 1.48m²             | 6                  | 32           |
| K413                  | Mushroom Carpenter Oak     | Rustic (RF)             | -                     | -           | 1285 x 192 x 12mm                    | 1.48m²             | 6                  | 32           |
| H <sub>2</sub> O Tile |                            |                         |                       |             |                                      |                    |                    |              |
| 1526                  | Yukon Slate                | Oiled Slate (OS)        | Yes                   | -           | 635 X 327 X 8mm                      | 2.28m²             | 11                 | 33           |
| 1528                  | Submarine Slate            | Antique Stone (AS)      | -                     | -           | 635 X 327 X 8mm                      | 2.28m²             | 11                 | 33           |
| Easy To               | uch                        |                         |                       |             |                                      |                    |                    |              |
| O251                  | Fresco Snow                | High Gloss (HG)         | -                     | -           | 1383 x 159 x 8mm                     | 2.20m²             | 10                 | 32           |
| O522                  | Oak Uptown                 | High Gloss (HG)         | -                     | -           | 1383 x 159 x 8mm                     | 2.20m²             | 10                 | 32           |
| O580                  | Oak Posino                 | High Gloss (HG)         | -                     | -           | 1383 x 159 x 8mm                     | 2.20m²             | 10                 | 32           |
| O631                  | Maple Velvet               | High Gloss (HG)         | -                     | -           | 1383 x 159 x 8mm                     | 2.20m²             | 10                 | 32           |
|                       | atural                     |                         |                       |             |                                      |                    |                    |              |
| K375                  | Tomahawk Oak               | Rustic (RF)             | -                     | -           | 1285 x 192 x 8mm                     | 2.22m²             | 9                  | 32           |
| K482                  | Twilight Sterling Oak      | Nature Line (NL)        | -                     | -           | 1285 x 192 x 8mm                     | 2.22m²             | 9                  | 32           |
| K483                  | Antique Sterling Oak       | Nature Line (NL)        | -                     | -           | 1285 x 192 x 8mm                     | 2.22m²             | 9                  | 32           |
| K484                  | Misty Sterling Oak         | Nature Line (NL)        | -                     | -           | 1285 x 192 x 8mm                     | 2.22m²             | 9                  | 32           |
| K485                  | Natural Sterling Oak       | Nature Line (NL)        | -                     | -           | 1285 x 192 x 8mm                     | 2.22m²             | 9                  | 32           |
| 4369                  | Dartmoor Oak               | Rustic (RF)             | -                     | -           | 1285 x 192 x 8mm                     | 2.22m <sup>2</sup> | 9                  | 32           |
| 5541                  | Bedrock Oak                | Hand Carved (HC)        | Yes                   | -           | 1285 x 192 x 8mm                     | 2.22m <sup>2</sup> | 9                  | 32           |
| 5543                  | Colorado Oak               | Hand Carved (HC)        | Yes                   |             | 1285 x 192 x 8mm                     | 2.22m <sup>2</sup> | 9                  | 32           |
| 5542                  | Boulder Oak                | Hand Carved (HC)        | Yes                   | -           | 1285 x 192 x 8mm                     | 2.22m <sup>2</sup> | 9                  | 32           |
| 5946                  | Rockford Oak               | Nature Line (NL)        | -                     | _           | 1285 x 192 x 8mm                     | 2.22m <sup>2</sup> | 9                  | 32           |
| 5985                  | Sherwood Oak               | Grained Timber (GT)     | _                     | _           | 1285 x 192 x 8mm                     | 2.22m <sup>2</sup> | 9                  | 32           |
| 8274                  | Modena Oak                 | Rustic (RF)             |                       | _           | 1285 x 192 x 8mm                     | 2.22m <sup>2</sup> | 9                  | 32           |
|                       |                            |                         | Voo                   |             |                                      |                    |                    |              |
| 8573                  | Harlech Oak                | Living Pore (LP)        | Yes                   |             | 1285 x 192 x 8mm                     | 2.22m²             | 9                  | 32           |
| 8575                  | Blonde Oak                 | Living Pore (LP)        | Yes                   | -           | 1285 x 192 x 8mm                     | 2.22m²             | 9                  | 32           |
| 8631<br>8633          | Castle Oak                 | Living Pore (LP)        | Yes                   | -           | 1285 x 192 x 8mm<br>1285 x 192 x 8mm | 2.22m²<br>2.22m²   | 9                  | 32<br>32     |
|                       | Shire Oak                  | Living Pore (LP)        | Yes                   |             |                                      |                    |                    | 37           |