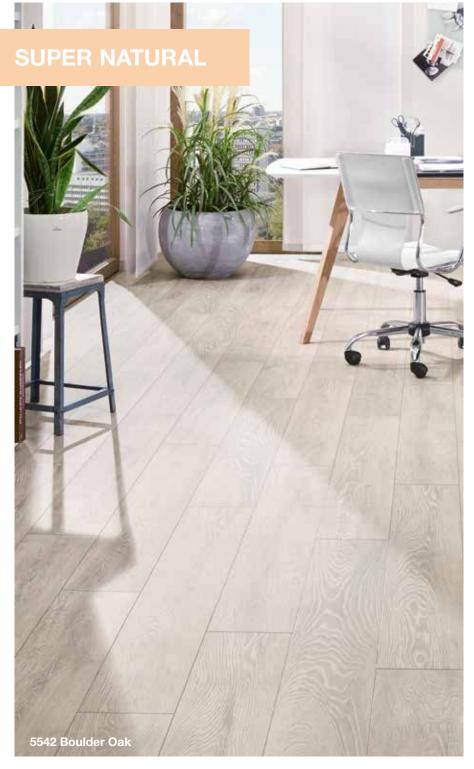

| Code                  | Decor                      | Texture                 | Authentic<br>Embossed | Handscraped | Size                                 | Pack Coverage      | Panels<br>Per Pack | AC<br>Rating |
|-----------------------|----------------------------|-------------------------|-----------------------|-------------|--------------------------------------|--------------------|--------------------|--------------|
| Vintage               |                            |                         |                       |             |                                      |                    |                    |              |
| K413                  | Blackwater Oak             | Old English Oak (OE)    | Yes                   | -           | 1285 x 192 x 10mm                    | 1.73m²             | 7                  | 32           |
| K414                  | Corsair Oak                | Old English Oak (OE)    | Yes                   | -           | 1285 x 192 x 10mm                    | 1.73m²             | 7                  | 32           |
| K475                  | Virgin Scandi Larch        | Vintage Hickory (VS)    | Yes                   | -           | 1285 x 192 x 10mm                    | 1.73m²             | 7                  | 32           |
| K478                  | Mushroom Carpenter Oak     | Carpenter Mill Oak (CM) | Yes                   | -           | 1285 x 192 x 10mm                    | 1.73m²             | 7                  | 32           |
| 5537                  | Tawny Chestnut             | Rustic Chestnut (RC)    | Yes                   | -           | 1285 x 192 x 10mm                    | 1.73m²             | 7                  | 32           |
| 5943                  | Natural Hickory            | Vintage Hickory (VH)    | Yes                   | Yes         | 1285 x 192 x 10mm                    | 1.73m²             | 7                  | 32           |
| 5947                  | Historic Oak               | Historic Oak (HO)       | Yes                   | Yes         | 1285 x 192 x 10mm                    | 1.73m²             | 7                  | 32           |
| 8155                  | Appalachian Hickory        | Vintage Hickory (VH)    | Yes                   | Yes         | 1285 x 192 x 10mm                    | 1.73m²             | 7                  | 32           |
| 8156                  | Red River Hickory          | Vintage Hickory (VH)    | Yes                   | Yes         | 1285 x 192 x 10mm                    | 1.73m²             | 7                  | 32           |
| Atlantic              | 8                          |                         |                       |             |                                      |                    |                    |              |
| K392                  | Atomic Oak                 | Royal Oak (RO)          | Yes                   | -           | 1285 x 192 x 8mm                     | 2.22m²             | 9                  | 32           |
| K450                  | Firebrand Oak              | Historic Oak (HO)       | Yes                   | -           | 1285 x 192 x 8mm                     | 2.22m²             | 9                  | 32           |
| K451                  | Silverdale Oak             | Historic Oak (HO)       | Yes                   | -           | 1285 x 192 x 8mm                     | 2.22m²             | 9                  | 32           |
| K461                  | Antique Volcano Oak        | Nature Line (NL)        | -                     | -           | 1285 x 192 x 8mm                     | 2.22m²             | 9                  | 32           |
| K469                  | Tortilla Cashmere Oak      | Nature Line (NL)        | -                     | -           | 1285 x 192 x 8mm                     | 2.22m²             | 9                  | 32           |
| K480                  | Colonial Heritage Chestnut | Nature Line (NL)        | -                     | -           | 1285 x 192 x 8mm                     | 2.22m²             | 9                  | 32           |
| Art Colle             | ection                     |                         |                       |             |                                      |                    |                    |              |
| K279                  | Westside Oak               | Grained Timber (GT)     | -                     | -           | 1285 x 192 x 12mm                    | 1.48m²             | 6                  | 32           |
| 4369                  | Dartmoor Oak               | Rustic (RF)             | -                     | -           | 1285 x 192 x 12mm                    | 1.48m²             | 6                  | 32           |
| 5542                  | Boulder Oak                | Rustic (RF)             | -                     | -           | 1285 x 192 x 12mm                    | 1.48m²             | 6                  | 32           |
| 5946                  | Rockford Oak               | Rustic (RF)             | -                     | -           | 1285 x 192 x 12mm                    | 1.48m²             | 6                  | 32           |
| 7658                  | Dark Walnut                | Rustic (RF)             | -                     | -           | 1285 x 192 x 12mm                    | 1.48m²             | 6                  | 32           |
| 8215                  | Ponderosa Pine             | Rustic (RF)             | -                     | -           | 1285 x 192 x 12mm                    | 1.48m²             | 6                  | 32           |
| K413                  | Mushroom Carpenter Oak     | Rustic (RF)             | -                     | -           | 1285 x 192 x 12mm                    | 1.48m²             | 6                  | 32           |
| H <sub>2</sub> O Tile |                            |                         |                       |             |                                      |                    |                    |              |
| 1526                  | Yukon Slate                | Oiled Slate (OS)        | Yes                   | -           | 635 X 327 X 8mm                      | 2.28m²             | 11                 | 33           |
| 1528                  | Submarine Slate            | Antique Stone (AS)      | -                     | -           | 635 X 327 X 8mm                      | 2.28m²             | 11                 | 33           |
| Easy To               | uch                        |                         |                       |             |                                      |                    |                    |              |
| O251                  | Fresco Snow                | High Gloss (HG)         | -                     | -           | 1383 x 159 x 8mm                     | 2.20m²             | 10                 | 32           |
| O522                  | Oak Uptown                 | High Gloss (HG)         | -                     | -           | 1383 x 159 x 8mm                     | 2.20m²             | 10                 | 32           |
| O580                  | Oak Posino                 | High Gloss (HG)         | -                     | -           | 1383 x 159 x 8mm                     | 2.20m²             | 10                 | 32           |
| O631                  | Maple Velvet               | High Gloss (HG)         | -                     | -           | 1383 x 159 x 8mm                     | 2.20m²             | 10                 | 32           |
|                       | atural                     |                         |                       |             |                                      |                    |                    |              |
| K375                  | Tomahawk Oak               | Rustic (RF)             | -                     | -           | 1285 x 192 x 8mm                     | 2.22m²             | 9                  | 32           |
| K482                  | Twilight Sterling Oak      | Nature Line (NL)        | -                     | -           | 1285 x 192 x 8mm                     | 2.22m²             | 9                  | 32           |
| K483                  | Antique Sterling Oak       | Nature Line (NL)        | -                     | -           | 1285 x 192 x 8mm                     | 2.22m²             | 9                  | 32           |
| K484                  | Misty Sterling Oak         | Nature Line (NL)        | -                     | -           | 1285 x 192 x 8mm                     | 2.22m²             | 9                  | 32           |
| K485                  | Natural Sterling Oak       | Nature Line (NL)        | -                     | -           | 1285 x 192 x 8mm                     | 2.22m²             | 9                  | 32           |
| 4369                  | Dartmoor Oak               | Rustic (RF)             | -                     | -           | 1285 x 192 x 8mm                     | 2.22m <sup>2</sup> | 9                  | 32           |
| 5541                  | Bedrock Oak                | Hand Carved (HC)        | Yes                   | -           | 1285 x 192 x 8mm                     | 2.22m <sup>2</sup> | 9                  | 32           |
| 5543                  | Colorado Oak               | Hand Carved (HC)        | Yes                   |             | 1285 x 192 x 8mm                     | 2.22m <sup>2</sup> | 9                  | 32           |
| 5542                  | Boulder Oak                | Hand Carved (HC)        | Yes                   | -           | 1285 x 192 x 8mm                     | 2.22m <sup>2</sup> | 9                  | 32           |
| 5946                  | Rockford Oak               | Nature Line (NL)        | -                     | _           | 1285 x 192 x 8mm                     | 2.22m <sup>2</sup> | 9                  | 32           |
| 5985                  | Sherwood Oak               | Grained Timber (GT)     | _                     | _           | 1285 x 192 x 8mm                     | 2.22m <sup>2</sup> | 9                  | 32           |
| 8274                  | Modena Oak                 | Rustic (RF)             |                       | _           | 1285 x 192 x 8mm                     | 2.22m <sup>2</sup> | 9                  | 32           |
|                       |                            |                         | Voo                   |             |                                      |                    |                    |              |
| 8573                  | Harlech Oak                | Living Pore (LP)        | Yes                   |             | 1285 x 192 x 8mm                     | 2.22m²             | 9                  | 32           |
| 8575                  | Blonde Oak                 | Living Pore (LP)        | Yes                   | -           | 1285 x 192 x 8mm                     | 2.22m²             | 9                  | 32           |
| 8631<br>8633          | Castle Oak                 | Living Pore (LP)        | Yes                   | -           | 1285 x 192 x 8mm<br>1285 x 192 x 8mm | 2.22m²<br>2.22m²   | 9                  | 32<br>32     |
|                       | Shire Oak                  | Living Pore (LP)        | Yes                   |             |                                      |                    |                    | 37           |