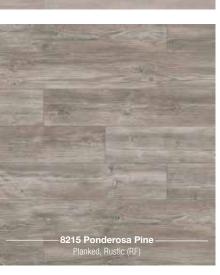

| Code                  | Decor                      | Texture                 | Authentic<br>Embossed | Handscraped | Size                                 | Pack Coverage      | Panels<br>Per Pack | AC<br>Rating |
|-----------------------|----------------------------|-------------------------|-----------------------|-------------|--------------------------------------|--------------------|--------------------|--------------|
| Vintage               |                            |                         |                       |             |                                      |                    |                    |              |
| K413                  | Blackwater Oak             | Old English Oak (OE)    | Yes                   | -           | 1285 x 192 x 10mm                    | 1.73m²             | 7                  | 32           |
| K414                  | Corsair Oak                | Old English Oak (OE)    | Yes                   | -           | 1285 x 192 x 10mm                    | 1.73m²             | 7                  | 32           |
| K475                  | Virgin Scandi Larch        | Vintage Hickory (VS)    | Yes                   | -           | 1285 x 192 x 10mm                    | 1.73m²             | 7                  | 32           |
| K478                  | Mushroom Carpenter Oak     | Carpenter Mill Oak (CM) | Yes                   | -           | 1285 x 192 x 10mm                    | 1.73m²             | 7                  | 32           |
| 5537                  | Tawny Chestnut             | Rustic Chestnut (RC)    | Yes                   | -           | 1285 x 192 x 10mm                    | 1.73m²             | 7                  | 32           |
| 5943                  | Natural Hickory            | Vintage Hickory (VH)    | Yes                   | Yes         | 1285 x 192 x 10mm                    | 1.73m²             | 7                  | 32           |
| 5947                  | Historic Oak               | Historic Oak (HO)       | Yes                   | Yes         | 1285 x 192 x 10mm                    | 1.73m²             | 7                  | 32           |
| 8155                  | Appalachian Hickory        | Vintage Hickory (VH)    | Yes                   | Yes         | 1285 x 192 x 10mm                    | 1.73m²             | 7                  | 32           |
| 8156                  | Red River Hickory          | Vintage Hickory (VH)    | Yes                   | Yes         | 1285 x 192 x 10mm                    | 1.73m²             | 7                  | 32           |
| Atlantic              | 8                          |                         |                       |             |                                      |                    |                    |              |
| K392                  | Atomic Oak                 | Royal Oak (RO)          | Yes                   | -           | 1285 x 192 x 8mm                     | 2.22m²             | 9                  | 32           |
| K450                  | Firebrand Oak              | Historic Oak (HO)       | Yes                   | -           | 1285 x 192 x 8mm                     | 2.22m²             | 9                  | 32           |
| K451                  | Silverdale Oak             | Historic Oak (HO)       | Yes                   | -           | 1285 x 192 x 8mm                     | 2.22m²             | 9                  | 32           |
| K461                  | Antique Volcano Oak        | Nature Line (NL)        | -                     | -           | 1285 x 192 x 8mm                     | 2.22m²             | 9                  | 32           |
| K469                  | Tortilla Cashmere Oak      | Nature Line (NL)        | -                     | -           | 1285 x 192 x 8mm                     | 2.22m²             | 9                  | 32           |
| K480                  | Colonial Heritage Chestnut | Nature Line (NL)        | -                     | -           | 1285 x 192 x 8mm                     | 2.22m²             | 9                  | 32           |
| Art Colle             | ection                     |                         |                       |             |                                      |                    |                    |              |
| K279                  | Westside Oak               | Grained Timber (GT)     | -                     | -           | 1285 x 192 x 12mm                    | 1.48m²             | 6                  | 32           |
| 4369                  | Dartmoor Oak               | Rustic (RF)             | -                     | -           | 1285 x 192 x 12mm                    | 1.48m²             | 6                  | 32           |
| 5542                  | Boulder Oak                | Rustic (RF)             | -                     | -           | 1285 x 192 x 12mm                    | 1.48m²             | 6                  | 32           |
| 5946                  | Rockford Oak               | Rustic (RF)             | -                     | -           | 1285 x 192 x 12mm                    | 1.48m²             | 6                  | 32           |
| 7658                  | Dark Walnut                | Rustic (RF)             | -                     | -           | 1285 x 192 x 12mm                    | 1.48m²             | 6                  | 32           |
| 8215                  | Ponderosa Pine             | Rustic (RF)             | -                     | -           | 1285 x 192 x 12mm                    | 1.48m²             | 6                  | 32           |
| K413                  | Mushroom Carpenter Oak     | Rustic (RF)             | -                     | -           | 1285 x 192 x 12mm                    | 1.48m²             | 6                  | 32           |
| H <sub>2</sub> O Tile |                            |                         |                       |             |                                      |                    |                    |              |
| 1526                  | Yukon Slate                | Oiled Slate (OS)        | Yes                   | -           | 635 X 327 X 8mm                      | 2.28m²             | 11                 | 33           |
| 1528                  | Submarine Slate            | Antique Stone (AS)      | -                     | -           | 635 X 327 X 8mm                      | 2.28m²             | 11                 | 33           |
| Easy To               | uch                        |                         |                       |             |                                      |                    |                    |              |
| O251                  | Fresco Snow                | High Gloss (HG)         | -                     | -           | 1383 x 159 x 8mm                     | 2.20m²             | 10                 | 32           |
| O522                  | Oak Uptown                 | High Gloss (HG)         | -                     | -           | 1383 x 159 x 8mm                     | 2.20m²             | 10                 | 32           |
| O580                  | Oak Posino                 | High Gloss (HG)         | -                     | -           | 1383 x 159 x 8mm                     | 2.20m²             | 10                 | 32           |
| O631                  | Maple Velvet               | High Gloss (HG)         | -                     | -           | 1383 x 159 x 8mm                     | 2.20m²             | 10                 | 32           |
|                       | atural                     |                         |                       |             |                                      |                    |                    |              |
| K375                  | Tomahawk Oak               | Rustic (RF)             | -                     | -           | 1285 x 192 x 8mm                     | 2.22m²             | 9                  | 32           |
| K482                  | Twilight Sterling Oak      | Nature Line (NL)        | -                     | -           | 1285 x 192 x 8mm                     | 2.22m²             | 9                  | 32           |
| K483                  | Antique Sterling Oak       | Nature Line (NL)        | -                     | -           | 1285 x 192 x 8mm                     | 2.22m²             | 9                  | 32           |
| K484                  | Misty Sterling Oak         | Nature Line (NL)        | -                     | -           | 1285 x 192 x 8mm                     | 2.22m²             | 9                  | 32           |
| K485                  | Natural Sterling Oak       | Nature Line (NL)        | -                     | -           | 1285 x 192 x 8mm                     | 2.22m²             | 9                  | 32           |
| 4369                  | Dartmoor Oak               | Rustic (RF)             | -                     | -           | 1285 x 192 x 8mm                     | 2.22m <sup>2</sup> | 9                  | 32           |
| 5541                  | Bedrock Oak                | Hand Carved (HC)        | Yes                   | -           | 1285 x 192 x 8mm                     | 2.22m <sup>2</sup> | 9                  | 32           |
| 5543                  | Colorado Oak               | Hand Carved (HC)        | Yes                   |             | 1285 x 192 x 8mm                     | 2.22m <sup>2</sup> | 9                  | 32           |
| 5542                  | Boulder Oak                | Hand Carved (HC)        | Yes                   | -           | 1285 x 192 x 8mm                     | 2.22m <sup>2</sup> | 9                  | 32           |
| 5946                  | Rockford Oak               | Nature Line (NL)        | -                     | _           | 1285 x 192 x 8mm                     | 2.22m <sup>2</sup> | 9                  | 32           |
| 5985                  | Sherwood Oak               | Grained Timber (GT)     | _                     | _           | 1285 x 192 x 8mm                     | 2.22m <sup>2</sup> | 9                  | 32           |
| 8274                  | Modena Oak                 | Rustic (RF)             |                       | _           | 1285 x 192 x 8mm                     | 2.22m <sup>2</sup> | 9                  | 32           |
|                       |                            |                         | Voo                   |             |                                      |                    |                    |              |
| 8573                  | Harlech Oak                | Living Pore (LP)        | Yes                   |             | 1285 x 192 x 8mm                     | 2.22m²             | 9                  | 32           |
| 8575                  | Blonde Oak                 | Living Pore (LP)        | Yes                   | -           | 1285 x 192 x 8mm                     | 2.22m²             | 9                  | 32           |
| 8631<br>8633          | Castle Oak                 | Living Pore (LP)        | Yes                   | -           | 1285 x 192 x 8mm<br>1285 x 192 x 8mm | 2.22m²<br>2.22m²   | 9                  | 32<br>32     |
|                       | Shire Oak                  | Living Pore (LP)        | Yes                   |             |                                      |                    |                    | 37           |