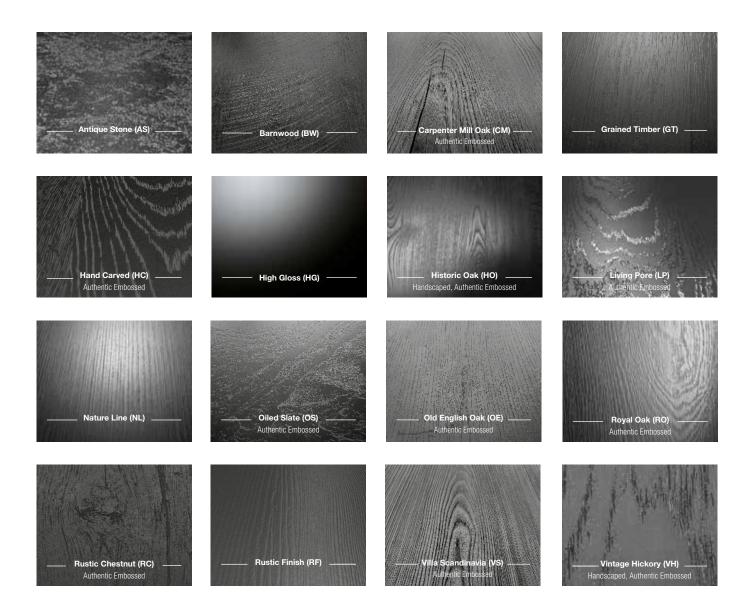

#### **AUTHENTIC EMBOSSED**

The high quality Authentic Embossed structures feature elegant contrasting and a thrilling multi-gloss effect that emphasises the depth of the structure with matt and gloss elements that reflect the light differently. The synchronous pores follow the grain of the decor, meaning they flawlessly mimic the character of natural wood.

#### **HANDSCRAPED**

A breathtakingly elegant and realistic oiled finish, with gentle irregular undulations, inspired by traditional Amish craftsmanship. The soft matt surface replicates the hardwood area of solid flooring gently polished over time due to footfall. Meanwhile the deep matt pores are highlighted with glossy accents.