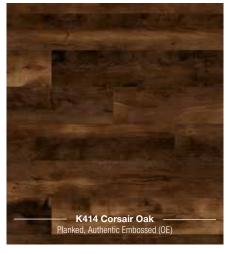

| Code                  | Decor                      | Texture                 | Authentic<br>Embossed | Handscraped | Size                                 | Pack Coverage      | Panels<br>Per Pack | AC<br>Rating |
|-----------------------|----------------------------|-------------------------|-----------------------|-------------|--------------------------------------|--------------------|--------------------|--------------|
| Vintage               |                            |                         |                       |             |                                      |                    |                    |              |
| K413                  | Blackwater Oak             | Old English Oak (OE)    | Yes                   | -           | 1285 x 192 x 10mm                    | 1.73m²             | 7                  | 32           |
| K414                  | Corsair Oak                | Old English Oak (OE)    | Yes                   | -           | 1285 x 192 x 10mm                    | 1.73m²             | 7                  | 32           |
| K475                  | Virgin Scandi Larch        | Vintage Hickory (VS)    | Yes                   | -           | 1285 x 192 x 10mm                    | 1.73m²             | 7                  | 32           |
| K478                  | Mushroom Carpenter Oak     | Carpenter Mill Oak (CM) | Yes                   | -           | 1285 x 192 x 10mm                    | 1.73m²             | 7                  | 32           |
| 5537                  | Tawny Chestnut             | Rustic Chestnut (RC)    | Yes                   | -           | 1285 x 192 x 10mm                    | 1.73m²             | 7                  | 32           |
| 5943                  | Natural Hickory            | Vintage Hickory (VH)    | Yes                   | Yes         | 1285 x 192 x 10mm                    | 1.73m²             | 7                  | 32           |
| 5947                  | Historic Oak               | Historic Oak (HO)       | Yes                   | Yes         | 1285 x 192 x 10mm                    | 1.73m²             | 7                  | 32           |
| 8155                  | Appalachian Hickory        | Vintage Hickory (VH)    | Yes                   | Yes         | 1285 x 192 x 10mm                    | 1.73m²             | 7                  | 32           |
| 8156                  | Red River Hickory          | Vintage Hickory (VH)    | Yes                   | Yes         | 1285 x 192 x 10mm                    | 1.73m²             | 7                  | 32           |
| Atlantic              | 8                          |                         |                       |             |                                      |                    |                    |              |
| K392                  | Atomic Oak                 | Royal Oak (RO)          | Yes                   | -           | 1285 x 192 x 8mm                     | 2.22m²             | 9                  | 32           |
| K450                  | Firebrand Oak              | Historic Oak (HO)       | Yes                   | -           | 1285 x 192 x 8mm                     | 2.22m²             | 9                  | 32           |
| K451                  | Silverdale Oak             | Historic Oak (HO)       | Yes                   | -           | 1285 x 192 x 8mm                     | 2.22m²             | 9                  | 32           |
| K461                  | Antique Volcano Oak        | Nature Line (NL)        | -                     | -           | 1285 x 192 x 8mm                     | 2.22m²             | 9                  | 32           |
| K469                  | Tortilla Cashmere Oak      | Nature Line (NL)        | -                     | -           | 1285 x 192 x 8mm                     | 2.22m²             | 9                  | 32           |
| K480                  | Colonial Heritage Chestnut | Nature Line (NL)        | -                     | -           | 1285 x 192 x 8mm                     | 2.22m²             | 9                  | 32           |
| Art Colle             | ection                     |                         |                       |             |                                      |                    |                    |              |
| K279                  | Westside Oak               | Grained Timber (GT)     | -                     | -           | 1285 x 192 x 12mm                    | 1.48m²             | 6                  | 32           |
| 4369                  | Dartmoor Oak               | Rustic (RF)             | -                     | -           | 1285 x 192 x 12mm                    | 1.48m²             | 6                  | 32           |
| 5542                  | Boulder Oak                | Rustic (RF)             | -                     | -           | 1285 x 192 x 12mm                    | 1.48m²             | 6                  | 32           |
| 5946                  | Rockford Oak               | Rustic (RF)             | -                     | -           | 1285 x 192 x 12mm                    | 1.48m²             | 6                  | 32           |
| 7658                  | Dark Walnut                | Rustic (RF)             | -                     | -           | 1285 x 192 x 12mm                    | 1.48m²             | 6                  | 32           |
| 8215                  | Ponderosa Pine             | Rustic (RF)             | -                     | -           | 1285 x 192 x 12mm                    | 1.48m²             | 6                  | 32           |
| K413                  | Mushroom Carpenter Oak     | Rustic (RF)             | -                     | -           | 1285 x 192 x 12mm                    | 1.48m²             | 6                  | 32           |
| H <sub>2</sub> O Tile |                            |                         |                       |             |                                      |                    |                    |              |
| 1526                  | Yukon Slate                | Oiled Slate (OS)        | Yes                   | -           | 635 X 327 X 8mm                      | 2.28m²             | 11                 | 33           |
| 1528                  | Submarine Slate            | Antique Stone (AS)      | -                     | -           | 635 X 327 X 8mm                      | 2.28m²             | 11                 | 33           |
| Easy To               | uch                        |                         |                       |             |                                      |                    |                    |              |
| O251                  | Fresco Snow                | High Gloss (HG)         | -                     | -           | 1383 x 159 x 8mm                     | 2.20m²             | 10                 | 32           |
| O522                  | Oak Uptown                 | High Gloss (HG)         | -                     | -           | 1383 x 159 x 8mm                     | 2.20m²             | 10                 | 32           |
| O580                  | Oak Posino                 | High Gloss (HG)         | -                     | -           | 1383 x 159 x 8mm                     | 2.20m²             | 10                 | 32           |
| O631                  | Maple Velvet               | High Gloss (HG)         | -                     | -           | 1383 x 159 x 8mm                     | 2.20m²             | 10                 | 32           |
|                       | atural                     |                         |                       |             |                                      |                    |                    |              |
| K375                  | Tomahawk Oak               | Rustic (RF)             | -                     | -           | 1285 x 192 x 8mm                     | 2.22m²             | 9                  | 32           |
| K482                  | Twilight Sterling Oak      | Nature Line (NL)        | -                     | -           | 1285 x 192 x 8mm                     | 2.22m²             | 9                  | 32           |
| K483                  | Antique Sterling Oak       | Nature Line (NL)        | -                     | -           | 1285 x 192 x 8mm                     | 2.22m²             | 9                  | 32           |
| K484                  | Misty Sterling Oak         | Nature Line (NL)        | -                     | -           | 1285 x 192 x 8mm                     | 2.22m²             | 9                  | 32           |
| K485                  | Natural Sterling Oak       | Nature Line (NL)        | -                     | -           | 1285 x 192 x 8mm                     | 2.22m²             | 9                  | 32           |
| 4369                  | Dartmoor Oak               | Rustic (RF)             | -                     | -           | 1285 x 192 x 8mm                     | 2.22m <sup>2</sup> | 9                  | 32           |
| 5541                  | Bedrock Oak                | Hand Carved (HC)        | Yes                   | -           | 1285 x 192 x 8mm                     | 2.22m <sup>2</sup> | 9                  | 32           |
| 5543                  | Colorado Oak               | Hand Carved (HC)        | Yes                   |             | 1285 x 192 x 8mm                     | 2.22m <sup>2</sup> | 9                  | 32           |
| 5542                  | Boulder Oak                | Hand Carved (HC)        | Yes                   | -           | 1285 x 192 x 8mm                     | 2.22m <sup>2</sup> | 9                  | 32           |
| 5946                  | Rockford Oak               | Nature Line (NL)        | -                     | _           | 1285 x 192 x 8mm                     | 2.22m <sup>2</sup> | 9                  | 32           |
| 5985                  | Sherwood Oak               | Grained Timber (GT)     | _                     | _           | 1285 x 192 x 8mm                     | 2.22m <sup>2</sup> | 9                  | 32           |
| 8274                  | Modena Oak                 | Rustic (RF)             |                       | _           | 1285 x 192 x 8mm                     | 2.22m <sup>2</sup> | 9                  | 32           |
|                       |                            |                         | Voo                   |             |                                      |                    |                    |              |
| 8573                  | Harlech Oak                | Living Pore (LP)        | Yes                   |             | 1285 x 192 x 8mm                     | 2.22m²             | 9                  | 32           |
| 8575                  | Blonde Oak                 | Living Pore (LP)        | Yes                   | -           | 1285 x 192 x 8mm                     | 2.22m²             | 9                  | 32           |
| 8631<br>8633          | Castle Oak                 | Living Pore (LP)        | Yes                   | -           | 1285 x 192 x 8mm<br>1285 x 192 x 8mm | 2.22m²<br>2.22m²   | 9                  | 32<br>32     |
|                       | Shire Oak                  | Living Pore (LP)        | Yes                   |             |                                      |                    |                    | 37           |