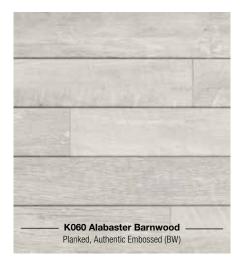

## Turns a wall into a feature.

thickness 12 mm

**format** 1296 x 132 mm

coverage 1.37m<sup>2</sup>

- Easy installation
- Can be fitted uniform, staggered or 'random'
- Easy clean, low maintenance
- Heat and moisture resistant
- Suitable for bathrooms\*
- Suitable for built-in lighting
- Can be used to conceal cables for TV and other appliances

| Code     | Decor              | Texture           | Authentic<br>Embossed | Handscraped | Size              | Pack Coverage | Panels<br>Per Pack | 3D<br>Effect |
|----------|--------------------|-------------------|-----------------------|-------------|-------------------|---------------|--------------------|--------------|
| Kronowal | I 3D               |                   |                       |             |                   |               |                    |              |
| K060     | Alabaster Barnwood | 1285 x 192 x 10mm | Yes                   | -           | 1296 x 132 x 12mm | 1.37m²        | 8                  | Yes          |
| K061     | Rusty Barnwood     | 1285 x 192 x 10mm | Yes                   | -           | 1296 x 132 x 12mm | 1.37m²        | 8                  | Yes          |