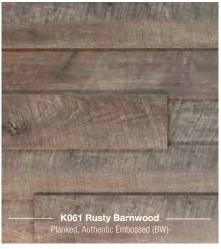

## Turns a wall into a feature.

thickness 12 mm

**format** 1296 x 132 mm

coverage 1.37m<sup>2</sup>

- Easy installation
- Can be fitted uniform, staggered or 'random'
- Easy clean, low maintenance
- Heat and moisture resistant
- Suitable for bathrooms\*
- Suitable for built-in lighting
- Can be used to conceal cables for TV and other appliances

| Code     | Decor              | Texture           | Authentic<br>Embossed | Handscraped | Size              | Pack Coverage | Panels<br>Per Pack | 3D<br>Effect |
|----------|--------------------|-------------------|-----------------------|-------------|-------------------|---------------|--------------------|--------------|
| Kronowal | I 3D               |                   |                       |             |                   |               |                    |              |
| K060     | Alabaster Barnwood | 1285 x 192 x 10mm | Yes                   | -           | 1296 x 132 x 12mm | 1.37m²        | 8                  | Yes          |
| K061     | Rusty Barnwood     | 1285 x 192 x 10mm | Yes                   | -           | 1296 x 132 x 12mm | 1.37m²        | 8                  | Yes          |