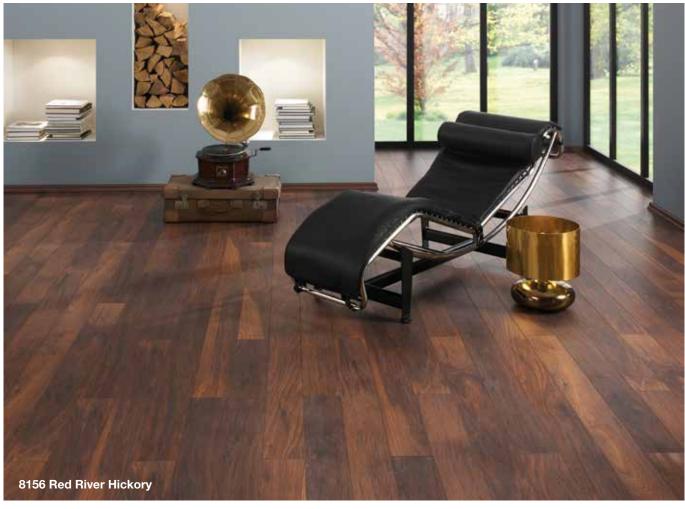

| Code                  | Decor                      | Texture                 | Authentic<br>Embossed | Handscraped | Size                                 | Pack Coverage      | Panels<br>Per Pack | AC<br>Rating |
|-----------------------|----------------------------|-------------------------|-----------------------|-------------|--------------------------------------|--------------------|--------------------|--------------|
| Vintage               |                            |                         |                       |             |                                      |                    |                    |              |
| K413                  | Blackwater Oak             | Old English Oak (OE)    | Yes                   | -           | 1285 x 192 x 10mm                    | 1.73m²             | 7                  | 32           |
| K414                  | Corsair Oak                | Old English Oak (OE)    | Yes                   | -           | 1285 x 192 x 10mm                    | 1.73m²             | 7                  | 32           |
| K475                  | Virgin Scandi Larch        | Vintage Hickory (VS)    | Yes                   | -           | 1285 x 192 x 10mm                    | 1.73m²             | 7                  | 32           |
| K478                  | Mushroom Carpenter Oak     | Carpenter Mill Oak (CM) | Yes                   | -           | 1285 x 192 x 10mm                    | 1.73m²             | 7                  | 32           |
| 5537                  | Tawny Chestnut             | Rustic Chestnut (RC)    | Yes                   | -           | 1285 x 192 x 10mm                    | 1.73m²             | 7                  | 32           |
| 5943                  | Natural Hickory            | Vintage Hickory (VH)    | Yes                   | Yes         | 1285 x 192 x 10mm                    | 1.73m²             | 7                  | 32           |
| 5947                  | Historic Oak               | Historic Oak (HO)       | Yes                   | Yes         | 1285 x 192 x 10mm                    | 1.73m²             | 7                  | 32           |
| 8155                  | Appalachian Hickory        | Vintage Hickory (VH)    | Yes                   | Yes         | 1285 x 192 x 10mm                    | 1.73m²             | 7                  | 32           |
| 8156                  | Red River Hickory          | Vintage Hickory (VH)    | Yes                   | Yes         | 1285 x 192 x 10mm                    | 1.73m²             | 7                  | 32           |
| Atlantic              | 8                          |                         |                       |             |                                      |                    |                    |              |
| K392                  | Atomic Oak                 | Royal Oak (RO)          | Yes                   | -           | 1285 x 192 x 8mm                     | 2.22m²             | 9                  | 32           |
| K450                  | Firebrand Oak              | Historic Oak (HO)       | Yes                   | -           | 1285 x 192 x 8mm                     | 2.22m²             | 9                  | 32           |
| K451                  | Silverdale Oak             | Historic Oak (HO)       | Yes                   | -           | 1285 x 192 x 8mm                     | 2.22m²             | 9                  | 32           |
| K461                  | Antique Volcano Oak        | Nature Line (NL)        | -                     | -           | 1285 x 192 x 8mm                     | 2.22m²             | 9                  | 32           |
| K469                  | Tortilla Cashmere Oak      | Nature Line (NL)        | -                     | -           | 1285 x 192 x 8mm                     | 2.22m²             | 9                  | 32           |
| K480                  | Colonial Heritage Chestnut | Nature Line (NL)        | -                     | -           | 1285 x 192 x 8mm                     | 2.22m²             | 9                  | 32           |
| Art Colle             | ection                     |                         |                       |             |                                      |                    |                    |              |
| K279                  | Westside Oak               | Grained Timber (GT)     | -                     | -           | 1285 x 192 x 12mm                    | 1.48m²             | 6                  | 32           |
| 4369                  | Dartmoor Oak               | Rustic (RF)             | -                     | -           | 1285 x 192 x 12mm                    | 1.48m²             | 6                  | 32           |
| 5542                  | Boulder Oak                | Rustic (RF)             | -                     | -           | 1285 x 192 x 12mm                    | 1.48m²             | 6                  | 32           |
| 5946                  | Rockford Oak               | Rustic (RF)             | -                     | -           | 1285 x 192 x 12mm                    | 1.48m²             | 6                  | 32           |
| 7658                  | Dark Walnut                | Rustic (RF)             | -                     | -           | 1285 x 192 x 12mm                    | 1.48m²             | 6                  | 32           |
| 8215                  | Ponderosa Pine             | Rustic (RF)             | -                     | -           | 1285 x 192 x 12mm                    | 1.48m²             | 6                  | 32           |
| K413                  | Mushroom Carpenter Oak     | Rustic (RF)             | -                     | -           | 1285 x 192 x 12mm                    | 1.48m²             | 6                  | 32           |
| H <sub>2</sub> O Tile |                            |                         |                       |             |                                      |                    |                    |              |
| 1526                  | Yukon Slate                | Oiled Slate (OS)        | Yes                   | -           | 635 X 327 X 8mm                      | 2.28m²             | 11                 | 33           |
| 1528                  | Submarine Slate            | Antique Stone (AS)      | -                     | -           | 635 X 327 X 8mm                      | 2.28m²             | 11                 | 33           |
| Easy To               | uch                        |                         |                       |             |                                      |                    |                    |              |
| O251                  | Fresco Snow                | High Gloss (HG)         | -                     | -           | 1383 x 159 x 8mm                     | 2.20m²             | 10                 | 32           |
| O522                  | Oak Uptown                 | High Gloss (HG)         | -                     | -           | 1383 x 159 x 8mm                     | 2.20m²             | 10                 | 32           |
| O580                  | Oak Posino                 | High Gloss (HG)         | -                     | -           | 1383 x 159 x 8mm                     | 2.20m²             | 10                 | 32           |
| O631                  | Maple Velvet               | High Gloss (HG)         | -                     | -           | 1383 x 159 x 8mm                     | 2.20m²             | 10                 | 32           |
|                       | atural                     |                         |                       |             |                                      |                    |                    |              |
| K375                  | Tomahawk Oak               | Rustic (RF)             | -                     | -           | 1285 x 192 x 8mm                     | 2.22m²             | 9                  | 32           |
| K482                  | Twilight Sterling Oak      | Nature Line (NL)        | -                     | -           | 1285 x 192 x 8mm                     | 2.22m²             | 9                  | 32           |
| K483                  | Antique Sterling Oak       | Nature Line (NL)        | -                     | -           | 1285 x 192 x 8mm                     | 2.22m²             | 9                  | 32           |
| K484                  | Misty Sterling Oak         | Nature Line (NL)        | -                     | -           | 1285 x 192 x 8mm                     | 2.22m²             | 9                  | 32           |
| K485                  | Natural Sterling Oak       | Nature Line (NL)        | -                     | -           | 1285 x 192 x 8mm                     | 2.22m²             | 9                  | 32           |
| 4369                  | Dartmoor Oak               | Rustic (RF)             | -                     | -           | 1285 x 192 x 8mm                     | 2.22m <sup>2</sup> | 9                  | 32           |
| 5541                  | Bedrock Oak                | Hand Carved (HC)        | Yes                   | -           | 1285 x 192 x 8mm                     | 2.22m <sup>2</sup> | 9                  | 32           |
| 5543                  | Colorado Oak               | Hand Carved (HC)        | Yes                   |             | 1285 x 192 x 8mm                     | 2.22m <sup>2</sup> | 9                  | 32           |
| 5542                  | Boulder Oak                | Hand Carved (HC)        | Yes                   | -           | 1285 x 192 x 8mm                     | 2.22m <sup>2</sup> | 9                  | 32           |
| 5946                  | Rockford Oak               | Nature Line (NL)        | -                     | _           | 1285 x 192 x 8mm                     | 2.22m <sup>2</sup> | 9                  | 32           |
| 5985                  | Sherwood Oak               | Grained Timber (GT)     | _                     | _           | 1285 x 192 x 8mm                     | 2.22m <sup>2</sup> | 9                  | 32           |
| 8274                  | Modena Oak                 | Rustic (RF)             |                       | _           | 1285 x 192 x 8mm                     | 2.22m <sup>2</sup> | 9                  | 32           |
|                       |                            |                         | Voo                   |             |                                      |                    |                    |              |
| 8573                  | Harlech Oak                | Living Pore (LP)        | Yes                   |             | 1285 x 192 x 8mm                     | 2.22m²             | 9                  | 32           |
| 8575                  | Blonde Oak                 | Living Pore (LP)        | Yes                   | -           | 1285 x 192 x 8mm                     | 2.22m²             | 9                  | 32           |
| 8631<br>8633          | Castle Oak                 | Living Pore (LP)        | Yes                   | -           | 1285 x 192 x 8mm<br>1285 x 192 x 8mm | 2.22m²<br>2.22m²   | 9                  | 32<br>32     |
|                       | Shire Oak                  | Living Pore (LP)        | Yes                   |             |                                      |                    |                    | 37           |