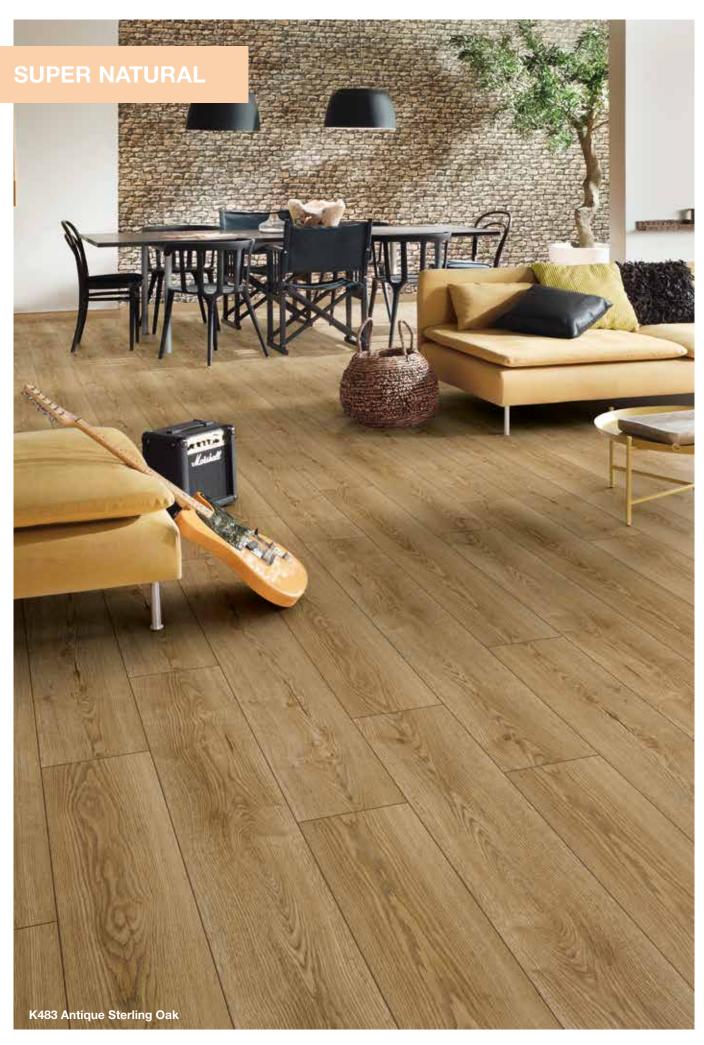

### The look and feel of real wood.

The latest KronoOriginal® collection is our widest-ever range of new decors; they comprise trends, and new surface textures and finishes inspired by leading designers. We constantly work to develop our products, creating new unique decors with perfectly matched wood and stone textures and panels of different sizes.

## AC4 | Class 32 A master class in design

thickness 12 mm

format 1285 x 192 mm

1.48m<sup>2</sup> coverage

lock 1clic 2go pure

- 20 years guarantee\*
- 4 sided v-groove
- A.B.C Anti bacterial coating\*\*
- Eco-friendly natural wood

- **K279 Westside Oak** - Planked, Grained Timber (GT)

<sup>\*</sup> Detailed terms of guarantee: www.krono-original.com \*\* Tested germs: Staphylococcus aureus