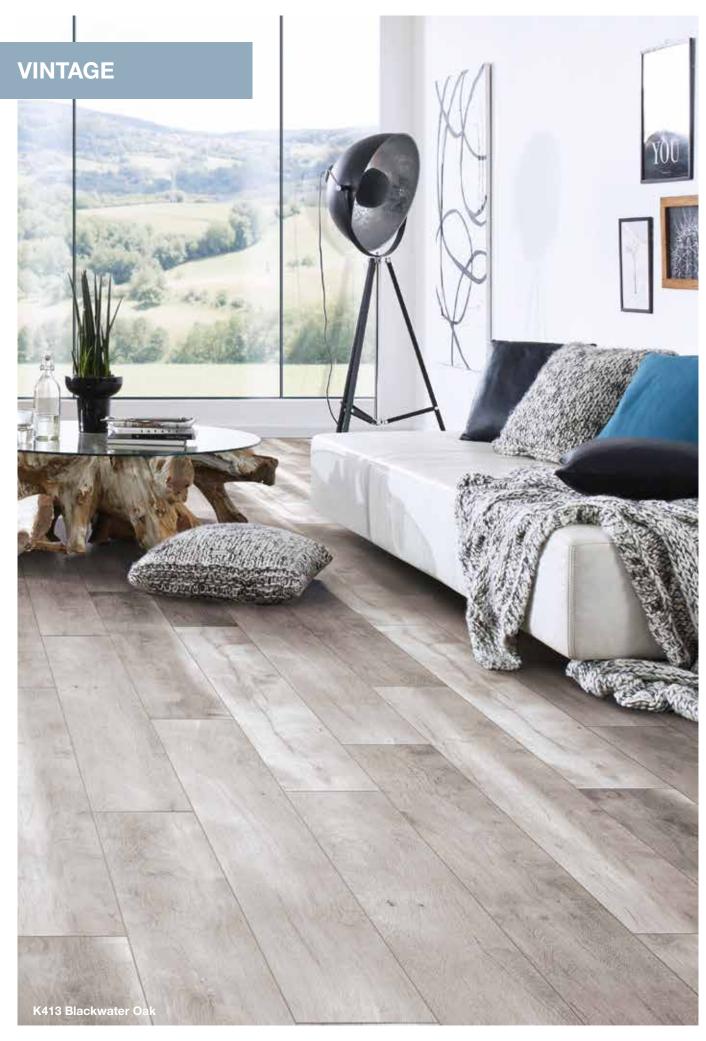

#### Collections

| VINTAGE               | 10 |
|-----------------------|----|
| ATLANTIC 8            | 14 |
| ART COLLECTION        | 18 |
| EASY TOUCH GLOSS      | 20 |
| H <sub>2</sub> O TILE | 22 |
| SUPER NATURAL CLASSIC | 26 |
| KRONOWALL 3D          | 30 |
| ENVIRONMENT           | 32 |
| PRODUCT SUMMARY       | 34 |

### The look and feel of real wood.

The latest KronoOriginal® collection is our widest-ever range of new decors; they comprise trends, and new surface textures and finishes inspired by leading designers. We constantly work to develop our products, creating new unique decors with perfectly matched wood and stone textures and panels of different sizes.

| Code                  | Decor                      | Texture                 | Authentic<br>Embossed | Handscraped | Size                                 | Pack Coverage      | Panels<br>Per Pack | AC<br>Rating |
|-----------------------|----------------------------|-------------------------|-----------------------|-------------|--------------------------------------|--------------------|--------------------|--------------|
| Vintage               |                            |                         |                       |             |                                      |                    |                    |              |
| K413                  | Blackwater Oak             | Old English Oak (OE)    | Yes                   | -           | 1285 x 192 x 10mm                    | 1.73m²             | 7                  | 32           |
| K414                  | Corsair Oak                | Old English Oak (OE)    | Yes                   | -           | 1285 x 192 x 10mm                    | 1.73m²             | 7                  | 32           |
| K475                  | Virgin Scandi Larch        | Vintage Hickory (VS)    | Yes                   | -           | 1285 x 192 x 10mm                    | 1.73m²             | 7                  | 32           |
| K478                  | Mushroom Carpenter Oak     | Carpenter Mill Oak (CM) | Yes                   | -           | 1285 x 192 x 10mm                    | 1.73m²             | 7                  | 32           |
| 5537                  | Tawny Chestnut             | Rustic Chestnut (RC)    | Yes                   | -           | 1285 x 192 x 10mm                    | 1.73m²             | 7                  | 32           |
| 5943                  | Natural Hickory            | Vintage Hickory (VH)    | Yes                   | Yes         | 1285 x 192 x 10mm                    | 1.73m²             | 7                  | 32           |
| 5947                  | Historic Oak               | Historic Oak (HO)       | Yes                   | Yes         | 1285 x 192 x 10mm                    | 1.73m²             | 7                  | 32           |
| 8155                  | Appalachian Hickory        | Vintage Hickory (VH)    | Yes                   | Yes         | 1285 x 192 x 10mm                    | 1.73m²             | 7                  | 32           |
| 8156                  | Red River Hickory          | Vintage Hickory (VH)    | Yes                   | Yes         | 1285 x 192 x 10mm                    | 1.73m²             | 7                  | 32           |
| Atlantic              | 8                          |                         |                       |             |                                      |                    |                    |              |
| K392                  | Atomic Oak                 | Royal Oak (RO)          | Yes                   | -           | 1285 x 192 x 8mm                     | 2.22m²             | 9                  | 32           |
| K450                  | Firebrand Oak              | Historic Oak (HO)       | Yes                   | -           | 1285 x 192 x 8mm                     | 2.22m²             | 9                  | 32           |
| K451                  | Silverdale Oak             | Historic Oak (HO)       | Yes                   | -           | 1285 x 192 x 8mm                     | 2.22m²             | 9                  | 32           |
| K461                  | Antique Volcano Oak        | Nature Line (NL)        | -                     | -           | 1285 x 192 x 8mm                     | 2.22m²             | 9                  | 32           |
| K469                  | Tortilla Cashmere Oak      | Nature Line (NL)        | -                     | -           | 1285 x 192 x 8mm                     | 2.22m²             | 9                  | 32           |
| K480                  | Colonial Heritage Chestnut | Nature Line (NL)        | -                     | -           | 1285 x 192 x 8mm                     | 2.22m²             | 9                  | 32           |
| Art Colle             | ection                     |                         |                       |             |                                      |                    |                    |              |
| K279                  | Westside Oak               | Grained Timber (GT)     | -                     | -           | 1285 x 192 x 12mm                    | 1.48m²             | 6                  | 32           |
| 4369                  | Dartmoor Oak               | Rustic (RF)             | -                     | -           | 1285 x 192 x 12mm                    | 1.48m²             | 6                  | 32           |
| 5542                  | Boulder Oak                | Rustic (RF)             | -                     | -           | 1285 x 192 x 12mm                    | 1.48m²             | 6                  | 32           |
| 5946                  | Rockford Oak               | Rustic (RF)             | -                     | -           | 1285 x 192 x 12mm                    | 1.48m²             | 6                  | 32           |
| 7658                  | Dark Walnut                | Rustic (RF)             | -                     | -           | 1285 x 192 x 12mm                    | 1.48m²             | 6                  | 32           |
| 8215                  | Ponderosa Pine             | Rustic (RF)             | -                     | -           | 1285 x 192 x 12mm                    | 1.48m²             | 6                  | 32           |
| K413                  | Mushroom Carpenter Oak     | Rustic (RF)             | -                     | -           | 1285 x 192 x 12mm                    | 1.48m²             | 6                  | 32           |
| H <sub>2</sub> O Tile |                            |                         |                       |             |                                      |                    |                    |              |
| 1526                  | Yukon Slate                | Oiled Slate (OS)        | Yes                   | -           | 635 X 327 X 8mm                      | 2.28m²             | 11                 | 33           |
| 1528                  | Submarine Slate            | Antique Stone (AS)      | -                     | -           | 635 X 327 X 8mm                      | 2.28m²             | 11                 | 33           |
| Easy To               | uch                        |                         |                       |             |                                      |                    |                    |              |
| O251                  | Fresco Snow                | High Gloss (HG)         | -                     | -           | 1383 x 159 x 8mm                     | 2.20m²             | 10                 | 32           |
| O522                  | Oak Uptown                 | High Gloss (HG)         | -                     | -           | 1383 x 159 x 8mm                     | 2.20m²             | 10                 | 32           |
| O580                  | Oak Posino                 | High Gloss (HG)         | -                     | -           | 1383 x 159 x 8mm                     | 2.20m²             | 10                 | 32           |
| O631                  | Maple Velvet               | High Gloss (HG)         | -                     | -           | 1383 x 159 x 8mm                     | 2.20m²             | 10                 | 32           |
|                       | atural                     |                         |                       |             |                                      |                    |                    |              |
| K375                  | Tomahawk Oak               | Rustic (RF)             | -                     | -           | 1285 x 192 x 8mm                     | 2.22m²             | 9                  | 32           |
| K482                  | Twilight Sterling Oak      | Nature Line (NL)        | -                     | -           | 1285 x 192 x 8mm                     | 2.22m²             | 9                  | 32           |
| K483                  | Antique Sterling Oak       | Nature Line (NL)        | -                     | -           | 1285 x 192 x 8mm                     | 2.22m²             | 9                  | 32           |
| K484                  | Misty Sterling Oak         | Nature Line (NL)        | -                     | -           | 1285 x 192 x 8mm                     | 2.22m²             | 9                  | 32           |
| K485                  | Natural Sterling Oak       | Nature Line (NL)        | -                     | -           | 1285 x 192 x 8mm                     | 2.22m²             | 9                  | 32           |
| 4369                  | Dartmoor Oak               | Rustic (RF)             | -                     | -           | 1285 x 192 x 8mm                     | 2.22m <sup>2</sup> | 9                  | 32           |
| 5541                  | Bedrock Oak                | Hand Carved (HC)        | Yes                   | -           | 1285 x 192 x 8mm                     | 2.22m <sup>2</sup> | 9                  | 32           |
| 5543                  | Colorado Oak               | Hand Carved (HC)        | Yes                   |             | 1285 x 192 x 8mm                     | 2.22m <sup>2</sup> | 9                  | 32           |
| 5542                  | Boulder Oak                | Hand Carved (HC)        | Yes                   | -           | 1285 x 192 x 8mm                     | 2.22m <sup>2</sup> | 9                  | 32           |
| 5946                  | Rockford Oak               | Nature Line (NL)        | -                     | _           | 1285 x 192 x 8mm                     | 2.22m <sup>2</sup> | 9                  | 32           |
| 5985                  | Sherwood Oak               | Grained Timber (GT)     | _                     | _           | 1285 x 192 x 8mm                     | 2.22m <sup>2</sup> | 9                  | 32           |
| 8274                  | Modena Oak                 | Rustic (RF)             |                       | _           | 1285 x 192 x 8mm                     | 2.22m <sup>2</sup> | 9                  | 32           |
|                       |                            |                         | Voo                   |             |                                      |                    |                    |              |
| 8573                  | Harlech Oak                | Living Pore (LP)        | Yes                   |             | 1285 x 192 x 8mm                     | 2.22m²             | 9                  | 32           |
| 8575                  | Blonde Oak                 | Living Pore (LP)        | Yes                   | -           | 1285 x 192 x 8mm                     | 2.22m²             | 9                  | 32           |
| 8631<br>8633          | Castle Oak                 | Living Pore (LP)        | Yes                   | -           | 1285 x 192 x 8mm<br>1285 x 192 x 8mm | 2.22m²<br>2.22m²   | 9                  | 32<br>32     |
|                       | Shire Oak                  | Living Pore (LP)        | Yes                   |             |                                      |                    |                    | 37           |