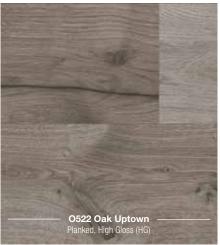

| Code                  | Decor                      | Texture                 | Authentic<br>Embossed | Handscraped | Size                                 | Pack Coverage      | Panels<br>Per Pack | AC<br>Rating |
|-----------------------|----------------------------|-------------------------|-----------------------|-------------|--------------------------------------|--------------------|--------------------|--------------|
| Vintage               |                            |                         |                       |             |                                      |                    |                    |              |
| K413                  | Blackwater Oak             | Old English Oak (OE)    | Yes                   | -           | 1285 x 192 x 10mm                    | 1.73m²             | 7                  | 32           |
| K414                  | Corsair Oak                | Old English Oak (OE)    | Yes                   | -           | 1285 x 192 x 10mm                    | 1.73m²             | 7                  | 32           |
| K475                  | Virgin Scandi Larch        | Vintage Hickory (VS)    | Yes                   | -           | 1285 x 192 x 10mm                    | 1.73m²             | 7                  | 32           |
| K478                  | Mushroom Carpenter Oak     | Carpenter Mill Oak (CM) | Yes                   | -           | 1285 x 192 x 10mm                    | 1.73m²             | 7                  | 32           |
| 5537                  | Tawny Chestnut             | Rustic Chestnut (RC)    | Yes                   | -           | 1285 x 192 x 10mm                    | 1.73m²             | 7                  | 32           |
| 5943                  | Natural Hickory            | Vintage Hickory (VH)    | Yes                   | Yes         | 1285 x 192 x 10mm                    | 1.73m²             | 7                  | 32           |
| 5947                  | Historic Oak               | Historic Oak (HO)       | Yes                   | Yes         | 1285 x 192 x 10mm                    | 1.73m²             | 7                  | 32           |
| 8155                  | Appalachian Hickory        | Vintage Hickory (VH)    | Yes                   | Yes         | 1285 x 192 x 10mm                    | 1.73m²             | 7                  | 32           |
| 8156                  | Red River Hickory          | Vintage Hickory (VH)    | Yes                   | Yes         | 1285 x 192 x 10mm                    | 1.73m²             | 7                  | 32           |
| Atlantic              | 8                          |                         |                       |             |                                      |                    |                    |              |
| K392                  | Atomic Oak                 | Royal Oak (RO)          | Yes                   | -           | 1285 x 192 x 8mm                     | 2.22m²             | 9                  | 32           |
| K450                  | Firebrand Oak              | Historic Oak (HO)       | Yes                   | -           | 1285 x 192 x 8mm                     | 2.22m²             | 9                  | 32           |
| K451                  | Silverdale Oak             | Historic Oak (HO)       | Yes                   | -           | 1285 x 192 x 8mm                     | 2.22m²             | 9                  | 32           |
| K461                  | Antique Volcano Oak        | Nature Line (NL)        | -                     | -           | 1285 x 192 x 8mm                     | 2.22m²             | 9                  | 32           |
| K469                  | Tortilla Cashmere Oak      | Nature Line (NL)        | -                     | -           | 1285 x 192 x 8mm                     | 2.22m²             | 9                  | 32           |
| K480                  | Colonial Heritage Chestnut | Nature Line (NL)        | -                     | -           | 1285 x 192 x 8mm                     | 2.22m²             | 9                  | 32           |
| Art Colle             | ection                     |                         |                       |             |                                      |                    |                    |              |
| K279                  | Westside Oak               | Grained Timber (GT)     | -                     | -           | 1285 x 192 x 12mm                    | 1.48m²             | 6                  | 32           |
| 4369                  | Dartmoor Oak               | Rustic (RF)             | -                     | -           | 1285 x 192 x 12mm                    | 1.48m²             | 6                  | 32           |
| 5542                  | Boulder Oak                | Rustic (RF)             | -                     | -           | 1285 x 192 x 12mm                    | 1.48m²             | 6                  | 32           |
| 5946                  | Rockford Oak               | Rustic (RF)             | -                     | -           | 1285 x 192 x 12mm                    | 1.48m²             | 6                  | 32           |
| 7658                  | Dark Walnut                | Rustic (RF)             | -                     | -           | 1285 x 192 x 12mm                    | 1.48m²             | 6                  | 32           |
| 8215                  | Ponderosa Pine             | Rustic (RF)             | -                     | -           | 1285 x 192 x 12mm                    | 1.48m²             | 6                  | 32           |
| K413                  | Mushroom Carpenter Oak     | Rustic (RF)             | -                     | -           | 1285 x 192 x 12mm                    | 1.48m²             | 6                  | 32           |
| H <sub>2</sub> O Tile |                            |                         |                       |             |                                      |                    |                    |              |
| 1526                  | Yukon Slate                | Oiled Slate (OS)        | Yes                   | -           | 635 X 327 X 8mm                      | 2.28m²             | 11                 | 33           |
| 1528                  | Submarine Slate            | Antique Stone (AS)      | -                     | -           | 635 X 327 X 8mm                      | 2.28m²             | 11                 | 33           |
| Easy To               | uch                        |                         |                       |             |                                      |                    |                    |              |
| O251                  | Fresco Snow                | High Gloss (HG)         | -                     | -           | 1383 x 159 x 8mm                     | 2.20m²             | 10                 | 32           |
| O522                  | Oak Uptown                 | High Gloss (HG)         | -                     | -           | 1383 x 159 x 8mm                     | 2.20m²             | 10                 | 32           |
| O580                  | Oak Posino                 | High Gloss (HG)         | -                     | -           | 1383 x 159 x 8mm                     | 2.20m²             | 10                 | 32           |
| O631                  | Maple Velvet               | High Gloss (HG)         | -                     | -           | 1383 x 159 x 8mm                     | 2.20m²             | 10                 | 32           |
|                       | atural                     |                         |                       |             |                                      |                    |                    |              |
| K375                  | Tomahawk Oak               | Rustic (RF)             | -                     | -           | 1285 x 192 x 8mm                     | 2.22m²             | 9                  | 32           |
| K482                  | Twilight Sterling Oak      | Nature Line (NL)        | -                     | -           | 1285 x 192 x 8mm                     | 2.22m²             | 9                  | 32           |
| K483                  | Antique Sterling Oak       | Nature Line (NL)        | -                     | -           | 1285 x 192 x 8mm                     | 2.22m²             | 9                  | 32           |
| K484                  | Misty Sterling Oak         | Nature Line (NL)        | -                     | -           | 1285 x 192 x 8mm                     | 2.22m²             | 9                  | 32           |
| K485                  | Natural Sterling Oak       | Nature Line (NL)        | -                     | -           | 1285 x 192 x 8mm                     | 2.22m²             | 9                  | 32           |
| 4369                  | Dartmoor Oak               | Rustic (RF)             | -                     | -           | 1285 x 192 x 8mm                     | 2.22m <sup>2</sup> | 9                  | 32           |
| 5541                  | Bedrock Oak                | Hand Carved (HC)        | Yes                   | -           | 1285 x 192 x 8mm                     | 2.22m <sup>2</sup> | 9                  | 32           |
| 5543                  | Colorado Oak               | Hand Carved (HC)        | Yes                   |             | 1285 x 192 x 8mm                     | 2.22m <sup>2</sup> | 9                  | 32           |
| 5542                  | Boulder Oak                | Hand Carved (HC)        | Yes                   | -           | 1285 x 192 x 8mm                     | 2.22m <sup>2</sup> | 9                  | 32           |
| 5946                  | Rockford Oak               | Nature Line (NL)        | -                     | _           | 1285 x 192 x 8mm                     | 2.22m <sup>2</sup> | 9                  | 32           |
| 5985                  | Sherwood Oak               | Grained Timber (GT)     | _                     | _           | 1285 x 192 x 8mm                     | 2.22m <sup>2</sup> | 9                  | 32           |
| 8274                  | Modena Oak                 | Rustic (RF)             |                       | _           | 1285 x 192 x 8mm                     | 2.22m <sup>2</sup> | 9                  | 32           |
|                       |                            |                         | Voo                   |             |                                      |                    |                    |              |
| 8573                  | Harlech Oak                | Living Pore (LP)        | Yes                   |             | 1285 x 192 x 8mm                     | 2.22m²             | 9                  | 32           |
| 8575                  | Blonde Oak                 | Living Pore (LP)        | Yes                   | -           | 1285 x 192 x 8mm                     | 2.22m²             | 9                  | 32           |
| 8631<br>8633          | Castle Oak                 | Living Pore (LP)        | Yes                   | -           | 1285 x 192 x 8mm<br>1285 x 192 x 8mm | 2.22m²<br>2.22m²   | 9                  | 32<br>32     |
|                       | Shire Oak                  | Living Pore (LP)        | Yes                   |             |                                      |                    |                    | 37           |