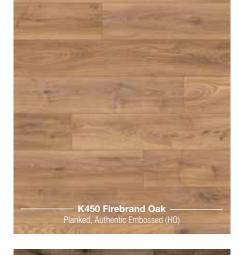

| Code                  | Decor                      | Texture                 | Authentic<br>Embossed | Handscraped | Size                                 | Pack Coverage      | Panels<br>Per Pack | AC<br>Rating |
|-----------------------|----------------------------|-------------------------|-----------------------|-------------|--------------------------------------|--------------------|--------------------|--------------|
| Vintage               |                            |                         |                       |             |                                      |                    |                    |              |
| K413                  | Blackwater Oak             | Old English Oak (OE)    | Yes                   | -           | 1285 x 192 x 10mm                    | 1.73m²             | 7                  | 32           |
| K414                  | Corsair Oak                | Old English Oak (OE)    | Yes                   | -           | 1285 x 192 x 10mm                    | 1.73m²             | 7                  | 32           |
| K475                  | Virgin Scandi Larch        | Vintage Hickory (VS)    | Yes                   | -           | 1285 x 192 x 10mm                    | 1.73m²             | 7                  | 32           |
| K478                  | Mushroom Carpenter Oak     | Carpenter Mill Oak (CM) | Yes                   | -           | 1285 x 192 x 10mm                    | 1.73m²             | 7                  | 32           |
| 5537                  | Tawny Chestnut             | Rustic Chestnut (RC)    | Yes                   | -           | 1285 x 192 x 10mm                    | 1.73m²             | 7                  | 32           |
| 5943                  | Natural Hickory            | Vintage Hickory (VH)    | Yes                   | Yes         | 1285 x 192 x 10mm                    | 1.73m²             | 7                  | 32           |
| 5947                  | Historic Oak               | Historic Oak (HO)       | Yes                   | Yes         | 1285 x 192 x 10mm                    | 1.73m²             | 7                  | 32           |
| 8155                  | Appalachian Hickory        | Vintage Hickory (VH)    | Yes                   | Yes         | 1285 x 192 x 10mm                    | 1.73m²             | 7                  | 32           |
| 8156                  | Red River Hickory          | Vintage Hickory (VH)    | Yes                   | Yes         | 1285 x 192 x 10mm                    | 1.73m²             | 7                  | 32           |
| Atlantic              | 8                          |                         |                       |             |                                      |                    |                    |              |
| K392                  | Atomic Oak                 | Royal Oak (RO)          | Yes                   | -           | 1285 x 192 x 8mm                     | 2.22m²             | 9                  | 32           |
| K450                  | Firebrand Oak              | Historic Oak (HO)       | Yes                   | -           | 1285 x 192 x 8mm                     | 2.22m²             | 9                  | 32           |
| K451                  | Silverdale Oak             | Historic Oak (HO)       | Yes                   | -           | 1285 x 192 x 8mm                     | 2.22m²             | 9                  | 32           |
| K461                  | Antique Volcano Oak        | Nature Line (NL)        | -                     | -           | 1285 x 192 x 8mm                     | 2.22m²             | 9                  | 32           |
| K469                  | Tortilla Cashmere Oak      | Nature Line (NL)        | -                     | -           | 1285 x 192 x 8mm                     | 2.22m²             | 9                  | 32           |
| K480                  | Colonial Heritage Chestnut | Nature Line (NL)        | -                     | -           | 1285 x 192 x 8mm                     | 2.22m²             | 9                  | 32           |
| Art Colle             | ection                     |                         |                       |             |                                      |                    |                    |              |
| K279                  | Westside Oak               | Grained Timber (GT)     | -                     | -           | 1285 x 192 x 12mm                    | 1.48m²             | 6                  | 32           |
| 4369                  | Dartmoor Oak               | Rustic (RF)             | -                     | -           | 1285 x 192 x 12mm                    | 1.48m²             | 6                  | 32           |
| 5542                  | Boulder Oak                | Rustic (RF)             | -                     | -           | 1285 x 192 x 12mm                    | 1.48m²             | 6                  | 32           |
| 5946                  | Rockford Oak               | Rustic (RF)             | -                     | -           | 1285 x 192 x 12mm                    | 1.48m²             | 6                  | 32           |
| 7658                  | Dark Walnut                | Rustic (RF)             | -                     | -           | 1285 x 192 x 12mm                    | 1.48m²             | 6                  | 32           |
| 8215                  | Ponderosa Pine             | Rustic (RF)             | -                     | -           | 1285 x 192 x 12mm                    | 1.48m²             | 6                  | 32           |
| K413                  | Mushroom Carpenter Oak     | Rustic (RF)             | -                     | -           | 1285 x 192 x 12mm                    | 1.48m²             | 6                  | 32           |
| H <sub>2</sub> O Tile |                            |                         |                       |             |                                      |                    |                    |              |
| 1526                  | Yukon Slate                | Oiled Slate (OS)        | Yes                   | -           | 635 X 327 X 8mm                      | 2.28m²             | 11                 | 33           |
| 1528                  | Submarine Slate            | Antique Stone (AS)      | -                     | -           | 635 X 327 X 8mm                      | 2.28m²             | 11                 | 33           |
| Easy To               | uch                        |                         |                       |             |                                      |                    |                    |              |
| O251                  | Fresco Snow                | High Gloss (HG)         | -                     | -           | 1383 x 159 x 8mm                     | 2.20m²             | 10                 | 32           |
| O522                  | Oak Uptown                 | High Gloss (HG)         | -                     | -           | 1383 x 159 x 8mm                     | 2.20m²             | 10                 | 32           |
| O580                  | Oak Posino                 | High Gloss (HG)         | -                     | -           | 1383 x 159 x 8mm                     | 2.20m²             | 10                 | 32           |
| O631                  | Maple Velvet               | High Gloss (HG)         | -                     | -           | 1383 x 159 x 8mm                     | 2.20m²             | 10                 | 32           |
|                       | atural                     |                         |                       |             |                                      |                    |                    |              |
| K375                  | Tomahawk Oak               | Rustic (RF)             | -                     | -           | 1285 x 192 x 8mm                     | 2.22m²             | 9                  | 32           |
| K482                  | Twilight Sterling Oak      | Nature Line (NL)        | -                     | -           | 1285 x 192 x 8mm                     | 2.22m²             | 9                  | 32           |
| K483                  | Antique Sterling Oak       | Nature Line (NL)        | -                     | -           | 1285 x 192 x 8mm                     | 2.22m²             | 9                  | 32           |
| K484                  | Misty Sterling Oak         | Nature Line (NL)        | -                     | -           | 1285 x 192 x 8mm                     | 2.22m²             | 9                  | 32           |
| K485                  | Natural Sterling Oak       | Nature Line (NL)        | -                     | -           | 1285 x 192 x 8mm                     | 2.22m²             | 9                  | 32           |
| 4369                  | Dartmoor Oak               | Rustic (RF)             | -                     | -           | 1285 x 192 x 8mm                     | 2.22m <sup>2</sup> | 9                  | 32           |
| 5541                  | Bedrock Oak                | Hand Carved (HC)        | Yes                   | -           | 1285 x 192 x 8mm                     | 2.22m <sup>2</sup> | 9                  | 32           |
| 5543                  | Colorado Oak               | Hand Carved (HC)        | Yes                   |             | 1285 x 192 x 8mm                     | 2.22m <sup>2</sup> | 9                  | 32           |
| 5542                  | Boulder Oak                | Hand Carved (HC)        | Yes                   | -           | 1285 x 192 x 8mm                     | 2.22m <sup>2</sup> | 9                  | 32           |
| 5946                  | Rockford Oak               | Nature Line (NL)        | -                     | _           | 1285 x 192 x 8mm                     | 2.22m <sup>2</sup> | 9                  | 32           |
| 5985                  | Sherwood Oak               | Grained Timber (GT)     | _                     | _           | 1285 x 192 x 8mm                     | 2.22m <sup>2</sup> | 9                  | 32           |
| 8274                  | Modena Oak                 | Rustic (RF)             |                       | _           | 1285 x 192 x 8mm                     | 2.22m <sup>2</sup> | 9                  | 32           |
|                       |                            |                         | Voo                   |             |                                      |                    |                    |              |
| 8573                  | Harlech Oak                | Living Pore (LP)        | Yes                   |             | 1285 x 192 x 8mm                     | 2.22m²             | 9                  | 32           |
| 8575                  | Blonde Oak                 | Living Pore (LP)        | Yes                   | -           | 1285 x 192 x 8mm                     | 2.22m²             | 9                  | 32           |
| 8631<br>8633          | Castle Oak                 | Living Pore (LP)        | Yes                   | -           | 1285 x 192 x 8mm<br>1285 x 192 x 8mm | 2.22m²<br>2.22m²   | 9                  | 32<br>32     |
|                       | Shire Oak                  | Living Pore (LP)        | Yes                   |             |                                      |                    |                    | 37           |