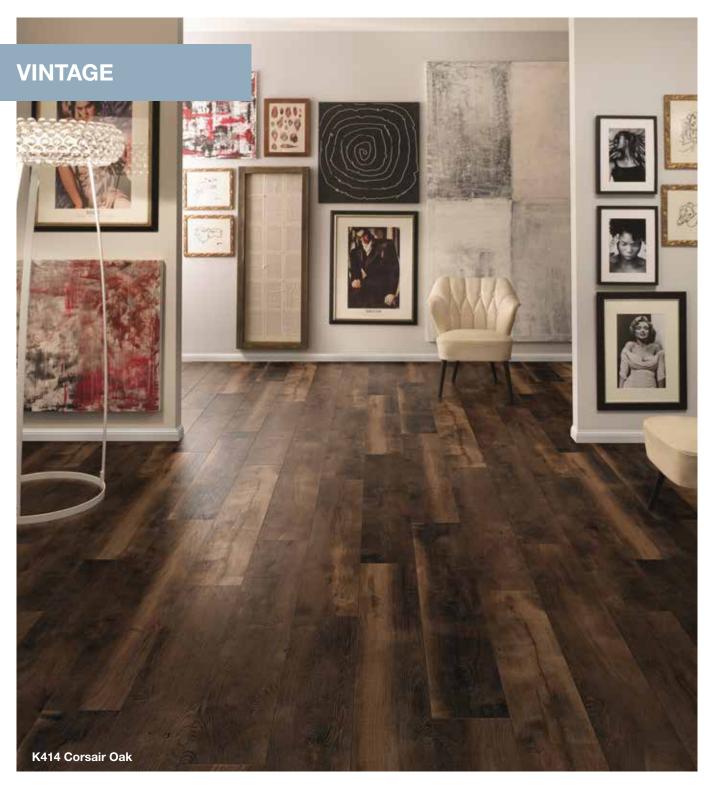

#### Collections

| VINTAGE               | 10 |
|-----------------------|----|
| ATLANTIC 8            | 14 |
| ART COLLECTION        | 18 |
| EASY TOUCH GLOSS      | 20 |
| H <sub>2</sub> O TILE | 22 |
| SUPER NATURAL CLASSIC | 26 |
| KRONOWALL 3D          | 30 |
| ENVIRONMENT           | 32 |
| PRODUCT SUMMARY       | 34 |

## AC4 | Class 32 A timeless combination.

thickness 10 mm

format 1285 x 192 mm

coverage 1.73m² per pack

1clic 2go pure lock

30 years guarantee\*

- 4 sided v-groove
- A.B.C Anti bacterial coating\*\*
- Microscratch protect
- Authentic embossed
- Eco-friendly natural wood