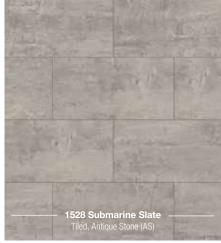

| Code                  | Decor                      | Texture                 | Authentic<br>Embossed | Handscraped | Size                                 | Pack Coverage      | Panels<br>Per Pack | AC<br>Rating |
|-----------------------|----------------------------|-------------------------|-----------------------|-------------|--------------------------------------|--------------------|--------------------|--------------|
| Vintage               |                            |                         |                       |             |                                      |                    |                    |              |
| K413                  | Blackwater Oak             | Old English Oak (OE)    | Yes                   | -           | 1285 x 192 x 10mm                    | 1.73m²             | 7                  | 32           |
| K414                  | Corsair Oak                | Old English Oak (OE)    | Yes                   | -           | 1285 x 192 x 10mm                    | 1.73m²             | 7                  | 32           |
| K475                  | Virgin Scandi Larch        | Vintage Hickory (VS)    | Yes                   | -           | 1285 x 192 x 10mm                    | 1.73m²             | 7                  | 32           |
| K478                  | Mushroom Carpenter Oak     | Carpenter Mill Oak (CM) | Yes                   | -           | 1285 x 192 x 10mm                    | 1.73m²             | 7                  | 32           |
| 5537                  | Tawny Chestnut             | Rustic Chestnut (RC)    | Yes                   | -           | 1285 x 192 x 10mm                    | 1.73m²             | 7                  | 32           |
| 5943                  | Natural Hickory            | Vintage Hickory (VH)    | Yes                   | Yes         | 1285 x 192 x 10mm                    | 1.73m²             | 7                  | 32           |
| 5947                  | Historic Oak               | Historic Oak (HO)       | Yes                   | Yes         | 1285 x 192 x 10mm                    | 1.73m²             | 7                  | 32           |
| 8155                  | Appalachian Hickory        | Vintage Hickory (VH)    | Yes                   | Yes         | 1285 x 192 x 10mm                    | 1.73m²             | 7                  | 32           |
| 8156                  | Red River Hickory          | Vintage Hickory (VH)    | Yes                   | Yes         | 1285 x 192 x 10mm                    | 1.73m²             | 7                  | 32           |
| Atlantic              | 8                          |                         |                       |             |                                      |                    |                    |              |
| K392                  | Atomic Oak                 | Royal Oak (RO)          | Yes                   | -           | 1285 x 192 x 8mm                     | 2.22m²             | 9                  | 32           |
| K450                  | Firebrand Oak              | Historic Oak (HO)       | Yes                   | -           | 1285 x 192 x 8mm                     | 2.22m²             | 9                  | 32           |
| K451                  | Silverdale Oak             | Historic Oak (HO)       | Yes                   | -           | 1285 x 192 x 8mm                     | 2.22m²             | 9                  | 32           |
| K461                  | Antique Volcano Oak        | Nature Line (NL)        | -                     | -           | 1285 x 192 x 8mm                     | 2.22m²             | 9                  | 32           |
| K469                  | Tortilla Cashmere Oak      | Nature Line (NL)        | -                     | -           | 1285 x 192 x 8mm                     | 2.22m²             | 9                  | 32           |
| K480                  | Colonial Heritage Chestnut | Nature Line (NL)        | -                     | -           | 1285 x 192 x 8mm                     | 2.22m²             | 9                  | 32           |
| Art Colle             | ection                     |                         |                       |             |                                      |                    |                    |              |
| K279                  | Westside Oak               | Grained Timber (GT)     | -                     | -           | 1285 x 192 x 12mm                    | 1.48m²             | 6                  | 32           |
| 4369                  | Dartmoor Oak               | Rustic (RF)             | -                     | -           | 1285 x 192 x 12mm                    | 1.48m²             | 6                  | 32           |
| 5542                  | Boulder Oak                | Rustic (RF)             | -                     | -           | 1285 x 192 x 12mm                    | 1.48m²             | 6                  | 32           |
| 5946                  | Rockford Oak               | Rustic (RF)             | -                     | -           | 1285 x 192 x 12mm                    | 1.48m²             | 6                  | 32           |
| 7658                  | Dark Walnut                | Rustic (RF)             | -                     | -           | 1285 x 192 x 12mm                    | 1.48m²             | 6                  | 32           |
| 8215                  | Ponderosa Pine             | Rustic (RF)             | -                     | -           | 1285 x 192 x 12mm                    | 1.48m²             | 6                  | 32           |
| K413                  | Mushroom Carpenter Oak     | Rustic (RF)             | -                     | -           | 1285 x 192 x 12mm                    | 1.48m²             | 6                  | 32           |
| H <sub>2</sub> O Tile |                            |                         |                       |             |                                      |                    |                    |              |
| 1526                  | Yukon Slate                | Oiled Slate (OS)        | Yes                   | -           | 635 X 327 X 8mm                      | 2.28m²             | 11                 | 33           |
| 1528                  | Submarine Slate            | Antique Stone (AS)      | -                     | -           | 635 X 327 X 8mm                      | 2.28m²             | 11                 | 33           |
| Easy To               | uch                        |                         |                       |             |                                      |                    |                    |              |
| O251                  | Fresco Snow                | High Gloss (HG)         | -                     | -           | 1383 x 159 x 8mm                     | 2.20m²             | 10                 | 32           |
| O522                  | Oak Uptown                 | High Gloss (HG)         | -                     | -           | 1383 x 159 x 8mm                     | 2.20m²             | 10                 | 32           |
| O580                  | Oak Posino                 | High Gloss (HG)         | -                     | -           | 1383 x 159 x 8mm                     | 2.20m²             | 10                 | 32           |
| O631                  | Maple Velvet               | High Gloss (HG)         | -                     | -           | 1383 x 159 x 8mm                     | 2.20m²             | 10                 | 32           |
|                       | atural                     |                         |                       |             |                                      |                    |                    |              |
| K375                  | Tomahawk Oak               | Rustic (RF)             | -                     | -           | 1285 x 192 x 8mm                     | 2.22m²             | 9                  | 32           |
| K482                  | Twilight Sterling Oak      | Nature Line (NL)        | -                     | -           | 1285 x 192 x 8mm                     | 2.22m²             | 9                  | 32           |
| K483                  | Antique Sterling Oak       | Nature Line (NL)        | -                     | -           | 1285 x 192 x 8mm                     | 2.22m²             | 9                  | 32           |
| K484                  | Misty Sterling Oak         | Nature Line (NL)        | -                     | -           | 1285 x 192 x 8mm                     | 2.22m²             | 9                  | 32           |
| K485                  | Natural Sterling Oak       | Nature Line (NL)        | -                     | -           | 1285 x 192 x 8mm                     | 2.22m²             | 9                  | 32           |
| 4369                  | Dartmoor Oak               | Rustic (RF)             | -                     | -           | 1285 x 192 x 8mm                     | 2.22m <sup>2</sup> | 9                  | 32           |
| 5541                  | Bedrock Oak                | Hand Carved (HC)        | Yes                   | -           | 1285 x 192 x 8mm                     | 2.22m <sup>2</sup> | 9                  | 32           |
| 5543                  | Colorado Oak               | Hand Carved (HC)        | Yes                   |             | 1285 x 192 x 8mm                     | 2.22m <sup>2</sup> | 9                  | 32           |
| 5542                  | Boulder Oak                | Hand Carved (HC)        | Yes                   | -           | 1285 x 192 x 8mm                     | 2.22m <sup>2</sup> | 9                  | 32           |
| 5946                  | Rockford Oak               | Nature Line (NL)        | -                     | _           | 1285 x 192 x 8mm                     | 2.22m <sup>2</sup> | 9                  | 32           |
| 5985                  | Sherwood Oak               | Grained Timber (GT)     | _                     | _           | 1285 x 192 x 8mm                     | 2.22m <sup>2</sup> | 9                  | 32           |
| 8274                  | Modena Oak                 | Rustic (RF)             |                       | _           | 1285 x 192 x 8mm                     | 2.22m <sup>2</sup> | 9                  | 32           |
|                       |                            |                         | Voo                   |             |                                      |                    |                    |              |
| 8573                  | Harlech Oak                | Living Pore (LP)        | Yes                   |             | 1285 x 192 x 8mm                     | 2.22m²             | 9                  | 32           |
| 8575                  | Blonde Oak                 | Living Pore (LP)        | Yes                   | -           | 1285 x 192 x 8mm                     | 2.22m²             | 9                  | 32           |
| 8631<br>8633          | Castle Oak                 | Living Pore (LP)        | Yes                   | -           | 1285 x 192 x 8mm<br>1285 x 192 x 8mm | 2.22m²<br>2.22m²   | 9                  | 32<br>32     |
|                       | Shire Oak                  | Living Pore (LP)        | Yes                   |             |                                      |                    |                    | 37           |