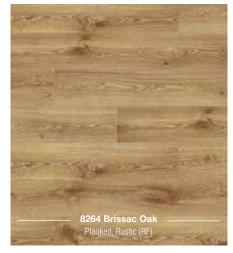

- **K279 Westside Oak** - Planked, Grained Timber (GT)

<sup>\*</sup> Detailed terms of guarantee: www.krono-original.com \*\* Tested germs: Staphylococcus aureus