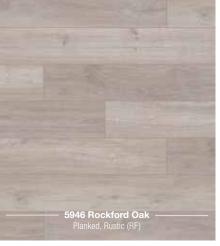

| Code                  | Decor                      | Texture                 | Authentic<br>Embossed | Handscraped | Size                                 | Pack Coverage      | Panels<br>Per Pack | AC<br>Rating |
|-----------------------|----------------------------|-------------------------|-----------------------|-------------|--------------------------------------|--------------------|--------------------|--------------|
| Vintage               |                            |                         |                       |             |                                      |                    |                    |              |
| K413                  | Blackwater Oak             | Old English Oak (OE)    | Yes                   | -           | 1285 x 192 x 10mm                    | 1.73m²             | 7                  | 32           |
| K414                  | Corsair Oak                | Old English Oak (OE)    | Yes                   | -           | 1285 x 192 x 10mm                    | 1.73m²             | 7                  | 32           |
| K475                  | Virgin Scandi Larch        | Vintage Hickory (VS)    | Yes                   | -           | 1285 x 192 x 10mm                    | 1.73m²             | 7                  | 32           |
| K478                  | Mushroom Carpenter Oak     | Carpenter Mill Oak (CM) | Yes                   | -           | 1285 x 192 x 10mm                    | 1.73m²             | 7                  | 32           |
| 5537                  | Tawny Chestnut             | Rustic Chestnut (RC)    | Yes                   | -           | 1285 x 192 x 10mm                    | 1.73m²             | 7                  | 32           |
| 5943                  | Natural Hickory            | Vintage Hickory (VH)    | Yes                   | Yes         | 1285 x 192 x 10mm                    | 1.73m²             | 7                  | 32           |
| 5947                  | Historic Oak               | Historic Oak (HO)       | Yes                   | Yes         | 1285 x 192 x 10mm                    | 1.73m²             | 7                  | 32           |
| 8155                  | Appalachian Hickory        | Vintage Hickory (VH)    | Yes                   | Yes         | 1285 x 192 x 10mm                    | 1.73m²             | 7                  | 32           |
| 8156                  | Red River Hickory          | Vintage Hickory (VH)    | Yes                   | Yes         | 1285 x 192 x 10mm                    | 1.73m²             | 7                  | 32           |
| Atlantic              | 8                          |                         |                       |             |                                      |                    |                    |              |
| K392                  | Atomic Oak                 | Royal Oak (RO)          | Yes                   | -           | 1285 x 192 x 8mm                     | 2.22m²             | 9                  | 32           |
| K450                  | Firebrand Oak              | Historic Oak (HO)       | Yes                   | -           | 1285 x 192 x 8mm                     | 2.22m²             | 9                  | 32           |
| K451                  | Silverdale Oak             | Historic Oak (HO)       | Yes                   | -           | 1285 x 192 x 8mm                     | 2.22m²             | 9                  | 32           |
| K461                  | Antique Volcano Oak        | Nature Line (NL)        | -                     | -           | 1285 x 192 x 8mm                     | 2.22m²             | 9                  | 32           |
| K469                  | Tortilla Cashmere Oak      | Nature Line (NL)        | -                     | -           | 1285 x 192 x 8mm                     | 2.22m²             | 9                  | 32           |
| K480                  | Colonial Heritage Chestnut | Nature Line (NL)        | -                     | -           | 1285 x 192 x 8mm                     | 2.22m²             | 9                  | 32           |
| Art Colle             | ection                     |                         |                       |             |                                      |                    |                    |              |
| K279                  | Westside Oak               | Grained Timber (GT)     | -                     | -           | 1285 x 192 x 12mm                    | 1.48m²             | 6                  | 32           |
| 4369                  | Dartmoor Oak               | Rustic (RF)             | -                     | -           | 1285 x 192 x 12mm                    | 1.48m²             | 6                  | 32           |
| 5542                  | Boulder Oak                | Rustic (RF)             | -                     | -           | 1285 x 192 x 12mm                    | 1.48m²             | 6                  | 32           |
| 5946                  | Rockford Oak               | Rustic (RF)             | -                     | -           | 1285 x 192 x 12mm                    | 1.48m²             | 6                  | 32           |
| 7658                  | Dark Walnut                | Rustic (RF)             | -                     | -           | 1285 x 192 x 12mm                    | 1.48m²             | 6                  | 32           |
| 8215                  | Ponderosa Pine             | Rustic (RF)             | -                     | -           | 1285 x 192 x 12mm                    | 1.48m²             | 6                  | 32           |
| K413                  | Mushroom Carpenter Oak     | Rustic (RF)             | -                     | -           | 1285 x 192 x 12mm                    | 1.48m²             | 6                  | 32           |
| H <sub>2</sub> O Tile |                            |                         |                       |             |                                      |                    |                    |              |
| 1526                  | Yukon Slate                | Oiled Slate (OS)        | Yes                   | -           | 635 X 327 X 8mm                      | 2.28m²             | 11                 | 33           |
| 1528                  | Submarine Slate            | Antique Stone (AS)      | -                     | -           | 635 X 327 X 8mm                      | 2.28m²             | 11                 | 33           |
| Easy To               | uch                        |                         |                       |             |                                      |                    |                    |              |
| O251                  | Fresco Snow                | High Gloss (HG)         | -                     | -           | 1383 x 159 x 8mm                     | 2.20m²             | 10                 | 32           |
| O522                  | Oak Uptown                 | High Gloss (HG)         | -                     | -           | 1383 x 159 x 8mm                     | 2.20m²             | 10                 | 32           |
| O580                  | Oak Posino                 | High Gloss (HG)         | -                     | -           | 1383 x 159 x 8mm                     | 2.20m²             | 10                 | 32           |
| O631                  | Maple Velvet               | High Gloss (HG)         | -                     | -           | 1383 x 159 x 8mm                     | 2.20m²             | 10                 | 32           |
|                       | atural                     |                         |                       |             |                                      |                    |                    |              |
| K375                  | Tomahawk Oak               | Rustic (RF)             | -                     | -           | 1285 x 192 x 8mm                     | 2.22m²             | 9                  | 32           |
| K482                  | Twilight Sterling Oak      | Nature Line (NL)        | -                     | -           | 1285 x 192 x 8mm                     | 2.22m²             | 9                  | 32           |
| K483                  | Antique Sterling Oak       | Nature Line (NL)        | -                     | -           | 1285 x 192 x 8mm                     | 2.22m²             | 9                  | 32           |
| K484                  | Misty Sterling Oak         | Nature Line (NL)        | -                     | -           | 1285 x 192 x 8mm                     | 2.22m²             | 9                  | 32           |
| K485                  | Natural Sterling Oak       | Nature Line (NL)        | -                     | -           | 1285 x 192 x 8mm                     | 2.22m²             | 9                  | 32           |
| 4369                  | Dartmoor Oak               | Rustic (RF)             | -                     | -           | 1285 x 192 x 8mm                     | 2.22m <sup>2</sup> | 9                  | 32           |
| 5541                  | Bedrock Oak                | Hand Carved (HC)        | Yes                   | -           | 1285 x 192 x 8mm                     | 2.22m <sup>2</sup> | 9                  | 32           |
| 5543                  | Colorado Oak               | Hand Carved (HC)        | Yes                   |             | 1285 x 192 x 8mm                     | 2.22m <sup>2</sup> | 9                  | 32           |
| 5542                  | Boulder Oak                | Hand Carved (HC)        | Yes                   | -           | 1285 x 192 x 8mm                     | 2.22m <sup>2</sup> | 9                  | 32           |
| 5946                  | Rockford Oak               | Nature Line (NL)        | -                     | _           | 1285 x 192 x 8mm                     | 2.22m <sup>2</sup> | 9                  | 32           |
| 5985                  | Sherwood Oak               | Grained Timber (GT)     | _                     | _           | 1285 x 192 x 8mm                     | 2.22m <sup>2</sup> | 9                  | 32           |
| 8274                  | Modena Oak                 | Rustic (RF)             |                       | _           | 1285 x 192 x 8mm                     | 2.22m <sup>2</sup> | 9                  | 32           |
|                       |                            |                         | Voo                   |             |                                      |                    |                    |              |
| 8573                  | Harlech Oak                | Living Pore (LP)        | Yes                   |             | 1285 x 192 x 8mm                     | 2.22m²             | 9                  | 32           |
| 8575                  | Blonde Oak                 | Living Pore (LP)        | Yes                   | -           | 1285 x 192 x 8mm                     | 2.22m²             | 9                  | 32           |
| 8631<br>8633          | Castle Oak                 | Living Pore (LP)        | Yes                   | -           | 1285 x 192 x 8mm<br>1285 x 192 x 8mm | 2.22m²<br>2.22m²   | 9                  | 32<br>32     |
|                       | Shire Oak                  | Living Pore (LP)        | Yes                   |             |                                      |                    |                    | 37           |