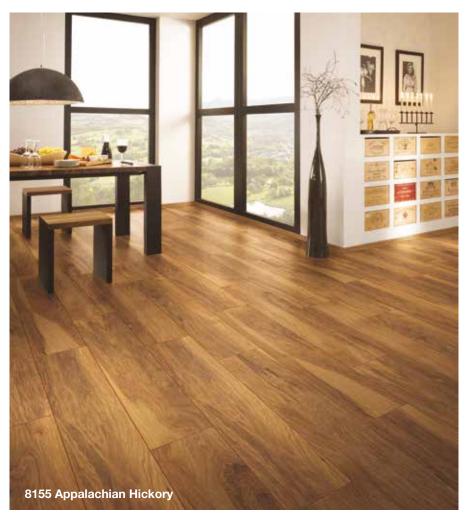

| Code                  | Decor                      | Texture                 | Authentic<br>Embossed | Handscraped | Size                                 | Pack Coverage      | Panels<br>Per Pack | AC<br>Rating |
|-----------------------|----------------------------|-------------------------|-----------------------|-------------|--------------------------------------|--------------------|--------------------|--------------|
| Vintage               |                            |                         |                       |             |                                      |                    |                    |              |
| K413                  | Blackwater Oak             | Old English Oak (OE)    | Yes                   | -           | 1285 x 192 x 10mm                    | 1.73m²             | 7                  | 32           |
| K414                  | Corsair Oak                | Old English Oak (OE)    | Yes                   | -           | 1285 x 192 x 10mm                    | 1.73m²             | 7                  | 32           |
| K475                  | Virgin Scandi Larch        | Vintage Hickory (VS)    | Yes                   | -           | 1285 x 192 x 10mm                    | 1.73m²             | 7                  | 32           |
| K478                  | Mushroom Carpenter Oak     | Carpenter Mill Oak (CM) | Yes                   | -           | 1285 x 192 x 10mm                    | 1.73m²             | 7                  | 32           |
| 5537                  | Tawny Chestnut             | Rustic Chestnut (RC)    | Yes                   | -           | 1285 x 192 x 10mm                    | 1.73m²             | 7                  | 32           |
| 5943                  | Natural Hickory            | Vintage Hickory (VH)    | Yes                   | Yes         | 1285 x 192 x 10mm                    | 1.73m²             | 7                  | 32           |
| 5947                  | Historic Oak               | Historic Oak (HO)       | Yes                   | Yes         | 1285 x 192 x 10mm                    | 1.73m²             | 7                  | 32           |
| 8155                  | Appalachian Hickory        | Vintage Hickory (VH)    | Yes                   | Yes         | 1285 x 192 x 10mm                    | 1.73m²             | 7                  | 32           |
| 8156                  | Red River Hickory          | Vintage Hickory (VH)    | Yes                   | Yes         | 1285 x 192 x 10mm                    | 1.73m²             | 7                  | 32           |
| Atlantic              | 8                          |                         |                       |             |                                      |                    |                    |              |
| K392                  | Atomic Oak                 | Royal Oak (RO)          | Yes                   | -           | 1285 x 192 x 8mm                     | 2.22m²             | 9                  | 32           |
| K450                  | Firebrand Oak              | Historic Oak (HO)       | Yes                   | -           | 1285 x 192 x 8mm                     | 2.22m²             | 9                  | 32           |
| K451                  | Silverdale Oak             | Historic Oak (HO)       | Yes                   | -           | 1285 x 192 x 8mm                     | 2.22m²             | 9                  | 32           |
| K461                  | Antique Volcano Oak        | Nature Line (NL)        | -                     | -           | 1285 x 192 x 8mm                     | 2.22m²             | 9                  | 32           |
| K469                  | Tortilla Cashmere Oak      | Nature Line (NL)        | -                     | -           | 1285 x 192 x 8mm                     | 2.22m²             | 9                  | 32           |
| K480                  | Colonial Heritage Chestnut | Nature Line (NL)        | -                     | -           | 1285 x 192 x 8mm                     | 2.22m²             | 9                  | 32           |
| Art Colle             | ection                     |                         |                       |             |                                      |                    |                    |              |
| K279                  | Westside Oak               | Grained Timber (GT)     | -                     | -           | 1285 x 192 x 12mm                    | 1.48m²             | 6                  | 32           |
| 4369                  | Dartmoor Oak               | Rustic (RF)             | -                     | -           | 1285 x 192 x 12mm                    | 1.48m²             | 6                  | 32           |
| 5542                  | Boulder Oak                | Rustic (RF)             | -                     | -           | 1285 x 192 x 12mm                    | 1.48m²             | 6                  | 32           |
| 5946                  | Rockford Oak               | Rustic (RF)             | -                     | -           | 1285 x 192 x 12mm                    | 1.48m²             | 6                  | 32           |
| 7658                  | Dark Walnut                | Rustic (RF)             | -                     | -           | 1285 x 192 x 12mm                    | 1.48m²             | 6                  | 32           |
| 8215                  | Ponderosa Pine             | Rustic (RF)             | -                     | -           | 1285 x 192 x 12mm                    | 1.48m²             | 6                  | 32           |
| K413                  | Mushroom Carpenter Oak     | Rustic (RF)             | -                     | -           | 1285 x 192 x 12mm                    | 1.48m²             | 6                  | 32           |
| H <sub>2</sub> O Tile |                            |                         |                       |             |                                      |                    |                    |              |
| 1526                  | Yukon Slate                | Oiled Slate (OS)        | Yes                   | -           | 635 X 327 X 8mm                      | 2.28m²             | 11                 | 33           |
| 1528                  | Submarine Slate            | Antique Stone (AS)      | -                     | -           | 635 X 327 X 8mm                      | 2.28m²             | 11                 | 33           |
| Easy To               | uch                        |                         |                       |             |                                      |                    |                    |              |
| O251                  | Fresco Snow                | High Gloss (HG)         | -                     | -           | 1383 x 159 x 8mm                     | 2.20m²             | 10                 | 32           |
| O522                  | Oak Uptown                 | High Gloss (HG)         | -                     | -           | 1383 x 159 x 8mm                     | 2.20m²             | 10                 | 32           |
| O580                  | Oak Posino                 | High Gloss (HG)         | -                     | -           | 1383 x 159 x 8mm                     | 2.20m²             | 10                 | 32           |
| O631                  | Maple Velvet               | High Gloss (HG)         | -                     | -           | 1383 x 159 x 8mm                     | 2.20m²             | 10                 | 32           |
|                       | atural                     |                         |                       |             |                                      |                    |                    |              |
| K375                  | Tomahawk Oak               | Rustic (RF)             | -                     | -           | 1285 x 192 x 8mm                     | 2.22m²             | 9                  | 32           |
| K482                  | Twilight Sterling Oak      | Nature Line (NL)        | -                     | -           | 1285 x 192 x 8mm                     | 2.22m²             | 9                  | 32           |
| K483                  | Antique Sterling Oak       | Nature Line (NL)        | -                     | -           | 1285 x 192 x 8mm                     | 2.22m²             | 9                  | 32           |
| K484                  | Misty Sterling Oak         | Nature Line (NL)        | -                     | -           | 1285 x 192 x 8mm                     | 2.22m²             | 9                  | 32           |
| K485                  | Natural Sterling Oak       | Nature Line (NL)        | -                     | -           | 1285 x 192 x 8mm                     | 2.22m²             | 9                  | 32           |
| 4369                  | Dartmoor Oak               | Rustic (RF)             | -                     | -           | 1285 x 192 x 8mm                     | 2.22m <sup>2</sup> | 9                  | 32           |
| 5541                  | Bedrock Oak                | Hand Carved (HC)        | Yes                   | -           | 1285 x 192 x 8mm                     | 2.22m <sup>2</sup> | 9                  | 32           |
| 5543                  | Colorado Oak               | Hand Carved (HC)        | Yes                   |             | 1285 x 192 x 8mm                     | 2.22m <sup>2</sup> | 9                  | 32           |
| 5542                  | Boulder Oak                | Hand Carved (HC)        | Yes                   | -           | 1285 x 192 x 8mm                     | 2.22m <sup>2</sup> | 9                  | 32           |
| 5946                  | Rockford Oak               | Nature Line (NL)        | -                     | _           | 1285 x 192 x 8mm                     | 2.22m <sup>2</sup> | 9                  | 32           |
| 5985                  | Sherwood Oak               | Grained Timber (GT)     | _                     | _           | 1285 x 192 x 8mm                     | 2.22m <sup>2</sup> | 9                  | 32           |
| 8274                  | Modena Oak                 | Rustic (RF)             |                       | _           | 1285 x 192 x 8mm                     | 2.22m <sup>2</sup> | 9                  | 32           |
|                       |                            |                         | Voo                   |             |                                      |                    |                    |              |
| 8573                  | Harlech Oak                | Living Pore (LP)        | Yes                   |             | 1285 x 192 x 8mm                     | 2.22m²             | 9                  | 32           |
| 8575                  | Blonde Oak                 | Living Pore (LP)        | Yes                   | -           | 1285 x 192 x 8mm                     | 2.22m²             | 9                  | 32           |
| 8631<br>8633          | Castle Oak                 | Living Pore (LP)        | Yes                   | -           | 1285 x 192 x 8mm<br>1285 x 192 x 8mm | 2.22m²<br>2.22m²   | 9                  | 32<br>32     |
|                       | Shire Oak                  | Living Pore (LP)        | Yes                   |             |                                      |                    |                    | 37           |