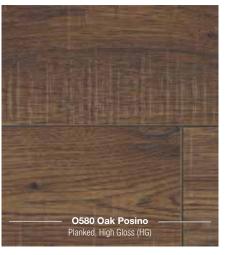

| Code                  | Decor                      | Texture                 | Authentic<br>Embossed | Handscraped | Size                                 | Pack Coverage      | Panels<br>Per Pack | AC<br>Rating |
|-----------------------|----------------------------|-------------------------|-----------------------|-------------|--------------------------------------|--------------------|--------------------|--------------|
| Vintage               |                            |                         |                       |             |                                      |                    |                    |              |
| K413                  | Blackwater Oak             | Old English Oak (OE)    | Yes                   | -           | 1285 x 192 x 10mm                    | 1.73m²             | 7                  | 32           |
| K414                  | Corsair Oak                | Old English Oak (OE)    | Yes                   | -           | 1285 x 192 x 10mm                    | 1.73m²             | 7                  | 32           |
| K475                  | Virgin Scandi Larch        | Vintage Hickory (VS)    | Yes                   | -           | 1285 x 192 x 10mm                    | 1.73m²             | 7                  | 32           |
| K478                  | Mushroom Carpenter Oak     | Carpenter Mill Oak (CM) | Yes                   | -           | 1285 x 192 x 10mm                    | 1.73m²             | 7                  | 32           |
| 5537                  | Tawny Chestnut             | Rustic Chestnut (RC)    | Yes                   | -           | 1285 x 192 x 10mm                    | 1.73m²             | 7                  | 32           |
| 5943                  | Natural Hickory            | Vintage Hickory (VH)    | Yes                   | Yes         | 1285 x 192 x 10mm                    | 1.73m²             | 7                  | 32           |
| 5947                  | Historic Oak               | Historic Oak (HO)       | Yes                   | Yes         | 1285 x 192 x 10mm                    | 1.73m²             | 7                  | 32           |
| 8155                  | Appalachian Hickory        | Vintage Hickory (VH)    | Yes                   | Yes         | 1285 x 192 x 10mm                    | 1.73m²             | 7                  | 32           |
| 8156                  | Red River Hickory          | Vintage Hickory (VH)    | Yes                   | Yes         | 1285 x 192 x 10mm                    | 1.73m²             | 7                  | 32           |
| Atlantic              | 8                          |                         |                       |             |                                      |                    |                    |              |
| K392                  | Atomic Oak                 | Royal Oak (RO)          | Yes                   | -           | 1285 x 192 x 8mm                     | 2.22m²             | 9                  | 32           |
| K450                  | Firebrand Oak              | Historic Oak (HO)       | Yes                   | -           | 1285 x 192 x 8mm                     | 2.22m²             | 9                  | 32           |
| K451                  | Silverdale Oak             | Historic Oak (HO)       | Yes                   | -           | 1285 x 192 x 8mm                     | 2.22m²             | 9                  | 32           |
| K461                  | Antique Volcano Oak        | Nature Line (NL)        | -                     | -           | 1285 x 192 x 8mm                     | 2.22m²             | 9                  | 32           |
| K469                  | Tortilla Cashmere Oak      | Nature Line (NL)        | -                     | -           | 1285 x 192 x 8mm                     | 2.22m²             | 9                  | 32           |
| K480                  | Colonial Heritage Chestnut | Nature Line (NL)        | -                     | -           | 1285 x 192 x 8mm                     | 2.22m²             | 9                  | 32           |
| Art Colle             | ection                     |                         |                       |             |                                      |                    |                    |              |
| K279                  | Westside Oak               | Grained Timber (GT)     | -                     | -           | 1285 x 192 x 12mm                    | 1.48m²             | 6                  | 32           |
| 4369                  | Dartmoor Oak               | Rustic (RF)             | -                     | -           | 1285 x 192 x 12mm                    | 1.48m²             | 6                  | 32           |
| 5542                  | Boulder Oak                | Rustic (RF)             | -                     | -           | 1285 x 192 x 12mm                    | 1.48m²             | 6                  | 32           |
| 5946                  | Rockford Oak               | Rustic (RF)             | -                     | -           | 1285 x 192 x 12mm                    | 1.48m²             | 6                  | 32           |
| 7658                  | Dark Walnut                | Rustic (RF)             | -                     | -           | 1285 x 192 x 12mm                    | 1.48m²             | 6                  | 32           |
| 8215                  | Ponderosa Pine             | Rustic (RF)             | -                     | -           | 1285 x 192 x 12mm                    | 1.48m²             | 6                  | 32           |
| K413                  | Mushroom Carpenter Oak     | Rustic (RF)             | -                     | -           | 1285 x 192 x 12mm                    | 1.48m²             | 6                  | 32           |
| H <sub>2</sub> O Tile |                            |                         |                       |             |                                      |                    |                    |              |
| 1526                  | Yukon Slate                | Oiled Slate (OS)        | Yes                   | -           | 635 X 327 X 8mm                      | 2.28m²             | 11                 | 33           |
| 1528                  | Submarine Slate            | Antique Stone (AS)      | -                     | -           | 635 X 327 X 8mm                      | 2.28m²             | 11                 | 33           |
| Easy To               | uch                        |                         |                       |             |                                      |                    |                    |              |
| O251                  | Fresco Snow                | High Gloss (HG)         | -                     | -           | 1383 x 159 x 8mm                     | 2.20m²             | 10                 | 32           |
| O522                  | Oak Uptown                 | High Gloss (HG)         | -                     | -           | 1383 x 159 x 8mm                     | 2.20m²             | 10                 | 32           |
| O580                  | Oak Posino                 | High Gloss (HG)         | -                     | -           | 1383 x 159 x 8mm                     | 2.20m²             | 10                 | 32           |
| O631                  | Maple Velvet               | High Gloss (HG)         | -                     | -           | 1383 x 159 x 8mm                     | 2.20m²             | 10                 | 32           |
|                       | atural                     |                         |                       |             |                                      |                    |                    |              |
| K375                  | Tomahawk Oak               | Rustic (RF)             | -                     | -           | 1285 x 192 x 8mm                     | 2.22m²             | 9                  | 32           |
| K482                  | Twilight Sterling Oak      | Nature Line (NL)        | -                     | -           | 1285 x 192 x 8mm                     | 2.22m²             | 9                  | 32           |
| K483                  | Antique Sterling Oak       | Nature Line (NL)        | -                     | -           | 1285 x 192 x 8mm                     | 2.22m²             | 9                  | 32           |
| K484                  | Misty Sterling Oak         | Nature Line (NL)        | -                     | -           | 1285 x 192 x 8mm                     | 2.22m²             | 9                  | 32           |
| K485                  | Natural Sterling Oak       | Nature Line (NL)        | -                     | -           | 1285 x 192 x 8mm                     | 2.22m²             | 9                  | 32           |
| 4369                  | Dartmoor Oak               | Rustic (RF)             | -                     | -           | 1285 x 192 x 8mm                     | 2.22m <sup>2</sup> | 9                  | 32           |
| 5541                  | Bedrock Oak                | Hand Carved (HC)        | Yes                   | -           | 1285 x 192 x 8mm                     | 2.22m <sup>2</sup> | 9                  | 32           |
| 5543                  | Colorado Oak               | Hand Carved (HC)        | Yes                   |             | 1285 x 192 x 8mm                     | 2.22m <sup>2</sup> | 9                  | 32           |
| 5542                  | Boulder Oak                | Hand Carved (HC)        | Yes                   | -           | 1285 x 192 x 8mm                     | 2.22m <sup>2</sup> | 9                  | 32           |
| 5946                  | Rockford Oak               | Nature Line (NL)        | -                     | _           | 1285 x 192 x 8mm                     | 2.22m <sup>2</sup> | 9                  | 32           |
| 5985                  | Sherwood Oak               | Grained Timber (GT)     | _                     | _           | 1285 x 192 x 8mm                     | 2.22m <sup>2</sup> | 9                  | 32           |
| 8274                  | Modena Oak                 | Rustic (RF)             |                       | _           | 1285 x 192 x 8mm                     | 2.22m <sup>2</sup> | 9                  | 32           |
|                       |                            |                         | Voo                   |             |                                      |                    |                    |              |
| 8573                  | Harlech Oak                | Living Pore (LP)        | Yes                   |             | 1285 x 192 x 8mm                     | 2.22m²             | 9                  | 32           |
| 8575                  | Blonde Oak                 | Living Pore (LP)        | Yes                   | -           | 1285 x 192 x 8mm                     | 2.22m²             | 9                  | 32           |
| 8631<br>8633          | Castle Oak                 | Living Pore (LP)        | Yes                   | -           | 1285 x 192 x 8mm<br>1285 x 192 x 8mm | 2.22m²<br>2.22m²   | 9                  | 32<br>32     |
|                       | Shire Oak                  | Living Pore (LP)        | Yes                   |             |                                      |                    |                    | 37           |