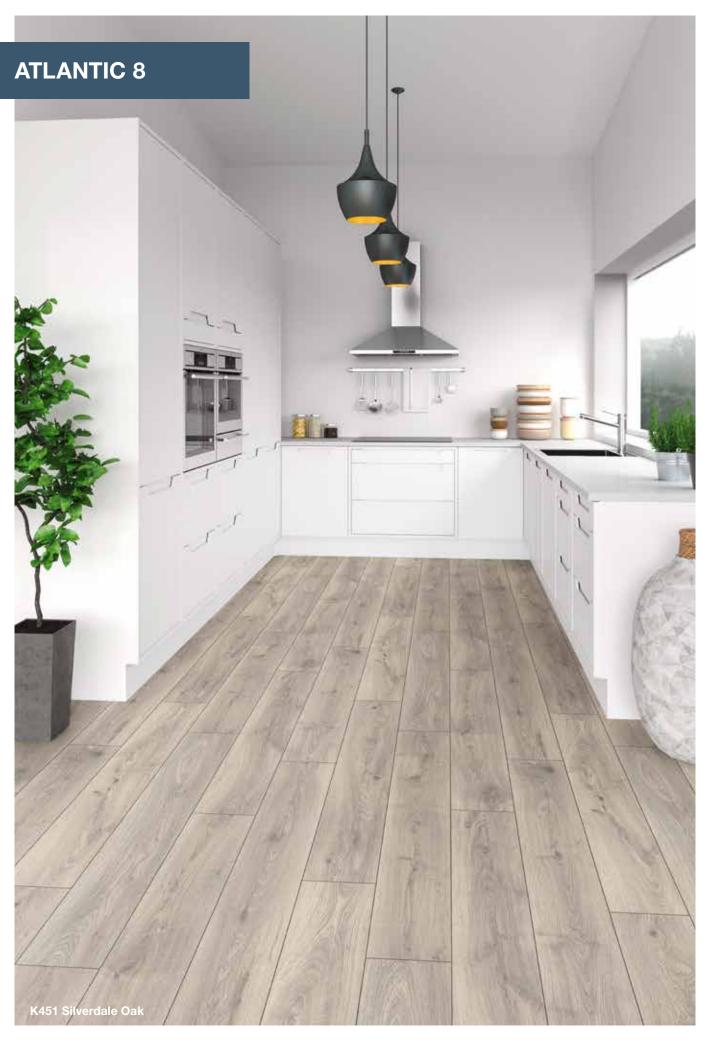

## AC4 | Class 32 A timeless combination.

thickness 10 mm

format 1285 x 192 mm

coverage 1.73m² per pack

1clic 2go pure lock

30 years guarantee\*

- 4 sided v-groove
- A.B.C Anti bacterial coating\*\*
- Microscratch protect
- Authentic embossed
- Eco-friendly natural wood

#### 48 hours of splash-water protection

- Thanks to MO.RE! technology, floors are more resistant to moisture. And that's a good thing. After all, minor everyday mishaps happen to all of us.

#### **Protection from microscratches**

- the robust and hard-wearing surface masters the everyday challenges of modern family life

#### Antibacterial comfort inhibits the growth<sup>1</sup>

- of bacteria on the floor and protects you and your loved ones from unpleasant surprises.

#### **Lightfast and colorfast**

- no fading if exposed to sunlight according to level 6, the highest on the blue wool scale

#### Pet proof

- thanks to their robust surface, MO.RE! technology and the antibacterial comfort, Atlantic floors are eminently suitable for households with pets