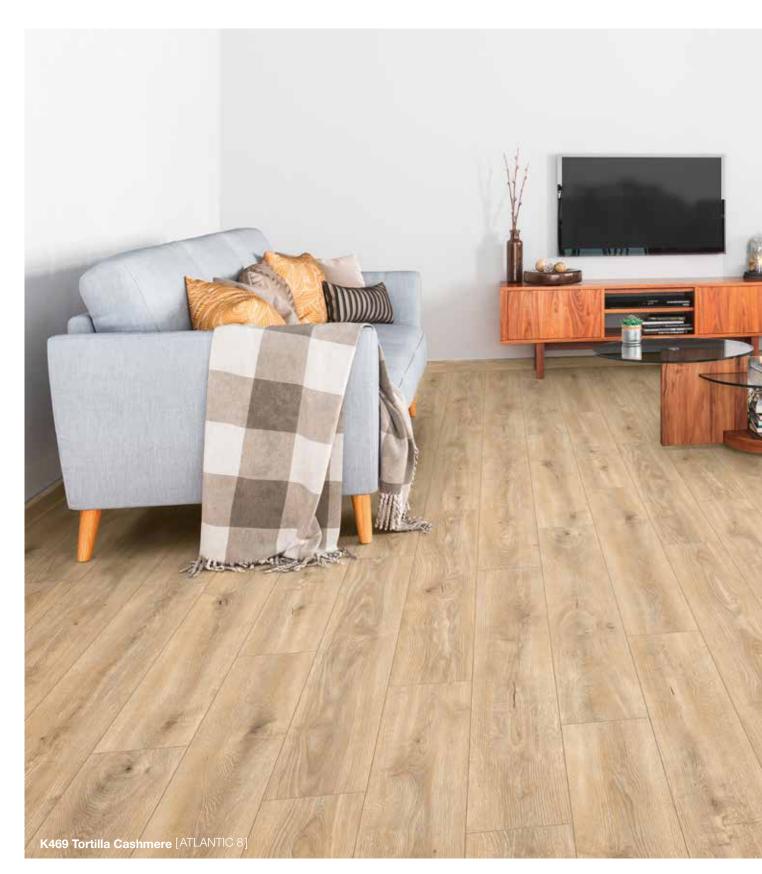

| Code                  | Decor                      | Texture                 | Authentic<br>Embossed | Handscraped | Size                                 | Pack Coverage      | Panels<br>Per Pack | AC<br>Rating |
|-----------------------|----------------------------|-------------------------|-----------------------|-------------|--------------------------------------|--------------------|--------------------|--------------|
| Vintage               |                            |                         |                       |             |                                      |                    |                    |              |
| K413                  | Blackwater Oak             | Old English Oak (OE)    | Yes                   | -           | 1285 x 192 x 10mm                    | 1.73m²             | 7                  | 32           |
| K414                  | Corsair Oak                | Old English Oak (OE)    | Yes                   | -           | 1285 x 192 x 10mm                    | 1.73m²             | 7                  | 32           |
| K475                  | Virgin Scandi Larch        | Vintage Hickory (VS)    | Yes                   | -           | 1285 x 192 x 10mm                    | 1.73m²             | 7                  | 32           |
| K478                  | Mushroom Carpenter Oak     | Carpenter Mill Oak (CM) | Yes                   | -           | 1285 x 192 x 10mm                    | 1.73m²             | 7                  | 32           |
| 5537                  | Tawny Chestnut             | Rustic Chestnut (RC)    | Yes                   | -           | 1285 x 192 x 10mm                    | 1.73m²             | 7                  | 32           |
| 5943                  | Natural Hickory            | Vintage Hickory (VH)    | Yes                   | Yes         | 1285 x 192 x 10mm                    | 1.73m²             | 7                  | 32           |
| 5947                  | Historic Oak               | Historic Oak (HO)       | Yes                   | Yes         | 1285 x 192 x 10mm                    | 1.73m²             | 7                  | 32           |
| 8155                  | Appalachian Hickory        | Vintage Hickory (VH)    | Yes                   | Yes         | 1285 x 192 x 10mm                    | 1.73m²             | 7                  | 32           |
| 8156                  | Red River Hickory          | Vintage Hickory (VH)    | Yes                   | Yes         | 1285 x 192 x 10mm                    | 1.73m²             | 7                  | 32           |
| Atlantic              | 8                          |                         |                       |             |                                      |                    |                    |              |
| K392                  | Atomic Oak                 | Royal Oak (RO)          | Yes                   | -           | 1285 x 192 x 8mm                     | 2.22m²             | 9                  | 32           |
| K450                  | Firebrand Oak              | Historic Oak (HO)       | Yes                   | -           | 1285 x 192 x 8mm                     | 2.22m²             | 9                  | 32           |
| K451                  | Silverdale Oak             | Historic Oak (HO)       | Yes                   | -           | 1285 x 192 x 8mm                     | 2.22m²             | 9                  | 32           |
| K461                  | Antique Volcano Oak        | Nature Line (NL)        | -                     | -           | 1285 x 192 x 8mm                     | 2.22m²             | 9                  | 32           |
| K469                  | Tortilla Cashmere Oak      | Nature Line (NL)        | -                     | -           | 1285 x 192 x 8mm                     | 2.22m²             | 9                  | 32           |
| K480                  | Colonial Heritage Chestnut | Nature Line (NL)        | -                     | -           | 1285 x 192 x 8mm                     | 2.22m²             | 9                  | 32           |
| Art Colle             | ection                     |                         |                       |             |                                      |                    |                    |              |
| K279                  | Westside Oak               | Grained Timber (GT)     | -                     | -           | 1285 x 192 x 12mm                    | 1.48m²             | 6                  | 32           |
| 4369                  | Dartmoor Oak               | Rustic (RF)             | -                     | -           | 1285 x 192 x 12mm                    | 1.48m²             | 6                  | 32           |
| 5542                  | Boulder Oak                | Rustic (RF)             | -                     | -           | 1285 x 192 x 12mm                    | 1.48m²             | 6                  | 32           |
| 5946                  | Rockford Oak               | Rustic (RF)             | -                     | -           | 1285 x 192 x 12mm                    | 1.48m²             | 6                  | 32           |
| 7658                  | Dark Walnut                | Rustic (RF)             | -                     | -           | 1285 x 192 x 12mm                    | 1.48m²             | 6                  | 32           |
| 8215                  | Ponderosa Pine             | Rustic (RF)             | -                     | -           | 1285 x 192 x 12mm                    | 1.48m²             | 6                  | 32           |
| K413                  | Mushroom Carpenter Oak     | Rustic (RF)             | -                     | -           | 1285 x 192 x 12mm                    | 1.48m²             | 6                  | 32           |
| H <sub>2</sub> O Tile |                            |                         |                       |             |                                      |                    |                    |              |
| 1526                  | Yukon Slate                | Oiled Slate (OS)        | Yes                   | -           | 635 X 327 X 8mm                      | 2.28m²             | 11                 | 33           |
| 1528                  | Submarine Slate            | Antique Stone (AS)      | -                     | -           | 635 X 327 X 8mm                      | 2.28m²             | 11                 | 33           |
| Easy To               | uch                        |                         |                       |             |                                      |                    |                    |              |
| O251                  | Fresco Snow                | High Gloss (HG)         | -                     | -           | 1383 x 159 x 8mm                     | 2.20m²             | 10                 | 32           |
| O522                  | Oak Uptown                 | High Gloss (HG)         | -                     | -           | 1383 x 159 x 8mm                     | 2.20m²             | 10                 | 32           |
| O580                  | Oak Posino                 | High Gloss (HG)         | -                     | -           | 1383 x 159 x 8mm                     | 2.20m²             | 10                 | 32           |
| O631                  | Maple Velvet               | High Gloss (HG)         | -                     | -           | 1383 x 159 x 8mm                     | 2.20m²             | 10                 | 32           |
|                       | atural                     |                         |                       |             |                                      |                    |                    |              |
| K375                  | Tomahawk Oak               | Rustic (RF)             | -                     | -           | 1285 x 192 x 8mm                     | 2.22m²             | 9                  | 32           |
| K482                  | Twilight Sterling Oak      | Nature Line (NL)        | -                     | -           | 1285 x 192 x 8mm                     | 2.22m²             | 9                  | 32           |
| K483                  | Antique Sterling Oak       | Nature Line (NL)        | -                     | -           | 1285 x 192 x 8mm                     | 2.22m²             | 9                  | 32           |
| K484                  | Misty Sterling Oak         | Nature Line (NL)        | -                     | -           | 1285 x 192 x 8mm                     | 2.22m²             | 9                  | 32           |
| K485                  | Natural Sterling Oak       | Nature Line (NL)        | -                     | -           | 1285 x 192 x 8mm                     | 2.22m²             | 9                  | 32           |
| 4369                  | Dartmoor Oak               | Rustic (RF)             | -                     | -           | 1285 x 192 x 8mm                     | 2.22m <sup>2</sup> | 9                  | 32           |
| 5541                  | Bedrock Oak                | Hand Carved (HC)        | Yes                   | -           | 1285 x 192 x 8mm                     | 2.22m <sup>2</sup> | 9                  | 32           |
| 5543                  | Colorado Oak               | Hand Carved (HC)        | Yes                   |             | 1285 x 192 x 8mm                     | 2.22m <sup>2</sup> | 9                  | 32           |
| 5542                  | Boulder Oak                | Hand Carved (HC)        | Yes                   | -           | 1285 x 192 x 8mm                     | 2.22m <sup>2</sup> | 9                  | 32           |
| 5946                  | Rockford Oak               | Nature Line (NL)        | -                     | _           | 1285 x 192 x 8mm                     | 2.22m <sup>2</sup> | 9                  | 32           |
| 5985                  | Sherwood Oak               | Grained Timber (GT)     | _                     | _           | 1285 x 192 x 8mm                     | 2.22m <sup>2</sup> | 9                  | 32           |
| 8274                  | Modena Oak                 | Rustic (RF)             |                       | _           | 1285 x 192 x 8mm                     | 2.22m <sup>2</sup> | 9                  | 32           |
|                       |                            |                         | Voo                   |             |                                      |                    |                    |              |
| 8573                  | Harlech Oak                | Living Pore (LP)        | Yes                   |             | 1285 x 192 x 8mm                     | 2.22m²             | 9                  | 32           |
| 8575                  | Blonde Oak                 | Living Pore (LP)        | Yes                   | -           | 1285 x 192 x 8mm                     | 2.22m²             | 9                  | 32           |
| 8631<br>8633          | Castle Oak                 | Living Pore (LP)        | Yes                   | -           | 1285 x 192 x 8mm<br>1285 x 192 x 8mm | 2.22m²<br>2.22m²   | 9                  | 32<br>32     |
|                       | Shire Oak                  | Living Pore (LP)        | Yes                   |             |                                      |                    |                    | 37           |