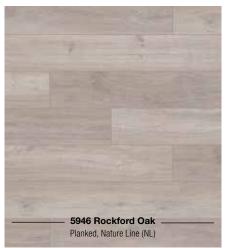

| Code                  | Decor                      | Texture                 | Authentic<br>Embossed | Handscraped | Size                                 | Pack Coverage      | Panels<br>Per Pack | AC<br>Rating |
|-----------------------|----------------------------|-------------------------|-----------------------|-------------|--------------------------------------|--------------------|--------------------|--------------|
| Vintage               |                            |                         |                       |             |                                      |                    |                    |              |
| K413                  | Blackwater Oak             | Old English Oak (OE)    | Yes                   | -           | 1285 x 192 x 10mm                    | 1.73m²             | 7                  | 32           |
| K414                  | Corsair Oak                | Old English Oak (OE)    | Yes                   | -           | 1285 x 192 x 10mm                    | 1.73m²             | 7                  | 32           |
| K475                  | Virgin Scandi Larch        | Vintage Hickory (VS)    | Yes                   | -           | 1285 x 192 x 10mm                    | 1.73m²             | 7                  | 32           |
| K478                  | Mushroom Carpenter Oak     | Carpenter Mill Oak (CM) | Yes                   | -           | 1285 x 192 x 10mm                    | 1.73m²             | 7                  | 32           |
| 5537                  | Tawny Chestnut             | Rustic Chestnut (RC)    | Yes                   | -           | 1285 x 192 x 10mm                    | 1.73m²             | 7                  | 32           |
| 5943                  | Natural Hickory            | Vintage Hickory (VH)    | Yes                   | Yes         | 1285 x 192 x 10mm                    | 1.73m²             | 7                  | 32           |
| 5947                  | Historic Oak               | Historic Oak (HO)       | Yes                   | Yes         | 1285 x 192 x 10mm                    | 1.73m²             | 7                  | 32           |
| 8155                  | Appalachian Hickory        | Vintage Hickory (VH)    | Yes                   | Yes         | 1285 x 192 x 10mm                    | 1.73m²             | 7                  | 32           |
| 8156                  | Red River Hickory          | Vintage Hickory (VH)    | Yes                   | Yes         | 1285 x 192 x 10mm                    | 1.73m²             | 7                  | 32           |
| Atlantic              | 8                          |                         |                       |             |                                      |                    |                    |              |
| K392                  | Atomic Oak                 | Royal Oak (RO)          | Yes                   | -           | 1285 x 192 x 8mm                     | 2.22m²             | 9                  | 32           |
| K450                  | Firebrand Oak              | Historic Oak (HO)       | Yes                   | -           | 1285 x 192 x 8mm                     | 2.22m²             | 9                  | 32           |
| K451                  | Silverdale Oak             | Historic Oak (HO)       | Yes                   | -           | 1285 x 192 x 8mm                     | 2.22m²             | 9                  | 32           |
| K461                  | Antique Volcano Oak        | Nature Line (NL)        | -                     | -           | 1285 x 192 x 8mm                     | 2.22m²             | 9                  | 32           |
| K469                  | Tortilla Cashmere Oak      | Nature Line (NL)        | -                     | -           | 1285 x 192 x 8mm                     | 2.22m²             | 9                  | 32           |
| K480                  | Colonial Heritage Chestnut | Nature Line (NL)        | -                     | -           | 1285 x 192 x 8mm                     | 2.22m²             | 9                  | 32           |
| Art Colle             | ection                     |                         |                       |             |                                      |                    |                    |              |
| K279                  | Westside Oak               | Grained Timber (GT)     | -                     | -           | 1285 x 192 x 12mm                    | 1.48m²             | 6                  | 32           |
| 4369                  | Dartmoor Oak               | Rustic (RF)             | -                     | -           | 1285 x 192 x 12mm                    | 1.48m²             | 6                  | 32           |
| 5542                  | Boulder Oak                | Rustic (RF)             | -                     | -           | 1285 x 192 x 12mm                    | 1.48m²             | 6                  | 32           |
| 5946                  | Rockford Oak               | Rustic (RF)             | -                     | -           | 1285 x 192 x 12mm                    | 1.48m²             | 6                  | 32           |
| 7658                  | Dark Walnut                | Rustic (RF)             | -                     | -           | 1285 x 192 x 12mm                    | 1.48m²             | 6                  | 32           |
| 8215                  | Ponderosa Pine             | Rustic (RF)             | -                     | -           | 1285 x 192 x 12mm                    | 1.48m²             | 6                  | 32           |
| K413                  | Mushroom Carpenter Oak     | Rustic (RF)             | -                     | -           | 1285 x 192 x 12mm                    | 1.48m²             | 6                  | 32           |
| H <sub>2</sub> O Tile |                            |                         |                       |             |                                      |                    |                    |              |
| 1526                  | Yukon Slate                | Oiled Slate (OS)        | Yes                   | -           | 635 X 327 X 8mm                      | 2.28m²             | 11                 | 33           |
| 1528                  | Submarine Slate            | Antique Stone (AS)      | -                     | -           | 635 X 327 X 8mm                      | 2.28m²             | 11                 | 33           |
| Easy To               | uch                        |                         |                       |             |                                      |                    |                    |              |
| O251                  | Fresco Snow                | High Gloss (HG)         | -                     | -           | 1383 x 159 x 8mm                     | 2.20m²             | 10                 | 32           |
| O522                  | Oak Uptown                 | High Gloss (HG)         | -                     | -           | 1383 x 159 x 8mm                     | 2.20m²             | 10                 | 32           |
| O580                  | Oak Posino                 | High Gloss (HG)         | -                     | -           | 1383 x 159 x 8mm                     | 2.20m²             | 10                 | 32           |
| O631                  | Maple Velvet               | High Gloss (HG)         | -                     | -           | 1383 x 159 x 8mm                     | 2.20m²             | 10                 | 32           |
|                       | atural                     |                         |                       |             |                                      |                    |                    |              |
| K375                  | Tomahawk Oak               | Rustic (RF)             | -                     | -           | 1285 x 192 x 8mm                     | 2.22m²             | 9                  | 32           |
| K482                  | Twilight Sterling Oak      | Nature Line (NL)        | -                     | -           | 1285 x 192 x 8mm                     | 2.22m²             | 9                  | 32           |
| K483                  | Antique Sterling Oak       | Nature Line (NL)        | -                     | -           | 1285 x 192 x 8mm                     | 2.22m²             | 9                  | 32           |
| K484                  | Misty Sterling Oak         | Nature Line (NL)        | -                     | -           | 1285 x 192 x 8mm                     | 2.22m²             | 9                  | 32           |
| K485                  | Natural Sterling Oak       | Nature Line (NL)        | -                     | -           | 1285 x 192 x 8mm                     | 2.22m²             | 9                  | 32           |
| 4369                  | Dartmoor Oak               | Rustic (RF)             | -                     | -           | 1285 x 192 x 8mm                     | 2.22m <sup>2</sup> | 9                  | 32           |
| 5541                  | Bedrock Oak                | Hand Carved (HC)        | Yes                   | -           | 1285 x 192 x 8mm                     | 2.22m <sup>2</sup> | 9                  | 32           |
| 5543                  | Colorado Oak               | Hand Carved (HC)        | Yes                   |             | 1285 x 192 x 8mm                     | 2.22m <sup>2</sup> | 9                  | 32           |
| 5542                  | Boulder Oak                | Hand Carved (HC)        | Yes                   | -           | 1285 x 192 x 8mm                     | 2.22m <sup>2</sup> | 9                  | 32           |
| 5946                  | Rockford Oak               | Nature Line (NL)        | -                     | _           | 1285 x 192 x 8mm                     | 2.22m <sup>2</sup> | 9                  | 32           |
| 5985                  | Sherwood Oak               | Grained Timber (GT)     | _                     | _           | 1285 x 192 x 8mm                     | 2.22m <sup>2</sup> | 9                  | 32           |
| 8274                  | Modena Oak                 | Rustic (RF)             |                       | _           | 1285 x 192 x 8mm                     | 2.22m <sup>2</sup> | 9                  | 32           |
|                       |                            |                         | Voo                   |             |                                      |                    |                    |              |
| 8573                  | Harlech Oak                | Living Pore (LP)        | Yes                   |             | 1285 x 192 x 8mm                     | 2.22m²             | 9                  | 32           |
| 8575                  | Blonde Oak                 | Living Pore (LP)        | Yes                   | -           | 1285 x 192 x 8mm                     | 2.22m²             | 9                  | 32           |
| 8631<br>8633          | Castle Oak                 | Living Pore (LP)        | Yes                   | -           | 1285 x 192 x 8mm<br>1285 x 192 x 8mm | 2.22m²<br>2.22m²   | 9                  | 32<br>32     |
|                       | Shire Oak                  | Living Pore (LP)        | Yes                   |             |                                      |                    |                    | 37           |