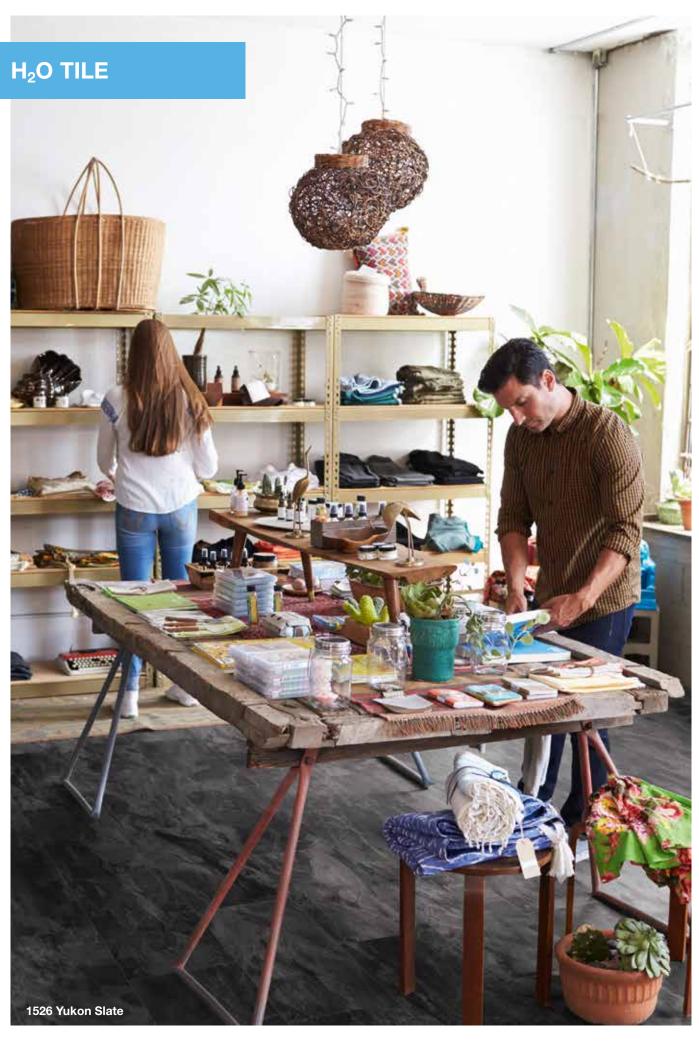

## The laminate flooring that's not afraid of water

#### 100 h+ splash-water protection guaranteed\*

- When it comes to the little accidents of everyday life, with H<sub>2</sub>O Floor, you can relax and calmly mop up the liquid. You can rest in the complete assurance that little mishaps won't turn into big disasters.

| Code                  | Decor                      | Texture                 | Authentic<br>Embossed | Handscraped | Size                                 | Pack Coverage      | Panels<br>Per Pack | AC<br>Rating |
|-----------------------|----------------------------|-------------------------|-----------------------|-------------|--------------------------------------|--------------------|--------------------|--------------|
| Vintage               |                            |                         |                       |             |                                      |                    |                    |              |
| K413                  | Blackwater Oak             | Old English Oak (OE)    | Yes                   | -           | 1285 x 192 x 10mm                    | 1.73m²             | 7                  | 32           |
| K414                  | Corsair Oak                | Old English Oak (OE)    | Yes                   | -           | 1285 x 192 x 10mm                    | 1.73m²             | 7                  | 32           |
| K475                  | Virgin Scandi Larch        | Vintage Hickory (VS)    | Yes                   | -           | 1285 x 192 x 10mm                    | 1.73m²             | 7                  | 32           |
| K478                  | Mushroom Carpenter Oak     | Carpenter Mill Oak (CM) | Yes                   | -           | 1285 x 192 x 10mm                    | 1.73m²             | 7                  | 32           |
| 5537                  | Tawny Chestnut             | Rustic Chestnut (RC)    | Yes                   | -           | 1285 x 192 x 10mm                    | 1.73m²             | 7                  | 32           |
| 5943                  | Natural Hickory            | Vintage Hickory (VH)    | Yes                   | Yes         | 1285 x 192 x 10mm                    | 1.73m²             | 7                  | 32           |
| 5947                  | Historic Oak               | Historic Oak (HO)       | Yes                   | Yes         | 1285 x 192 x 10mm                    | 1.73m²             | 7                  | 32           |
| 8155                  | Appalachian Hickory        | Vintage Hickory (VH)    | Yes                   | Yes         | 1285 x 192 x 10mm                    | 1.73m²             | 7                  | 32           |
| 8156                  | Red River Hickory          | Vintage Hickory (VH)    | Yes                   | Yes         | 1285 x 192 x 10mm                    | 1.73m²             | 7                  | 32           |
| Atlantic              | 8                          |                         |                       |             |                                      |                    |                    |              |
| K392                  | Atomic Oak                 | Royal Oak (RO)          | Yes                   | -           | 1285 x 192 x 8mm                     | 2.22m²             | 9                  | 32           |
| K450                  | Firebrand Oak              | Historic Oak (HO)       | Yes                   | -           | 1285 x 192 x 8mm                     | 2.22m²             | 9                  | 32           |
| K451                  | Silverdale Oak             | Historic Oak (HO)       | Yes                   | -           | 1285 x 192 x 8mm                     | 2.22m²             | 9                  | 32           |
| K461                  | Antique Volcano Oak        | Nature Line (NL)        | -                     | -           | 1285 x 192 x 8mm                     | 2.22m²             | 9                  | 32           |
| K469                  | Tortilla Cashmere Oak      | Nature Line (NL)        | -                     | -           | 1285 x 192 x 8mm                     | 2.22m²             | 9                  | 32           |
| K480                  | Colonial Heritage Chestnut | Nature Line (NL)        | -                     | -           | 1285 x 192 x 8mm                     | 2.22m²             | 9                  | 32           |
| Art Colle             | ection                     |                         |                       |             |                                      |                    |                    |              |
| K279                  | Westside Oak               | Grained Timber (GT)     | -                     | -           | 1285 x 192 x 12mm                    | 1.48m²             | 6                  | 32           |
| 4369                  | Dartmoor Oak               | Rustic (RF)             | -                     | -           | 1285 x 192 x 12mm                    | 1.48m²             | 6                  | 32           |
| 5542                  | Boulder Oak                | Rustic (RF)             | -                     | -           | 1285 x 192 x 12mm                    | 1.48m²             | 6                  | 32           |
| 5946                  | Rockford Oak               | Rustic (RF)             | -                     | -           | 1285 x 192 x 12mm                    | 1.48m²             | 6                  | 32           |
| 7658                  | Dark Walnut                | Rustic (RF)             | -                     | -           | 1285 x 192 x 12mm                    | 1.48m²             | 6                  | 32           |
| 8215                  | Ponderosa Pine             | Rustic (RF)             | -                     | -           | 1285 x 192 x 12mm                    | 1.48m²             | 6                  | 32           |
| K413                  | Mushroom Carpenter Oak     | Rustic (RF)             | -                     | -           | 1285 x 192 x 12mm                    | 1.48m²             | 6                  | 32           |
| H <sub>2</sub> O Tile |                            |                         |                       |             |                                      |                    |                    |              |
| 1526                  | Yukon Slate                | Oiled Slate (OS)        | Yes                   | -           | 635 X 327 X 8mm                      | 2.28m²             | 11                 | 33           |
| 1528                  | Submarine Slate            | Antique Stone (AS)      | -                     | -           | 635 X 327 X 8mm                      | 2.28m²             | 11                 | 33           |
| Easy To               | uch                        |                         |                       |             |                                      |                    |                    |              |
| O251                  | Fresco Snow                | High Gloss (HG)         | -                     | -           | 1383 x 159 x 8mm                     | 2.20m²             | 10                 | 32           |
| O522                  | Oak Uptown                 | High Gloss (HG)         | -                     | -           | 1383 x 159 x 8mm                     | 2.20m²             | 10                 | 32           |
| O580                  | Oak Posino                 | High Gloss (HG)         | -                     | -           | 1383 x 159 x 8mm                     | 2.20m²             | 10                 | 32           |
| O631                  | Maple Velvet               | High Gloss (HG)         | -                     | -           | 1383 x 159 x 8mm                     | 2.20m²             | 10                 | 32           |
|                       | atural                     |                         |                       |             |                                      |                    |                    |              |
| K375                  | Tomahawk Oak               | Rustic (RF)             | -                     | -           | 1285 x 192 x 8mm                     | 2.22m²             | 9                  | 32           |
| K482                  | Twilight Sterling Oak      | Nature Line (NL)        | -                     | -           | 1285 x 192 x 8mm                     | 2.22m²             | 9                  | 32           |
| K483                  | Antique Sterling Oak       | Nature Line (NL)        | -                     | -           | 1285 x 192 x 8mm                     | 2.22m²             | 9                  | 32           |
| K484                  | Misty Sterling Oak         | Nature Line (NL)        | -                     | -           | 1285 x 192 x 8mm                     | 2.22m²             | 9                  | 32           |
| K485                  | Natural Sterling Oak       | Nature Line (NL)        | -                     | -           | 1285 x 192 x 8mm                     | 2.22m²             | 9                  | 32           |
| 4369                  | Dartmoor Oak               | Rustic (RF)             | -                     | -           | 1285 x 192 x 8mm                     | 2.22m <sup>2</sup> | 9                  | 32           |
| 5541                  | Bedrock Oak                | Hand Carved (HC)        | Yes                   | -           | 1285 x 192 x 8mm                     | 2.22m <sup>2</sup> | 9                  | 32           |
| 5543                  | Colorado Oak               | Hand Carved (HC)        | Yes                   |             | 1285 x 192 x 8mm                     | 2.22m <sup>2</sup> | 9                  | 32           |
| 5542                  | Boulder Oak                | Hand Carved (HC)        | Yes                   | -           | 1285 x 192 x 8mm                     | 2.22m <sup>2</sup> | 9                  | 32           |
| 5946                  | Rockford Oak               | Nature Line (NL)        | -                     | _           | 1285 x 192 x 8mm                     | 2.22m <sup>2</sup> | 9                  | 32           |
| 5985                  | Sherwood Oak               | Grained Timber (GT)     | _                     | _           | 1285 x 192 x 8mm                     | 2.22m <sup>2</sup> | 9                  | 32           |
| 8274                  | Modena Oak                 | Rustic (RF)             |                       | _           | 1285 x 192 x 8mm                     | 2.22m <sup>2</sup> | 9                  | 32           |
|                       |                            |                         | Voo                   |             |                                      |                    |                    |              |
| 8573                  | Harlech Oak                | Living Pore (LP)        | Yes                   |             | 1285 x 192 x 8mm                     | 2.22m²             | 9                  | 32           |
| 8575                  | Blonde Oak                 | Living Pore (LP)        | Yes                   | -           | 1285 x 192 x 8mm                     | 2.22m²             | 9                  | 32           |
| 8631<br>8633          | Castle Oak                 | Living Pore (LP)        | Yes                   | -           | 1285 x 192 x 8mm<br>1285 x 192 x 8mm | 2.22m²<br>2.22m²   | 9                  | 32<br>32     |
|                       | Shire Oak                  | Living Pore (LP)        | Yes                   |             |                                      |                    |                    | 37           |