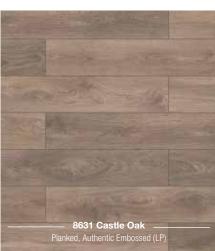

| Code                  | Decor                      | Texture                 | Authentic<br>Embossed | Handscraped | Size                                 | Pack Coverage      | Panels<br>Per Pack | AC<br>Rating |
|-----------------------|----------------------------|-------------------------|-----------------------|-------------|--------------------------------------|--------------------|--------------------|--------------|
| Vintage               |                            |                         |                       |             |                                      |                    |                    |              |
| K413                  | Blackwater Oak             | Old English Oak (OE)    | Yes                   | -           | 1285 x 192 x 10mm                    | 1.73m²             | 7                  | 32           |
| K414                  | Corsair Oak                | Old English Oak (OE)    | Yes                   | -           | 1285 x 192 x 10mm                    | 1.73m²             | 7                  | 32           |
| K475                  | Virgin Scandi Larch        | Vintage Hickory (VS)    | Yes                   | -           | 1285 x 192 x 10mm                    | 1.73m²             | 7                  | 32           |
| K478                  | Mushroom Carpenter Oak     | Carpenter Mill Oak (CM) | Yes                   | -           | 1285 x 192 x 10mm                    | 1.73m²             | 7                  | 32           |
| 5537                  | Tawny Chestnut             | Rustic Chestnut (RC)    | Yes                   | -           | 1285 x 192 x 10mm                    | 1.73m²             | 7                  | 32           |
| 5943                  | Natural Hickory            | Vintage Hickory (VH)    | Yes                   | Yes         | 1285 x 192 x 10mm                    | 1.73m²             | 7                  | 32           |
| 5947                  | Historic Oak               | Historic Oak (HO)       | Yes                   | Yes         | 1285 x 192 x 10mm                    | 1.73m²             | 7                  | 32           |
| 8155                  | Appalachian Hickory        | Vintage Hickory (VH)    | Yes                   | Yes         | 1285 x 192 x 10mm                    | 1.73m²             | 7                  | 32           |
| 8156                  | Red River Hickory          | Vintage Hickory (VH)    | Yes                   | Yes         | 1285 x 192 x 10mm                    | 1.73m²             | 7                  | 32           |
| Atlantic              | 8                          |                         |                       |             |                                      |                    |                    |              |
| K392                  | Atomic Oak                 | Royal Oak (RO)          | Yes                   | -           | 1285 x 192 x 8mm                     | 2.22m²             | 9                  | 32           |
| K450                  | Firebrand Oak              | Historic Oak (HO)       | Yes                   | -           | 1285 x 192 x 8mm                     | 2.22m²             | 9                  | 32           |
| K451                  | Silverdale Oak             | Historic Oak (HO)       | Yes                   | -           | 1285 x 192 x 8mm                     | 2.22m²             | 9                  | 32           |
| K461                  | Antique Volcano Oak        | Nature Line (NL)        | -                     | -           | 1285 x 192 x 8mm                     | 2.22m²             | 9                  | 32           |
| K469                  | Tortilla Cashmere Oak      | Nature Line (NL)        | -                     | -           | 1285 x 192 x 8mm                     | 2.22m²             | 9                  | 32           |
| K480                  | Colonial Heritage Chestnut | Nature Line (NL)        | -                     | -           | 1285 x 192 x 8mm                     | 2.22m²             | 9                  | 32           |
| Art Colle             | ection                     |                         |                       |             |                                      |                    |                    |              |
| K279                  | Westside Oak               | Grained Timber (GT)     | -                     | -           | 1285 x 192 x 12mm                    | 1.48m²             | 6                  | 32           |
| 4369                  | Dartmoor Oak               | Rustic (RF)             | -                     | -           | 1285 x 192 x 12mm                    | 1.48m²             | 6                  | 32           |
| 5542                  | Boulder Oak                | Rustic (RF)             | -                     | -           | 1285 x 192 x 12mm                    | 1.48m²             | 6                  | 32           |
| 5946                  | Rockford Oak               | Rustic (RF)             | -                     | -           | 1285 x 192 x 12mm                    | 1.48m²             | 6                  | 32           |
| 7658                  | Dark Walnut                | Rustic (RF)             | -                     | -           | 1285 x 192 x 12mm                    | 1.48m²             | 6                  | 32           |
| 8215                  | Ponderosa Pine             | Rustic (RF)             | -                     | -           | 1285 x 192 x 12mm                    | 1.48m²             | 6                  | 32           |
| K413                  | Mushroom Carpenter Oak     | Rustic (RF)             | -                     | -           | 1285 x 192 x 12mm                    | 1.48m²             | 6                  | 32           |
| H <sub>2</sub> O Tile |                            |                         |                       |             |                                      |                    |                    |              |
| 1526                  | Yukon Slate                | Oiled Slate (OS)        | Yes                   | -           | 635 X 327 X 8mm                      | 2.28m²             | 11                 | 33           |
| 1528                  | Submarine Slate            | Antique Stone (AS)      | -                     | -           | 635 X 327 X 8mm                      | 2.28m²             | 11                 | 33           |
| Easy To               | uch                        |                         |                       |             |                                      |                    |                    |              |
| O251                  | Fresco Snow                | High Gloss (HG)         | -                     | -           | 1383 x 159 x 8mm                     | 2.20m²             | 10                 | 32           |
| O522                  | Oak Uptown                 | High Gloss (HG)         | -                     | -           | 1383 x 159 x 8mm                     | 2.20m²             | 10                 | 32           |
| O580                  | Oak Posino                 | High Gloss (HG)         | -                     | -           | 1383 x 159 x 8mm                     | 2.20m²             | 10                 | 32           |
| O631                  | Maple Velvet               | High Gloss (HG)         | -                     | -           | 1383 x 159 x 8mm                     | 2.20m²             | 10                 | 32           |
|                       | atural                     |                         |                       |             |                                      |                    |                    |              |
| K375                  | Tomahawk Oak               | Rustic (RF)             | -                     | -           | 1285 x 192 x 8mm                     | 2.22m²             | 9                  | 32           |
| K482                  | Twilight Sterling Oak      | Nature Line (NL)        | -                     | -           | 1285 x 192 x 8mm                     | 2.22m²             | 9                  | 32           |
| K483                  | Antique Sterling Oak       | Nature Line (NL)        | -                     | -           | 1285 x 192 x 8mm                     | 2.22m²             | 9                  | 32           |
| K484                  | Misty Sterling Oak         | Nature Line (NL)        | -                     | -           | 1285 x 192 x 8mm                     | 2.22m²             | 9                  | 32           |
| K485                  | Natural Sterling Oak       | Nature Line (NL)        | -                     | -           | 1285 x 192 x 8mm                     | 2.22m²             | 9                  | 32           |
| 4369                  | Dartmoor Oak               | Rustic (RF)             | -                     | -           | 1285 x 192 x 8mm                     | 2.22m <sup>2</sup> | 9                  | 32           |
| 5541                  | Bedrock Oak                | Hand Carved (HC)        | Yes                   | -           | 1285 x 192 x 8mm                     | 2.22m <sup>2</sup> | 9                  | 32           |
| 5543                  | Colorado Oak               | Hand Carved (HC)        | Yes                   |             | 1285 x 192 x 8mm                     | 2.22m <sup>2</sup> | 9                  | 32           |
| 5542                  | Boulder Oak                | Hand Carved (HC)        | Yes                   | -           | 1285 x 192 x 8mm                     | 2.22m <sup>2</sup> | 9                  | 32           |
| 5946                  | Rockford Oak               | Nature Line (NL)        | -                     | _           | 1285 x 192 x 8mm                     | 2.22m <sup>2</sup> | 9                  | 32           |
| 5985                  | Sherwood Oak               | Grained Timber (GT)     | _                     | _           | 1285 x 192 x 8mm                     | 2.22m <sup>2</sup> | 9                  | 32           |
| 8274                  | Modena Oak                 | Rustic (RF)             |                       | _           | 1285 x 192 x 8mm                     | 2.22m <sup>2</sup> | 9                  | 32           |
|                       |                            |                         | Voo                   |             |                                      |                    |                    |              |
| 8573                  | Harlech Oak                | Living Pore (LP)        | Yes                   |             | 1285 x 192 x 8mm                     | 2.22m²             | 9                  | 32           |
| 8575                  | Blonde Oak                 | Living Pore (LP)        | Yes                   | -           | 1285 x 192 x 8mm                     | 2.22m²             | 9                  | 32           |
| 8631<br>8633          | Castle Oak                 | Living Pore (LP)        | Yes                   | -           | 1285 x 192 x 8mm<br>1285 x 192 x 8mm | 2.22m²<br>2.22m²   | 9                  | 32<br>32     |
|                       | Shire Oak                  | Living Pore (LP)        | Yes                   |             |                                      |                    |                    | 37           |