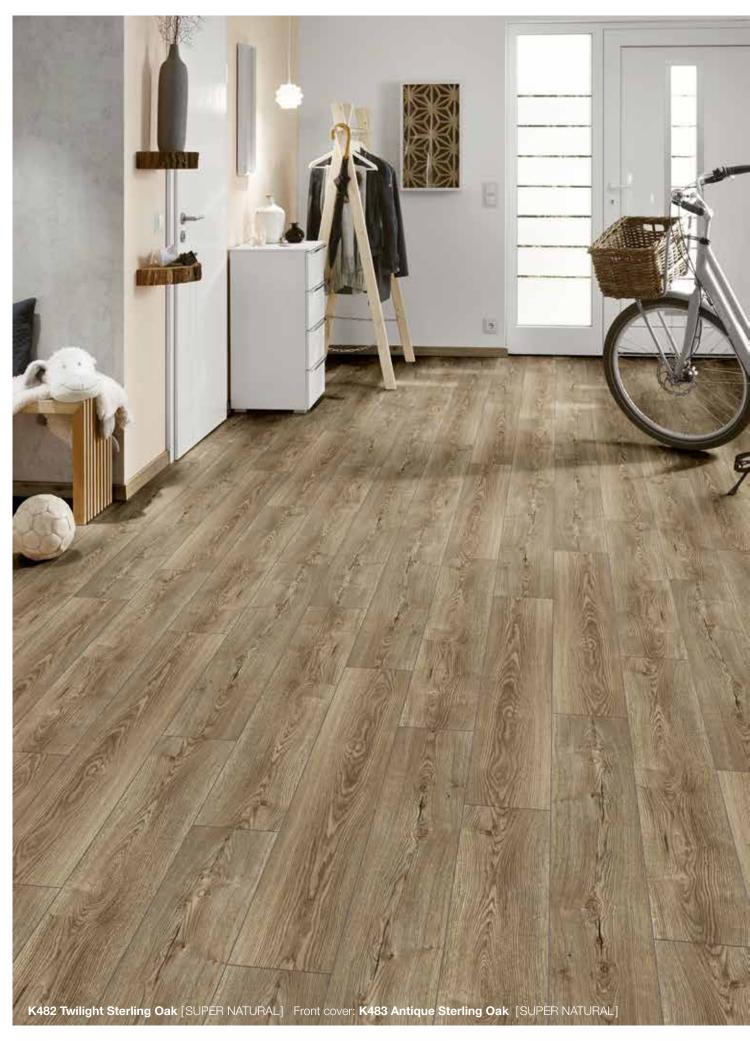

| Code                  | Decor                      | Texture                 | Authentic<br>Embossed | Handscraped | Size                                 | Pack Coverage      | Panels<br>Per Pack | AC<br>Rating |
|-----------------------|----------------------------|-------------------------|-----------------------|-------------|--------------------------------------|--------------------|--------------------|--------------|
| Vintage               |                            |                         |                       |             |                                      |                    |                    |              |
| K413                  | Blackwater Oak             | Old English Oak (OE)    | Yes                   | -           | 1285 x 192 x 10mm                    | 1.73m²             | 7                  | 32           |
| K414                  | Corsair Oak                | Old English Oak (OE)    | Yes                   | -           | 1285 x 192 x 10mm                    | 1.73m²             | 7                  | 32           |
| K475                  | Virgin Scandi Larch        | Vintage Hickory (VS)    | Yes                   | -           | 1285 x 192 x 10mm                    | 1.73m²             | 7                  | 32           |
| K478                  | Mushroom Carpenter Oak     | Carpenter Mill Oak (CM) | Yes                   | -           | 1285 x 192 x 10mm                    | 1.73m²             | 7                  | 32           |
| 5537                  | Tawny Chestnut             | Rustic Chestnut (RC)    | Yes                   | -           | 1285 x 192 x 10mm                    | 1.73m²             | 7                  | 32           |
| 5943                  | Natural Hickory            | Vintage Hickory (VH)    | Yes                   | Yes         | 1285 x 192 x 10mm                    | 1.73m²             | 7                  | 32           |
| 5947                  | Historic Oak               | Historic Oak (HO)       | Yes                   | Yes         | 1285 x 192 x 10mm                    | 1.73m²             | 7                  | 32           |
| 8155                  | Appalachian Hickory        | Vintage Hickory (VH)    | Yes                   | Yes         | 1285 x 192 x 10mm                    | 1.73m²             | 7                  | 32           |
| 8156                  | Red River Hickory          | Vintage Hickory (VH)    | Yes                   | Yes         | 1285 x 192 x 10mm                    | 1.73m²             | 7                  | 32           |
| Atlantic              | 8                          |                         |                       |             |                                      |                    |                    |              |
| K392                  | Atomic Oak                 | Royal Oak (RO)          | Yes                   | -           | 1285 x 192 x 8mm                     | 2.22m²             | 9                  | 32           |
| K450                  | Firebrand Oak              | Historic Oak (HO)       | Yes                   | -           | 1285 x 192 x 8mm                     | 2.22m²             | 9                  | 32           |
| K451                  | Silverdale Oak             | Historic Oak (HO)       | Yes                   | -           | 1285 x 192 x 8mm                     | 2.22m²             | 9                  | 32           |
| K461                  | Antique Volcano Oak        | Nature Line (NL)        | -                     | -           | 1285 x 192 x 8mm                     | 2.22m²             | 9                  | 32           |
| K469                  | Tortilla Cashmere Oak      | Nature Line (NL)        | -                     | -           | 1285 x 192 x 8mm                     | 2.22m²             | 9                  | 32           |
| K480                  | Colonial Heritage Chestnut | Nature Line (NL)        | -                     | -           | 1285 x 192 x 8mm                     | 2.22m²             | 9                  | 32           |
| Art Colle             | ection                     |                         |                       |             |                                      |                    |                    |              |
| K279                  | Westside Oak               | Grained Timber (GT)     | -                     | -           | 1285 x 192 x 12mm                    | 1.48m²             | 6                  | 32           |
| 4369                  | Dartmoor Oak               | Rustic (RF)             | -                     | -           | 1285 x 192 x 12mm                    | 1.48m²             | 6                  | 32           |
| 5542                  | Boulder Oak                | Rustic (RF)             | -                     | -           | 1285 x 192 x 12mm                    | 1.48m²             | 6                  | 32           |
| 5946                  | Rockford Oak               | Rustic (RF)             | -                     | -           | 1285 x 192 x 12mm                    | 1.48m²             | 6                  | 32           |
| 7658                  | Dark Walnut                | Rustic (RF)             | -                     | -           | 1285 x 192 x 12mm                    | 1.48m²             | 6                  | 32           |
| 8215                  | Ponderosa Pine             | Rustic (RF)             | -                     | -           | 1285 x 192 x 12mm                    | 1.48m²             | 6                  | 32           |
| K413                  | Mushroom Carpenter Oak     | Rustic (RF)             | -                     | -           | 1285 x 192 x 12mm                    | 1.48m²             | 6                  | 32           |
| H <sub>2</sub> O Tile |                            |                         |                       |             |                                      |                    |                    |              |
| 1526                  | Yukon Slate                | Oiled Slate (OS)        | Yes                   | -           | 635 X 327 X 8mm                      | 2.28m²             | 11                 | 33           |
| 1528                  | Submarine Slate            | Antique Stone (AS)      | -                     | -           | 635 X 327 X 8mm                      | 2.28m²             | 11                 | 33           |
| Easy To               | uch                        |                         |                       |             |                                      |                    |                    |              |
| O251                  | Fresco Snow                | High Gloss (HG)         | -                     | -           | 1383 x 159 x 8mm                     | 2.20m²             | 10                 | 32           |
| O522                  | Oak Uptown                 | High Gloss (HG)         | -                     | -           | 1383 x 159 x 8mm                     | 2.20m²             | 10                 | 32           |
| O580                  | Oak Posino                 | High Gloss (HG)         | -                     | -           | 1383 x 159 x 8mm                     | 2.20m²             | 10                 | 32           |
| O631                  | Maple Velvet               | High Gloss (HG)         | -                     | -           | 1383 x 159 x 8mm                     | 2.20m²             | 10                 | 32           |
|                       | atural                     |                         |                       |             |                                      |                    |                    |              |
| K375                  | Tomahawk Oak               | Rustic (RF)             | -                     | -           | 1285 x 192 x 8mm                     | 2.22m²             | 9                  | 32           |
| K482                  | Twilight Sterling Oak      | Nature Line (NL)        | -                     | -           | 1285 x 192 x 8mm                     | 2.22m²             | 9                  | 32           |
| K483                  | Antique Sterling Oak       | Nature Line (NL)        | -                     | -           | 1285 x 192 x 8mm                     | 2.22m²             | 9                  | 32           |
| K484                  | Misty Sterling Oak         | Nature Line (NL)        | -                     | -           | 1285 x 192 x 8mm                     | 2.22m²             | 9                  | 32           |
| K485                  | Natural Sterling Oak       | Nature Line (NL)        | -                     | -           | 1285 x 192 x 8mm                     | 2.22m²             | 9                  | 32           |
| 4369                  | Dartmoor Oak               | Rustic (RF)             | -                     | -           | 1285 x 192 x 8mm                     | 2.22m <sup>2</sup> | 9                  | 32           |
| 5541                  | Bedrock Oak                | Hand Carved (HC)        | Yes                   | -           | 1285 x 192 x 8mm                     | 2.22m <sup>2</sup> | 9                  | 32           |
| 5543                  | Colorado Oak               | Hand Carved (HC)        | Yes                   |             | 1285 x 192 x 8mm                     | 2.22m <sup>2</sup> | 9                  | 32           |
| 5542                  | Boulder Oak                | Hand Carved (HC)        | Yes                   | -           | 1285 x 192 x 8mm                     | 2.22m <sup>2</sup> | 9                  | 32           |
| 5946                  | Rockford Oak               | Nature Line (NL)        | -                     | _           | 1285 x 192 x 8mm                     | 2.22m <sup>2</sup> | 9                  | 32           |
| 5985                  | Sherwood Oak               | Grained Timber (GT)     | _                     | _           | 1285 x 192 x 8mm                     | 2.22m <sup>2</sup> | 9                  | 32           |
| 8274                  | Modena Oak                 | Rustic (RF)             |                       | _           | 1285 x 192 x 8mm                     | 2.22m <sup>2</sup> | 9                  | 32           |
|                       |                            |                         | Voo                   |             |                                      |                    |                    |              |
| 8573                  | Harlech Oak                | Living Pore (LP)        | Yes                   |             | 1285 x 192 x 8mm                     | 2.22m²             | 9                  | 32           |
| 8575                  | Blonde Oak                 | Living Pore (LP)        | Yes                   | -           | 1285 x 192 x 8mm                     | 2.22m²             | 9                  | 32           |
| 8631<br>8633          | Castle Oak                 | Living Pore (LP)        | Yes                   | -           | 1285 x 192 x 8mm<br>1285 x 192 x 8mm | 2.22m²<br>2.22m²   | 9                  | 32<br>32     |
|                       | Shire Oak                  | Living Pore (LP)        | Yes                   |             |                                      |                    |                    | 37           |