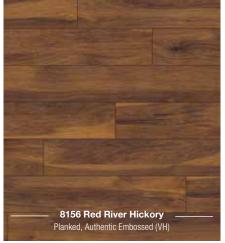

| Code                  | Decor                      | Texture                 | Authentic<br>Embossed | Handscraped | Size                                 | Pack Coverage      | Panels<br>Per Pack | AC<br>Rating |
|-----------------------|----------------------------|-------------------------|-----------------------|-------------|--------------------------------------|--------------------|--------------------|--------------|
| Vintage               |                            |                         |                       |             |                                      |                    |                    |              |
| K413                  | Blackwater Oak             | Old English Oak (OE)    | Yes                   | -           | 1285 x 192 x 10mm                    | 1.73m²             | 7                  | 32           |
| K414                  | Corsair Oak                | Old English Oak (OE)    | Yes                   | -           | 1285 x 192 x 10mm                    | 1.73m²             | 7                  | 32           |
| K475                  | Virgin Scandi Larch        | Vintage Hickory (VS)    | Yes                   | -           | 1285 x 192 x 10mm                    | 1.73m²             | 7                  | 32           |
| K478                  | Mushroom Carpenter Oak     | Carpenter Mill Oak (CM) | Yes                   | -           | 1285 x 192 x 10mm                    | 1.73m²             | 7                  | 32           |
| 5537                  | Tawny Chestnut             | Rustic Chestnut (RC)    | Yes                   | -           | 1285 x 192 x 10mm                    | 1.73m²             | 7                  | 32           |
| 5943                  | Natural Hickory            | Vintage Hickory (VH)    | Yes                   | Yes         | 1285 x 192 x 10mm                    | 1.73m²             | 7                  | 32           |
| 5947                  | Historic Oak               | Historic Oak (HO)       | Yes                   | Yes         | 1285 x 192 x 10mm                    | 1.73m²             | 7                  | 32           |
| 8155                  | Appalachian Hickory        | Vintage Hickory (VH)    | Yes                   | Yes         | 1285 x 192 x 10mm                    | 1.73m²             | 7                  | 32           |
| 8156                  | Red River Hickory          | Vintage Hickory (VH)    | Yes                   | Yes         | 1285 x 192 x 10mm                    | 1.73m²             | 7                  | 32           |
| Atlantic              | 8                          |                         |                       |             |                                      |                    |                    |              |
| K392                  | Atomic Oak                 | Royal Oak (RO)          | Yes                   | -           | 1285 x 192 x 8mm                     | 2.22m²             | 9                  | 32           |
| K450                  | Firebrand Oak              | Historic Oak (HO)       | Yes                   | -           | 1285 x 192 x 8mm                     | 2.22m²             | 9                  | 32           |
| K451                  | Silverdale Oak             | Historic Oak (HO)       | Yes                   | -           | 1285 x 192 x 8mm                     | 2.22m²             | 9                  | 32           |
| K461                  | Antique Volcano Oak        | Nature Line (NL)        | -                     | -           | 1285 x 192 x 8mm                     | 2.22m²             | 9                  | 32           |
| K469                  | Tortilla Cashmere Oak      | Nature Line (NL)        | -                     | -           | 1285 x 192 x 8mm                     | 2.22m²             | 9                  | 32           |
| K480                  | Colonial Heritage Chestnut | Nature Line (NL)        | -                     | -           | 1285 x 192 x 8mm                     | 2.22m²             | 9                  | 32           |
| Art Colle             | ection                     |                         |                       |             |                                      |                    |                    |              |
| K279                  | Westside Oak               | Grained Timber (GT)     | -                     | -           | 1285 x 192 x 12mm                    | 1.48m²             | 6                  | 32           |
| 4369                  | Dartmoor Oak               | Rustic (RF)             | -                     | -           | 1285 x 192 x 12mm                    | 1.48m²             | 6                  | 32           |
| 5542                  | Boulder Oak                | Rustic (RF)             | -                     | -           | 1285 x 192 x 12mm                    | 1.48m²             | 6                  | 32           |
| 5946                  | Rockford Oak               | Rustic (RF)             | -                     | -           | 1285 x 192 x 12mm                    | 1.48m²             | 6                  | 32           |
| 7658                  | Dark Walnut                | Rustic (RF)             | -                     | -           | 1285 x 192 x 12mm                    | 1.48m²             | 6                  | 32           |
| 8215                  | Ponderosa Pine             | Rustic (RF)             | -                     | -           | 1285 x 192 x 12mm                    | 1.48m²             | 6                  | 32           |
| K413                  | Mushroom Carpenter Oak     | Rustic (RF)             | -                     | -           | 1285 x 192 x 12mm                    | 1.48m²             | 6                  | 32           |
| H <sub>2</sub> O Tile |                            |                         |                       |             |                                      |                    |                    |              |
| 1526                  | Yukon Slate                | Oiled Slate (OS)        | Yes                   | -           | 635 X 327 X 8mm                      | 2.28m²             | 11                 | 33           |
| 1528                  | Submarine Slate            | Antique Stone (AS)      | -                     | -           | 635 X 327 X 8mm                      | 2.28m²             | 11                 | 33           |
| Easy To               | uch                        |                         |                       |             |                                      |                    |                    |              |
| O251                  | Fresco Snow                | High Gloss (HG)         | -                     | -           | 1383 x 159 x 8mm                     | 2.20m²             | 10                 | 32           |
| O522                  | Oak Uptown                 | High Gloss (HG)         | -                     | -           | 1383 x 159 x 8mm                     | 2.20m²             | 10                 | 32           |
| O580                  | Oak Posino                 | High Gloss (HG)         | -                     | -           | 1383 x 159 x 8mm                     | 2.20m²             | 10                 | 32           |
| O631                  | Maple Velvet               | High Gloss (HG)         | -                     | -           | 1383 x 159 x 8mm                     | 2.20m²             | 10                 | 32           |
|                       | atural                     |                         |                       |             |                                      |                    |                    |              |
| K375                  | Tomahawk Oak               | Rustic (RF)             | -                     | -           | 1285 x 192 x 8mm                     | 2.22m²             | 9                  | 32           |
| K482                  | Twilight Sterling Oak      | Nature Line (NL)        | -                     | -           | 1285 x 192 x 8mm                     | 2.22m²             | 9                  | 32           |
| K483                  | Antique Sterling Oak       | Nature Line (NL)        | -                     | -           | 1285 x 192 x 8mm                     | 2.22m²             | 9                  | 32           |
| K484                  | Misty Sterling Oak         | Nature Line (NL)        | -                     | -           | 1285 x 192 x 8mm                     | 2.22m²             | 9                  | 32           |
| K485                  | Natural Sterling Oak       | Nature Line (NL)        | -                     | -           | 1285 x 192 x 8mm                     | 2.22m²             | 9                  | 32           |
| 4369                  | Dartmoor Oak               | Rustic (RF)             | -                     | -           | 1285 x 192 x 8mm                     | 2.22m <sup>2</sup> | 9                  | 32           |
| 5541                  | Bedrock Oak                | Hand Carved (HC)        | Yes                   | -           | 1285 x 192 x 8mm                     | 2.22m <sup>2</sup> | 9                  | 32           |
| 5543                  | Colorado Oak               | Hand Carved (HC)        | Yes                   |             | 1285 x 192 x 8mm                     | 2.22m <sup>2</sup> | 9                  | 32           |
| 5542                  | Boulder Oak                | Hand Carved (HC)        | Yes                   | -           | 1285 x 192 x 8mm                     | 2.22m <sup>2</sup> | 9                  | 32           |
| 5946                  | Rockford Oak               | Nature Line (NL)        | -                     | _           | 1285 x 192 x 8mm                     | 2.22m <sup>2</sup> | 9                  | 32           |
| 5985                  | Sherwood Oak               | Grained Timber (GT)     | _                     | _           | 1285 x 192 x 8mm                     | 2.22m <sup>2</sup> | 9                  | 32           |
| 8274                  | Modena Oak                 | Rustic (RF)             |                       | _           | 1285 x 192 x 8mm                     | 2.22m <sup>2</sup> | 9                  | 32           |
|                       |                            |                         | Voo                   |             |                                      |                    |                    |              |
| 8573                  | Harlech Oak                | Living Pore (LP)        | Yes                   |             | 1285 x 192 x 8mm                     | 2.22m²             | 9                  | 32           |
| 8575                  | Blonde Oak                 | Living Pore (LP)        | Yes                   | -           | 1285 x 192 x 8mm                     | 2.22m²             | 9                  | 32           |
| 8631<br>8633          | Castle Oak                 | Living Pore (LP)        | Yes                   | -           | 1285 x 192 x 8mm<br>1285 x 192 x 8mm | 2.22m²<br>2.22m²   | 9                  | 32<br>32     |
|                       | Shire Oak                  | Living Pore (LP)        | Yes                   |             |                                      |                    |                    | 37           |