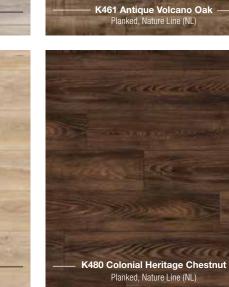

| Code                  | Decor                      | Texture                 | Authentic<br>Embossed | Handscraped | Size                                 | Pack Coverage      | Panels<br>Per Pack | AC<br>Rating |
|-----------------------|----------------------------|-------------------------|-----------------------|-------------|--------------------------------------|--------------------|--------------------|--------------|
| Vintage               |                            |                         |                       |             |                                      |                    |                    |              |
| K413                  | Blackwater Oak             | Old English Oak (OE)    | Yes                   | -           | 1285 x 192 x 10mm                    | 1.73m²             | 7                  | 32           |
| K414                  | Corsair Oak                | Old English Oak (OE)    | Yes                   | -           | 1285 x 192 x 10mm                    | 1.73m²             | 7                  | 32           |
| K475                  | Virgin Scandi Larch        | Vintage Hickory (VS)    | Yes                   | -           | 1285 x 192 x 10mm                    | 1.73m²             | 7                  | 32           |
| K478                  | Mushroom Carpenter Oak     | Carpenter Mill Oak (CM) | Yes                   | -           | 1285 x 192 x 10mm                    | 1.73m²             | 7                  | 32           |
| 5537                  | Tawny Chestnut             | Rustic Chestnut (RC)    | Yes                   | -           | 1285 x 192 x 10mm                    | 1.73m²             | 7                  | 32           |
| 5943                  | Natural Hickory            | Vintage Hickory (VH)    | Yes                   | Yes         | 1285 x 192 x 10mm                    | 1.73m²             | 7                  | 32           |
| 5947                  | Historic Oak               | Historic Oak (HO)       | Yes                   | Yes         | 1285 x 192 x 10mm                    | 1.73m²             | 7                  | 32           |
| 8155                  | Appalachian Hickory        | Vintage Hickory (VH)    | Yes                   | Yes         | 1285 x 192 x 10mm                    | 1.73m²             | 7                  | 32           |
| 8156                  | Red River Hickory          | Vintage Hickory (VH)    | Yes                   | Yes         | 1285 x 192 x 10mm                    | 1.73m²             | 7                  | 32           |
| Atlantic              | 8                          |                         |                       |             |                                      |                    |                    |              |
| K392                  | Atomic Oak                 | Royal Oak (RO)          | Yes                   | -           | 1285 x 192 x 8mm                     | 2.22m²             | 9                  | 32           |
| K450                  | Firebrand Oak              | Historic Oak (HO)       | Yes                   | -           | 1285 x 192 x 8mm                     | 2.22m²             | 9                  | 32           |
| K451                  | Silverdale Oak             | Historic Oak (HO)       | Yes                   | -           | 1285 x 192 x 8mm                     | 2.22m²             | 9                  | 32           |
| K461                  | Antique Volcano Oak        | Nature Line (NL)        | -                     | -           | 1285 x 192 x 8mm                     | 2.22m²             | 9                  | 32           |
| K469                  | Tortilla Cashmere Oak      | Nature Line (NL)        | -                     | -           | 1285 x 192 x 8mm                     | 2.22m²             | 9                  | 32           |
| K480                  | Colonial Heritage Chestnut | Nature Line (NL)        | -                     | -           | 1285 x 192 x 8mm                     | 2.22m²             | 9                  | 32           |
| Art Colle             | ection                     |                         |                       |             |                                      |                    |                    |              |
| K279                  | Westside Oak               | Grained Timber (GT)     | -                     | -           | 1285 x 192 x 12mm                    | 1.48m²             | 6                  | 32           |
| 4369                  | Dartmoor Oak               | Rustic (RF)             | -                     | -           | 1285 x 192 x 12mm                    | 1.48m²             | 6                  | 32           |
| 5542                  | Boulder Oak                | Rustic (RF)             | -                     | -           | 1285 x 192 x 12mm                    | 1.48m²             | 6                  | 32           |
| 5946                  | Rockford Oak               | Rustic (RF)             | -                     | -           | 1285 x 192 x 12mm                    | 1.48m²             | 6                  | 32           |
| 7658                  | Dark Walnut                | Rustic (RF)             | -                     | -           | 1285 x 192 x 12mm                    | 1.48m²             | 6                  | 32           |
| 8215                  | Ponderosa Pine             | Rustic (RF)             | -                     | -           | 1285 x 192 x 12mm                    | 1.48m²             | 6                  | 32           |
| K413                  | Mushroom Carpenter Oak     | Rustic (RF)             | -                     | -           | 1285 x 192 x 12mm                    | 1.48m²             | 6                  | 32           |
| H <sub>2</sub> O Tile |                            |                         |                       |             |                                      |                    |                    |              |
| 1526                  | Yukon Slate                | Oiled Slate (OS)        | Yes                   | -           | 635 X 327 X 8mm                      | 2.28m²             | 11                 | 33           |
| 1528                  | Submarine Slate            | Antique Stone (AS)      | -                     | -           | 635 X 327 X 8mm                      | 2.28m²             | 11                 | 33           |
| Easy To               | uch                        |                         |                       |             |                                      |                    |                    |              |
| O251                  | Fresco Snow                | High Gloss (HG)         | -                     | -           | 1383 x 159 x 8mm                     | 2.20m²             | 10                 | 32           |
| O522                  | Oak Uptown                 | High Gloss (HG)         | -                     | -           | 1383 x 159 x 8mm                     | 2.20m²             | 10                 | 32           |
| O580                  | Oak Posino                 | High Gloss (HG)         | -                     | -           | 1383 x 159 x 8mm                     | 2.20m²             | 10                 | 32           |
| O631                  | Maple Velvet               | High Gloss (HG)         | -                     | -           | 1383 x 159 x 8mm                     | 2.20m²             | 10                 | 32           |
|                       | atural                     |                         |                       |             |                                      |                    |                    |              |
| K375                  | Tomahawk Oak               | Rustic (RF)             | -                     | -           | 1285 x 192 x 8mm                     | 2.22m²             | 9                  | 32           |
| K482                  | Twilight Sterling Oak      | Nature Line (NL)        | -                     | -           | 1285 x 192 x 8mm                     | 2.22m²             | 9                  | 32           |
| K483                  | Antique Sterling Oak       | Nature Line (NL)        | -                     | -           | 1285 x 192 x 8mm                     | 2.22m²             | 9                  | 32           |
| K484                  | Misty Sterling Oak         | Nature Line (NL)        | -                     | -           | 1285 x 192 x 8mm                     | 2.22m²             | 9                  | 32           |
| K485                  | Natural Sterling Oak       | Nature Line (NL)        | -                     | -           | 1285 x 192 x 8mm                     | 2.22m²             | 9                  | 32           |
| 4369                  | Dartmoor Oak               | Rustic (RF)             | -                     | -           | 1285 x 192 x 8mm                     | 2.22m <sup>2</sup> | 9                  | 32           |
| 5541                  | Bedrock Oak                | Hand Carved (HC)        | Yes                   | -           | 1285 x 192 x 8mm                     | 2.22m <sup>2</sup> | 9                  | 32           |
| 5543                  | Colorado Oak               | Hand Carved (HC)        | Yes                   |             | 1285 x 192 x 8mm                     | 2.22m <sup>2</sup> | 9                  | 32           |
| 5542                  | Boulder Oak                | Hand Carved (HC)        | Yes                   | -           | 1285 x 192 x 8mm                     | 2.22m <sup>2</sup> | 9                  | 32           |
| 5946                  | Rockford Oak               | Nature Line (NL)        | -                     | _           | 1285 x 192 x 8mm                     | 2.22m <sup>2</sup> | 9                  | 32           |
| 5985                  | Sherwood Oak               | Grained Timber (GT)     | _                     | _           | 1285 x 192 x 8mm                     | 2.22m <sup>2</sup> | 9                  | 32           |
| 8274                  | Modena Oak                 | Rustic (RF)             |                       | _           | 1285 x 192 x 8mm                     | 2.22m <sup>2</sup> | 9                  | 32           |
|                       |                            |                         | Voo                   |             |                                      |                    |                    |              |
| 8573                  | Harlech Oak                | Living Pore (LP)        | Yes                   |             | 1285 x 192 x 8mm                     | 2.22m²             | 9                  | 32           |
| 8575                  | Blonde Oak                 | Living Pore (LP)        | Yes                   | -           | 1285 x 192 x 8mm                     | 2.22m²             | 9                  | 32           |
| 8631<br>8633          | Castle Oak                 | Living Pore (LP)        | Yes                   | -           | 1285 x 192 x 8mm<br>1285 x 192 x 8mm | 2.22m²<br>2.22m²   | 9                  | 32<br>32     |
|                       | Shire Oak                  | Living Pore (LP)        | Yes                   |             |                                      |                    |                    | 37           |