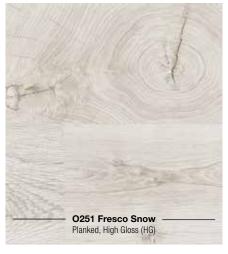

## AC4 | Class 32 High gloss. High life.

thickness 8 mm

format 1383 x 159 mmcoverage 2.20m² per pack

lock Fold down

- 30 years guarantee
- 4 sided v-groove
- High gloss finish
- Eco-friendly natural wood