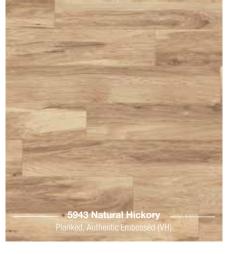

| Code                  | Decor                      | Texture                 | Authentic<br>Embossed | Handscraped | Size                                 | Pack Coverage      | Panels<br>Per Pack | AC<br>Rating |
|-----------------------|----------------------------|-------------------------|-----------------------|-------------|--------------------------------------|--------------------|--------------------|--------------|
| Vintage               |                            |                         |                       |             |                                      |                    |                    |              |
| K413                  | Blackwater Oak             | Old English Oak (OE)    | Yes                   | -           | 1285 x 192 x 10mm                    | 1.73m²             | 7                  | 32           |
| K414                  | Corsair Oak                | Old English Oak (OE)    | Yes                   | -           | 1285 x 192 x 10mm                    | 1.73m²             | 7                  | 32           |
| K475                  | Virgin Scandi Larch        | Vintage Hickory (VS)    | Yes                   | -           | 1285 x 192 x 10mm                    | 1.73m²             | 7                  | 32           |
| K478                  | Mushroom Carpenter Oak     | Carpenter Mill Oak (CM) | Yes                   | -           | 1285 x 192 x 10mm                    | 1.73m²             | 7                  | 32           |
| 5537                  | Tawny Chestnut             | Rustic Chestnut (RC)    | Yes                   | -           | 1285 x 192 x 10mm                    | 1.73m²             | 7                  | 32           |
| 5943                  | Natural Hickory            | Vintage Hickory (VH)    | Yes                   | Yes         | 1285 x 192 x 10mm                    | 1.73m²             | 7                  | 32           |
| 5947                  | Historic Oak               | Historic Oak (HO)       | Yes                   | Yes         | 1285 x 192 x 10mm                    | 1.73m²             | 7                  | 32           |
| 8155                  | Appalachian Hickory        | Vintage Hickory (VH)    | Yes                   | Yes         | 1285 x 192 x 10mm                    | 1.73m²             | 7                  | 32           |
| 8156                  | Red River Hickory          | Vintage Hickory (VH)    | Yes                   | Yes         | 1285 x 192 x 10mm                    | 1.73m²             | 7                  | 32           |
| Atlantic              | 8                          |                         |                       |             |                                      |                    |                    |              |
| K392                  | Atomic Oak                 | Royal Oak (RO)          | Yes                   | -           | 1285 x 192 x 8mm                     | 2.22m²             | 9                  | 32           |
| K450                  | Firebrand Oak              | Historic Oak (HO)       | Yes                   | -           | 1285 x 192 x 8mm                     | 2.22m²             | 9                  | 32           |
| K451                  | Silverdale Oak             | Historic Oak (HO)       | Yes                   | -           | 1285 x 192 x 8mm                     | 2.22m²             | 9                  | 32           |
| K461                  | Antique Volcano Oak        | Nature Line (NL)        | -                     | -           | 1285 x 192 x 8mm                     | 2.22m²             | 9                  | 32           |
| K469                  | Tortilla Cashmere Oak      | Nature Line (NL)        | -                     | -           | 1285 x 192 x 8mm                     | 2.22m²             | 9                  | 32           |
| K480                  | Colonial Heritage Chestnut | Nature Line (NL)        | -                     | -           | 1285 x 192 x 8mm                     | 2.22m²             | 9                  | 32           |
| Art Colle             | ection                     |                         |                       |             |                                      |                    |                    |              |
| K279                  | Westside Oak               | Grained Timber (GT)     | -                     | -           | 1285 x 192 x 12mm                    | 1.48m²             | 6                  | 32           |
| 4369                  | Dartmoor Oak               | Rustic (RF)             | -                     | -           | 1285 x 192 x 12mm                    | 1.48m²             | 6                  | 32           |
| 5542                  | Boulder Oak                | Rustic (RF)             | -                     | -           | 1285 x 192 x 12mm                    | 1.48m²             | 6                  | 32           |
| 5946                  | Rockford Oak               | Rustic (RF)             | -                     | -           | 1285 x 192 x 12mm                    | 1.48m²             | 6                  | 32           |
| 7658                  | Dark Walnut                | Rustic (RF)             | -                     | -           | 1285 x 192 x 12mm                    | 1.48m²             | 6                  | 32           |
| 8215                  | Ponderosa Pine             | Rustic (RF)             | -                     | -           | 1285 x 192 x 12mm                    | 1.48m²             | 6                  | 32           |
| K413                  | Mushroom Carpenter Oak     | Rustic (RF)             | -                     | -           | 1285 x 192 x 12mm                    | 1.48m²             | 6                  | 32           |
| H <sub>2</sub> O Tile |                            |                         |                       |             |                                      |                    |                    |              |
| 1526                  | Yukon Slate                | Oiled Slate (OS)        | Yes                   | -           | 635 X 327 X 8mm                      | 2.28m²             | 11                 | 33           |
| 1528                  | Submarine Slate            | Antique Stone (AS)      | -                     | -           | 635 X 327 X 8mm                      | 2.28m²             | 11                 | 33           |
| Easy To               | uch                        |                         |                       |             |                                      |                    |                    |              |
| O251                  | Fresco Snow                | High Gloss (HG)         | -                     | -           | 1383 x 159 x 8mm                     | 2.20m²             | 10                 | 32           |
| O522                  | Oak Uptown                 | High Gloss (HG)         | -                     | -           | 1383 x 159 x 8mm                     | 2.20m²             | 10                 | 32           |
| O580                  | Oak Posino                 | High Gloss (HG)         | -                     | -           | 1383 x 159 x 8mm                     | 2.20m²             | 10                 | 32           |
| O631                  | Maple Velvet               | High Gloss (HG)         | -                     | -           | 1383 x 159 x 8mm                     | 2.20m²             | 10                 | 32           |
|                       | atural                     |                         |                       |             |                                      |                    |                    |              |
| K375                  | Tomahawk Oak               | Rustic (RF)             | -                     | -           | 1285 x 192 x 8mm                     | 2.22m²             | 9                  | 32           |
| K482                  | Twilight Sterling Oak      | Nature Line (NL)        | -                     | -           | 1285 x 192 x 8mm                     | 2.22m²             | 9                  | 32           |
| K483                  | Antique Sterling Oak       | Nature Line (NL)        | -                     | -           | 1285 x 192 x 8mm                     | 2.22m²             | 9                  | 32           |
| K484                  | Misty Sterling Oak         | Nature Line (NL)        | -                     | -           | 1285 x 192 x 8mm                     | 2.22m²             | 9                  | 32           |
| K485                  | Natural Sterling Oak       | Nature Line (NL)        | -                     | -           | 1285 x 192 x 8mm                     | 2.22m²             | 9                  | 32           |
| 4369                  | Dartmoor Oak               | Rustic (RF)             | -                     | -           | 1285 x 192 x 8mm                     | 2.22m <sup>2</sup> | 9                  | 32           |
| 5541                  | Bedrock Oak                | Hand Carved (HC)        | Yes                   | -           | 1285 x 192 x 8mm                     | 2.22m <sup>2</sup> | 9                  | 32           |
| 5543                  | Colorado Oak               | Hand Carved (HC)        | Yes                   |             | 1285 x 192 x 8mm                     | 2.22m <sup>2</sup> | 9                  | 32           |
| 5542                  | Boulder Oak                | Hand Carved (HC)        | Yes                   | -           | 1285 x 192 x 8mm                     | 2.22m <sup>2</sup> | 9                  | 32           |
| 5946                  | Rockford Oak               | Nature Line (NL)        | -                     | _           | 1285 x 192 x 8mm                     | 2.22m <sup>2</sup> | 9                  | 32           |
| 5985                  | Sherwood Oak               | Grained Timber (GT)     | _                     | _           | 1285 x 192 x 8mm                     | 2.22m <sup>2</sup> | 9                  | 32           |
| 8274                  | Modena Oak                 | Rustic (RF)             |                       | _           | 1285 x 192 x 8mm                     | 2.22m <sup>2</sup> | 9                  | 32           |
|                       |                            |                         | Voo                   |             |                                      |                    |                    |              |
| 8573                  | Harlech Oak                | Living Pore (LP)        | Yes                   |             | 1285 x 192 x 8mm                     | 2.22m²             | 9                  | 32           |
| 8575                  | Blonde Oak                 | Living Pore (LP)        | Yes                   | -           | 1285 x 192 x 8mm                     | 2.22m²             | 9                  | 32           |
| 8631<br>8633          | Castle Oak                 | Living Pore (LP)        | Yes                   | -           | 1285 x 192 x 8mm<br>1285 x 192 x 8mm | 2.22m²<br>2.22m²   | 9                  | 32<br>32     |
|                       | Shire Oak                  | Living Pore (LP)        | Yes                   |             |                                      |                    |                    | 37           |