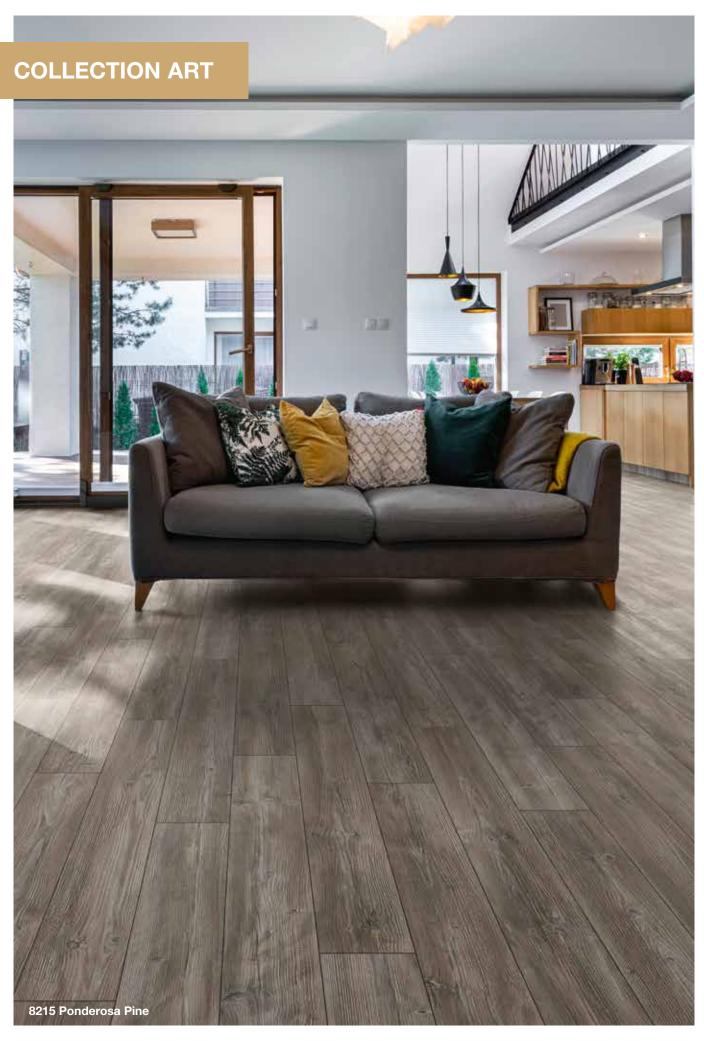

| Code                  | Decor                      | Texture                 | Authentic<br>Embossed | Handscraped | Size                                 | Pack Coverage      | Panels<br>Per Pack | AC<br>Rating |
|-----------------------|----------------------------|-------------------------|-----------------------|-------------|--------------------------------------|--------------------|--------------------|--------------|
| Vintage               |                            |                         |                       |             |                                      |                    |                    |              |
| K413                  | Blackwater Oak             | Old English Oak (OE)    | Yes                   | -           | 1285 x 192 x 10mm                    | 1.73m²             | 7                  | 32           |
| K414                  | Corsair Oak                | Old English Oak (OE)    | Yes                   | -           | 1285 x 192 x 10mm                    | 1.73m²             | 7                  | 32           |
| K475                  | Virgin Scandi Larch        | Vintage Hickory (VS)    | Yes                   | -           | 1285 x 192 x 10mm                    | 1.73m²             | 7                  | 32           |
| K478                  | Mushroom Carpenter Oak     | Carpenter Mill Oak (CM) | Yes                   | -           | 1285 x 192 x 10mm                    | 1.73m²             | 7                  | 32           |
| 5537                  | Tawny Chestnut             | Rustic Chestnut (RC)    | Yes                   | -           | 1285 x 192 x 10mm                    | 1.73m²             | 7                  | 32           |
| 5943                  | Natural Hickory            | Vintage Hickory (VH)    | Yes                   | Yes         | 1285 x 192 x 10mm                    | 1.73m²             | 7                  | 32           |
| 5947                  | Historic Oak               | Historic Oak (HO)       | Yes                   | Yes         | 1285 x 192 x 10mm                    | 1.73m²             | 7                  | 32           |
| 8155                  | Appalachian Hickory        | Vintage Hickory (VH)    | Yes                   | Yes         | 1285 x 192 x 10mm                    | 1.73m²             | 7                  | 32           |
| 8156                  | Red River Hickory          | Vintage Hickory (VH)    | Yes                   | Yes         | 1285 x 192 x 10mm                    | 1.73m²             | 7                  | 32           |
| Atlantic              | 8                          |                         |                       |             |                                      |                    |                    |              |
| K392                  | Atomic Oak                 | Royal Oak (RO)          | Yes                   | -           | 1285 x 192 x 8mm                     | 2.22m²             | 9                  | 32           |
| K450                  | Firebrand Oak              | Historic Oak (HO)       | Yes                   | -           | 1285 x 192 x 8mm                     | 2.22m²             | 9                  | 32           |
| K451                  | Silverdale Oak             | Historic Oak (HO)       | Yes                   | -           | 1285 x 192 x 8mm                     | 2.22m²             | 9                  | 32           |
| K461                  | Antique Volcano Oak        | Nature Line (NL)        | -                     | -           | 1285 x 192 x 8mm                     | 2.22m²             | 9                  | 32           |
| K469                  | Tortilla Cashmere Oak      | Nature Line (NL)        | -                     | -           | 1285 x 192 x 8mm                     | 2.22m²             | 9                  | 32           |
| K480                  | Colonial Heritage Chestnut | Nature Line (NL)        | -                     | -           | 1285 x 192 x 8mm                     | 2.22m²             | 9                  | 32           |
| Art Colle             | ection                     |                         |                       |             |                                      |                    |                    |              |
| K279                  | Westside Oak               | Grained Timber (GT)     | -                     | -           | 1285 x 192 x 12mm                    | 1.48m²             | 6                  | 32           |
| 4369                  | Dartmoor Oak               | Rustic (RF)             | -                     | -           | 1285 x 192 x 12mm                    | 1.48m²             | 6                  | 32           |
| 5542                  | Boulder Oak                | Rustic (RF)             | -                     | -           | 1285 x 192 x 12mm                    | 1.48m²             | 6                  | 32           |
| 5946                  | Rockford Oak               | Rustic (RF)             | -                     | -           | 1285 x 192 x 12mm                    | 1.48m²             | 6                  | 32           |
| 7658                  | Dark Walnut                | Rustic (RF)             | -                     | -           | 1285 x 192 x 12mm                    | 1.48m²             | 6                  | 32           |
| 8215                  | Ponderosa Pine             | Rustic (RF)             | -                     | -           | 1285 x 192 x 12mm                    | 1.48m²             | 6                  | 32           |
| K413                  | Mushroom Carpenter Oak     | Rustic (RF)             | -                     | -           | 1285 x 192 x 12mm                    | 1.48m²             | 6                  | 32           |
| H <sub>2</sub> O Tile |                            |                         |                       |             |                                      |                    |                    |              |
| 1526                  | Yukon Slate                | Oiled Slate (OS)        | Yes                   | -           | 635 X 327 X 8mm                      | 2.28m²             | 11                 | 33           |
| 1528                  | Submarine Slate            | Antique Stone (AS)      | -                     | -           | 635 X 327 X 8mm                      | 2.28m²             | 11                 | 33           |
| Easy To               | uch                        |                         |                       |             |                                      |                    |                    |              |
| O251                  | Fresco Snow                | High Gloss (HG)         | -                     | -           | 1383 x 159 x 8mm                     | 2.20m²             | 10                 | 32           |
| O522                  | Oak Uptown                 | High Gloss (HG)         | -                     | -           | 1383 x 159 x 8mm                     | 2.20m²             | 10                 | 32           |
| O580                  | Oak Posino                 | High Gloss (HG)         | -                     | -           | 1383 x 159 x 8mm                     | 2.20m²             | 10                 | 32           |
| O631                  | Maple Velvet               | High Gloss (HG)         | -                     | -           | 1383 x 159 x 8mm                     | 2.20m²             | 10                 | 32           |
|                       | atural                     |                         |                       |             |                                      |                    |                    |              |
| K375                  | Tomahawk Oak               | Rustic (RF)             | -                     | -           | 1285 x 192 x 8mm                     | 2.22m²             | 9                  | 32           |
| K482                  | Twilight Sterling Oak      | Nature Line (NL)        | -                     | -           | 1285 x 192 x 8mm                     | 2.22m²             | 9                  | 32           |
| K483                  | Antique Sterling Oak       | Nature Line (NL)        | -                     | -           | 1285 x 192 x 8mm                     | 2.22m²             | 9                  | 32           |
| K484                  | Misty Sterling Oak         | Nature Line (NL)        | -                     | -           | 1285 x 192 x 8mm                     | 2.22m²             | 9                  | 32           |
| K485                  | Natural Sterling Oak       | Nature Line (NL)        | -                     | -           | 1285 x 192 x 8mm                     | 2.22m²             | 9                  | 32           |
| 4369                  | Dartmoor Oak               | Rustic (RF)             | -                     | -           | 1285 x 192 x 8mm                     | 2.22m <sup>2</sup> | 9                  | 32           |
| 5541                  | Bedrock Oak                | Hand Carved (HC)        | Yes                   | -           | 1285 x 192 x 8mm                     | 2.22m <sup>2</sup> | 9                  | 32           |
| 5543                  | Colorado Oak               | Hand Carved (HC)        | Yes                   |             | 1285 x 192 x 8mm                     | 2.22m <sup>2</sup> | 9                  | 32           |
| 5542                  | Boulder Oak                | Hand Carved (HC)        | Yes                   | -           | 1285 x 192 x 8mm                     | 2.22m <sup>2</sup> | 9                  | 32           |
| 5946                  | Rockford Oak               | Nature Line (NL)        | -                     | _           | 1285 x 192 x 8mm                     | 2.22m <sup>2</sup> | 9                  | 32           |
| 5985                  | Sherwood Oak               | Grained Timber (GT)     | _                     | _           | 1285 x 192 x 8mm                     | 2.22m <sup>2</sup> | 9                  | 32           |
| 8274                  | Modena Oak                 | Rustic (RF)             |                       | _           | 1285 x 192 x 8mm                     | 2.22m <sup>2</sup> | 9                  | 32           |
|                       |                            |                         | Voo                   |             |                                      |                    |                    |              |
| 8573                  | Harlech Oak                | Living Pore (LP)        | Yes                   |             | 1285 x 192 x 8mm                     | 2.22m²             | 9                  | 32           |
| 8575                  | Blonde Oak                 | Living Pore (LP)        | Yes                   | -           | 1285 x 192 x 8mm                     | 2.22m²             | 9                  | 32           |
| 8631<br>8633          | Castle Oak                 | Living Pore (LP)        | Yes                   | -           | 1285 x 192 x 8mm<br>1285 x 192 x 8mm | 2.22m²<br>2.22m²   | 9                  | 32<br>32     |
|                       | Shire Oak                  | Living Pore (LP)        | Yes                   |             |                                      |                    |                    | 37           |