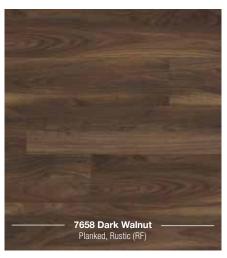

| Code                  | Decor                      | Texture                 | Authentic<br>Embossed | Handscraped | Size                                 | Pack Coverage      | Panels<br>Per Pack | AC<br>Rating |
|-----------------------|----------------------------|-------------------------|-----------------------|-------------|--------------------------------------|--------------------|--------------------|--------------|
| Vintage               |                            |                         |                       |             |                                      |                    |                    |              |
| K413                  | Blackwater Oak             | Old English Oak (OE)    | Yes                   | -           | 1285 x 192 x 10mm                    | 1.73m²             | 7                  | 32           |
| K414                  | Corsair Oak                | Old English Oak (OE)    | Yes                   | -           | 1285 x 192 x 10mm                    | 1.73m²             | 7                  | 32           |
| K475                  | Virgin Scandi Larch        | Vintage Hickory (VS)    | Yes                   | -           | 1285 x 192 x 10mm                    | 1.73m²             | 7                  | 32           |
| K478                  | Mushroom Carpenter Oak     | Carpenter Mill Oak (CM) | Yes                   | -           | 1285 x 192 x 10mm                    | 1.73m²             | 7                  | 32           |
| 5537                  | Tawny Chestnut             | Rustic Chestnut (RC)    | Yes                   | -           | 1285 x 192 x 10mm                    | 1.73m²             | 7                  | 32           |
| 5943                  | Natural Hickory            | Vintage Hickory (VH)    | Yes                   | Yes         | 1285 x 192 x 10mm                    | 1.73m²             | 7                  | 32           |
| 5947                  | Historic Oak               | Historic Oak (HO)       | Yes                   | Yes         | 1285 x 192 x 10mm                    | 1.73m²             | 7                  | 32           |
| 8155                  | Appalachian Hickory        | Vintage Hickory (VH)    | Yes                   | Yes         | 1285 x 192 x 10mm                    | 1.73m²             | 7                  | 32           |
| 8156                  | Red River Hickory          | Vintage Hickory (VH)    | Yes                   | Yes         | 1285 x 192 x 10mm                    | 1.73m²             | 7                  | 32           |
| Atlantic              | 8                          |                         |                       |             |                                      |                    |                    |              |
| K392                  | Atomic Oak                 | Royal Oak (RO)          | Yes                   | -           | 1285 x 192 x 8mm                     | 2.22m²             | 9                  | 32           |
| K450                  | Firebrand Oak              | Historic Oak (HO)       | Yes                   | -           | 1285 x 192 x 8mm                     | 2.22m²             | 9                  | 32           |
| K451                  | Silverdale Oak             | Historic Oak (HO)       | Yes                   | -           | 1285 x 192 x 8mm                     | 2.22m²             | 9                  | 32           |
| K461                  | Antique Volcano Oak        | Nature Line (NL)        | -                     | -           | 1285 x 192 x 8mm                     | 2.22m²             | 9                  | 32           |
| K469                  | Tortilla Cashmere Oak      | Nature Line (NL)        | -                     | -           | 1285 x 192 x 8mm                     | 2.22m²             | 9                  | 32           |
| K480                  | Colonial Heritage Chestnut | Nature Line (NL)        | -                     | -           | 1285 x 192 x 8mm                     | 2.22m²             | 9                  | 32           |
| Art Colle             | ection                     |                         |                       |             |                                      |                    |                    |              |
| K279                  | Westside Oak               | Grained Timber (GT)     | -                     | -           | 1285 x 192 x 12mm                    | 1.48m²             | 6                  | 32           |
| 4369                  | Dartmoor Oak               | Rustic (RF)             | -                     | -           | 1285 x 192 x 12mm                    | 1.48m²             | 6                  | 32           |
| 5542                  | Boulder Oak                | Rustic (RF)             | -                     | -           | 1285 x 192 x 12mm                    | 1.48m²             | 6                  | 32           |
| 5946                  | Rockford Oak               | Rustic (RF)             | -                     | -           | 1285 x 192 x 12mm                    | 1.48m²             | 6                  | 32           |
| 7658                  | Dark Walnut                | Rustic (RF)             | -                     | -           | 1285 x 192 x 12mm                    | 1.48m²             | 6                  | 32           |
| 8215                  | Ponderosa Pine             | Rustic (RF)             | -                     | -           | 1285 x 192 x 12mm                    | 1.48m²             | 6                  | 32           |
| K413                  | Mushroom Carpenter Oak     | Rustic (RF)             | -                     | -           | 1285 x 192 x 12mm                    | 1.48m²             | 6                  | 32           |
| H <sub>2</sub> O Tile |                            |                         |                       |             |                                      |                    |                    |              |
| 1526                  | Yukon Slate                | Oiled Slate (OS)        | Yes                   | -           | 635 X 327 X 8mm                      | 2.28m²             | 11                 | 33           |
| 1528                  | Submarine Slate            | Antique Stone (AS)      | -                     | -           | 635 X 327 X 8mm                      | 2.28m²             | 11                 | 33           |
| Easy To               | uch                        |                         |                       |             |                                      |                    |                    |              |
| O251                  | Fresco Snow                | High Gloss (HG)         | -                     | -           | 1383 x 159 x 8mm                     | 2.20m²             | 10                 | 32           |
| O522                  | Oak Uptown                 | High Gloss (HG)         | -                     | -           | 1383 x 159 x 8mm                     | 2.20m²             | 10                 | 32           |
| O580                  | Oak Posino                 | High Gloss (HG)         | -                     | -           | 1383 x 159 x 8mm                     | 2.20m²             | 10                 | 32           |
| O631                  | Maple Velvet               | High Gloss (HG)         | -                     | -           | 1383 x 159 x 8mm                     | 2.20m²             | 10                 | 32           |
|                       | atural                     |                         |                       |             |                                      |                    |                    |              |
| K375                  | Tomahawk Oak               | Rustic (RF)             | -                     | -           | 1285 x 192 x 8mm                     | 2.22m²             | 9                  | 32           |
| K482                  | Twilight Sterling Oak      | Nature Line (NL)        | -                     | -           | 1285 x 192 x 8mm                     | 2.22m²             | 9                  | 32           |
| K483                  | Antique Sterling Oak       | Nature Line (NL)        | -                     | -           | 1285 x 192 x 8mm                     | 2.22m²             | 9                  | 32           |
| K484                  | Misty Sterling Oak         | Nature Line (NL)        | -                     | -           | 1285 x 192 x 8mm                     | 2.22m²             | 9                  | 32           |
| K485                  | Natural Sterling Oak       | Nature Line (NL)        | -                     | -           | 1285 x 192 x 8mm                     | 2.22m²             | 9                  | 32           |
| 4369                  | Dartmoor Oak               | Rustic (RF)             | -                     | -           | 1285 x 192 x 8mm                     | 2.22m <sup>2</sup> | 9                  | 32           |
| 5541                  | Bedrock Oak                | Hand Carved (HC)        | Yes                   | -           | 1285 x 192 x 8mm                     | 2.22m <sup>2</sup> | 9                  | 32           |
| 5543                  | Colorado Oak               | Hand Carved (HC)        | Yes                   |             | 1285 x 192 x 8mm                     | 2.22m <sup>2</sup> | 9                  | 32           |
| 5542                  | Boulder Oak                | Hand Carved (HC)        | Yes                   | -           | 1285 x 192 x 8mm                     | 2.22m <sup>2</sup> | 9                  | 32           |
| 5946                  | Rockford Oak               | Nature Line (NL)        | -                     | _           | 1285 x 192 x 8mm                     | 2.22m <sup>2</sup> | 9                  | 32           |
| 5985                  | Sherwood Oak               | Grained Timber (GT)     | _                     | _           | 1285 x 192 x 8mm                     | 2.22m <sup>2</sup> | 9                  | 32           |
| 8274                  | Modena Oak                 | Rustic (RF)             |                       | _           | 1285 x 192 x 8mm                     | 2.22m <sup>2</sup> | 9                  | 32           |
|                       |                            |                         | Voo                   |             |                                      |                    |                    |              |
| 8573                  | Harlech Oak                | Living Pore (LP)        | Yes                   |             | 1285 x 192 x 8mm                     | 2.22m²             | 9                  | 32           |
| 8575                  | Blonde Oak                 | Living Pore (LP)        | Yes                   | -           | 1285 x 192 x 8mm                     | 2.22m²             | 9                  | 32           |
| 8631<br>8633          | Castle Oak                 | Living Pore (LP)        | Yes                   | -           | 1285 x 192 x 8mm<br>1285 x 192 x 8mm | 2.22m²<br>2.22m²   | 9                  | 32<br>32     |
|                       | Shire Oak                  | Living Pore (LP)        | Yes                   |             |                                      |                    |                    | 37           |