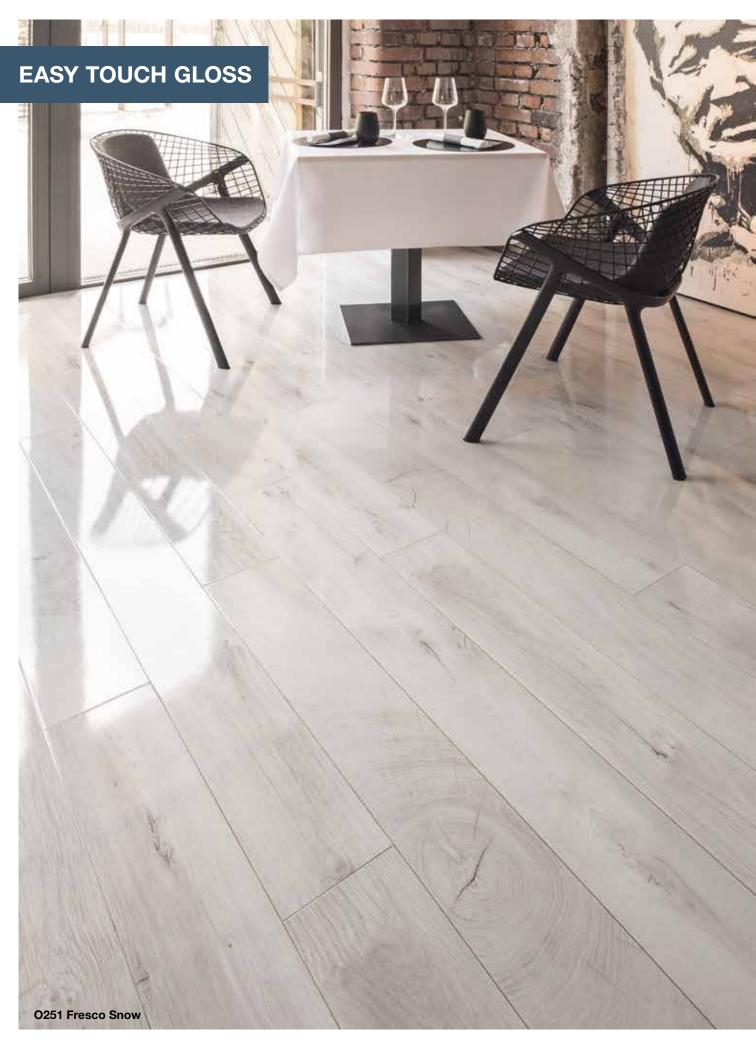

## AC4 | Class 32 High gloss. High life.

thickness 8 mm

format 1383 x 159 mmcoverage 2.20m² per pack

lock Fold down

- 30 years guarantee
- 4 sided v-groove
- High gloss finish
- Eco-friendly natural wood