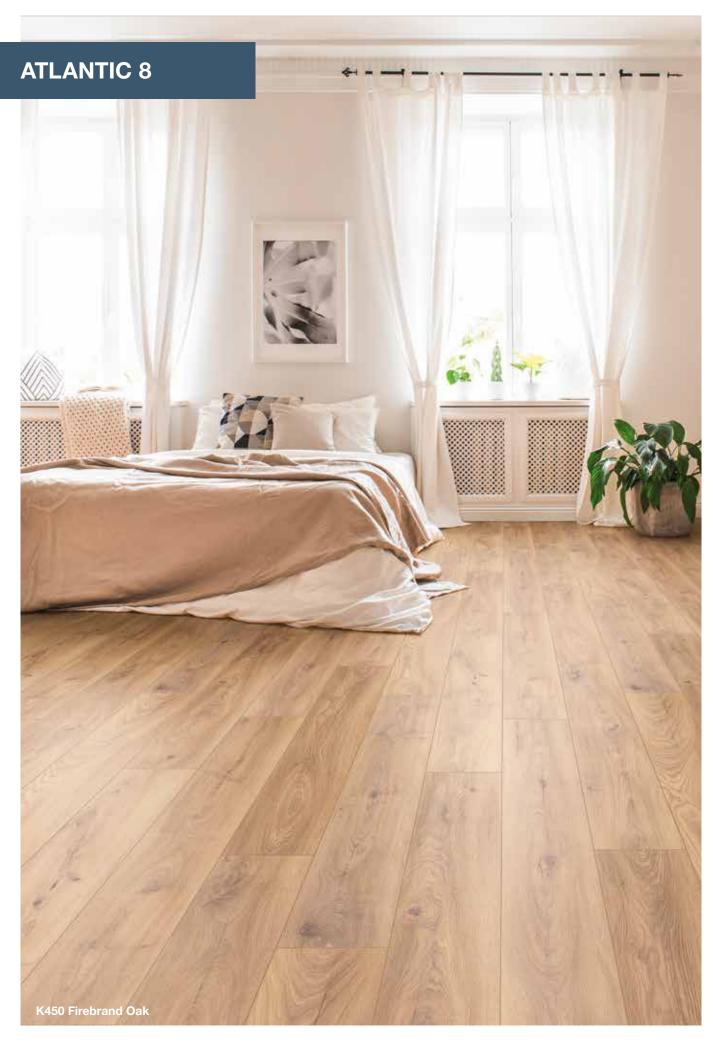

### The look and feel of real wood.

The latest KronoOriginal® collection is our widest-ever range of new decors; they comprise trends, and new surface textures and finishes inspired by leading designers. We constantly work to develop our products, creating new unique decors with perfectly matched wood and stone textures and panels of different sizes.

| Code                  | Decor                      | Texture                 | Authentic<br>Embossed | Handscraped | Size                                 | Pack Coverage      | Panels<br>Per Pack | AC<br>Rating |
|-----------------------|----------------------------|-------------------------|-----------------------|-------------|--------------------------------------|--------------------|--------------------|--------------|
| Vintage               |                            |                         |                       |             |                                      |                    |                    |              |
| K413                  | Blackwater Oak             | Old English Oak (OE)    | Yes                   | -           | 1285 x 192 x 10mm                    | 1.73m²             | 7                  | 32           |
| K414                  | Corsair Oak                | Old English Oak (OE)    | Yes                   | -           | 1285 x 192 x 10mm                    | 1.73m²             | 7                  | 32           |
| K475                  | Virgin Scandi Larch        | Vintage Hickory (VS)    | Yes                   | -           | 1285 x 192 x 10mm                    | 1.73m²             | 7                  | 32           |
| K478                  | Mushroom Carpenter Oak     | Carpenter Mill Oak (CM) | Yes                   | -           | 1285 x 192 x 10mm                    | 1.73m²             | 7                  | 32           |
| 5537                  | Tawny Chestnut             | Rustic Chestnut (RC)    | Yes                   | -           | 1285 x 192 x 10mm                    | 1.73m²             | 7                  | 32           |
| 5943                  | Natural Hickory            | Vintage Hickory (VH)    | Yes                   | Yes         | 1285 x 192 x 10mm                    | 1.73m²             | 7                  | 32           |
| 5947                  | Historic Oak               | Historic Oak (HO)       | Yes                   | Yes         | 1285 x 192 x 10mm                    | 1.73m²             | 7                  | 32           |
| 8155                  | Appalachian Hickory        | Vintage Hickory (VH)    | Yes                   | Yes         | 1285 x 192 x 10mm                    | 1.73m²             | 7                  | 32           |
| 8156                  | Red River Hickory          | Vintage Hickory (VH)    | Yes                   | Yes         | 1285 x 192 x 10mm                    | 1.73m²             | 7                  | 32           |
| Atlantic              | 8                          |                         |                       |             |                                      |                    |                    |              |
| K392                  | Atomic Oak                 | Royal Oak (RO)          | Yes                   | -           | 1285 x 192 x 8mm                     | 2.22m²             | 9                  | 32           |
| K450                  | Firebrand Oak              | Historic Oak (HO)       | Yes                   | -           | 1285 x 192 x 8mm                     | 2.22m²             | 9                  | 32           |
| K451                  | Silverdale Oak             | Historic Oak (HO)       | Yes                   | -           | 1285 x 192 x 8mm                     | 2.22m²             | 9                  | 32           |
| K461                  | Antique Volcano Oak        | Nature Line (NL)        | -                     | -           | 1285 x 192 x 8mm                     | 2.22m²             | 9                  | 32           |
| K469                  | Tortilla Cashmere Oak      | Nature Line (NL)        | -                     | -           | 1285 x 192 x 8mm                     | 2.22m²             | 9                  | 32           |
| K480                  | Colonial Heritage Chestnut | Nature Line (NL)        | -                     | -           | 1285 x 192 x 8mm                     | 2.22m²             | 9                  | 32           |
| Art Colle             | ection                     |                         |                       |             |                                      |                    |                    |              |
| K279                  | Westside Oak               | Grained Timber (GT)     | -                     | -           | 1285 x 192 x 12mm                    | 1.48m²             | 6                  | 32           |
| 4369                  | Dartmoor Oak               | Rustic (RF)             | -                     | -           | 1285 x 192 x 12mm                    | 1.48m²             | 6                  | 32           |
| 5542                  | Boulder Oak                | Rustic (RF)             | -                     | -           | 1285 x 192 x 12mm                    | 1.48m²             | 6                  | 32           |
| 5946                  | Rockford Oak               | Rustic (RF)             | -                     | -           | 1285 x 192 x 12mm                    | 1.48m²             | 6                  | 32           |
| 7658                  | Dark Walnut                | Rustic (RF)             | -                     | -           | 1285 x 192 x 12mm                    | 1.48m²             | 6                  | 32           |
| 8215                  | Ponderosa Pine             | Rustic (RF)             | -                     | -           | 1285 x 192 x 12mm                    | 1.48m²             | 6                  | 32           |
| K413                  | Mushroom Carpenter Oak     | Rustic (RF)             | -                     | -           | 1285 x 192 x 12mm                    | 1.48m²             | 6                  | 32           |
| H <sub>2</sub> O Tile |                            |                         |                       |             |                                      |                    |                    |              |
| 1526                  | Yukon Slate                | Oiled Slate (OS)        | Yes                   | -           | 635 X 327 X 8mm                      | 2.28m²             | 11                 | 33           |
| 1528                  | Submarine Slate            | Antique Stone (AS)      | -                     | -           | 635 X 327 X 8mm                      | 2.28m²             | 11                 | 33           |
| Easy To               | uch                        |                         |                       |             |                                      |                    |                    |              |
| O251                  | Fresco Snow                | High Gloss (HG)         | -                     | -           | 1383 x 159 x 8mm                     | 2.20m²             | 10                 | 32           |
| O522                  | Oak Uptown                 | High Gloss (HG)         | -                     | -           | 1383 x 159 x 8mm                     | 2.20m²             | 10                 | 32           |
| O580                  | Oak Posino                 | High Gloss (HG)         | -                     | -           | 1383 x 159 x 8mm                     | 2.20m²             | 10                 | 32           |
| O631                  | Maple Velvet               | High Gloss (HG)         | -                     | -           | 1383 x 159 x 8mm                     | 2.20m²             | 10                 | 32           |
|                       | atural                     |                         |                       |             |                                      |                    |                    |              |
| K375                  | Tomahawk Oak               | Rustic (RF)             | -                     | -           | 1285 x 192 x 8mm                     | 2.22m²             | 9                  | 32           |
| K482                  | Twilight Sterling Oak      | Nature Line (NL)        | -                     | -           | 1285 x 192 x 8mm                     | 2.22m²             | 9                  | 32           |
| K483                  | Antique Sterling Oak       | Nature Line (NL)        | -                     | -           | 1285 x 192 x 8mm                     | 2.22m²             | 9                  | 32           |
| K484                  | Misty Sterling Oak         | Nature Line (NL)        | -                     | -           | 1285 x 192 x 8mm                     | 2.22m²             | 9                  | 32           |
| K485                  | Natural Sterling Oak       | Nature Line (NL)        | -                     | -           | 1285 x 192 x 8mm                     | 2.22m²             | 9                  | 32           |
| 4369                  | Dartmoor Oak               | Rustic (RF)             | -                     | -           | 1285 x 192 x 8mm                     | 2.22m <sup>2</sup> | 9                  | 32           |
| 5541                  | Bedrock Oak                | Hand Carved (HC)        | Yes                   | -           | 1285 x 192 x 8mm                     | 2.22m <sup>2</sup> | 9                  | 32           |
| 5543                  | Colorado Oak               | Hand Carved (HC)        | Yes                   |             | 1285 x 192 x 8mm                     | 2.22m <sup>2</sup> | 9                  | 32           |
| 5542                  | Boulder Oak                | Hand Carved (HC)        | Yes                   | -           | 1285 x 192 x 8mm                     | 2.22m <sup>2</sup> | 9                  | 32           |
| 5946                  | Rockford Oak               | Nature Line (NL)        | -                     | _           | 1285 x 192 x 8mm                     | 2.22m <sup>2</sup> | 9                  | 32           |
| 5985                  | Sherwood Oak               | Grained Timber (GT)     | _                     | _           | 1285 x 192 x 8mm                     | 2.22m <sup>2</sup> | 9                  | 32           |
| 8274                  | Modena Oak                 | Rustic (RF)             |                       | _           | 1285 x 192 x 8mm                     | 2.22m <sup>2</sup> | 9                  | 32           |
|                       |                            |                         | Voo                   |             |                                      |                    |                    |              |
| 8573                  | Harlech Oak                | Living Pore (LP)        | Yes                   |             | 1285 x 192 x 8mm                     | 2.22m²             | 9                  | 32           |
| 8575                  | Blonde Oak                 | Living Pore (LP)        | Yes                   | -           | 1285 x 192 x 8mm                     | 2.22m²             | 9                  | 32           |
| 8631<br>8633          | Castle Oak                 | Living Pore (LP)        | Yes                   | -           | 1285 x 192 x 8mm<br>1285 x 192 x 8mm | 2.22m²<br>2.22m²   | 9                  | 32<br>32     |
|                       | Shire Oak                  | Living Pore (LP)        | Yes                   |             |                                      |                    |                    | 37           |