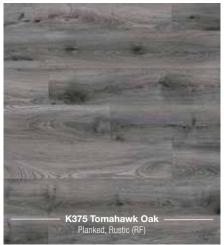

| Code                  | Decor                      | Texture                 | Authentic<br>Embossed | Handscraped | Size                                 | Pack Coverage      | Panels<br>Per Pack | AC<br>Rating |
|-----------------------|----------------------------|-------------------------|-----------------------|-------------|--------------------------------------|--------------------|--------------------|--------------|
| Vintage               |                            |                         |                       |             |                                      |                    |                    |              |
| K413                  | Blackwater Oak             | Old English Oak (OE)    | Yes                   | -           | 1285 x 192 x 10mm                    | 1.73m²             | 7                  | 32           |
| K414                  | Corsair Oak                | Old English Oak (OE)    | Yes                   | -           | 1285 x 192 x 10mm                    | 1.73m²             | 7                  | 32           |
| K475                  | Virgin Scandi Larch        | Vintage Hickory (VS)    | Yes                   | -           | 1285 x 192 x 10mm                    | 1.73m²             | 7                  | 32           |
| K478                  | Mushroom Carpenter Oak     | Carpenter Mill Oak (CM) | Yes                   | -           | 1285 x 192 x 10mm                    | 1.73m²             | 7                  | 32           |
| 5537                  | Tawny Chestnut             | Rustic Chestnut (RC)    | Yes                   | -           | 1285 x 192 x 10mm                    | 1.73m²             | 7                  | 32           |
| 5943                  | Natural Hickory            | Vintage Hickory (VH)    | Yes                   | Yes         | 1285 x 192 x 10mm                    | 1.73m²             | 7                  | 32           |
| 5947                  | Historic Oak               | Historic Oak (HO)       | Yes                   | Yes         | 1285 x 192 x 10mm                    | 1.73m²             | 7                  | 32           |
| 8155                  | Appalachian Hickory        | Vintage Hickory (VH)    | Yes                   | Yes         | 1285 x 192 x 10mm                    | 1.73m²             | 7                  | 32           |
| 8156                  | Red River Hickory          | Vintage Hickory (VH)    | Yes                   | Yes         | 1285 x 192 x 10mm                    | 1.73m²             | 7                  | 32           |
| Atlantic              | 8                          |                         |                       |             |                                      |                    |                    |              |
| K392                  | Atomic Oak                 | Royal Oak (RO)          | Yes                   | -           | 1285 x 192 x 8mm                     | 2.22m²             | 9                  | 32           |
| K450                  | Firebrand Oak              | Historic Oak (HO)       | Yes                   | -           | 1285 x 192 x 8mm                     | 2.22m²             | 9                  | 32           |
| K451                  | Silverdale Oak             | Historic Oak (HO)       | Yes                   | -           | 1285 x 192 x 8mm                     | 2.22m²             | 9                  | 32           |
| K461                  | Antique Volcano Oak        | Nature Line (NL)        | -                     | -           | 1285 x 192 x 8mm                     | 2.22m²             | 9                  | 32           |
| K469                  | Tortilla Cashmere Oak      | Nature Line (NL)        | -                     | -           | 1285 x 192 x 8mm                     | 2.22m²             | 9                  | 32           |
| K480                  | Colonial Heritage Chestnut | Nature Line (NL)        | -                     | -           | 1285 x 192 x 8mm                     | 2.22m²             | 9                  | 32           |
| Art Colle             | ection                     |                         |                       |             |                                      |                    |                    |              |
| K279                  | Westside Oak               | Grained Timber (GT)     | -                     | -           | 1285 x 192 x 12mm                    | 1.48m²             | 6                  | 32           |
| 4369                  | Dartmoor Oak               | Rustic (RF)             | -                     | -           | 1285 x 192 x 12mm                    | 1.48m²             | 6                  | 32           |
| 5542                  | Boulder Oak                | Rustic (RF)             | -                     | -           | 1285 x 192 x 12mm                    | 1.48m²             | 6                  | 32           |
| 5946                  | Rockford Oak               | Rustic (RF)             | -                     | -           | 1285 x 192 x 12mm                    | 1.48m²             | 6                  | 32           |
| 7658                  | Dark Walnut                | Rustic (RF)             | -                     | -           | 1285 x 192 x 12mm                    | 1.48m²             | 6                  | 32           |
| 8215                  | Ponderosa Pine             | Rustic (RF)             | -                     | -           | 1285 x 192 x 12mm                    | 1.48m²             | 6                  | 32           |
| K413                  | Mushroom Carpenter Oak     | Rustic (RF)             | -                     | -           | 1285 x 192 x 12mm                    | 1.48m²             | 6                  | 32           |
| H <sub>2</sub> O Tile |                            |                         |                       |             |                                      |                    |                    |              |
| 1526                  | Yukon Slate                | Oiled Slate (OS)        | Yes                   | -           | 635 X 327 X 8mm                      | 2.28m²             | 11                 | 33           |
| 1528                  | Submarine Slate            | Antique Stone (AS)      | -                     | -           | 635 X 327 X 8mm                      | 2.28m²             | 11                 | 33           |
| Easy To               | uch                        |                         |                       |             |                                      |                    |                    |              |
| O251                  | Fresco Snow                | High Gloss (HG)         | -                     | -           | 1383 x 159 x 8mm                     | 2.20m²             | 10                 | 32           |
| O522                  | Oak Uptown                 | High Gloss (HG)         | -                     | -           | 1383 x 159 x 8mm                     | 2.20m²             | 10                 | 32           |
| O580                  | Oak Posino                 | High Gloss (HG)         | -                     | -           | 1383 x 159 x 8mm                     | 2.20m²             | 10                 | 32           |
| O631                  | Maple Velvet               | High Gloss (HG)         | -                     | -           | 1383 x 159 x 8mm                     | 2.20m²             | 10                 | 32           |
|                       | atural                     |                         |                       |             |                                      |                    |                    |              |
| K375                  | Tomahawk Oak               | Rustic (RF)             | -                     | -           | 1285 x 192 x 8mm                     | 2.22m²             | 9                  | 32           |
| K482                  | Twilight Sterling Oak      | Nature Line (NL)        | -                     | -           | 1285 x 192 x 8mm                     | 2.22m²             | 9                  | 32           |
| K483                  | Antique Sterling Oak       | Nature Line (NL)        | -                     | -           | 1285 x 192 x 8mm                     | 2.22m²             | 9                  | 32           |
| K484                  | Misty Sterling Oak         | Nature Line (NL)        | -                     | -           | 1285 x 192 x 8mm                     | 2.22m²             | 9                  | 32           |
| K485                  | Natural Sterling Oak       | Nature Line (NL)        | -                     | -           | 1285 x 192 x 8mm                     | 2.22m²             | 9                  | 32           |
| 4369                  | Dartmoor Oak               | Rustic (RF)             | -                     | -           | 1285 x 192 x 8mm                     | 2.22m <sup>2</sup> | 9                  | 32           |
| 5541                  | Bedrock Oak                | Hand Carved (HC)        | Yes                   | -           | 1285 x 192 x 8mm                     | 2.22m <sup>2</sup> | 9                  | 32           |
| 5543                  | Colorado Oak               | Hand Carved (HC)        | Yes                   |             | 1285 x 192 x 8mm                     | 2.22m <sup>2</sup> | 9                  | 32           |
| 5542                  | Boulder Oak                | Hand Carved (HC)        | Yes                   | -           | 1285 x 192 x 8mm                     | 2.22m <sup>2</sup> | 9                  | 32           |
| 5946                  | Rockford Oak               | Nature Line (NL)        | -                     | _           | 1285 x 192 x 8mm                     | 2.22m <sup>2</sup> | 9                  | 32           |
| 5985                  | Sherwood Oak               | Grained Timber (GT)     | _                     | _           | 1285 x 192 x 8mm                     | 2.22m <sup>2</sup> | 9                  | 32           |
| 8274                  | Modena Oak                 | Rustic (RF)             |                       | _           | 1285 x 192 x 8mm                     | 2.22m <sup>2</sup> | 9                  | 32           |
|                       |                            |                         | Voo                   |             |                                      |                    |                    |              |
| 8573                  | Harlech Oak                | Living Pore (LP)        | Yes                   |             | 1285 x 192 x 8mm                     | 2.22m²             | 9                  | 32           |
| 8575                  | Blonde Oak                 | Living Pore (LP)        | Yes                   | -           | 1285 x 192 x 8mm                     | 2.22m²             | 9                  | 32           |
| 8631<br>8633          | Castle Oak                 | Living Pore (LP)        | Yes                   | -           | 1285 x 192 x 8mm<br>1285 x 192 x 8mm | 2.22m²<br>2.22m²   | 9                  | 32<br>32     |
|                       | Shire Oak                  | Living Pore (LP)        | Yes                   |             |                                      |                    |                    | 37           |