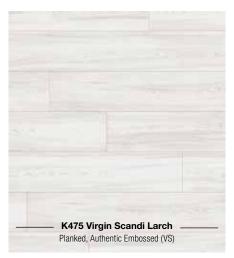

| Code                  | Decor                      | Texture                 | Authentic<br>Embossed | Handscraped | Size                                 | Pack Coverage      | Panels<br>Per Pack | AC<br>Rating |
|-----------------------|----------------------------|-------------------------|-----------------------|-------------|--------------------------------------|--------------------|--------------------|--------------|
| Vintage               |                            |                         |                       |             |                                      |                    |                    |              |
| K413                  | Blackwater Oak             | Old English Oak (OE)    | Yes                   | -           | 1285 x 192 x 10mm                    | 1.73m²             | 7                  | 32           |
| K414                  | Corsair Oak                | Old English Oak (OE)    | Yes                   | -           | 1285 x 192 x 10mm                    | 1.73m²             | 7                  | 32           |
| K475                  | Virgin Scandi Larch        | Vintage Hickory (VS)    | Yes                   | -           | 1285 x 192 x 10mm                    | 1.73m²             | 7                  | 32           |
| K478                  | Mushroom Carpenter Oak     | Carpenter Mill Oak (CM) | Yes                   | -           | 1285 x 192 x 10mm                    | 1.73m²             | 7                  | 32           |
| 5537                  | Tawny Chestnut             | Rustic Chestnut (RC)    | Yes                   | -           | 1285 x 192 x 10mm                    | 1.73m²             | 7                  | 32           |
| 5943                  | Natural Hickory            | Vintage Hickory (VH)    | Yes                   | Yes         | 1285 x 192 x 10mm                    | 1.73m²             | 7                  | 32           |
| 5947                  | Historic Oak               | Historic Oak (HO)       | Yes                   | Yes         | 1285 x 192 x 10mm                    | 1.73m²             | 7                  | 32           |
| 8155                  | Appalachian Hickory        | Vintage Hickory (VH)    | Yes                   | Yes         | 1285 x 192 x 10mm                    | 1.73m²             | 7                  | 32           |
| 8156                  | Red River Hickory          | Vintage Hickory (VH)    | Yes                   | Yes         | 1285 x 192 x 10mm                    | 1.73m²             | 7                  | 32           |
| Atlantic              | 8                          |                         |                       |             |                                      |                    |                    |              |
| K392                  | Atomic Oak                 | Royal Oak (RO)          | Yes                   | -           | 1285 x 192 x 8mm                     | 2.22m²             | 9                  | 32           |
| K450                  | Firebrand Oak              | Historic Oak (HO)       | Yes                   | -           | 1285 x 192 x 8mm                     | 2.22m²             | 9                  | 32           |
| K451                  | Silverdale Oak             | Historic Oak (HO)       | Yes                   | -           | 1285 x 192 x 8mm                     | 2.22m²             | 9                  | 32           |
| K461                  | Antique Volcano Oak        | Nature Line (NL)        | -                     | -           | 1285 x 192 x 8mm                     | 2.22m²             | 9                  | 32           |
| K469                  | Tortilla Cashmere Oak      | Nature Line (NL)        | -                     | -           | 1285 x 192 x 8mm                     | 2.22m²             | 9                  | 32           |
| K480                  | Colonial Heritage Chestnut | Nature Line (NL)        | -                     | -           | 1285 x 192 x 8mm                     | 2.22m²             | 9                  | 32           |
| Art Colle             | ection                     |                         |                       |             |                                      |                    |                    |              |
| K279                  | Westside Oak               | Grained Timber (GT)     | -                     | -           | 1285 x 192 x 12mm                    | 1.48m²             | 6                  | 32           |
| 4369                  | Dartmoor Oak               | Rustic (RF)             | -                     | -           | 1285 x 192 x 12mm                    | 1.48m²             | 6                  | 32           |
| 5542                  | Boulder Oak                | Rustic (RF)             | -                     | -           | 1285 x 192 x 12mm                    | 1.48m²             | 6                  | 32           |
| 5946                  | Rockford Oak               | Rustic (RF)             | -                     | -           | 1285 x 192 x 12mm                    | 1.48m²             | 6                  | 32           |
| 7658                  | Dark Walnut                | Rustic (RF)             | -                     | -           | 1285 x 192 x 12mm                    | 1.48m²             | 6                  | 32           |
| 8215                  | Ponderosa Pine             | Rustic (RF)             | -                     | -           | 1285 x 192 x 12mm                    | 1.48m²             | 6                  | 32           |
| K413                  | Mushroom Carpenter Oak     | Rustic (RF)             | -                     | -           | 1285 x 192 x 12mm                    | 1.48m²             | 6                  | 32           |
| H <sub>2</sub> O Tile |                            |                         |                       |             |                                      |                    |                    |              |
| 1526                  | Yukon Slate                | Oiled Slate (OS)        | Yes                   | -           | 635 X 327 X 8mm                      | 2.28m²             | 11                 | 33           |
| 1528                  | Submarine Slate            | Antique Stone (AS)      | -                     | -           | 635 X 327 X 8mm                      | 2.28m²             | 11                 | 33           |
| Easy To               | uch                        |                         |                       |             |                                      |                    |                    |              |
| O251                  | Fresco Snow                | High Gloss (HG)         | -                     | -           | 1383 x 159 x 8mm                     | 2.20m²             | 10                 | 32           |
| O522                  | Oak Uptown                 | High Gloss (HG)         | -                     | -           | 1383 x 159 x 8mm                     | 2.20m²             | 10                 | 32           |
| O580                  | Oak Posino                 | High Gloss (HG)         | -                     | -           | 1383 x 159 x 8mm                     | 2.20m²             | 10                 | 32           |
| O631                  | Maple Velvet               | High Gloss (HG)         | -                     | -           | 1383 x 159 x 8mm                     | 2.20m²             | 10                 | 32           |
|                       | atural                     |                         |                       |             |                                      |                    |                    |              |
| K375                  | Tomahawk Oak               | Rustic (RF)             | -                     | -           | 1285 x 192 x 8mm                     | 2.22m²             | 9                  | 32           |
| K482                  | Twilight Sterling Oak      | Nature Line (NL)        | -                     | -           | 1285 x 192 x 8mm                     | 2.22m²             | 9                  | 32           |
| K483                  | Antique Sterling Oak       | Nature Line (NL)        | -                     | -           | 1285 x 192 x 8mm                     | 2.22m²             | 9                  | 32           |
| K484                  | Misty Sterling Oak         | Nature Line (NL)        | -                     | -           | 1285 x 192 x 8mm                     | 2.22m²             | 9                  | 32           |
| K485                  | Natural Sterling Oak       | Nature Line (NL)        | -                     | -           | 1285 x 192 x 8mm                     | 2.22m²             | 9                  | 32           |
| 4369                  | Dartmoor Oak               | Rustic (RF)             | -                     | -           | 1285 x 192 x 8mm                     | 2.22m <sup>2</sup> | 9                  | 32           |
| 5541                  | Bedrock Oak                | Hand Carved (HC)        | Yes                   | -           | 1285 x 192 x 8mm                     | 2.22m <sup>2</sup> | 9                  | 32           |
| 5543                  | Colorado Oak               | Hand Carved (HC)        | Yes                   |             | 1285 x 192 x 8mm                     | 2.22m <sup>2</sup> | 9                  | 32           |
| 5542                  | Boulder Oak                | Hand Carved (HC)        | Yes                   | -           | 1285 x 192 x 8mm                     | 2.22m <sup>2</sup> | 9                  | 32           |
| 5946                  | Rockford Oak               | Nature Line (NL)        | -                     | _           | 1285 x 192 x 8mm                     | 2.22m <sup>2</sup> | 9                  | 32           |
| 5985                  | Sherwood Oak               | Grained Timber (GT)     | _                     | _           | 1285 x 192 x 8mm                     | 2.22m <sup>2</sup> | 9                  | 32           |
| 8274                  | Modena Oak                 | Rustic (RF)             |                       | _           | 1285 x 192 x 8mm                     | 2.22m <sup>2</sup> | 9                  | 32           |
|                       |                            |                         | Voo                   |             |                                      |                    |                    |              |
| 8573                  | Harlech Oak                | Living Pore (LP)        | Yes                   |             | 1285 x 192 x 8mm                     | 2.22m²             | 9                  | 32           |
| 8575                  | Blonde Oak                 | Living Pore (LP)        | Yes                   | -           | 1285 x 192 x 8mm                     | 2.22m²             | 9                  | 32           |
| 8631<br>8633          | Castle Oak                 | Living Pore (LP)        | Yes                   | -           | 1285 x 192 x 8mm<br>1285 x 192 x 8mm | 2.22m²<br>2.22m²   | 9                  | 32<br>32     |
|                       | Shire Oak                  | Living Pore (LP)        | Yes                   |             |                                      |                    |                    | 37           |