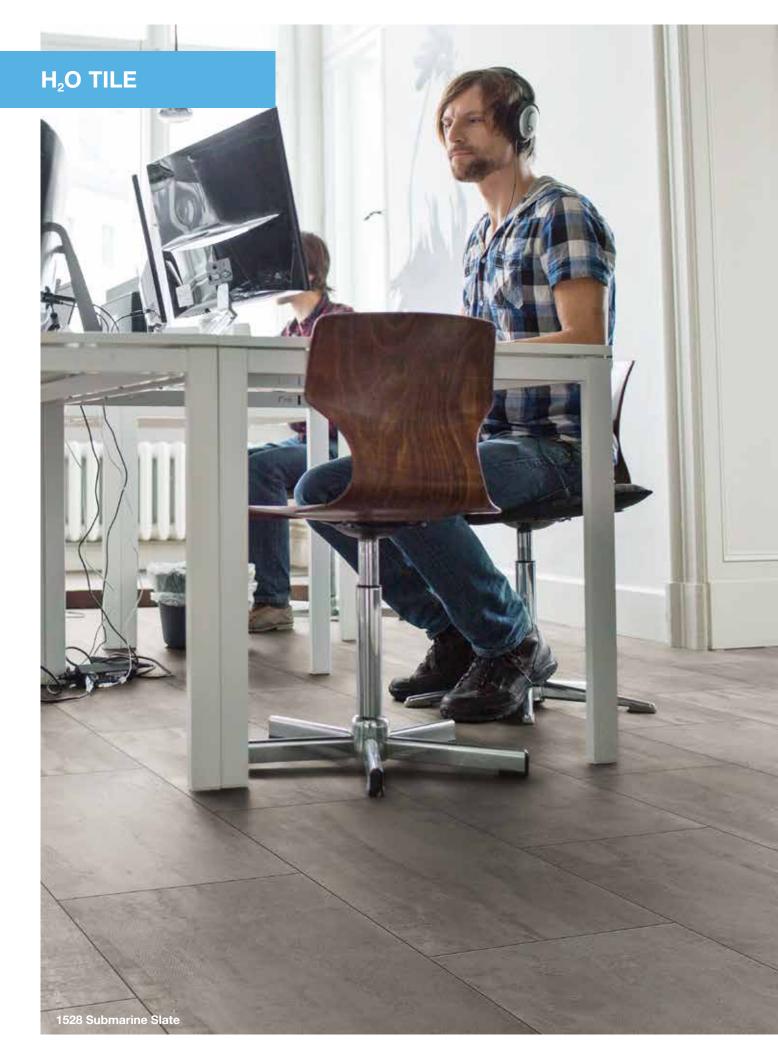

## The laminate flooring that's not afraid of water

#### 100 h+ splash-water protection guaranteed\*

- When it comes to the little accidents of everyday life, with H<sub>2</sub>O Floor, you can relax and calmly mop up the liquid. You can rest in the complete assurance that little mishaps won't turn into big disasters.

## AC5 | Class 33 100 h+ splashwater protection guaranteed.\*

thickness 8 mm

635 x 327 mm format

2.28m<sup>2</sup> per pack coverage

1clic 2go pure lock

- 30 years guarantee<sup>1</sup>
- O.R.C.A moisture defense technology<sup>2</sup>
- 4 sided v-groove
- A.B.C Anti bacterial coating<sup>3</sup>
- Microscratch protect
- Anti-static
- Light-resistant<sup>4</sup>
- Pet proof
- Eco-friendly natural wood