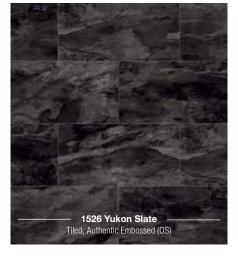

| Code                  | Decor                      | Texture                 | Authentic<br>Embossed | Handscraped | Size                                 | Pack Coverage      | Panels<br>Per Pack | AC<br>Rating |
|-----------------------|----------------------------|-------------------------|-----------------------|-------------|--------------------------------------|--------------------|--------------------|--------------|
| Vintage               |                            |                         |                       |             |                                      |                    |                    |              |
| K413                  | Blackwater Oak             | Old English Oak (OE)    | Yes                   | -           | 1285 x 192 x 10mm                    | 1.73m²             | 7                  | 32           |
| K414                  | Corsair Oak                | Old English Oak (OE)    | Yes                   | -           | 1285 x 192 x 10mm                    | 1.73m²             | 7                  | 32           |
| K475                  | Virgin Scandi Larch        | Vintage Hickory (VS)    | Yes                   | -           | 1285 x 192 x 10mm                    | 1.73m²             | 7                  | 32           |
| K478                  | Mushroom Carpenter Oak     | Carpenter Mill Oak (CM) | Yes                   | -           | 1285 x 192 x 10mm                    | 1.73m²             | 7                  | 32           |
| 5537                  | Tawny Chestnut             | Rustic Chestnut (RC)    | Yes                   | -           | 1285 x 192 x 10mm                    | 1.73m²             | 7                  | 32           |
| 5943                  | Natural Hickory            | Vintage Hickory (VH)    | Yes                   | Yes         | 1285 x 192 x 10mm                    | 1.73m²             | 7                  | 32           |
| 5947                  | Historic Oak               | Historic Oak (HO)       | Yes                   | Yes         | 1285 x 192 x 10mm                    | 1.73m²             | 7                  | 32           |
| 8155                  | Appalachian Hickory        | Vintage Hickory (VH)    | Yes                   | Yes         | 1285 x 192 x 10mm                    | 1.73m²             | 7                  | 32           |
| 8156                  | Red River Hickory          | Vintage Hickory (VH)    | Yes                   | Yes         | 1285 x 192 x 10mm                    | 1.73m²             | 7                  | 32           |
| Atlantic              | 8                          |                         |                       |             |                                      |                    |                    |              |
| K392                  | Atomic Oak                 | Royal Oak (RO)          | Yes                   | -           | 1285 x 192 x 8mm                     | 2.22m²             | 9                  | 32           |
| K450                  | Firebrand Oak              | Historic Oak (HO)       | Yes                   | -           | 1285 x 192 x 8mm                     | 2.22m²             | 9                  | 32           |
| K451                  | Silverdale Oak             | Historic Oak (HO)       | Yes                   | -           | 1285 x 192 x 8mm                     | 2.22m²             | 9                  | 32           |
| K461                  | Antique Volcano Oak        | Nature Line (NL)        | -                     | -           | 1285 x 192 x 8mm                     | 2.22m²             | 9                  | 32           |
| K469                  | Tortilla Cashmere Oak      | Nature Line (NL)        | -                     | -           | 1285 x 192 x 8mm                     | 2.22m²             | 9                  | 32           |
| K480                  | Colonial Heritage Chestnut | Nature Line (NL)        | -                     | -           | 1285 x 192 x 8mm                     | 2.22m²             | 9                  | 32           |
| Art Colle             | ection                     |                         |                       |             |                                      |                    |                    |              |
| K279                  | Westside Oak               | Grained Timber (GT)     | -                     | -           | 1285 x 192 x 12mm                    | 1.48m²             | 6                  | 32           |
| 4369                  | Dartmoor Oak               | Rustic (RF)             | -                     | -           | 1285 x 192 x 12mm                    | 1.48m²             | 6                  | 32           |
| 5542                  | Boulder Oak                | Rustic (RF)             | -                     | -           | 1285 x 192 x 12mm                    | 1.48m²             | 6                  | 32           |
| 5946                  | Rockford Oak               | Rustic (RF)             | -                     | -           | 1285 x 192 x 12mm                    | 1.48m²             | 6                  | 32           |
| 7658                  | Dark Walnut                | Rustic (RF)             | -                     | -           | 1285 x 192 x 12mm                    | 1.48m²             | 6                  | 32           |
| 8215                  | Ponderosa Pine             | Rustic (RF)             | -                     | -           | 1285 x 192 x 12mm                    | 1.48m²             | 6                  | 32           |
| K413                  | Mushroom Carpenter Oak     | Rustic (RF)             | -                     | -           | 1285 x 192 x 12mm                    | 1.48m²             | 6                  | 32           |
| H <sub>2</sub> O Tile |                            |                         |                       |             |                                      |                    |                    |              |
| 1526                  | Yukon Slate                | Oiled Slate (OS)        | Yes                   | -           | 635 X 327 X 8mm                      | 2.28m²             | 11                 | 33           |
| 1528                  | Submarine Slate            | Antique Stone (AS)      | -                     | -           | 635 X 327 X 8mm                      | 2.28m²             | 11                 | 33           |
| Easy To               | uch                        |                         |                       |             |                                      |                    |                    |              |
| O251                  | Fresco Snow                | High Gloss (HG)         | -                     | -           | 1383 x 159 x 8mm                     | 2.20m²             | 10                 | 32           |
| O522                  | Oak Uptown                 | High Gloss (HG)         | -                     | -           | 1383 x 159 x 8mm                     | 2.20m²             | 10                 | 32           |
| O580                  | Oak Posino                 | High Gloss (HG)         | -                     | -           | 1383 x 159 x 8mm                     | 2.20m²             | 10                 | 32           |
| O631                  | Maple Velvet               | High Gloss (HG)         | -                     | -           | 1383 x 159 x 8mm                     | 2.20m²             | 10                 | 32           |
|                       | atural                     |                         |                       |             |                                      |                    |                    |              |
| K375                  | Tomahawk Oak               | Rustic (RF)             | -                     | -           | 1285 x 192 x 8mm                     | 2.22m²             | 9                  | 32           |
| K482                  | Twilight Sterling Oak      | Nature Line (NL)        | -                     | -           | 1285 x 192 x 8mm                     | 2.22m²             | 9                  | 32           |
| K483                  | Antique Sterling Oak       | Nature Line (NL)        | -                     | -           | 1285 x 192 x 8mm                     | 2.22m²             | 9                  | 32           |
| K484                  | Misty Sterling Oak         | Nature Line (NL)        | -                     | -           | 1285 x 192 x 8mm                     | 2.22m²             | 9                  | 32           |
| K485                  | Natural Sterling Oak       | Nature Line (NL)        | -                     | -           | 1285 x 192 x 8mm                     | 2.22m²             | 9                  | 32           |
| 4369                  | Dartmoor Oak               | Rustic (RF)             | -                     | -           | 1285 x 192 x 8mm                     | 2.22m <sup>2</sup> | 9                  | 32           |
| 5541                  | Bedrock Oak                | Hand Carved (HC)        | Yes                   | -           | 1285 x 192 x 8mm                     | 2.22m <sup>2</sup> | 9                  | 32           |
| 5543                  | Colorado Oak               | Hand Carved (HC)        | Yes                   |             | 1285 x 192 x 8mm                     | 2.22m <sup>2</sup> | 9                  | 32           |
| 5542                  | Boulder Oak                | Hand Carved (HC)        | Yes                   | -           | 1285 x 192 x 8mm                     | 2.22m <sup>2</sup> | 9                  | 32           |
| 5946                  | Rockford Oak               | Nature Line (NL)        | -                     | _           | 1285 x 192 x 8mm                     | 2.22m <sup>2</sup> | 9                  | 32           |
| 5985                  | Sherwood Oak               | Grained Timber (GT)     | _                     | _           | 1285 x 192 x 8mm                     | 2.22m <sup>2</sup> | 9                  | 32           |
| 8274                  | Modena Oak                 | Rustic (RF)             |                       | _           | 1285 x 192 x 8mm                     | 2.22m <sup>2</sup> | 9                  | 32           |
|                       |                            |                         | Voo                   |             |                                      |                    |                    |              |
| 8573                  | Harlech Oak                | Living Pore (LP)        | Yes                   |             | 1285 x 192 x 8mm                     | 2.22m²             | 9                  | 32           |
| 8575                  | Blonde Oak                 | Living Pore (LP)        | Yes                   | -           | 1285 x 192 x 8mm                     | 2.22m²             | 9                  | 32           |
| 8631<br>8633          | Castle Oak                 | Living Pore (LP)        | Yes                   | -           | 1285 x 192 x 8mm<br>1285 x 192 x 8mm | 2.22m²<br>2.22m²   | 9                  | 32<br>32     |
|                       | Shire Oak                  | Living Pore (LP)        | Yes                   |             |                                      |                    |                    | 37           |