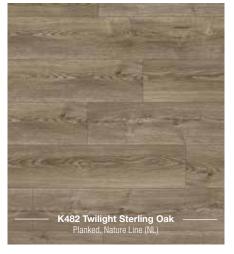

| Code                  | Decor                      | Texture                 | Authentic<br>Embossed | Handscraped | Size                                 | Pack Coverage      | Panels<br>Per Pack | AC<br>Rating |
|-----------------------|----------------------------|-------------------------|-----------------------|-------------|--------------------------------------|--------------------|--------------------|--------------|
| Vintage               |                            |                         |                       |             |                                      |                    |                    |              |
| K413                  | Blackwater Oak             | Old English Oak (OE)    | Yes                   | -           | 1285 x 192 x 10mm                    | 1.73m²             | 7                  | 32           |
| K414                  | Corsair Oak                | Old English Oak (OE)    | Yes                   | -           | 1285 x 192 x 10mm                    | 1.73m²             | 7                  | 32           |
| K475                  | Virgin Scandi Larch        | Vintage Hickory (VS)    | Yes                   | -           | 1285 x 192 x 10mm                    | 1.73m²             | 7                  | 32           |
| K478                  | Mushroom Carpenter Oak     | Carpenter Mill Oak (CM) | Yes                   | -           | 1285 x 192 x 10mm                    | 1.73m²             | 7                  | 32           |
| 5537                  | Tawny Chestnut             | Rustic Chestnut (RC)    | Yes                   | -           | 1285 x 192 x 10mm                    | 1.73m²             | 7                  | 32           |
| 5943                  | Natural Hickory            | Vintage Hickory (VH)    | Yes                   | Yes         | 1285 x 192 x 10mm                    | 1.73m²             | 7                  | 32           |
| 5947                  | Historic Oak               | Historic Oak (HO)       | Yes                   | Yes         | 1285 x 192 x 10mm                    | 1.73m²             | 7                  | 32           |
| 8155                  | Appalachian Hickory        | Vintage Hickory (VH)    | Yes                   | Yes         | 1285 x 192 x 10mm                    | 1.73m²             | 7                  | 32           |
| 8156                  | Red River Hickory          | Vintage Hickory (VH)    | Yes                   | Yes         | 1285 x 192 x 10mm                    | 1.73m²             | 7                  | 32           |
| Atlantic              | 8                          |                         |                       |             |                                      |                    |                    |              |
| K392                  | Atomic Oak                 | Royal Oak (RO)          | Yes                   | -           | 1285 x 192 x 8mm                     | 2.22m²             | 9                  | 32           |
| K450                  | Firebrand Oak              | Historic Oak (HO)       | Yes                   | -           | 1285 x 192 x 8mm                     | 2.22m²             | 9                  | 32           |
| K451                  | Silverdale Oak             | Historic Oak (HO)       | Yes                   | -           | 1285 x 192 x 8mm                     | 2.22m²             | 9                  | 32           |
| K461                  | Antique Volcano Oak        | Nature Line (NL)        | -                     | -           | 1285 x 192 x 8mm                     | 2.22m²             | 9                  | 32           |
| K469                  | Tortilla Cashmere Oak      | Nature Line (NL)        | -                     | -           | 1285 x 192 x 8mm                     | 2.22m²             | 9                  | 32           |
| K480                  | Colonial Heritage Chestnut | Nature Line (NL)        | -                     | -           | 1285 x 192 x 8mm                     | 2.22m²             | 9                  | 32           |
| Art Colle             | ection                     |                         |                       |             |                                      |                    |                    |              |
| K279                  | Westside Oak               | Grained Timber (GT)     | -                     | -           | 1285 x 192 x 12mm                    | 1.48m²             | 6                  | 32           |
| 4369                  | Dartmoor Oak               | Rustic (RF)             | -                     | -           | 1285 x 192 x 12mm                    | 1.48m²             | 6                  | 32           |
| 5542                  | Boulder Oak                | Rustic (RF)             | -                     | -           | 1285 x 192 x 12mm                    | 1.48m²             | 6                  | 32           |
| 5946                  | Rockford Oak               | Rustic (RF)             | -                     | -           | 1285 x 192 x 12mm                    | 1.48m²             | 6                  | 32           |
| 7658                  | Dark Walnut                | Rustic (RF)             | -                     | -           | 1285 x 192 x 12mm                    | 1.48m²             | 6                  | 32           |
| 8215                  | Ponderosa Pine             | Rustic (RF)             | -                     | -           | 1285 x 192 x 12mm                    | 1.48m²             | 6                  | 32           |
| K413                  | Mushroom Carpenter Oak     | Rustic (RF)             | -                     | -           | 1285 x 192 x 12mm                    | 1.48m²             | 6                  | 32           |
| H <sub>2</sub> O Tile |                            |                         |                       |             |                                      |                    |                    |              |
| 1526                  | Yukon Slate                | Oiled Slate (OS)        | Yes                   | -           | 635 X 327 X 8mm                      | 2.28m²             | 11                 | 33           |
| 1528                  | Submarine Slate            | Antique Stone (AS)      | -                     | -           | 635 X 327 X 8mm                      | 2.28m²             | 11                 | 33           |
| Easy To               | uch                        |                         |                       |             |                                      |                    |                    |              |
| O251                  | Fresco Snow                | High Gloss (HG)         | -                     | -           | 1383 x 159 x 8mm                     | 2.20m²             | 10                 | 32           |
| O522                  | Oak Uptown                 | High Gloss (HG)         | -                     | -           | 1383 x 159 x 8mm                     | 2.20m²             | 10                 | 32           |
| O580                  | Oak Posino                 | High Gloss (HG)         | -                     | -           | 1383 x 159 x 8mm                     | 2.20m²             | 10                 | 32           |
| O631                  | Maple Velvet               | High Gloss (HG)         | -                     | -           | 1383 x 159 x 8mm                     | 2.20m²             | 10                 | 32           |
|                       | atural                     |                         |                       |             |                                      |                    |                    |              |
| K375                  | Tomahawk Oak               | Rustic (RF)             | -                     | -           | 1285 x 192 x 8mm                     | 2.22m²             | 9                  | 32           |
| K482                  | Twilight Sterling Oak      | Nature Line (NL)        | -                     | -           | 1285 x 192 x 8mm                     | 2.22m²             | 9                  | 32           |
| K483                  | Antique Sterling Oak       | Nature Line (NL)        | -                     | -           | 1285 x 192 x 8mm                     | 2.22m²             | 9                  | 32           |
| K484                  | Misty Sterling Oak         | Nature Line (NL)        | -                     | -           | 1285 x 192 x 8mm                     | 2.22m²             | 9                  | 32           |
| K485                  | Natural Sterling Oak       | Nature Line (NL)        | -                     | -           | 1285 x 192 x 8mm                     | 2.22m²             | 9                  | 32           |
| 4369                  | Dartmoor Oak               | Rustic (RF)             | -                     | -           | 1285 x 192 x 8mm                     | 2.22m <sup>2</sup> | 9                  | 32           |
| 5541                  | Bedrock Oak                | Hand Carved (HC)        | Yes                   | -           | 1285 x 192 x 8mm                     | 2.22m <sup>2</sup> | 9                  | 32           |
| 5543                  | Colorado Oak               | Hand Carved (HC)        | Yes                   |             | 1285 x 192 x 8mm                     | 2.22m <sup>2</sup> | 9                  | 32           |
| 5542                  | Boulder Oak                | Hand Carved (HC)        | Yes                   | -           | 1285 x 192 x 8mm                     | 2.22m <sup>2</sup> | 9                  | 32           |
| 5946                  | Rockford Oak               | Nature Line (NL)        | -                     | _           | 1285 x 192 x 8mm                     | 2.22m <sup>2</sup> | 9                  | 32           |
| 5985                  | Sherwood Oak               | Grained Timber (GT)     | _                     | _           | 1285 x 192 x 8mm                     | 2.22m <sup>2</sup> | 9                  | 32           |
| 8274                  | Modena Oak                 | Rustic (RF)             |                       | _           | 1285 x 192 x 8mm                     | 2.22m <sup>2</sup> | 9                  | 32           |
|                       |                            |                         | Voo                   |             |                                      |                    |                    |              |
| 8573                  | Harlech Oak                | Living Pore (LP)        | Yes                   |             | 1285 x 192 x 8mm                     | 2.22m²             | 9                  | 32           |
| 8575                  | Blonde Oak                 | Living Pore (LP)        | Yes                   | -           | 1285 x 192 x 8mm                     | 2.22m²             | 9                  | 32           |
| 8631<br>8633          | Castle Oak                 | Living Pore (LP)        | Yes                   | -           | 1285 x 192 x 8mm<br>1285 x 192 x 8mm | 2.22m²<br>2.22m²   | 9                  | 32<br>32     |
|                       | Shire Oak                  | Living Pore (LP)        | Yes                   |             |                                      |                    |                    | 37           |