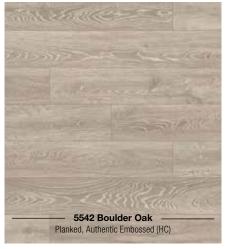

| Code                  | Decor                      | Texture                 | Authentic<br>Embossed | Handscraped | Size                                 | Pack Coverage      | Panels<br>Per Pack | AC<br>Rating |
|-----------------------|----------------------------|-------------------------|-----------------------|-------------|--------------------------------------|--------------------|--------------------|--------------|
| Vintage               |                            |                         |                       |             |                                      |                    |                    |              |
| K413                  | Blackwater Oak             | Old English Oak (OE)    | Yes                   | -           | 1285 x 192 x 10mm                    | 1.73m²             | 7                  | 32           |
| K414                  | Corsair Oak                | Old English Oak (OE)    | Yes                   | -           | 1285 x 192 x 10mm                    | 1.73m²             | 7                  | 32           |
| K475                  | Virgin Scandi Larch        | Vintage Hickory (VS)    | Yes                   | -           | 1285 x 192 x 10mm                    | 1.73m²             | 7                  | 32           |
| K478                  | Mushroom Carpenter Oak     | Carpenter Mill Oak (CM) | Yes                   | -           | 1285 x 192 x 10mm                    | 1.73m²             | 7                  | 32           |
| 5537                  | Tawny Chestnut             | Rustic Chestnut (RC)    | Yes                   | -           | 1285 x 192 x 10mm                    | 1.73m²             | 7                  | 32           |
| 5943                  | Natural Hickory            | Vintage Hickory (VH)    | Yes                   | Yes         | 1285 x 192 x 10mm                    | 1.73m²             | 7                  | 32           |
| 5947                  | Historic Oak               | Historic Oak (HO)       | Yes                   | Yes         | 1285 x 192 x 10mm                    | 1.73m²             | 7                  | 32           |
| 8155                  | Appalachian Hickory        | Vintage Hickory (VH)    | Yes                   | Yes         | 1285 x 192 x 10mm                    | 1.73m²             | 7                  | 32           |
| 8156                  | Red River Hickory          | Vintage Hickory (VH)    | Yes                   | Yes         | 1285 x 192 x 10mm                    | 1.73m²             | 7                  | 32           |
| Atlantic              | 8                          |                         |                       |             |                                      |                    |                    |              |
| K392                  | Atomic Oak                 | Royal Oak (RO)          | Yes                   | -           | 1285 x 192 x 8mm                     | 2.22m²             | 9                  | 32           |
| K450                  | Firebrand Oak              | Historic Oak (HO)       | Yes                   | -           | 1285 x 192 x 8mm                     | 2.22m²             | 9                  | 32           |
| K451                  | Silverdale Oak             | Historic Oak (HO)       | Yes                   | -           | 1285 x 192 x 8mm                     | 2.22m²             | 9                  | 32           |
| K461                  | Antique Volcano Oak        | Nature Line (NL)        | -                     | -           | 1285 x 192 x 8mm                     | 2.22m²             | 9                  | 32           |
| K469                  | Tortilla Cashmere Oak      | Nature Line (NL)        | -                     | -           | 1285 x 192 x 8mm                     | 2.22m²             | 9                  | 32           |
| K480                  | Colonial Heritage Chestnut | Nature Line (NL)        | -                     | -           | 1285 x 192 x 8mm                     | 2.22m²             | 9                  | 32           |
| Art Colle             | ection                     |                         |                       |             |                                      |                    |                    |              |
| K279                  | Westside Oak               | Grained Timber (GT)     | -                     | -           | 1285 x 192 x 12mm                    | 1.48m²             | 6                  | 32           |
| 4369                  | Dartmoor Oak               | Rustic (RF)             | -                     | -           | 1285 x 192 x 12mm                    | 1.48m²             | 6                  | 32           |
| 5542                  | Boulder Oak                | Rustic (RF)             | -                     | -           | 1285 x 192 x 12mm                    | 1.48m²             | 6                  | 32           |
| 5946                  | Rockford Oak               | Rustic (RF)             | -                     | -           | 1285 x 192 x 12mm                    | 1.48m²             | 6                  | 32           |
| 7658                  | Dark Walnut                | Rustic (RF)             | -                     | -           | 1285 x 192 x 12mm                    | 1.48m²             | 6                  | 32           |
| 8215                  | Ponderosa Pine             | Rustic (RF)             | -                     | -           | 1285 x 192 x 12mm                    | 1.48m²             | 6                  | 32           |
| K413                  | Mushroom Carpenter Oak     | Rustic (RF)             | -                     | -           | 1285 x 192 x 12mm                    | 1.48m²             | 6                  | 32           |
| H <sub>2</sub> O Tile |                            |                         |                       |             |                                      |                    |                    |              |
| 1526                  | Yukon Slate                | Oiled Slate (OS)        | Yes                   | -           | 635 X 327 X 8mm                      | 2.28m²             | 11                 | 33           |
| 1528                  | Submarine Slate            | Antique Stone (AS)      | -                     | -           | 635 X 327 X 8mm                      | 2.28m²             | 11                 | 33           |
| Easy To               | uch                        |                         |                       |             |                                      |                    |                    |              |
| O251                  | Fresco Snow                | High Gloss (HG)         | -                     | -           | 1383 x 159 x 8mm                     | 2.20m²             | 10                 | 32           |
| O522                  | Oak Uptown                 | High Gloss (HG)         | -                     | -           | 1383 x 159 x 8mm                     | 2.20m²             | 10                 | 32           |
| O580                  | Oak Posino                 | High Gloss (HG)         | -                     | -           | 1383 x 159 x 8mm                     | 2.20m²             | 10                 | 32           |
| O631                  | Maple Velvet               | High Gloss (HG)         | -                     | -           | 1383 x 159 x 8mm                     | 2.20m²             | 10                 | 32           |
|                       | atural                     |                         |                       |             |                                      |                    |                    |              |
| K375                  | Tomahawk Oak               | Rustic (RF)             | -                     | -           | 1285 x 192 x 8mm                     | 2.22m²             | 9                  | 32           |
| K482                  | Twilight Sterling Oak      | Nature Line (NL)        | -                     | -           | 1285 x 192 x 8mm                     | 2.22m²             | 9                  | 32           |
| K483                  | Antique Sterling Oak       | Nature Line (NL)        | -                     | -           | 1285 x 192 x 8mm                     | 2.22m²             | 9                  | 32           |
| K484                  | Misty Sterling Oak         | Nature Line (NL)        | -                     | -           | 1285 x 192 x 8mm                     | 2.22m²             | 9                  | 32           |
| K485                  | Natural Sterling Oak       | Nature Line (NL)        | -                     | -           | 1285 x 192 x 8mm                     | 2.22m²             | 9                  | 32           |
| 4369                  | Dartmoor Oak               | Rustic (RF)             | -                     | -           | 1285 x 192 x 8mm                     | 2.22m <sup>2</sup> | 9                  | 32           |
| 5541                  | Bedrock Oak                | Hand Carved (HC)        | Yes                   | -           | 1285 x 192 x 8mm                     | 2.22m <sup>2</sup> | 9                  | 32           |
| 5543                  | Colorado Oak               | Hand Carved (HC)        | Yes                   |             | 1285 x 192 x 8mm                     | 2.22m <sup>2</sup> | 9                  | 32           |
| 5542                  | Boulder Oak                | Hand Carved (HC)        | Yes                   | -           | 1285 x 192 x 8mm                     | 2.22m <sup>2</sup> | 9                  | 32           |
| 5946                  | Rockford Oak               | Nature Line (NL)        | -                     | _           | 1285 x 192 x 8mm                     | 2.22m <sup>2</sup> | 9                  | 32           |
| 5985                  | Sherwood Oak               | Grained Timber (GT)     | _                     | _           | 1285 x 192 x 8mm                     | 2.22m <sup>2</sup> | 9                  | 32           |
| 8274                  | Modena Oak                 | Rustic (RF)             |                       | _           | 1285 x 192 x 8mm                     | 2.22m <sup>2</sup> | 9                  | 32           |
|                       |                            |                         | Voo                   |             |                                      |                    |                    |              |
| 8573                  | Harlech Oak                | Living Pore (LP)        | Yes                   |             | 1285 x 192 x 8mm                     | 2.22m²             | 9                  | 32           |
| 8575                  | Blonde Oak                 | Living Pore (LP)        | Yes                   | -           | 1285 x 192 x 8mm                     | 2.22m²             | 9                  | 32           |
| 8631<br>8633          | Castle Oak                 | Living Pore (LP)        | Yes                   | -           | 1285 x 192 x 8mm<br>1285 x 192 x 8mm | 2.22m²<br>2.22m²   | 9                  | 32<br>32     |
|                       | Shire Oak                  | Living Pore (LP)        | Yes                   |             |                                      |                    |                    | 37           |