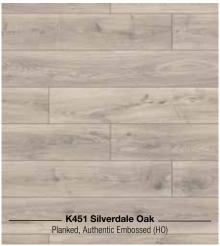

| Code                  | Decor                      | Texture                 | Authentic<br>Embossed | Handscraped | Size                                 | Pack Coverage      | Panels<br>Per Pack | AC<br>Rating |
|-----------------------|----------------------------|-------------------------|-----------------------|-------------|--------------------------------------|--------------------|--------------------|--------------|
| Vintage               |                            |                         |                       |             |                                      |                    |                    |              |
| K413                  | Blackwater Oak             | Old English Oak (OE)    | Yes                   | -           | 1285 x 192 x 10mm                    | 1.73m²             | 7                  | 32           |
| K414                  | Corsair Oak                | Old English Oak (OE)    | Yes                   | -           | 1285 x 192 x 10mm                    | 1.73m²             | 7                  | 32           |
| K475                  | Virgin Scandi Larch        | Vintage Hickory (VS)    | Yes                   | -           | 1285 x 192 x 10mm                    | 1.73m²             | 7                  | 32           |
| K478                  | Mushroom Carpenter Oak     | Carpenter Mill Oak (CM) | Yes                   | -           | 1285 x 192 x 10mm                    | 1.73m²             | 7                  | 32           |
| 5537                  | Tawny Chestnut             | Rustic Chestnut (RC)    | Yes                   | -           | 1285 x 192 x 10mm                    | 1.73m²             | 7                  | 32           |
| 5943                  | Natural Hickory            | Vintage Hickory (VH)    | Yes                   | Yes         | 1285 x 192 x 10mm                    | 1.73m²             | 7                  | 32           |
| 5947                  | Historic Oak               | Historic Oak (HO)       | Yes                   | Yes         | 1285 x 192 x 10mm                    | 1.73m²             | 7                  | 32           |
| 8155                  | Appalachian Hickory        | Vintage Hickory (VH)    | Yes                   | Yes         | 1285 x 192 x 10mm                    | 1.73m²             | 7                  | 32           |
| 8156                  | Red River Hickory          | Vintage Hickory (VH)    | Yes                   | Yes         | 1285 x 192 x 10mm                    | 1.73m²             | 7                  | 32           |
| Atlantic              | 8                          |                         |                       |             |                                      |                    |                    |              |
| K392                  | Atomic Oak                 | Royal Oak (RO)          | Yes                   | -           | 1285 x 192 x 8mm                     | 2.22m²             | 9                  | 32           |
| K450                  | Firebrand Oak              | Historic Oak (HO)       | Yes                   | -           | 1285 x 192 x 8mm                     | 2.22m²             | 9                  | 32           |
| K451                  | Silverdale Oak             | Historic Oak (HO)       | Yes                   | -           | 1285 x 192 x 8mm                     | 2.22m²             | 9                  | 32           |
| K461                  | Antique Volcano Oak        | Nature Line (NL)        | -                     | -           | 1285 x 192 x 8mm                     | 2.22m²             | 9                  | 32           |
| K469                  | Tortilla Cashmere Oak      | Nature Line (NL)        | -                     | -           | 1285 x 192 x 8mm                     | 2.22m²             | 9                  | 32           |
| K480                  | Colonial Heritage Chestnut | Nature Line (NL)        | -                     | -           | 1285 x 192 x 8mm                     | 2.22m²             | 9                  | 32           |
| Art Colle             | ection                     |                         |                       |             |                                      |                    |                    |              |
| K279                  | Westside Oak               | Grained Timber (GT)     | -                     | -           | 1285 x 192 x 12mm                    | 1.48m²             | 6                  | 32           |
| 4369                  | Dartmoor Oak               | Rustic (RF)             | -                     | -           | 1285 x 192 x 12mm                    | 1.48m²             | 6                  | 32           |
| 5542                  | Boulder Oak                | Rustic (RF)             | -                     | -           | 1285 x 192 x 12mm                    | 1.48m²             | 6                  | 32           |
| 5946                  | Rockford Oak               | Rustic (RF)             | -                     | -           | 1285 x 192 x 12mm                    | 1.48m²             | 6                  | 32           |
| 7658                  | Dark Walnut                | Rustic (RF)             | -                     | -           | 1285 x 192 x 12mm                    | 1.48m²             | 6                  | 32           |
| 8215                  | Ponderosa Pine             | Rustic (RF)             | -                     | -           | 1285 x 192 x 12mm                    | 1.48m²             | 6                  | 32           |
| K413                  | Mushroom Carpenter Oak     | Rustic (RF)             | -                     | -           | 1285 x 192 x 12mm                    | 1.48m²             | 6                  | 32           |
| H <sub>2</sub> O Tile |                            |                         |                       |             |                                      |                    |                    |              |
| 1526                  | Yukon Slate                | Oiled Slate (OS)        | Yes                   | -           | 635 X 327 X 8mm                      | 2.28m²             | 11                 | 33           |
| 1528                  | Submarine Slate            | Antique Stone (AS)      | -                     | -           | 635 X 327 X 8mm                      | 2.28m²             | 11                 | 33           |
| Easy To               | uch                        |                         |                       |             |                                      |                    |                    |              |
| O251                  | Fresco Snow                | High Gloss (HG)         | -                     | -           | 1383 x 159 x 8mm                     | 2.20m²             | 10                 | 32           |
| O522                  | Oak Uptown                 | High Gloss (HG)         | -                     | -           | 1383 x 159 x 8mm                     | 2.20m²             | 10                 | 32           |
| O580                  | Oak Posino                 | High Gloss (HG)         | -                     | -           | 1383 x 159 x 8mm                     | 2.20m²             | 10                 | 32           |
| O631                  | Maple Velvet               | High Gloss (HG)         | -                     | -           | 1383 x 159 x 8mm                     | 2.20m²             | 10                 | 32           |
|                       | atural                     |                         |                       |             |                                      |                    |                    |              |
| K375                  | Tomahawk Oak               | Rustic (RF)             | -                     | -           | 1285 x 192 x 8mm                     | 2.22m²             | 9                  | 32           |
| K482                  | Twilight Sterling Oak      | Nature Line (NL)        | -                     | -           | 1285 x 192 x 8mm                     | 2.22m²             | 9                  | 32           |
| K483                  | Antique Sterling Oak       | Nature Line (NL)        | -                     | -           | 1285 x 192 x 8mm                     | 2.22m²             | 9                  | 32           |
| K484                  | Misty Sterling Oak         | Nature Line (NL)        | -                     | -           | 1285 x 192 x 8mm                     | 2.22m²             | 9                  | 32           |
| K485                  | Natural Sterling Oak       | Nature Line (NL)        | -                     | -           | 1285 x 192 x 8mm                     | 2.22m²             | 9                  | 32           |
| 4369                  | Dartmoor Oak               | Rustic (RF)             | -                     | -           | 1285 x 192 x 8mm                     | 2.22m <sup>2</sup> | 9                  | 32           |
| 5541                  | Bedrock Oak                | Hand Carved (HC)        | Yes                   | -           | 1285 x 192 x 8mm                     | 2.22m <sup>2</sup> | 9                  | 32           |
| 5543                  | Colorado Oak               | Hand Carved (HC)        | Yes                   |             | 1285 x 192 x 8mm                     | 2.22m <sup>2</sup> | 9                  | 32           |
| 5542                  | Boulder Oak                | Hand Carved (HC)        | Yes                   | -           | 1285 x 192 x 8mm                     | 2.22m <sup>2</sup> | 9                  | 32           |
| 5946                  | Rockford Oak               | Nature Line (NL)        | -                     | _           | 1285 x 192 x 8mm                     | 2.22m <sup>2</sup> | 9                  | 32           |
| 5985                  | Sherwood Oak               | Grained Timber (GT)     | _                     | _           | 1285 x 192 x 8mm                     | 2.22m <sup>2</sup> | 9                  | 32           |
| 8274                  | Modena Oak                 | Rustic (RF)             |                       | _           | 1285 x 192 x 8mm                     | 2.22m <sup>2</sup> | 9                  | 32           |
|                       |                            |                         | Voo                   |             |                                      |                    |                    |              |
| 8573                  | Harlech Oak                | Living Pore (LP)        | Yes                   |             | 1285 x 192 x 8mm                     | 2.22m²             | 9                  | 32           |
| 8575                  | Blonde Oak                 | Living Pore (LP)        | Yes                   | -           | 1285 x 192 x 8mm                     | 2.22m²             | 9                  | 32           |
| 8631<br>8633          | Castle Oak                 | Living Pore (LP)        | Yes                   | -           | 1285 x 192 x 8mm<br>1285 x 192 x 8mm | 2.22m²<br>2.22m²   | 9                  | 32<br>32     |
|                       | Shire Oak                  | Living Pore (LP)        | Yes                   |             |                                      |                    |                    | 37           |