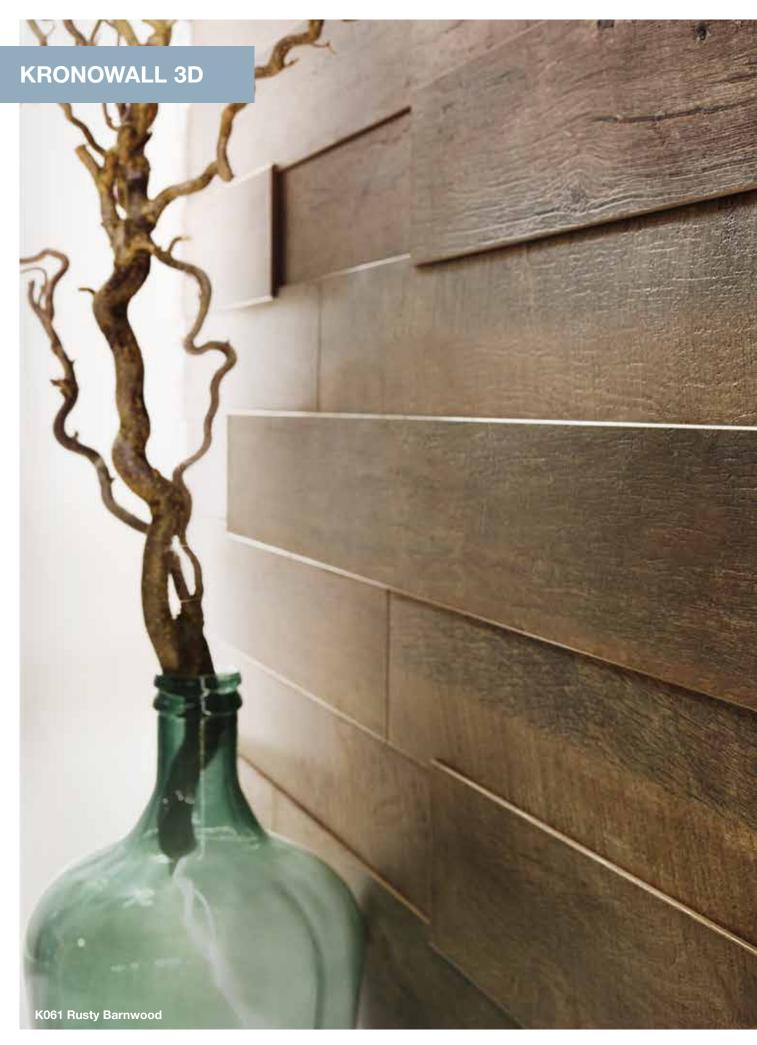

## Turns a wall into a feature.

thickness 12 mm

**format** 1296 x 132 mm

coverage 1.37m<sup>2</sup>

- Easy installation
- Can be fitted uniform, staggered or 'random'
- Easy clean, low maintenance
- Heat and moisture resistant
- Suitable for bathrooms\*
- Suitable for built-in lighting
- Can be used to conceal cables for TV and other appliances

<sup>\*</sup>Not for use in shower cubicles / behind shower head

| Code     | Decor              | Texture           | Authentic<br>Embossed | Handscraped | Size              | Pack Coverage | Panels<br>Per Pack | 3D<br>Effect |
|----------|--------------------|-------------------|-----------------------|-------------|-------------------|---------------|--------------------|--------------|
| Kronowal | I 3D               |                   |                       |             |                   |               |                    |              |
| K060     | Alabaster Barnwood | 1285 x 192 x 10mm | Yes                   | -           | 1296 x 132 x 12mm | 1.37m²        | 8                  | Yes          |
| K061     | Rusty Barnwood     | 1285 x 192 x 10mm | Yes                   | -           | 1296 x 132 x 12mm | 1.37m²        | 8                  | Yes          |