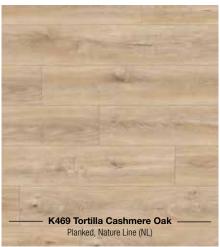

| Code                  | Decor                      | Texture                 | Authentic<br>Embossed | Handscraped | Size                                 | Pack Coverage      | Panels<br>Per Pack | AC<br>Rating |
|-----------------------|----------------------------|-------------------------|-----------------------|-------------|--------------------------------------|--------------------|--------------------|--------------|
| Vintage               |                            |                         |                       |             |                                      |                    |                    |              |
| K413                  | Blackwater Oak             | Old English Oak (OE)    | Yes                   | -           | 1285 x 192 x 10mm                    | 1.73m²             | 7                  | 32           |
| K414                  | Corsair Oak                | Old English Oak (OE)    | Yes                   | -           | 1285 x 192 x 10mm                    | 1.73m²             | 7                  | 32           |
| K475                  | Virgin Scandi Larch        | Vintage Hickory (VS)    | Yes                   | -           | 1285 x 192 x 10mm                    | 1.73m²             | 7                  | 32           |
| K478                  | Mushroom Carpenter Oak     | Carpenter Mill Oak (CM) | Yes                   | -           | 1285 x 192 x 10mm                    | 1.73m²             | 7                  | 32           |
| 5537                  | Tawny Chestnut             | Rustic Chestnut (RC)    | Yes                   | -           | 1285 x 192 x 10mm                    | 1.73m²             | 7                  | 32           |
| 5943                  | Natural Hickory            | Vintage Hickory (VH)    | Yes                   | Yes         | 1285 x 192 x 10mm                    | 1.73m²             | 7                  | 32           |
| 5947                  | Historic Oak               | Historic Oak (HO)       | Yes                   | Yes         | 1285 x 192 x 10mm                    | 1.73m²             | 7                  | 32           |
| 8155                  | Appalachian Hickory        | Vintage Hickory (VH)    | Yes                   | Yes         | 1285 x 192 x 10mm                    | 1.73m²             | 7                  | 32           |
| 8156                  | Red River Hickory          | Vintage Hickory (VH)    | Yes                   | Yes         | 1285 x 192 x 10mm                    | 1.73m²             | 7                  | 32           |
| Atlantic              | 8                          |                         |                       |             |                                      |                    |                    |              |
| K392                  | Atomic Oak                 | Royal Oak (RO)          | Yes                   | -           | 1285 x 192 x 8mm                     | 2.22m²             | 9                  | 32           |
| K450                  | Firebrand Oak              | Historic Oak (HO)       | Yes                   | -           | 1285 x 192 x 8mm                     | 2.22m²             | 9                  | 32           |
| K451                  | Silverdale Oak             | Historic Oak (HO)       | Yes                   | -           | 1285 x 192 x 8mm                     | 2.22m²             | 9                  | 32           |
| K461                  | Antique Volcano Oak        | Nature Line (NL)        | -                     | -           | 1285 x 192 x 8mm                     | 2.22m²             | 9                  | 32           |
| K469                  | Tortilla Cashmere Oak      | Nature Line (NL)        | -                     | -           | 1285 x 192 x 8mm                     | 2.22m²             | 9                  | 32           |
| K480                  | Colonial Heritage Chestnut | Nature Line (NL)        | -                     | -           | 1285 x 192 x 8mm                     | 2.22m²             | 9                  | 32           |
| Art Colle             | ection                     |                         |                       |             |                                      |                    |                    |              |
| K279                  | Westside Oak               | Grained Timber (GT)     | -                     | -           | 1285 x 192 x 12mm                    | 1.48m²             | 6                  | 32           |
| 4369                  | Dartmoor Oak               | Rustic (RF)             | -                     | -           | 1285 x 192 x 12mm                    | 1.48m²             | 6                  | 32           |
| 5542                  | Boulder Oak                | Rustic (RF)             | -                     | -           | 1285 x 192 x 12mm                    | 1.48m²             | 6                  | 32           |
| 5946                  | Rockford Oak               | Rustic (RF)             | -                     | -           | 1285 x 192 x 12mm                    | 1.48m²             | 6                  | 32           |
| 7658                  | Dark Walnut                | Rustic (RF)             | -                     | -           | 1285 x 192 x 12mm                    | 1.48m²             | 6                  | 32           |
| 8215                  | Ponderosa Pine             | Rustic (RF)             | -                     | -           | 1285 x 192 x 12mm                    | 1.48m²             | 6                  | 32           |
| K413                  | Mushroom Carpenter Oak     | Rustic (RF)             | -                     | -           | 1285 x 192 x 12mm                    | 1.48m²             | 6                  | 32           |
| H <sub>2</sub> O Tile |                            |                         |                       |             |                                      |                    |                    |              |
| 1526                  | Yukon Slate                | Oiled Slate (OS)        | Yes                   | -           | 635 X 327 X 8mm                      | 2.28m²             | 11                 | 33           |
| 1528                  | Submarine Slate            | Antique Stone (AS)      | -                     | -           | 635 X 327 X 8mm                      | 2.28m²             | 11                 | 33           |
| Easy To               | uch                        |                         |                       |             |                                      |                    |                    |              |
| O251                  | Fresco Snow                | High Gloss (HG)         | -                     | -           | 1383 x 159 x 8mm                     | 2.20m²             | 10                 | 32           |
| O522                  | Oak Uptown                 | High Gloss (HG)         | -                     | -           | 1383 x 159 x 8mm                     | 2.20m²             | 10                 | 32           |
| O580                  | Oak Posino                 | High Gloss (HG)         | -                     | -           | 1383 x 159 x 8mm                     | 2.20m²             | 10                 | 32           |
| O631                  | Maple Velvet               | High Gloss (HG)         | -                     | -           | 1383 x 159 x 8mm                     | 2.20m²             | 10                 | 32           |
|                       | atural                     |                         |                       |             |                                      |                    |                    |              |
| K375                  | Tomahawk Oak               | Rustic (RF)             | -                     | -           | 1285 x 192 x 8mm                     | 2.22m²             | 9                  | 32           |
| K482                  | Twilight Sterling Oak      | Nature Line (NL)        | -                     | -           | 1285 x 192 x 8mm                     | 2.22m²             | 9                  | 32           |
| K483                  | Antique Sterling Oak       | Nature Line (NL)        | -                     | -           | 1285 x 192 x 8mm                     | 2.22m²             | 9                  | 32           |
| K484                  | Misty Sterling Oak         | Nature Line (NL)        | -                     | -           | 1285 x 192 x 8mm                     | 2.22m²             | 9                  | 32           |
| K485                  | Natural Sterling Oak       | Nature Line (NL)        | -                     | -           | 1285 x 192 x 8mm                     | 2.22m²             | 9                  | 32           |
| 4369                  | Dartmoor Oak               | Rustic (RF)             | -                     | -           | 1285 x 192 x 8mm                     | 2.22m <sup>2</sup> | 9                  | 32           |
| 5541                  | Bedrock Oak                | Hand Carved (HC)        | Yes                   | -           | 1285 x 192 x 8mm                     | 2.22m <sup>2</sup> | 9                  | 32           |
| 5543                  | Colorado Oak               | Hand Carved (HC)        | Yes                   |             | 1285 x 192 x 8mm                     | 2.22m <sup>2</sup> | 9                  | 32           |
| 5542                  | Boulder Oak                | Hand Carved (HC)        | Yes                   | -           | 1285 x 192 x 8mm                     | 2.22m <sup>2</sup> | 9                  | 32           |
| 5946                  | Rockford Oak               | Nature Line (NL)        | -                     | _           | 1285 x 192 x 8mm                     | 2.22m <sup>2</sup> | 9                  | 32           |
| 5985                  | Sherwood Oak               | Grained Timber (GT)     | _                     | _           | 1285 x 192 x 8mm                     | 2.22m <sup>2</sup> | 9                  | 32           |
| 8274                  | Modena Oak                 | Rustic (RF)             |                       | _           | 1285 x 192 x 8mm                     | 2.22m <sup>2</sup> | 9                  | 32           |
|                       |                            |                         | Voo                   |             |                                      |                    |                    |              |
| 8573                  | Harlech Oak                | Living Pore (LP)        | Yes                   |             | 1285 x 192 x 8mm                     | 2.22m²             | 9                  | 32           |
| 8575                  | Blonde Oak                 | Living Pore (LP)        | Yes                   | -           | 1285 x 192 x 8mm                     | 2.22m²             | 9                  | 32           |
| 8631<br>8633          | Castle Oak                 | Living Pore (LP)        | Yes                   | -           | 1285 x 192 x 8mm<br>1285 x 192 x 8mm | 2.22m²<br>2.22m²   | 9                  | 32<br>32     |
|                       | Shire Oak                  | Living Pore (LP)        | Yes                   |             |                                      |                    |                    | 37           |