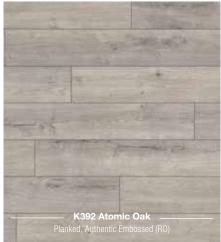

| Code                  | Decor                      | Texture                 | Authentic<br>Embossed | Handscraped | Size                                 | Pack Coverage      | Panels<br>Per Pack | AC<br>Rating |
|-----------------------|----------------------------|-------------------------|-----------------------|-------------|--------------------------------------|--------------------|--------------------|--------------|
| Vintage               |                            |                         |                       |             |                                      |                    |                    |              |
| K413                  | Blackwater Oak             | Old English Oak (OE)    | Yes                   | -           | 1285 x 192 x 10mm                    | 1.73m²             | 7                  | 32           |
| K414                  | Corsair Oak                | Old English Oak (OE)    | Yes                   | -           | 1285 x 192 x 10mm                    | 1.73m²             | 7                  | 32           |
| K475                  | Virgin Scandi Larch        | Vintage Hickory (VS)    | Yes                   | -           | 1285 x 192 x 10mm                    | 1.73m²             | 7                  | 32           |
| K478                  | Mushroom Carpenter Oak     | Carpenter Mill Oak (CM) | Yes                   | -           | 1285 x 192 x 10mm                    | 1.73m²             | 7                  | 32           |
| 5537                  | Tawny Chestnut             | Rustic Chestnut (RC)    | Yes                   | -           | 1285 x 192 x 10mm                    | 1.73m²             | 7                  | 32           |
| 5943                  | Natural Hickory            | Vintage Hickory (VH)    | Yes                   | Yes         | 1285 x 192 x 10mm                    | 1.73m²             | 7                  | 32           |
| 5947                  | Historic Oak               | Historic Oak (HO)       | Yes                   | Yes         | 1285 x 192 x 10mm                    | 1.73m²             | 7                  | 32           |
| 8155                  | Appalachian Hickory        | Vintage Hickory (VH)    | Yes                   | Yes         | 1285 x 192 x 10mm                    | 1.73m²             | 7                  | 32           |
| 8156                  | Red River Hickory          | Vintage Hickory (VH)    | Yes                   | Yes         | 1285 x 192 x 10mm                    | 1.73m²             | 7                  | 32           |
| Atlantic              | 8                          |                         |                       |             |                                      |                    |                    |              |
| K392                  | Atomic Oak                 | Royal Oak (RO)          | Yes                   | -           | 1285 x 192 x 8mm                     | 2.22m²             | 9                  | 32           |
| K450                  | Firebrand Oak              | Historic Oak (HO)       | Yes                   | -           | 1285 x 192 x 8mm                     | 2.22m²             | 9                  | 32           |
| K451                  | Silverdale Oak             | Historic Oak (HO)       | Yes                   | -           | 1285 x 192 x 8mm                     | 2.22m²             | 9                  | 32           |
| K461                  | Antique Volcano Oak        | Nature Line (NL)        | -                     | -           | 1285 x 192 x 8mm                     | 2.22m²             | 9                  | 32           |
| K469                  | Tortilla Cashmere Oak      | Nature Line (NL)        | -                     | -           | 1285 x 192 x 8mm                     | 2.22m²             | 9                  | 32           |
| K480                  | Colonial Heritage Chestnut | Nature Line (NL)        | -                     | -           | 1285 x 192 x 8mm                     | 2.22m²             | 9                  | 32           |
| Art Colle             | ection                     |                         |                       |             |                                      |                    |                    |              |
| K279                  | Westside Oak               | Grained Timber (GT)     | -                     | -           | 1285 x 192 x 12mm                    | 1.48m²             | 6                  | 32           |
| 4369                  | Dartmoor Oak               | Rustic (RF)             | -                     | -           | 1285 x 192 x 12mm                    | 1.48m²             | 6                  | 32           |
| 5542                  | Boulder Oak                | Rustic (RF)             | -                     | -           | 1285 x 192 x 12mm                    | 1.48m²             | 6                  | 32           |
| 5946                  | Rockford Oak               | Rustic (RF)             | -                     | -           | 1285 x 192 x 12mm                    | 1.48m²             | 6                  | 32           |
| 7658                  | Dark Walnut                | Rustic (RF)             | -                     | -           | 1285 x 192 x 12mm                    | 1.48m²             | 6                  | 32           |
| 8215                  | Ponderosa Pine             | Rustic (RF)             | -                     | -           | 1285 x 192 x 12mm                    | 1.48m²             | 6                  | 32           |
| K413                  | Mushroom Carpenter Oak     | Rustic (RF)             | -                     | -           | 1285 x 192 x 12mm                    | 1.48m²             | 6                  | 32           |
| H <sub>2</sub> O Tile |                            |                         |                       |             |                                      |                    |                    |              |
| 1526                  | Yukon Slate                | Oiled Slate (OS)        | Yes                   | -           | 635 X 327 X 8mm                      | 2.28m²             | 11                 | 33           |
| 1528                  | Submarine Slate            | Antique Stone (AS)      | -                     | -           | 635 X 327 X 8mm                      | 2.28m²             | 11                 | 33           |
| Easy To               | uch                        |                         |                       |             |                                      |                    |                    |              |
| O251                  | Fresco Snow                | High Gloss (HG)         | -                     | -           | 1383 x 159 x 8mm                     | 2.20m²             | 10                 | 32           |
| O522                  | Oak Uptown                 | High Gloss (HG)         | -                     | -           | 1383 x 159 x 8mm                     | 2.20m²             | 10                 | 32           |
| O580                  | Oak Posino                 | High Gloss (HG)         | -                     | -           | 1383 x 159 x 8mm                     | 2.20m²             | 10                 | 32           |
| O631                  | Maple Velvet               | High Gloss (HG)         | -                     | -           | 1383 x 159 x 8mm                     | 2.20m²             | 10                 | 32           |
|                       | atural                     |                         |                       |             |                                      |                    |                    |              |
| K375                  | Tomahawk Oak               | Rustic (RF)             | -                     | -           | 1285 x 192 x 8mm                     | 2.22m²             | 9                  | 32           |
| K482                  | Twilight Sterling Oak      | Nature Line (NL)        | -                     | -           | 1285 x 192 x 8mm                     | 2.22m²             | 9                  | 32           |
| K483                  | Antique Sterling Oak       | Nature Line (NL)        | -                     | -           | 1285 x 192 x 8mm                     | 2.22m²             | 9                  | 32           |
| K484                  | Misty Sterling Oak         | Nature Line (NL)        | -                     | -           | 1285 x 192 x 8mm                     | 2.22m²             | 9                  | 32           |
| K485                  | Natural Sterling Oak       | Nature Line (NL)        | -                     | -           | 1285 x 192 x 8mm                     | 2.22m²             | 9                  | 32           |
| 4369                  | Dartmoor Oak               | Rustic (RF)             | -                     | -           | 1285 x 192 x 8mm                     | 2.22m <sup>2</sup> | 9                  | 32           |
| 5541                  | Bedrock Oak                | Hand Carved (HC)        | Yes                   | -           | 1285 x 192 x 8mm                     | 2.22m <sup>2</sup> | 9                  | 32           |
| 5543                  | Colorado Oak               | Hand Carved (HC)        | Yes                   |             | 1285 x 192 x 8mm                     | 2.22m <sup>2</sup> | 9                  | 32           |
| 5542                  | Boulder Oak                | Hand Carved (HC)        | Yes                   | -           | 1285 x 192 x 8mm                     | 2.22m <sup>2</sup> | 9                  | 32           |
| 5946                  | Rockford Oak               | Nature Line (NL)        | -                     | _           | 1285 x 192 x 8mm                     | 2.22m <sup>2</sup> | 9                  | 32           |
| 5985                  | Sherwood Oak               | Grained Timber (GT)     | _                     | _           | 1285 x 192 x 8mm                     | 2.22m <sup>2</sup> | 9                  | 32           |
| 8274                  | Modena Oak                 | Rustic (RF)             |                       | _           | 1285 x 192 x 8mm                     | 2.22m <sup>2</sup> | 9                  | 32           |
|                       |                            |                         | Voo                   |             |                                      |                    |                    |              |
| 8573                  | Harlech Oak                | Living Pore (LP)        | Yes                   |             | 1285 x 192 x 8mm                     | 2.22m²             | 9                  | 32           |
| 8575                  | Blonde Oak                 | Living Pore (LP)        | Yes                   | -           | 1285 x 192 x 8mm                     | 2.22m²             | 9                  | 32           |
| 8631<br>8633          | Castle Oak                 | Living Pore (LP)        | Yes                   | -           | 1285 x 192 x 8mm<br>1285 x 192 x 8mm | 2.22m²<br>2.22m²   | 9                  | 32<br>32     |
|                       | Shire Oak                  | Living Pore (LP)        | Yes                   |             |                                      |                    |                    | 37           |