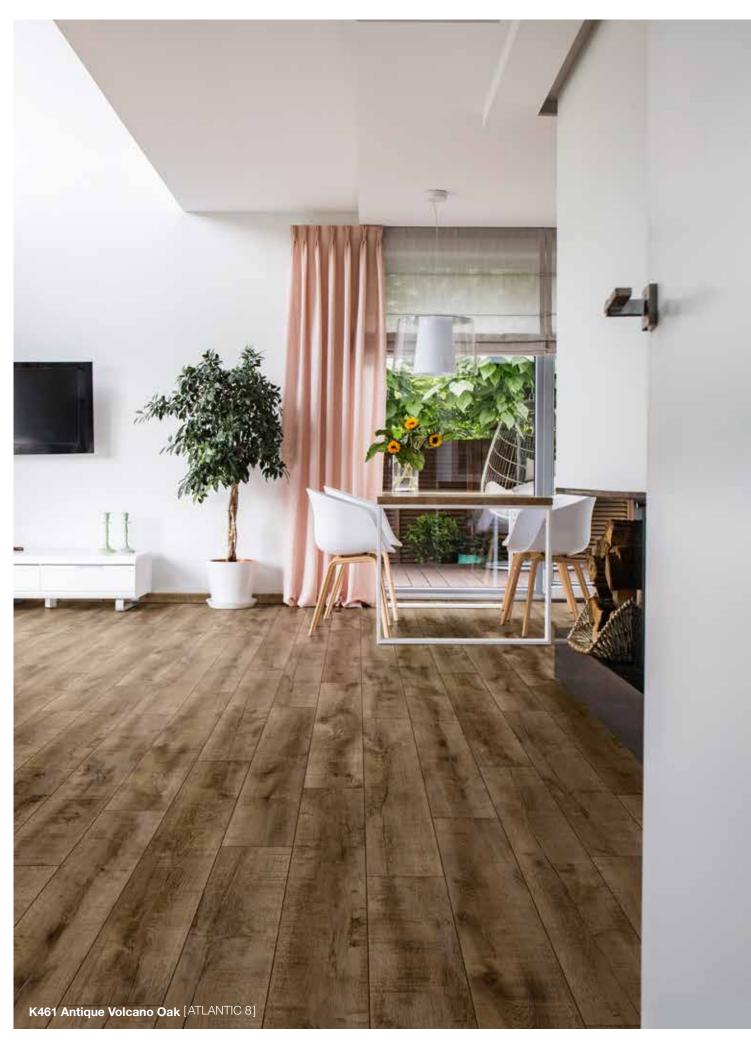

## The laminate floor that can simply do more.

#### 48 hours of splash-water protection

- Thanks to MO.RE! technology, floors are more resistant to moisture. And that's a good thing. After all, minor everyday mishaps happen to all of us.

#### **Protection from microscratches**

- the robust and hard-wearing surface masters the everyday challenges of modern family life

#### Antibacterial comfort inhibits the growth<sup>1</sup>

- of bacteria on the floor and protects you and your loved ones from unpleasant surprises.

#### **Lightfast and colorfast**

- no fading if exposed to sunlight according to level 6, the highest on the blue wool scale

#### Pet proof

- thanks to their robust surface, MO.RE! technology and the antibacterial comfort, Atlantic floors are eminently suitable for households with pets

### The laminate floor that can simply do more.

thickness 8 mm

1285 x 192 mm format

coverage 2.22m<sup>2</sup>

lock 1clic 2go pure

- 20 years guarantee\*
- 4 sided v-groove
- A.B.C Anti bacterial coating\*\*
- Authentic embossed¹
- Pet proof
- Eco-friendly natural wood