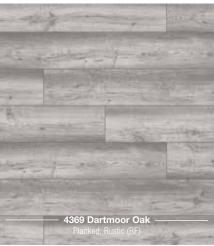

| Code                  | Decor                      | Texture                 | Authentic<br>Embossed | Handscraped | Size                                 | Pack Coverage      | Panels<br>Per Pack | AC<br>Rating |
|-----------------------|----------------------------|-------------------------|-----------------------|-------------|--------------------------------------|--------------------|--------------------|--------------|
| Vintage               |                            |                         |                       |             |                                      |                    |                    |              |
| K413                  | Blackwater Oak             | Old English Oak (OE)    | Yes                   | -           | 1285 x 192 x 10mm                    | 1.73m²             | 7                  | 32           |
| K414                  | Corsair Oak                | Old English Oak (OE)    | Yes                   | -           | 1285 x 192 x 10mm                    | 1.73m²             | 7                  | 32           |
| K475                  | Virgin Scandi Larch        | Vintage Hickory (VS)    | Yes                   | -           | 1285 x 192 x 10mm                    | 1.73m²             | 7                  | 32           |
| K478                  | Mushroom Carpenter Oak     | Carpenter Mill Oak (CM) | Yes                   | -           | 1285 x 192 x 10mm                    | 1.73m²             | 7                  | 32           |
| 5537                  | Tawny Chestnut             | Rustic Chestnut (RC)    | Yes                   | -           | 1285 x 192 x 10mm                    | 1.73m²             | 7                  | 32           |
| 5943                  | Natural Hickory            | Vintage Hickory (VH)    | Yes                   | Yes         | 1285 x 192 x 10mm                    | 1.73m²             | 7                  | 32           |
| 5947                  | Historic Oak               | Historic Oak (HO)       | Yes                   | Yes         | 1285 x 192 x 10mm                    | 1.73m²             | 7                  | 32           |
| 8155                  | Appalachian Hickory        | Vintage Hickory (VH)    | Yes                   | Yes         | 1285 x 192 x 10mm                    | 1.73m²             | 7                  | 32           |
| 8156                  | Red River Hickory          | Vintage Hickory (VH)    | Yes                   | Yes         | 1285 x 192 x 10mm                    | 1.73m²             | 7                  | 32           |
| Atlantic              | 8                          |                         |                       |             |                                      |                    |                    |              |
| K392                  | Atomic Oak                 | Royal Oak (RO)          | Yes                   | -           | 1285 x 192 x 8mm                     | 2.22m²             | 9                  | 32           |
| K450                  | Firebrand Oak              | Historic Oak (HO)       | Yes                   | -           | 1285 x 192 x 8mm                     | 2.22m²             | 9                  | 32           |
| K451                  | Silverdale Oak             | Historic Oak (HO)       | Yes                   | -           | 1285 x 192 x 8mm                     | 2.22m²             | 9                  | 32           |
| K461                  | Antique Volcano Oak        | Nature Line (NL)        | -                     | -           | 1285 x 192 x 8mm                     | 2.22m²             | 9                  | 32           |
| K469                  | Tortilla Cashmere Oak      | Nature Line (NL)        | -                     | -           | 1285 x 192 x 8mm                     | 2.22m²             | 9                  | 32           |
| K480                  | Colonial Heritage Chestnut | Nature Line (NL)        | -                     | -           | 1285 x 192 x 8mm                     | 2.22m²             | 9                  | 32           |
| Art Colle             | ection                     |                         |                       |             |                                      |                    |                    |              |
| K279                  | Westside Oak               | Grained Timber (GT)     | -                     | -           | 1285 x 192 x 12mm                    | 1.48m²             | 6                  | 32           |
| 4369                  | Dartmoor Oak               | Rustic (RF)             | -                     | -           | 1285 x 192 x 12mm                    | 1.48m²             | 6                  | 32           |
| 5542                  | Boulder Oak                | Rustic (RF)             | -                     | -           | 1285 x 192 x 12mm                    | 1.48m²             | 6                  | 32           |
| 5946                  | Rockford Oak               | Rustic (RF)             | -                     | -           | 1285 x 192 x 12mm                    | 1.48m²             | 6                  | 32           |
| 7658                  | Dark Walnut                | Rustic (RF)             | -                     | -           | 1285 x 192 x 12mm                    | 1.48m²             | 6                  | 32           |
| 8215                  | Ponderosa Pine             | Rustic (RF)             | -                     | -           | 1285 x 192 x 12mm                    | 1.48m²             | 6                  | 32           |
| K413                  | Mushroom Carpenter Oak     | Rustic (RF)             | -                     | -           | 1285 x 192 x 12mm                    | 1.48m²             | 6                  | 32           |
| H <sub>2</sub> O Tile |                            |                         |                       |             |                                      |                    |                    |              |
| 1526                  | Yukon Slate                | Oiled Slate (OS)        | Yes                   | -           | 635 X 327 X 8mm                      | 2.28m²             | 11                 | 33           |
| 1528                  | Submarine Slate            | Antique Stone (AS)      | -                     | -           | 635 X 327 X 8mm                      | 2.28m²             | 11                 | 33           |
| Easy To               | uch                        |                         |                       |             |                                      |                    |                    |              |
| O251                  | Fresco Snow                | High Gloss (HG)         | -                     | -           | 1383 x 159 x 8mm                     | 2.20m²             | 10                 | 32           |
| O522                  | Oak Uptown                 | High Gloss (HG)         | -                     | -           | 1383 x 159 x 8mm                     | 2.20m²             | 10                 | 32           |
| O580                  | Oak Posino                 | High Gloss (HG)         | -                     | -           | 1383 x 159 x 8mm                     | 2.20m²             | 10                 | 32           |
| O631                  | Maple Velvet               | High Gloss (HG)         | -                     | -           | 1383 x 159 x 8mm                     | 2.20m²             | 10                 | 32           |
|                       | atural                     |                         |                       |             |                                      |                    |                    |              |
| K375                  | Tomahawk Oak               | Rustic (RF)             | -                     | -           | 1285 x 192 x 8mm                     | 2.22m²             | 9                  | 32           |
| K482                  | Twilight Sterling Oak      | Nature Line (NL)        | -                     | -           | 1285 x 192 x 8mm                     | 2.22m²             | 9                  | 32           |
| K483                  | Antique Sterling Oak       | Nature Line (NL)        | -                     | -           | 1285 x 192 x 8mm                     | 2.22m²             | 9                  | 32           |
| K484                  | Misty Sterling Oak         | Nature Line (NL)        | -                     | -           | 1285 x 192 x 8mm                     | 2.22m²             | 9                  | 32           |
| K485                  | Natural Sterling Oak       | Nature Line (NL)        | -                     | -           | 1285 x 192 x 8mm                     | 2.22m²             | 9                  | 32           |
| 4369                  | Dartmoor Oak               | Rustic (RF)             | -                     | -           | 1285 x 192 x 8mm                     | 2.22m <sup>2</sup> | 9                  | 32           |
| 5541                  | Bedrock Oak                | Hand Carved (HC)        | Yes                   | -           | 1285 x 192 x 8mm                     | 2.22m <sup>2</sup> | 9                  | 32           |
| 5543                  | Colorado Oak               | Hand Carved (HC)        | Yes                   |             | 1285 x 192 x 8mm                     | 2.22m <sup>2</sup> | 9                  | 32           |
| 5542                  | Boulder Oak                | Hand Carved (HC)        | Yes                   | -           | 1285 x 192 x 8mm                     | 2.22m <sup>2</sup> | 9                  | 32           |
| 5946                  | Rockford Oak               | Nature Line (NL)        | -                     | _           | 1285 x 192 x 8mm                     | 2.22m <sup>2</sup> | 9                  | 32           |
| 5985                  | Sherwood Oak               | Grained Timber (GT)     | _                     | _           | 1285 x 192 x 8mm                     | 2.22m <sup>2</sup> | 9                  | 32           |
| 8274                  | Modena Oak                 | Rustic (RF)             |                       | _           | 1285 x 192 x 8mm                     | 2.22m <sup>2</sup> | 9                  | 32           |
|                       |                            |                         | Voo                   |             |                                      |                    |                    |              |
| 8573                  | Harlech Oak                | Living Pore (LP)        | Yes                   |             | 1285 x 192 x 8mm                     | 2.22m²             | 9                  | 32           |
| 8575                  | Blonde Oak                 | Living Pore (LP)        | Yes                   | -           | 1285 x 192 x 8mm                     | 2.22m²             | 9                  | 32           |
| 8631<br>8633          | Castle Oak                 | Living Pore (LP)        | Yes                   | -           | 1285 x 192 x 8mm<br>1285 x 192 x 8mm | 2.22m²<br>2.22m²   | 9                  | 32<br>32     |
|                       | Shire Oak                  | Living Pore (LP)        | Yes                   |             |                                      |                    |                    | 37           |