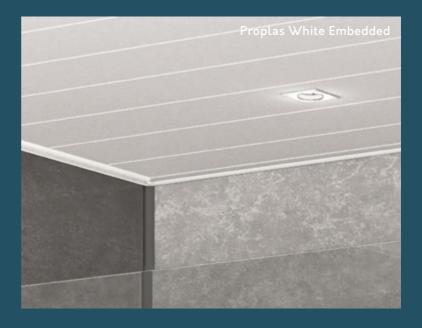

#### WALL PANELLING

**CEILING PANELS** 

International Decorative Surface

Splashpanel White Crystal

Proplas White Gloss

### WALL & CEILING PANELLING

- Easy install alternative to traditional tiling
- Ceiling panels that can be placed directly over existing finishes
- Nuance waterproof wall panels feature co-ordinating vanity tops
- Unrivalled choice of stunning designs across a range of materials