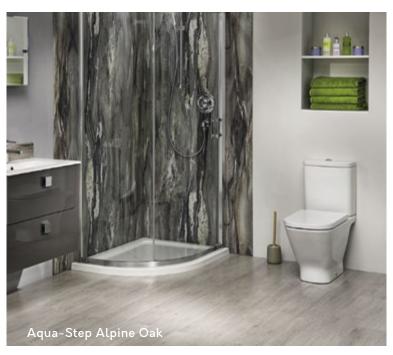

### WALL & CEILING PANELLING

- Easy install alternative to traditional tiling
- Ceiling panels that can be placed directly over existing finishes
- Nuance waterproof wall panels feature co-ordinating vanity tops
- Unrivalled choice of stunning designs across a range of materials