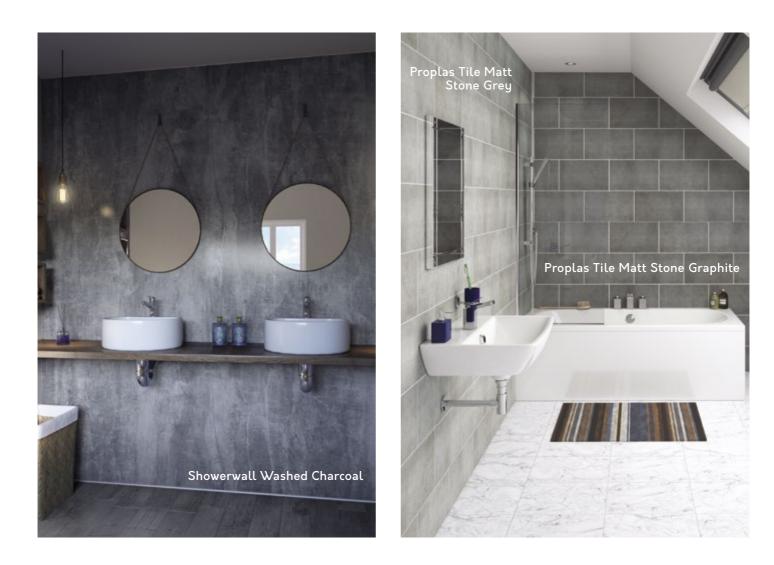

### WALL & CEILING PANELLING

- Easy install alternative to traditional tiling
- Ceiling panels that can be placed directly over existing finishes
- Nuance waterproof wall panels feature co-ordinating vanity tops
- Unrivalled choice of stunning designs across a range of materials

## IDS. CREATE THE PERFECT BATHROOM

O

Showerwall Metallic Grey

- The UK's biggest supplier, all in stock for rapid nationwide delivery
- A broad spectrum of designs across marbles, stones, woodgrain effects, plain colours and more
- The ultimate in design flexibility from the leading brand names