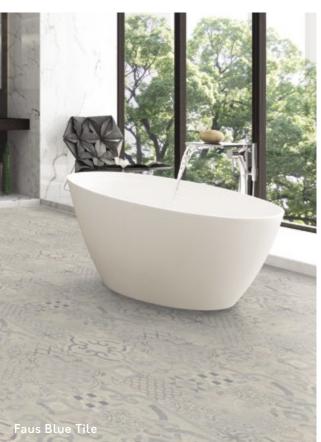

#### FLOORING

Malmo Axel

### FLOORING

- 100% waterproof laminate and LVT
- Malmo and Aqua-Step flooring is slip resistant and suitable for underfloor heating
- Faus moisture repelling coating makes it ideal for bathrooms
- Quick-Step laminate Hydroseal and Livyn LVT ranges stocked
- Colours and textures to suit every style and specification